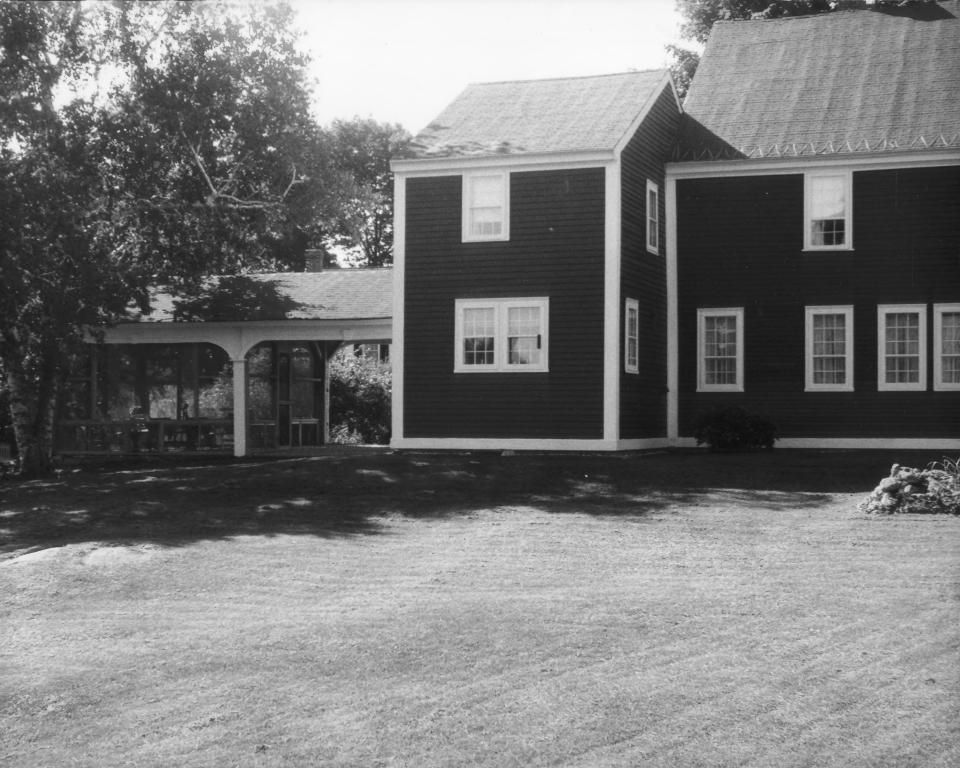

Rt. #2, Box #433, Hillsboro, New Hampshire 03244

Description:

Back of house, ell and open shed.

Photographer facing N NE E SE S SW W NW Photo Date:

Oct. 15, 1980 Photo Number 5 of 6

BARNES HOMESTEAD - 1773
M.C. Barnes, Hillsboro, N.H.
Oct.15,1980 - Neg. Rt#2 433
Ell, Rear of House & Shed
View-looking South-East
Photograph # 3

Rt. #2, Box #433, Hillsboro, New Hampshire 03244

Description:

Ell, rear of house and open shed taken from driveway looking southeast.

Photographer facing N NE E SE S SW W NW Photo Date: Oc

Oct. 15, 1980 Photo Number