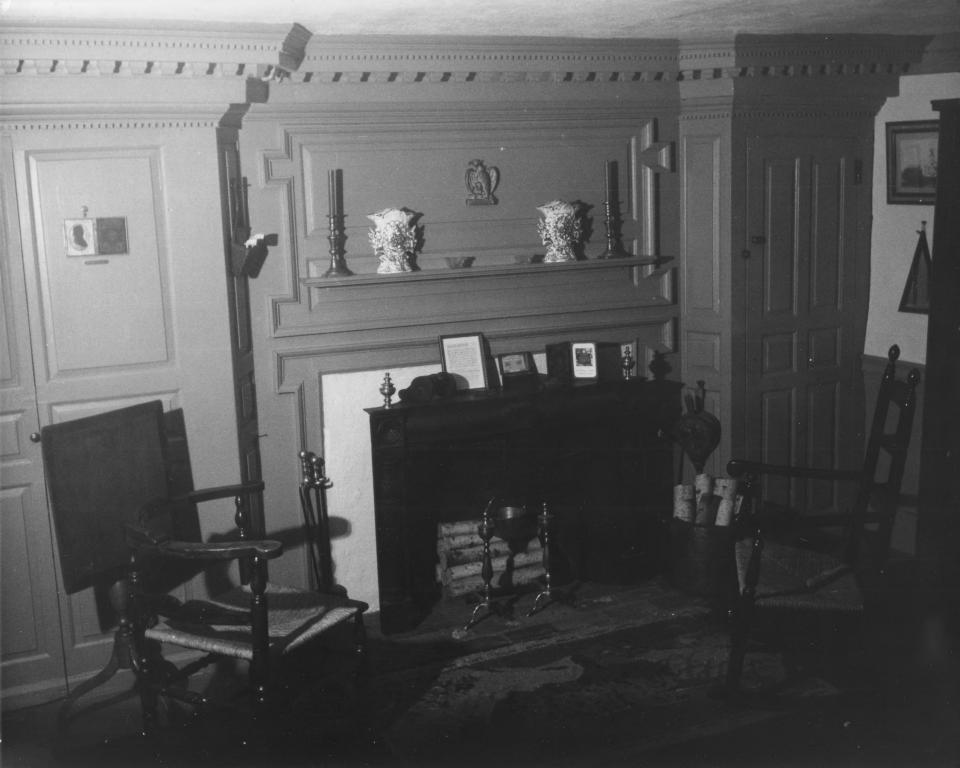

Description:

Hen house.

Photographer facing N NE E SE S SW W NW Photo Date: Oct. 15, 1930 P

Photo Number 4 of 6

JAN 1 8 1982

BARNES HOMESTEAD - 1773 M.C.Barnes, Hillsboro, N.H. Oct.20,1980 - Neg. Rt#2 433

Fire place wall - Parlor View - looking North Photograph # 9

Description:

Fire place wall, Parlor, Barnes Homestead looking north.

Photographer facing N NE E SE S SW W NW Photo Date:

Oct. 20, 1980 Photo Number 5 of 6

JAN 1 8 1982

BARNES HOMESTEAD - 1773 M.C. Barnes, Hillsboro, N.H. Oct.15,1980 - Neg. Rt#2 433 Barn Front and North Side View - looking East Photograph #