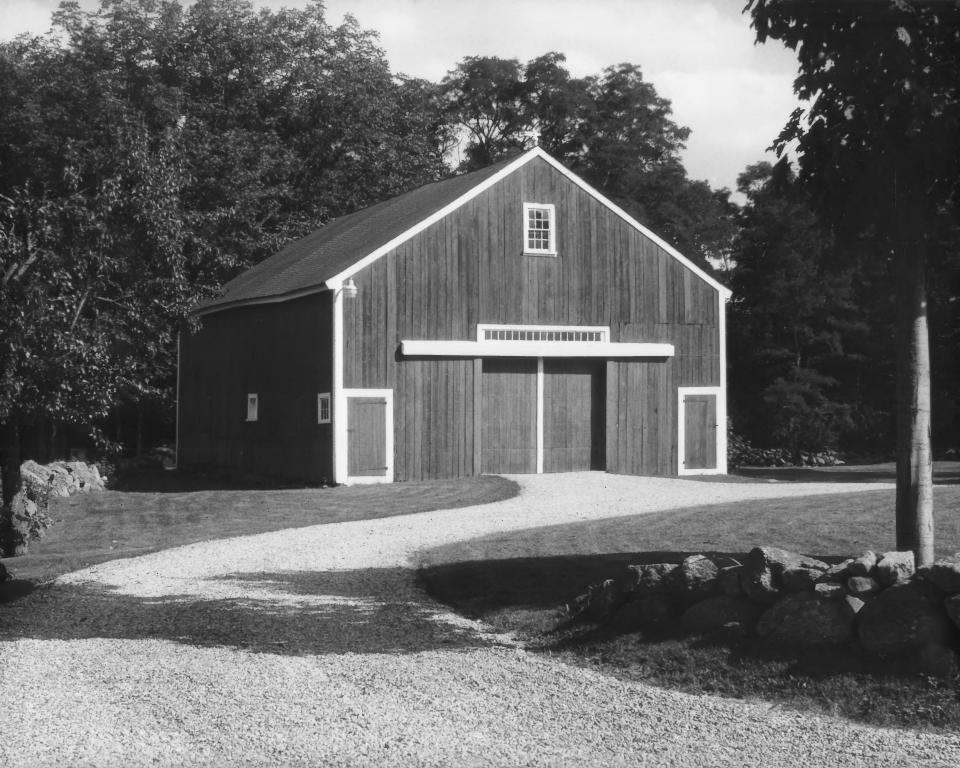

Description:

Fire place wall, Parlor, Barnes Homestead looking north.

Photographer facing N NE E SE S SW W NW Photo Date:

Oct. 20, 1980 Photo Number 5 of 6

JAN 1 8 1982

BARNES HOMESTEAD - 1773 M.C. Barnes, Hillsboro, N.H. Oct.15,1980 - Neg. Rt#2 433 Barn Front and North Side View - looking East Photograph #

Description:

Barn (front) and north side taken from North Road looking east.

Photo Number 6 of 6