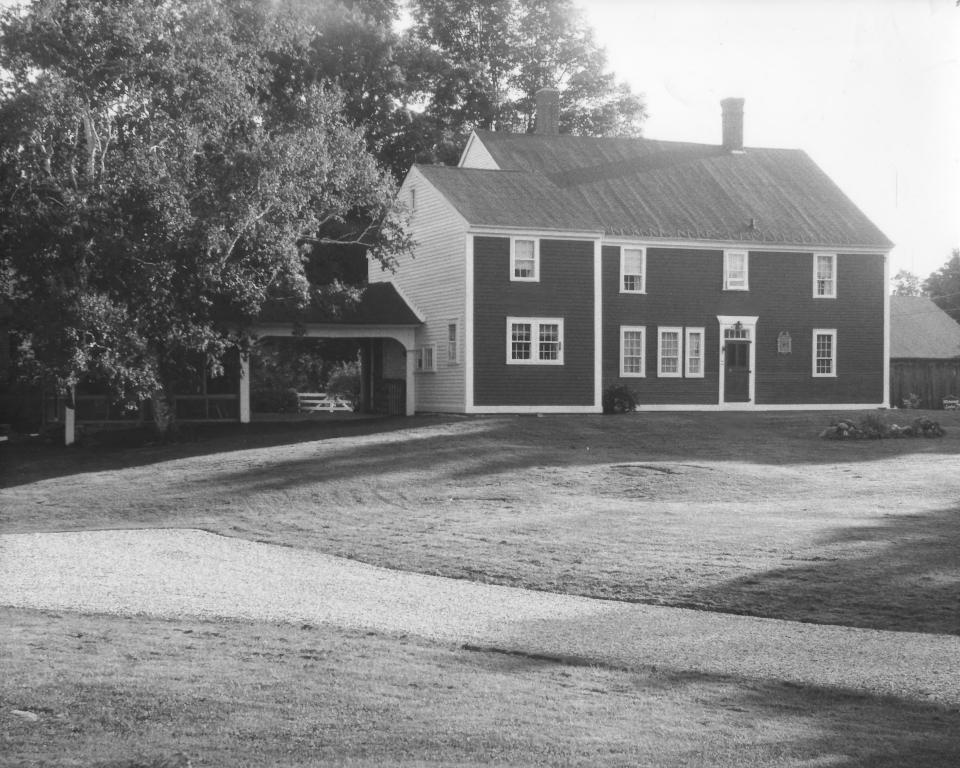

of 6 JAN 18 1982

BARNES HOMESTEAD - 1773
M.C.Barnes, Hillsboro, N.H.
Oct.15,1980 - Neg. Rt#2 433
Rear - House, Ell, and Shed
View - looking South-West
Photograph # 2
JAN 181992

Rt. #2, Box #433, Hillsboro, New Hampshire 03244

Description:

Back of house, ell and open shed.

Photographer facing N NE E SE S SW W NW Photo Date:

Oct. 15, 1980 Photo Number 5 of 6

BARNES HOMESTEAD - 1773
M.C. Barnes, Hillsboro, N.H.
Oct.15,1980 - Neg. Rt#2 433
Ell, Rear of House & Shed
View-looking South-East
Photograph # 3