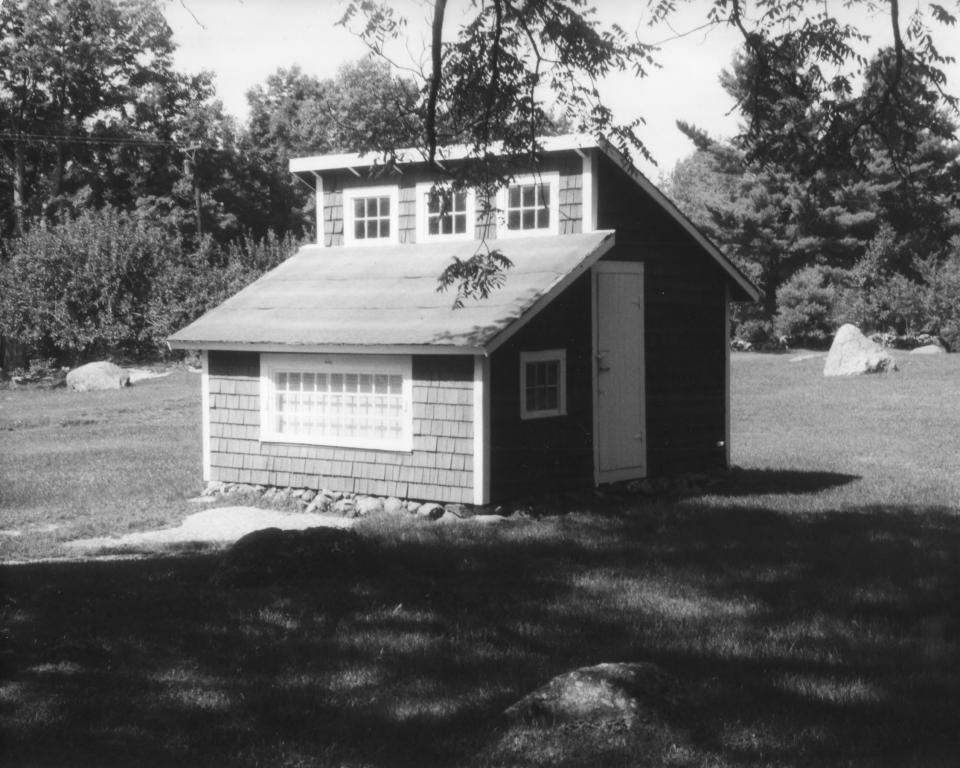

JAN 1 8 1982

3 of ( .

M.C. Barnes, Hillsboro, N.H. Oct.15,1980 - Neg. Rt#2 433

Hen House

View - looking North-West

Photograph # 5

Description:

Hen house.

Photographer facing N NE E SE S SW W NW Photo Date: Oct. 15, 1930 P

Photo Number 4 of 6

JAN 1 8 1982

BARNES HOMESTEAD - 1773 M.C.Barnes, Hillsboro, N.H. Oct.20,1980 - Neg. Rt#2 433

Fire place wall - Parlor View - looking North Photograph # 9