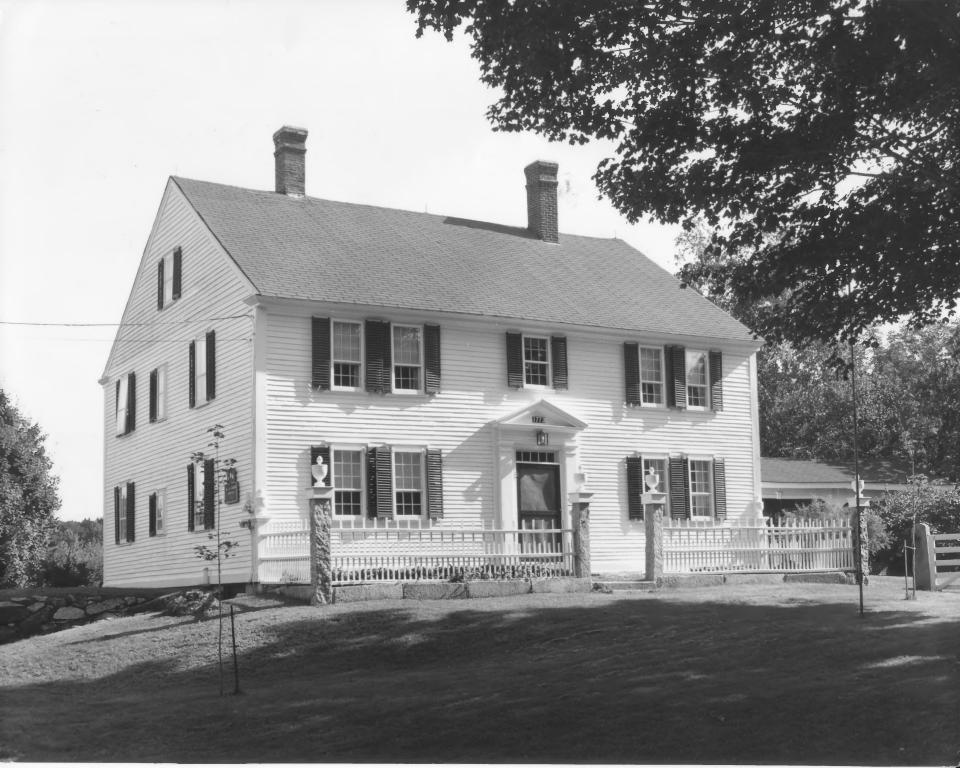

BARNES HOMESTEAD - 1773
Phelps Photo, Hillsboro, N.H.
Sept. 25, 1980 - Neg. at same
South Facade and West End
View - looking North
Photo # 1

West main Street, Hillsboro, New Hampshire 03244

Description:

South facade and west end - taken from North Road looking north.

Photographer facing N NE E SE S SW W NW Photo Date:

Sept. 25, 1980 Photo Number