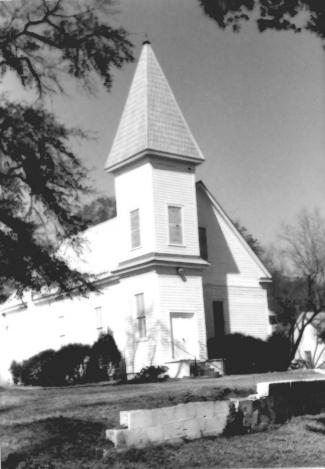

Christian Church (Plantersville MRN #4)
Plantersville, Alabama, Dallas County
Sam O'Hara, Feb. 1980
Alabama Historical Commission

Front elevation, looking northwest Photo number: 1 Although photograph was taken 6 years ago, it reflects the current condition of the property and was verified in the summer of 1986 by SHPO staff Tom Dolan.