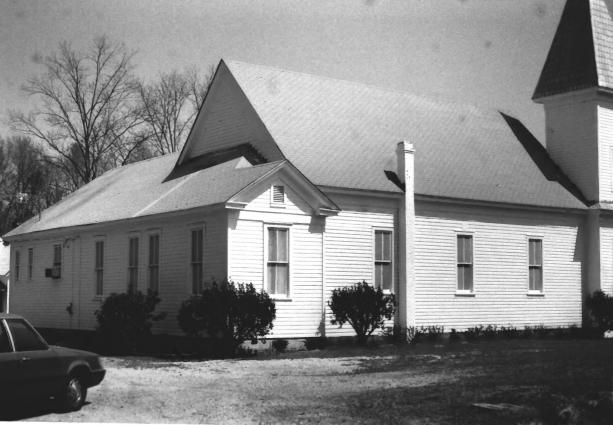

Christian Church (Plantersville MRN #4) Plantersville, Alabama, Dallas County

Mertins, 1980, Alabama Historical Commission

Rear elevation

Photo number: 2

Although photograph was taken 6 years ago, it reflects the current condition of the property and was verified in the summer of 1986 by SHPO staff Tom Dolan.