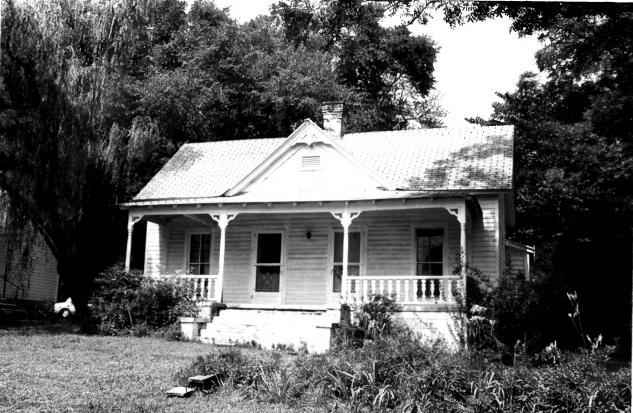

Christian Church Parsonage (Plantersville MRN Plantersville, Alabama, Dallas County #4)

Mertins, 1980, Alabama Historical Commission

Front elevation looking west

Photo number: 3

Although photograph was taken 6 years ago, it reflects the current condition of the property and was verified in the summer of 1986 by SHPO staff Tom Dolan.