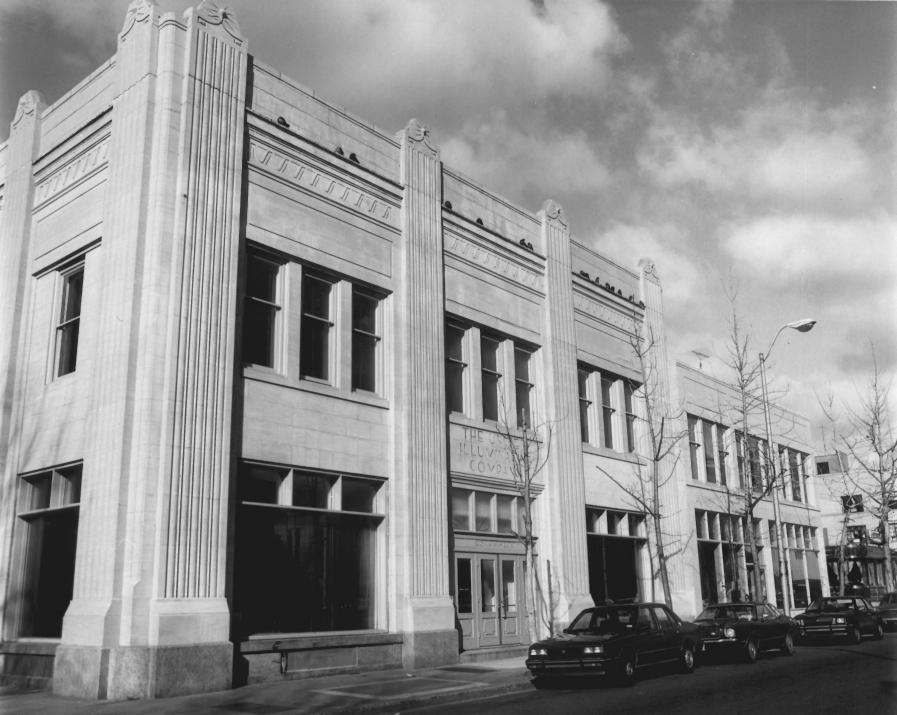

Photo, March 1984

Facade (east elevation), view northwest

# 1

MAR 1 1984

Sept Photo Station

5255 Main Sta

Sumball Ct. 06655



Photo, March 1984

Detail, panel above entry and pilasters, view west

\_



Photo, March 1984

South elevation, view northwest

MAR 1 1984

Stry's Photo France
5255 Main St.

Terrabull Ct. 06675



Photo, March 1984

North wall, view west

H 1





Photo, March 1984

Rear (west) elevation, view east

# 5

MAR 1984 Logis Mate Semire 6255 Main St. Lounkell Co. 04655



Photo, March 1984

Interior, original window trim

# 6



Photo, March 1984

Interior, elevator car detail

# 7

MAR 1 1984

Stag's Photo Francis 5255 Main St. Inventedly Ct. 06514



Facade, 1936 photo, view northwest



Flag Photo, March 1984 Negative filed with Conn. Hist. Comm., Hartford