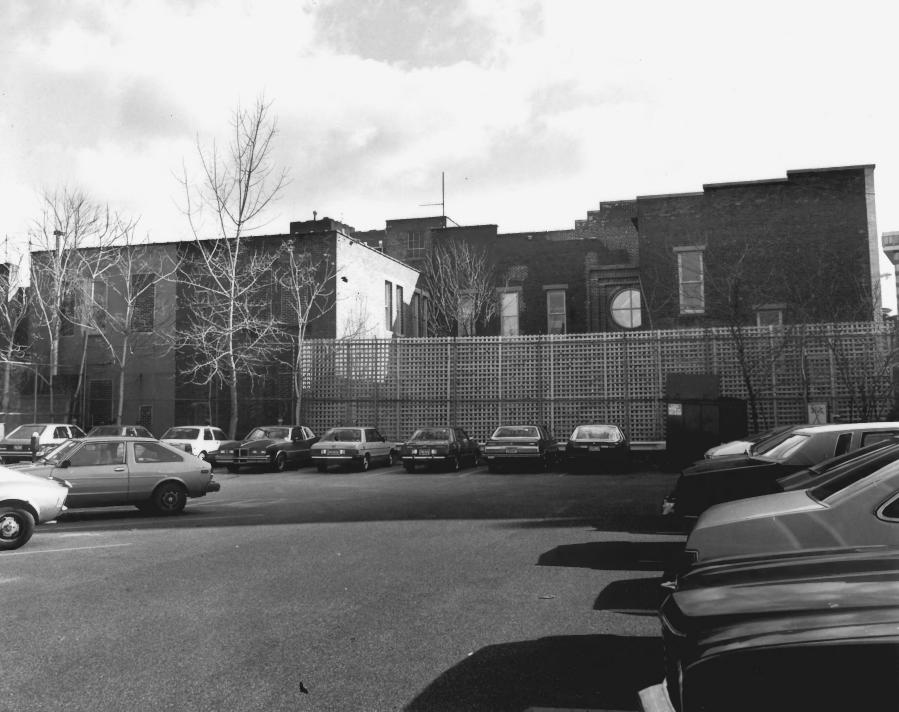

Photo, March 1984

Facade (east elevation), view northwest

# 1

MAR 1 1984

Sept Photo Station

5255 Main Sta

Sumball Ct. 06655



Photo, March 1984

Detail, panel above entry and pilasters, view west

\_



Photo, March 1984

South elevation, view northwest

MAR 1 1984

Stry's Photo France
5255 Main St.

Terrabull Ct. 06675



Photo, March 1984

North wall, view west

H 1





Photo, March 1984

Rear (west) elevation, view east

# 5

MAR 1984 Logis Mate Semire 6255 Main St. Lounkell Co. 04655



Photo, March 1984

Interior, original window trim

# 6



Photo, March 1984

Interior, elevator car detail

# 7

MAR 1 1984

Stag's Photo Francis 5255 Main St. Inventedly Ct. 06514



Facade, 1936 photo, view northwest



Flag Photo, March 1984 Negative filed with Conn. Hist. Comm., Hartford

Interior, main lobby area,
view west

# (

MAR 1 1984 KAY'S PHOTO SERVICE ALL TYPES OF PHOTOGRAPHY 5255 MAIN STREET TRUMBULL, CONN. 06611