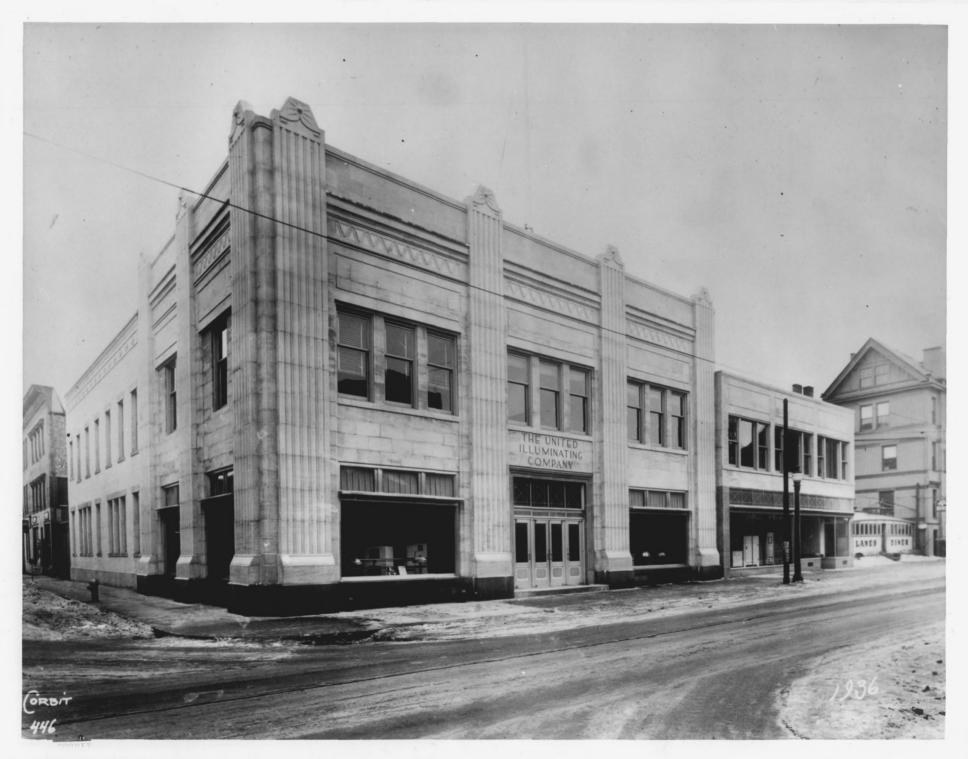

# 7

MAR 1 1984

Stag's Photo Francis 5255 Main St. Inventedly Ct. 06514

Facade, 1936 photo, view northwest

Flag Photo, March 1984 Negative filed with Conn. Hist. Comm., Hartford

Interior, main lobby area,
view west