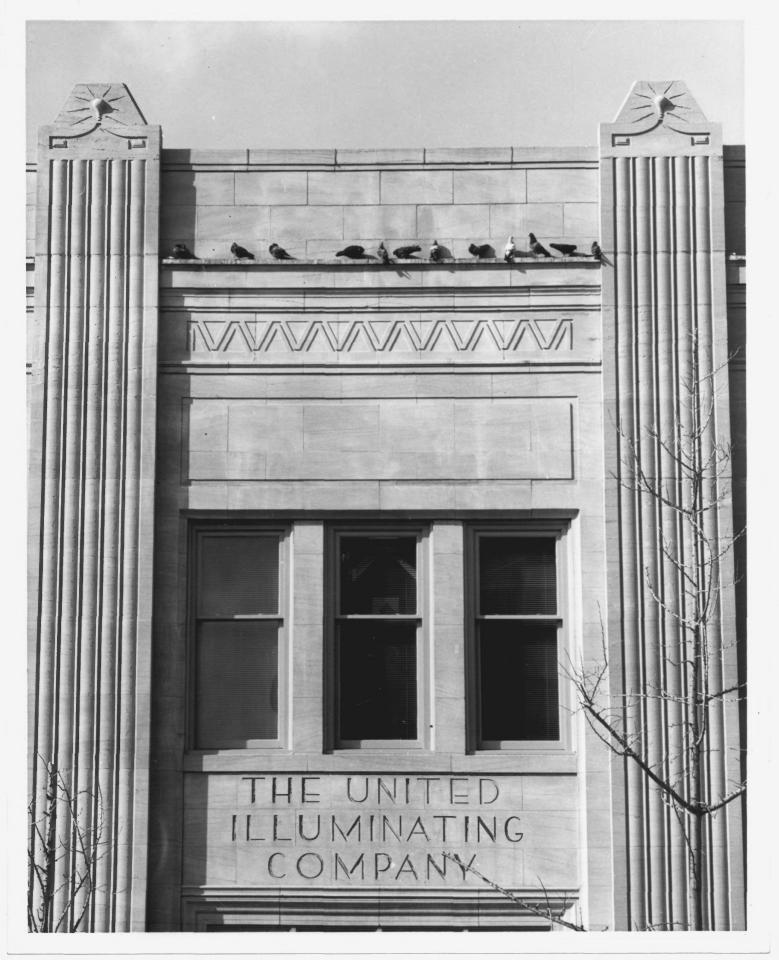

# 1

MAR 1 1984

Sept Photo Station

5255 Main Sta

Sumball Ct. 06655

Photo, March 1984

Detail, panel above entry and pilasters, view west

\_