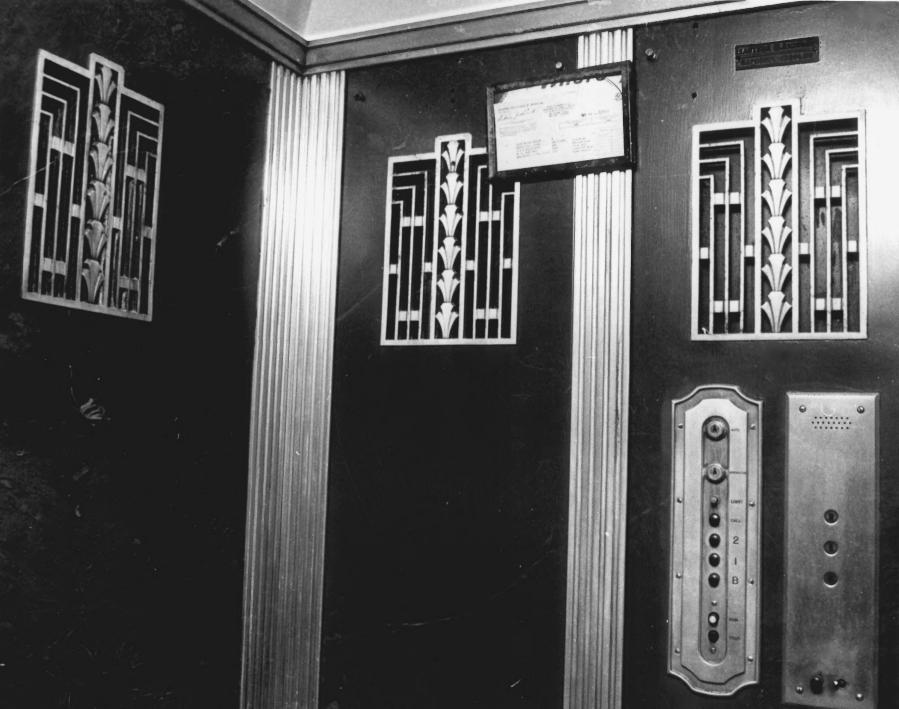

Photo, March 1984

Facade (east elevation), view northwest

# 1

MAR 1 1984

Sept Photo Station

5255 Main Sta

Sumball Ct. 06655



Photo, March 1984

Detail, panel above entry and pilasters, view west

\_



Photo, March 1984

South elevation, view northwest

MAR 1 1984

Stry's Photo France
5255 Main St.

Terrabull Ct. 06675



Photo, March 1984

North wall, view west

H 1





Photo, March 1984

Rear (west) elevation, view east

# 5

MAR 1984 Logis Mate Semire 6255 Main St. Lounkell Co. 04655



Photo, March 1984

Interior, original window trim

# 6



Photo, March 1984

Interior, elevator car detail

# 7

MAR 1 1984

Stag's Photo Francis 5255 Main St. Inventedly Ct. 06514



Facade, 1936 photo, view northwest



Flag Photo, March 1984 Negative filed with Conn. Hist. Comm., Hartford

Interior, main lobby area,
view west

# (

MAR 1 1984 KAY'S PHOTO SERVICE ALL TYPES OF PHOTOGRAPHY 5255 MAIN STREET TRUMBULL, CONN. 06611