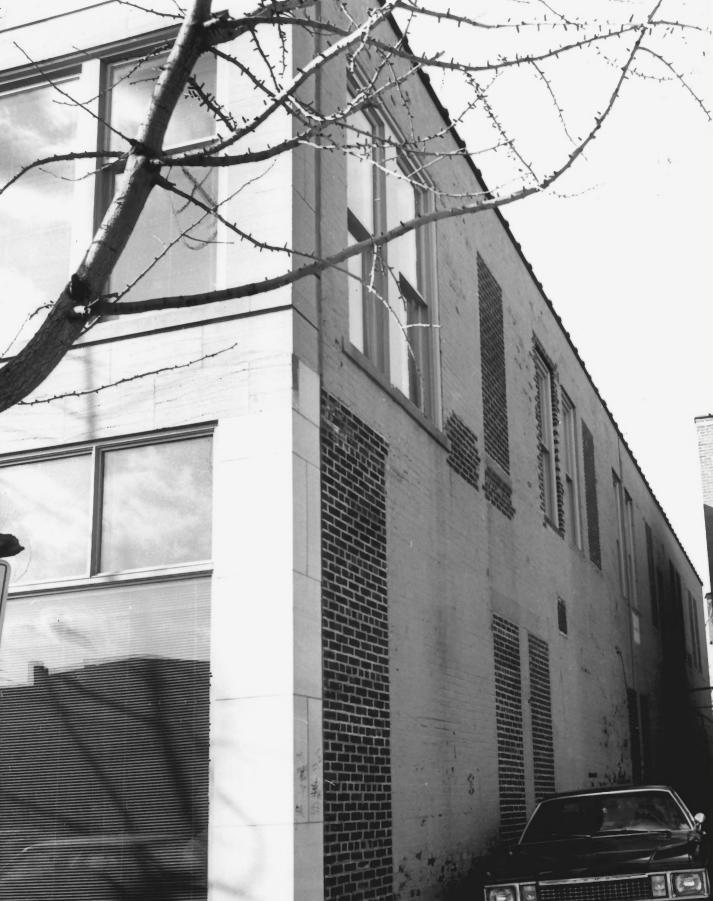

Photo, March 1984

Facade (east elevation), view northwest

# 1

MAR 1 1984

Sept Photo Station

5255 Main Sta

Sumball Ct. 06655



Photo, March 1984

Detail, panel above entry and pilasters, view west

\_



Photo, March 1984

South elevation, view northwest

MAR 1 1984

Stry's Photo France
5255 Main St.

Terrabull Ct. 06675



Photo, March 1984

North wall, view west

H 1





Photo, March 1984

Rear (west) elevation, view east

# 5

MAR 1984 Logis Mate Semire 6255 Main St. Lounkell Co. 04655



Photo, March 1984

Interior, original window trim

# 6



Photo, March 1984

Interior, elevator car detail

# 7

MAR 1 1984

Stag's Photo Francis 5255 Main St. Inventedly Ct. 06514



Facade, 1936 photo, view northwest



Flag Photo, March 1984 Negative filed with Conn. Hist. Comm., Hartford

Interior, main lobby area,
view west

# (

MAR 1 1984 KAY'S PHOTO SERVICE ALL TYPES OF PHOTOGRAPHY 5255 MAIN STREET TRUMBULL, CONN. 06611