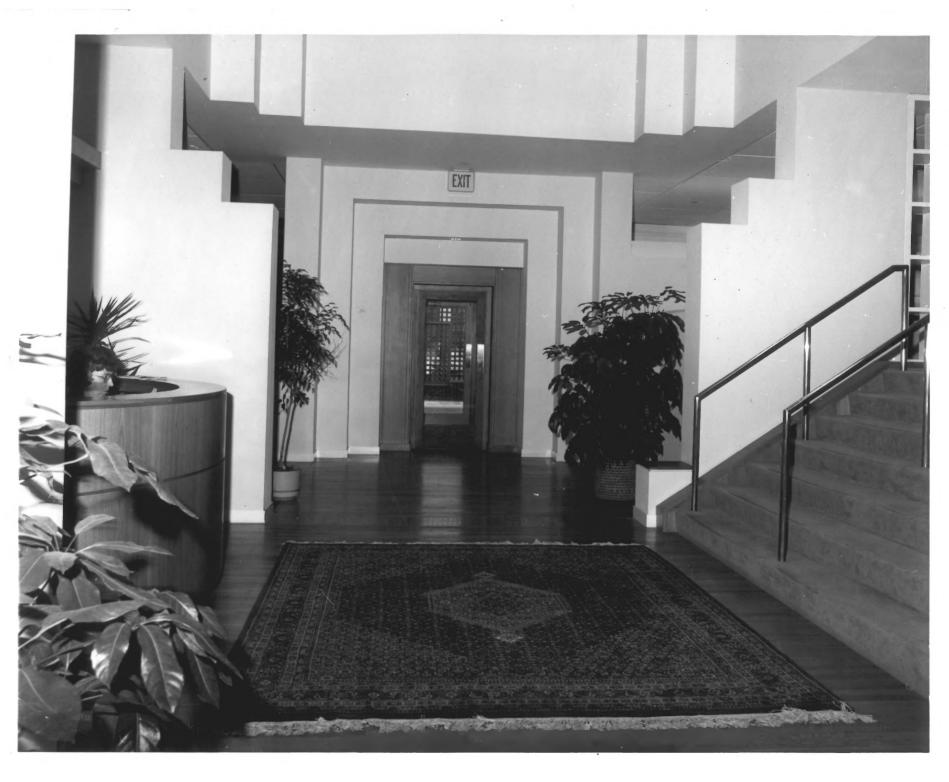

# 7

MAR 1 1984

Stag's Photo Francis 5255 Main St. Inventedly Ct. 06514

Facade, 1936 photo, view northwest

Flag Photo, March 1984 Negative filed with Conn. Hist. Comm., Hartford

Interior, main lobby area,
view west