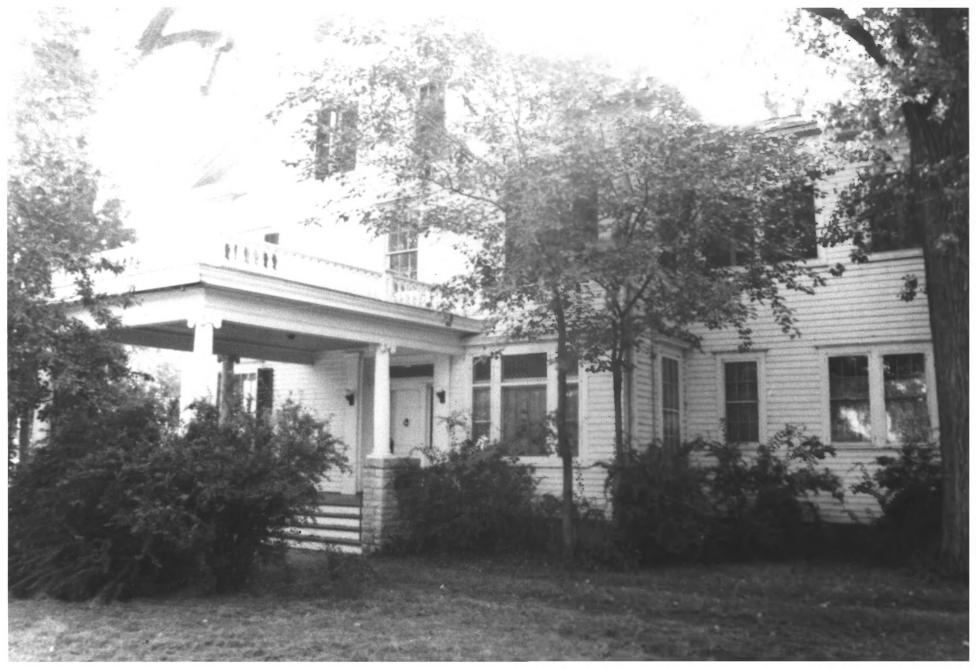

Williamson/Russell/Rahilly House Lake City, MN; Wabasha County ca.1900 Photographer: unknown Location of Neg.: unknown No contact number Looking southwest