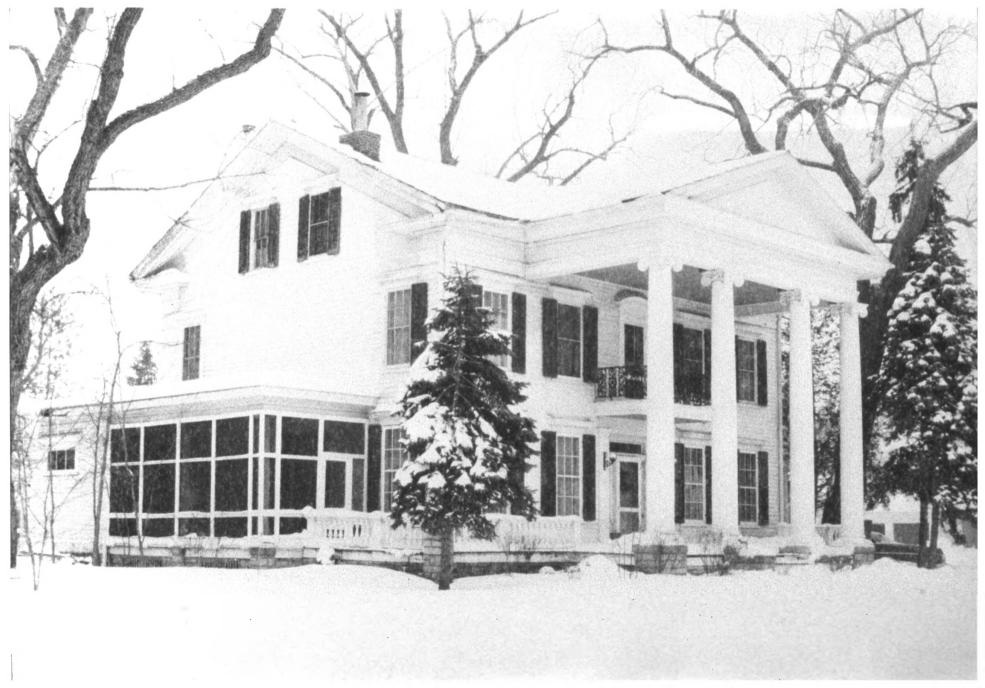

Williamson/Russell/Rahilly House Lake City, MN; Wabasha County Date: unknown Photographer: unknown Location of Neg.: unknown No contact number East (front) elevation

Williamson/Russell/Rahilly House Lake City, MN; Wabasha County Date: unknown Photographer: unknown Location of Neg.: unknown No contact number Looking northwest