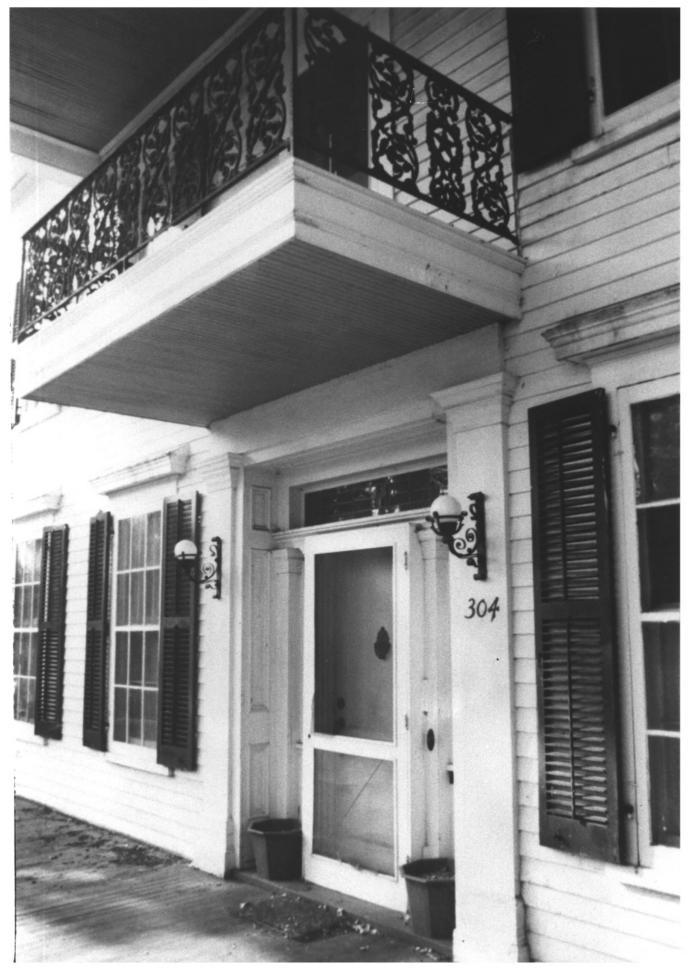

Williamson/Russell/Rahilly House Lake City, MN; Wabasha County Date: unknown Photographer: unknown Location of Neg.: unknown No contact number Looking southeast

Williamson/Russell/Rahilly House Lake City, MN; Wabasha County Date: unknown Photographer: unknown Location of Neg.: unknown No contact number East entry detail