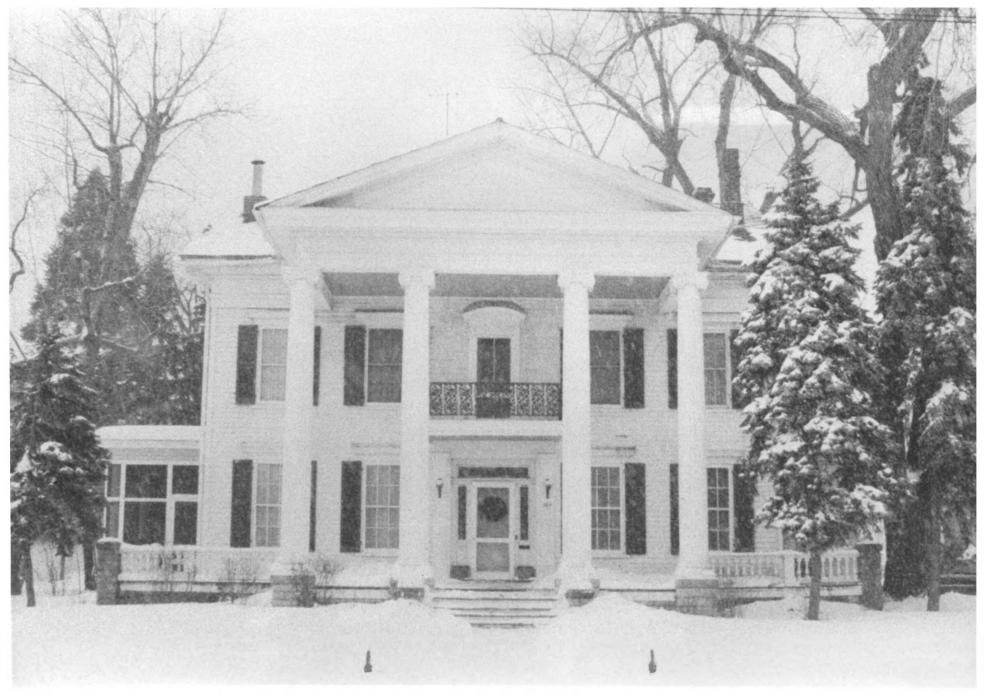

Williamson/Russell/Rahilly House Lake City, MN; Wabasha County Date: unknown Photographer: unknown Location of Neg.: unknown No contact number East (front) elevation

Williamson/Russell/Rahilly House Lake City, MN; Wabasha County Date: unknown Photographer: unknown Location of Neg.: unknown No contact number Looking northwest