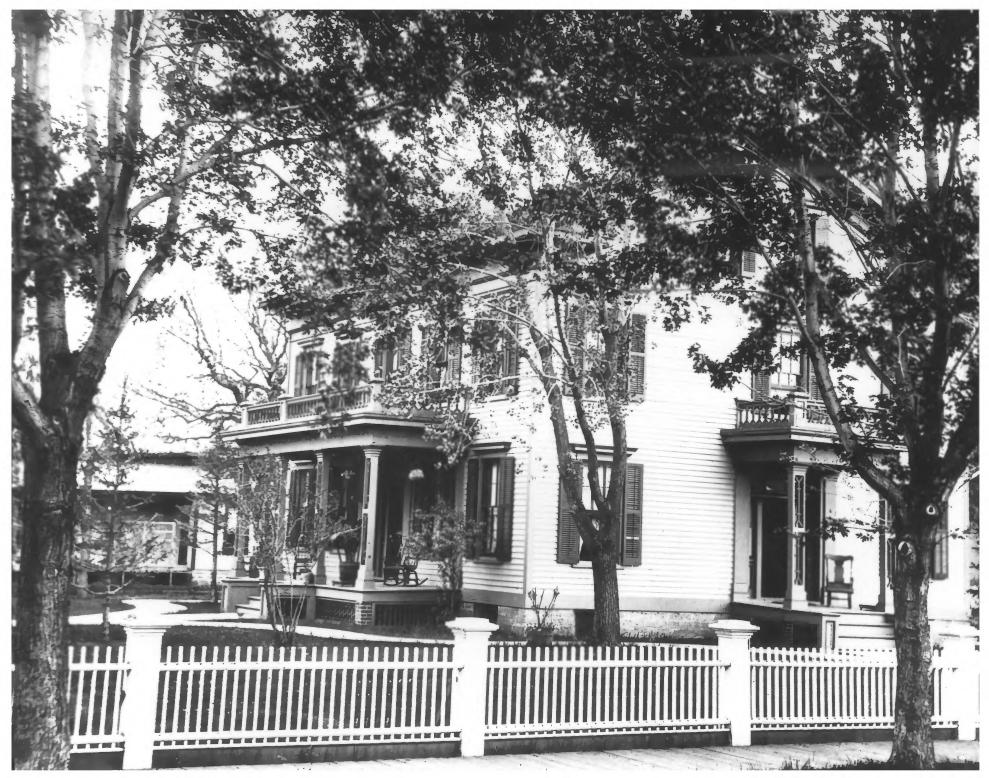

Williamson/Russell/Rahilly House Lake City, MN; Wabasha County ca.1900 Photographer: unknown Location of Neg.: unknown No contact number Looking southwest