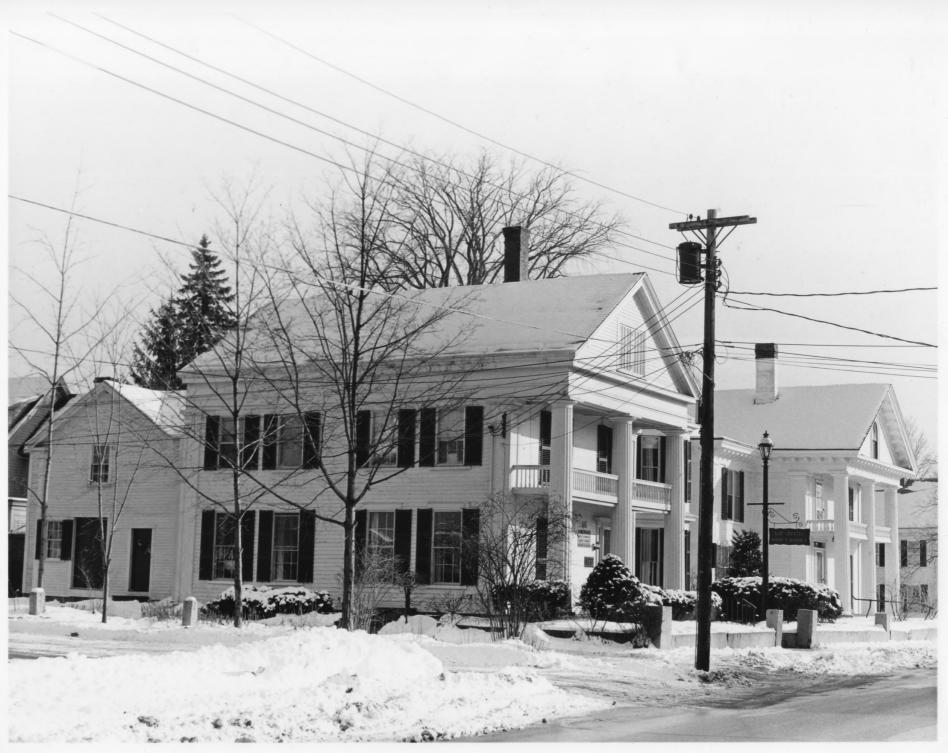

1

28 25

| NATIO            | NAL REGISTER OF HISTORIC PLACES PROPERTY PHOTOGRAPH FORM: NEW HAMPSHIRE                                                                                                                                                                                  |
|------------------|----------------------------------------------------------------------------------------------------------------------------------------------------------------------------------------------------------------------------------------------------------|
| NR District:     | Reuben Foster House; Perley Cleaves House<br>64 North State Street; 62 North State Street<br>N/A                                                                                                                                                         |
| City/Town/State: | Foster House: 64 North State Street; Cleaves House: 62 North State Street<br>Concord, New Hampshire 03301<br>James L. Garvin                                                                                                                             |
| Negative with:   | James L. Garvin, RFD #4, Box 228A, North Pembroke Road, Concord, NH 03301                                                                                                                                                                                |
|                  | Reuben Foster House (64 North State Street, left) and Perley Cleaves House<br>(62 North State Street, right), as seen from North State Street, facing<br>southeast.<br>mg N NE E SE S SW W NW Photo Date: December 1980 Photo Number / of 2 FEB 5 - 1982 |