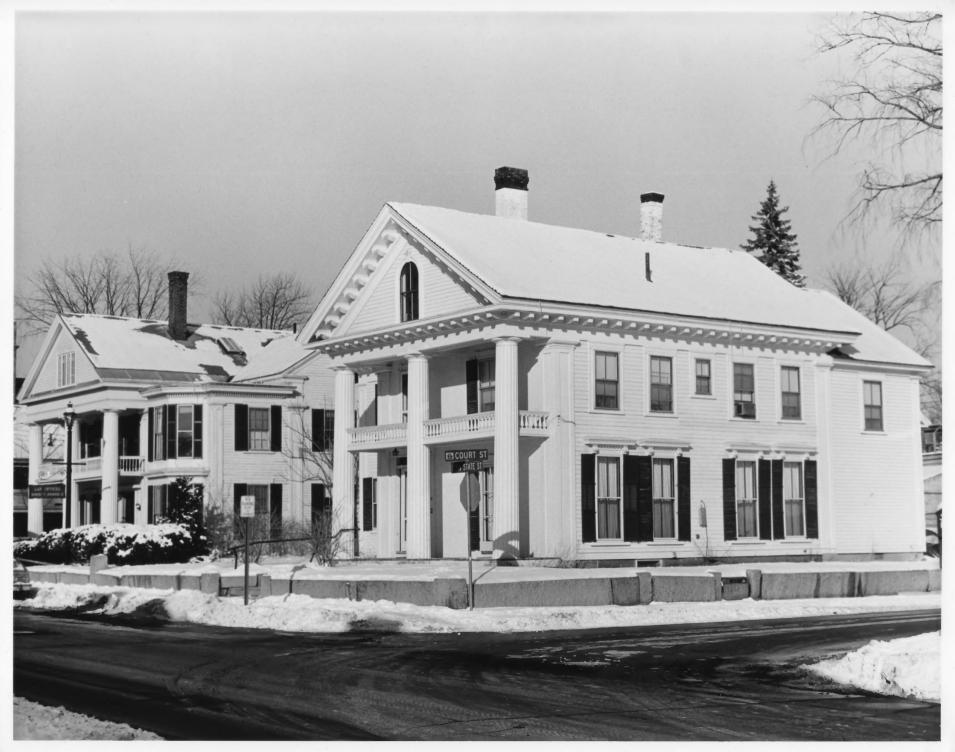

| NATIO             | NAL REGISTER OF HISTORIC PLACES PROPERTY PHOTOGRAPH FORM: NEW HAMPSHIRE                                                                              |
|-------------------|------------------------------------------------------------------------------------------------------------------------------------------------------|
| NATIO             |                                                                                                                                                      |
| Historic Name:    | Reuben Foster House; Perley Cleaves House                                                                                                            |
| Common Name:      | 64 North State Street; 62 North State Street                                                                                                         |
| NR District:      | N/A                                                                                                                                                  |
| Address:          | Foster House: 64 North State Street; Cleaves House: 62 North State Street                                                                            |
| City/Town/State:  |                                                                                                                                                      |
| Photographer:     | James L. Garvin                                                                                                                                      |
| Negative with:    | James L. Garvin, RFD #4, Box 228A, North Pembroke Road, Concord, NH 03301                                                                            |
| Description:      | Reuben Foster House (64 North State Street, left) and Perley Cleaves House                                                                           |
|                   | (62 North State Street, right), as seen from a point near the intersection of                                                                        |
|                   | North State Street and Court Street, facing northeast.                                                                                               |
| Photographer faci | $\frac{1}{1000} \text{ N} = \text{E SE S SW W NW}  \text{Photo Date: December 1980}  \text{Photo Number } \text{Of } \text{of } \text{FEB 5 - 1982}$ |