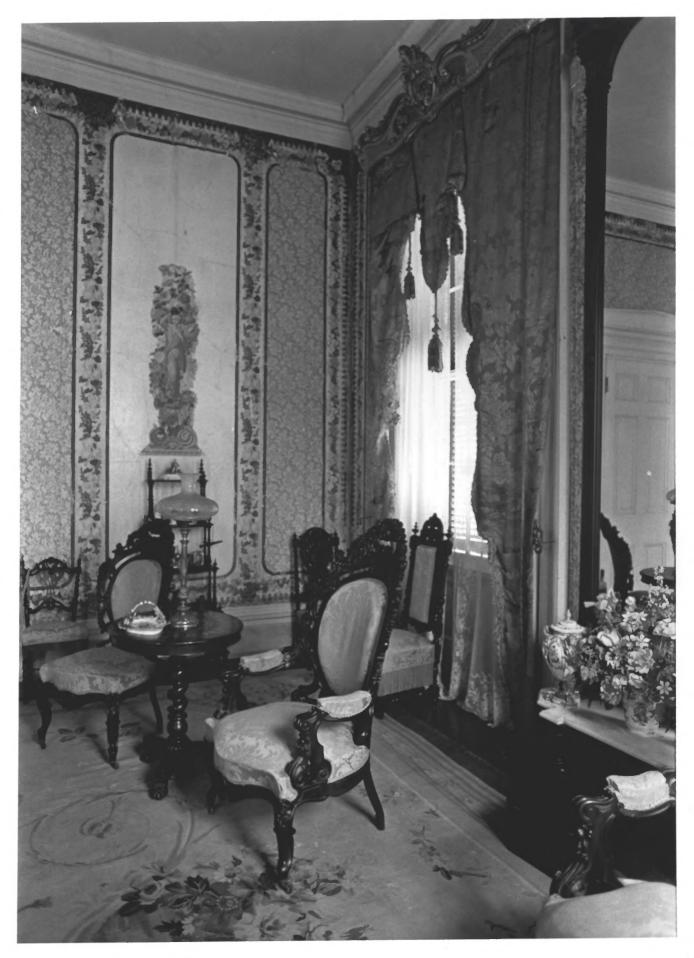

PHOTO NO. 3 9-3 LANSDOWNE Vicinity of Natchez, Adams County, Mississippi JUL 24 1978 William C. Allen Mississippi Department of Archives and History APR 5 1978 February, 1978 Drawing room detail showing original Zuber wallpaper and damask lambrequins. View from northeast.