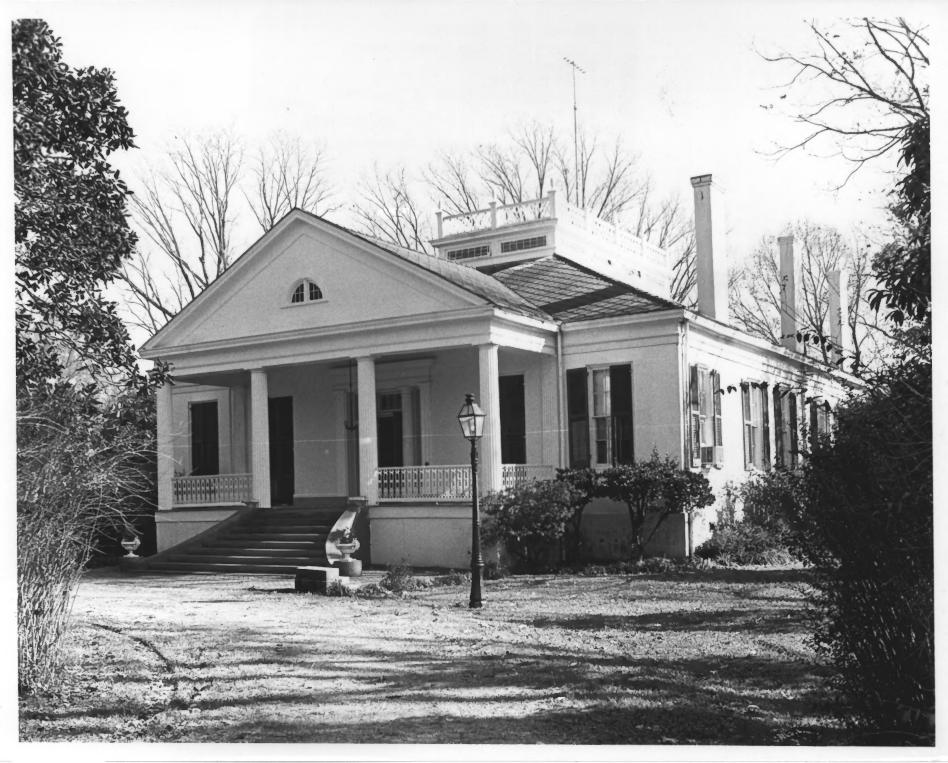

PHOTO NO.  $1^{\frac{3}{2}}$  LANSDOWNE Vicinity of Natchez, Adams County, Mississippi William C. Allen Mississippi Department of Archives and History JUL 24 1978 February, 1978 West (facade) and south elevations, from southwest. APR 5 1978