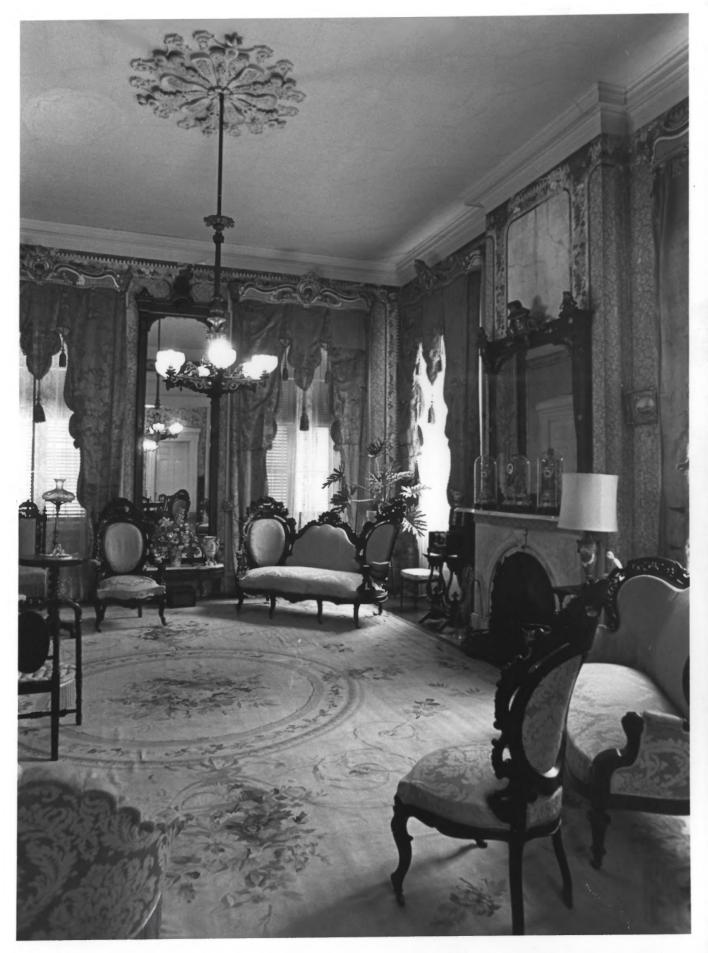

PHOTO NO. 28-3 LANSDOWNE Vicinity of Natchez, Adams County, Mississippi JUL 24 1978 William C. Allen Mississippi Department of Archives and History February, 1978 Drawing room, general view looking northwest. APR 5 1978