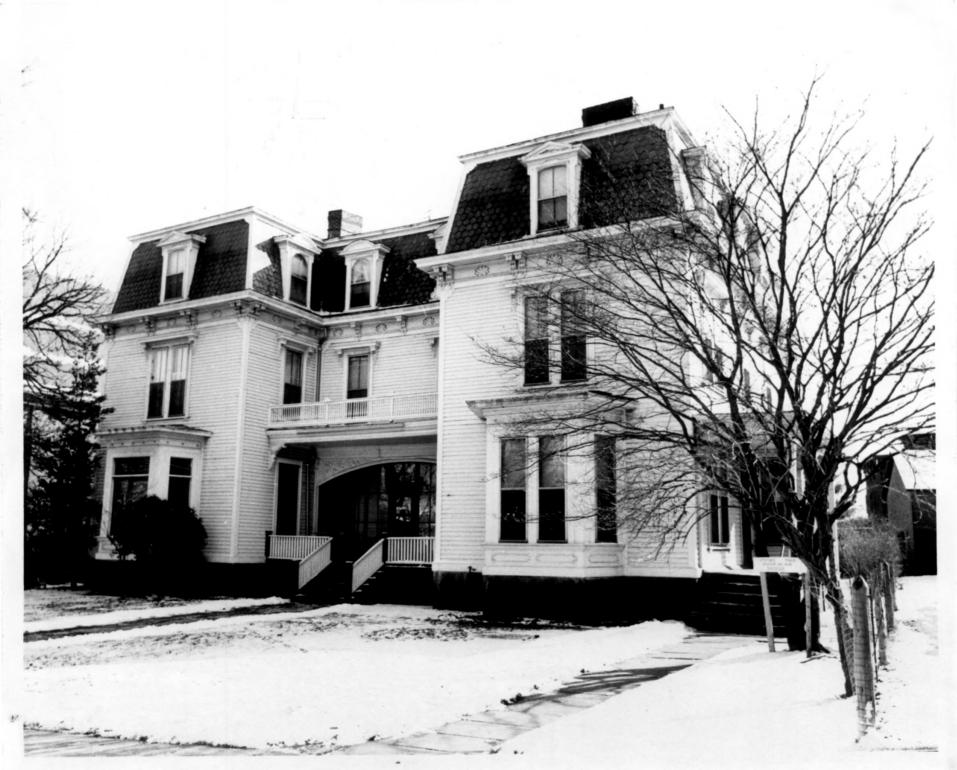

### NATIONAL REGISTER OF HISTORIC PLACES PROPERTY PHOTOGRAPH FORM

| 1      | NAME         |                                                                      |                                                       |                              |                      |
|--------|--------------|----------------------------------------------------------------------|-------------------------------------------------------|------------------------------|----------------------|
|        | HISTORIC     | Middletown Sout                                                      | h Green District                                      |                              |                      |
| . ,    | AND/OR COMMO | N                                                                    |                                                       |                              | ·                    |
| 2      | LOCATIO      | ON                                                                   |                                                       |                              |                      |
|        | CITY, TOWN   | Middletown                                                           | VICINITY OF                                           | COUNTY<br>Middlesex          | STATE<br>Connecticut |
| - A/ - |              | REFERENCE<br>S.J. Raiche                                             |                                                       |                              | Jan. 21, 1975        |
|        | PHOTO CREDIT |                                                                      |                                                       | DATE OF PHOTO                | Valle 219 17/2       |
|        | Connectio    |                                                                      | mmission, 59 S.                                       | Prospect Street, Har         | tford, Conn.         |
| 4      | IDENTIF      | ICATION                                                              |                                                       |                              | 90×14                |
| vie    | w south. m   | DIRECTION.ETC. IF DISTRICT<br>ain(north)elevat:<br>Street, at mid-b: | Give Building NAME & ST<br>ion, large propor<br>lock. | REET<br>tioned Second Empire | double house,        |