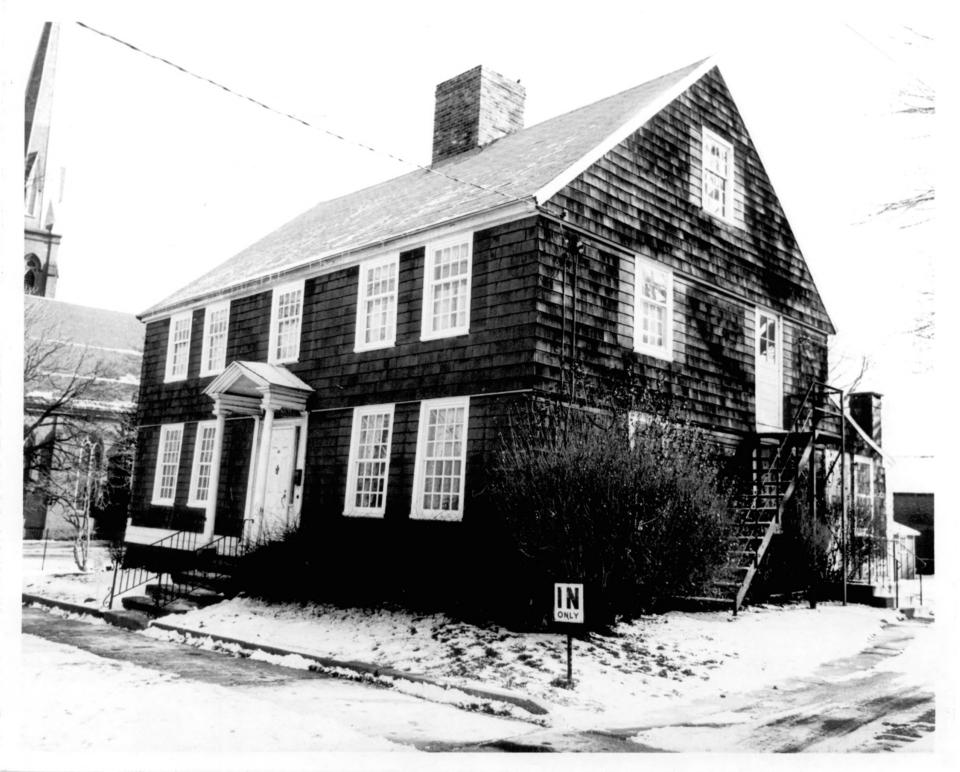

| Form No. 10-301a<br>(Pey, 10-7')                                                                                                                            |                                       |
|-------------------------------------------------------------------------------------------------------------------------------------------------------------|---------------------------------------|
| UNITED STATES DEPARTMENT OF THE INTERIOR<br>NATIONAL PARK SERVICE                                                                                           | FOR NPS USE ONLY<br>AUG 1 1975        |
| NATIONAL REGISTER OF HISTORIC PLACES<br>PROPERTY PHOTOGRAPH FORM                                                                                            | RECEIVED                              |
| SEE INSTRUCTIONS IN HOW TO COMPLETE NATIONS TYPE ALL ENTRIES ENCLOSE WI                                                                                     |                                       |
| 1 NAME                                                                                                                                                      |                                       |
| HISTORIC Middletown South Green District                                                                                                                    |                                       |
| AND/OR COMMON                                                                                                                                               |                                       |
| 2 LOCATION                                                                                                                                                  | · · · · · · · · · · · · · · · · · · · |
|                                                                                                                                                             | COUNTY STATE<br>Lesex Connecticut     |
| <b>3</b> PHOTO REFERENCE                                                                                                                                    |                                       |
| PHOTO CREDIT S.J. Raiche                                                                                                                                    | DATE OF PHOTO Jan. 21, 1975           |
| NEGATIVE FILED AT<br>Connecticut Historical Commission, 59 S. Prospect S                                                                                    | Street, Hartford, Conn.               |
| <b>IDENTIFICATION</b><br>DESCRIBE VIEW, DIRECTION, ETC. IF DISTRICT, GIVE BUILDING NAME & STREET<br>view south, Joseph Rockwell House, circa-1721(altered), | рното NO.<br>#21 Pleasant Street.     |