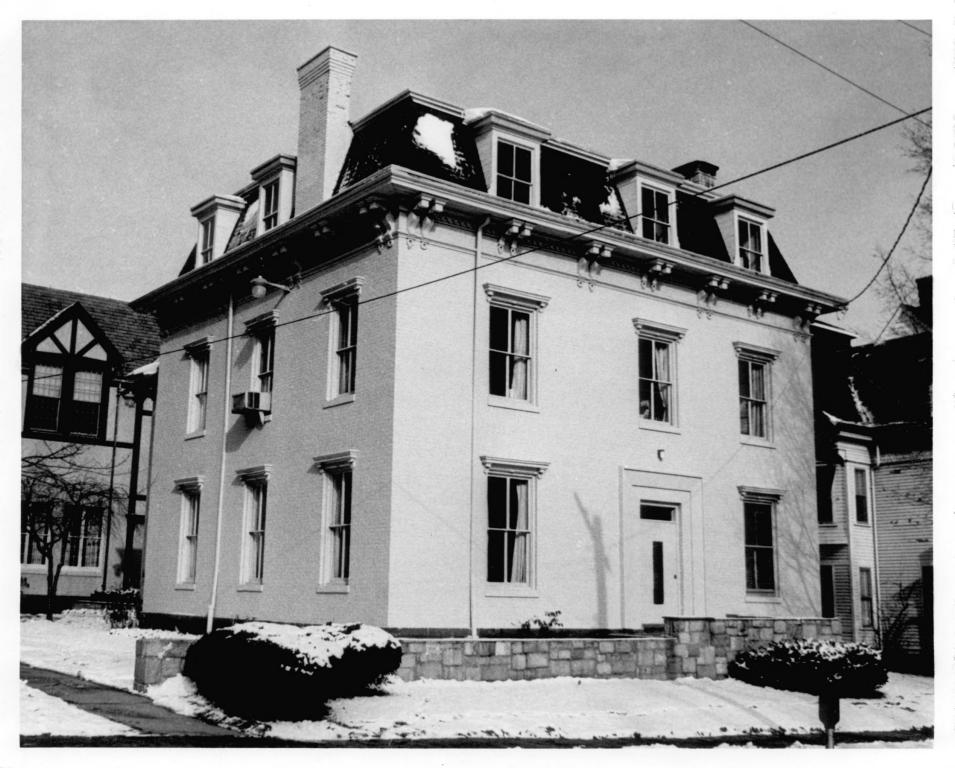

### NATIONAL REGISTER OF HISTORIC PLACES PROPERTY PHOTOGRAPH FORM

| 1      | NAME         |                                                                      |                                                       |                              |                      |
|--------|--------------|----------------------------------------------------------------------|-------------------------------------------------------|------------------------------|----------------------|
|        | HISTORIC     | Middletown Sout                                                      | h Green District                                      |                              |                      |
| . ,    | AND/OR COMMO | N                                                                    |                                                       |                              | ·                    |
| 2      | LOCATIO      | ON                                                                   |                                                       |                              |                      |
|        | CITY, TOWN   | Middletown                                                           | VICINITY OF                                           | COUNTY<br>Middlesex          | STATE<br>Connecticut |
| - A/ - |              | REFERENCE<br>S.J. Raiche                                             |                                                       |                              | Jan. 21, 1975        |
|        | PHOTO CREDIT |                                                                      |                                                       | DATE OF PHOTO                | Valle 219 17/2       |
|        | Connectio    |                                                                      | mmission, 59 S.                                       | Prospect Street, Har         | tford, Conn.         |
| 4      | IDENTIF      | ICATION                                                              |                                                       |                              | 90×14                |
| vie    | w south. m   | DIRECTION.ETC. IF DISTRICT<br>ain(north)elevat:<br>Street, at mid-b: | Give Building NAME & ST<br>ion, large propor<br>lock. | REET<br>tioned Second Empire | double house,        |