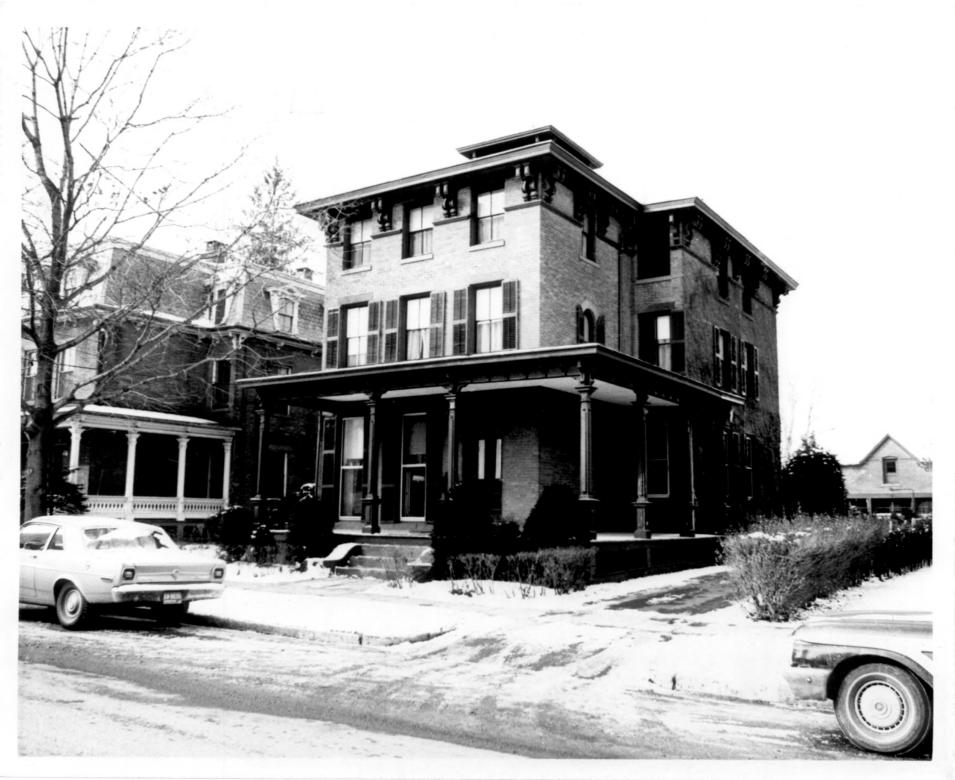

### SEE INSTRUCTIONS IN HOW TO COMPLETE NATIONAL REGISTER FORMS TYPE ALL ENTRIES ENCLOSE WITH PHOTOGRAPH

| 1   | NAME           |                          |                   |                      |                      |
|-----|----------------|--------------------------|-------------------|----------------------|----------------------|
|     | HISTORIC       | Middletown Sout          | h Green District  |                      |                      |
|     | AND/OR COMM    | ON                       |                   |                      |                      |
| 2   | LOCATI         | ION                      |                   |                      |                      |
|     | CITY, TOWN     | Middletown               | VICINITY OF       | COUNTY<br>Middlesex  | STATE<br>Connecticut |
| 3   | PHOTO CREDIT   | REFERENCE<br>S.J. Raiche |                   | DATE OF PHOTO        | Jan. 21, 1975        |
|     | NEGATIVE FILED |                          | mission, 59 S. F  | rospect Street, Har  | tford, Conn.         |
| 4.  | IDENTI         | FICATION                 |                   |                      | PHOTO NO. 110214     |
| vie | w north, m     | ain(south)elevatio       | n, Second Empire- | style residence, nor | th side Church       |

Street, near Main Street.

UNITED STATES DEPARTMENT OF THE INTERIOR NATIONAL PARK SERVICE