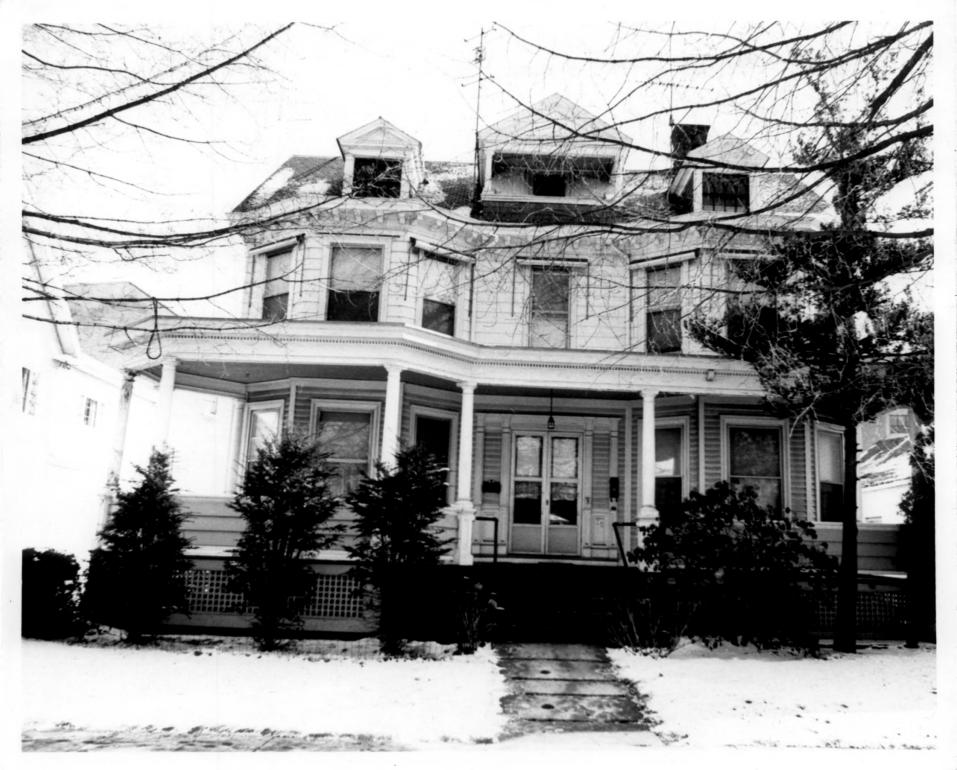

| 1 NAME         |                                                                                                                               |                              |                            |
|----------------|-------------------------------------------------------------------------------------------------------------------------------|------------------------------|----------------------------|
| HISTORIC       | Middletown South Green District                                                                                               |                              |                            |
| AND/OR COMM    | ON                                                                                                                            |                              |                            |
| 2 LOCATI       | ON                                                                                                                            |                              |                            |
| CITY. TOWN     | Middletown                                                                                                                    | « социту<br>Middlesex        | STATE<br>Connecticut       |
| рното          | REFERENCE                                                                                                                     |                              |                            |
| PHOTO CREDIT   | S.J. Raiche                                                                                                                   | DATE OF PHOTO                | Jan. 21, 1975              |
| NEGATIVE FILED | eut Historical Commission, 59 S.                                                                                              | Prospect Street, Har         | tford, Conn.               |
| IDENTI         | FICATION                                                                                                                      |                              | 8 of /                     |
| iew northwes   | DIRECTION.ETC. IF DISTRICT. GIVE BUILDING NAME & ST<br>t, main(south)and east facades, sm<br>escent Street, near Main Street. | REET<br>all Victorian Gothic | PHOTO NO.<br>-style house, |
|                |                                                                                                                               |                              |                            |