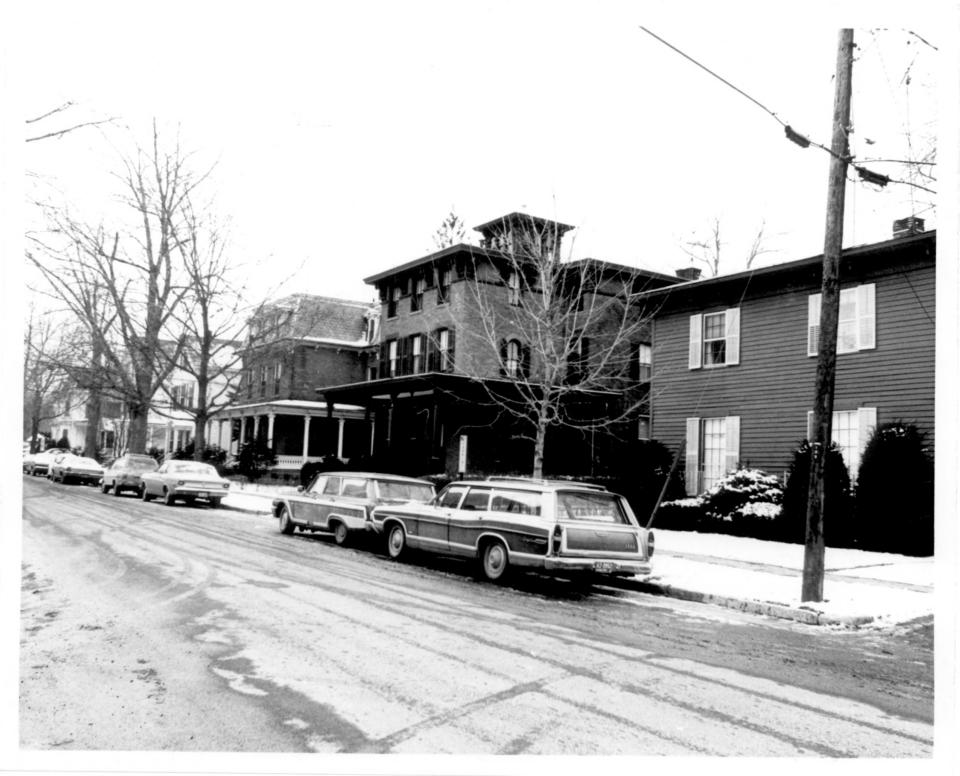

| Form No. 10-301a<br>(Pey, 10-7')                                                                                                                            |                                       |
|-------------------------------------------------------------------------------------------------------------------------------------------------------------|---------------------------------------|
| UNITED STATES DEPARTMENT OF THE INTERIOR<br>NATIONAL PARK SERVICE                                                                                           | FOR NPS USE ONLY<br>AUG 1 1975        |
| NATIONAL REGISTER OF HISTORIC PLACES<br>PROPERTY PHOTOGRAPH FORM                                                                                            | RECEIVED                              |
| SEE INSTRUCTIONS IN HOW TO COMPLETE NATIONS TYPE ALL ENTRIES ENCLOSE WI                                                                                     |                                       |
| 1 NAME                                                                                                                                                      |                                       |
| HISTORIC Middletown South Green District                                                                                                                    |                                       |
| AND/OR COMMON                                                                                                                                               |                                       |
| 2 LOCATION                                                                                                                                                  | · · · · · · · · · · · · · · · · · · · |
|                                                                                                                                                             | COUNTY STATE<br>Lesex Connecticut     |
| <b>3</b> PHOTO REFERENCE                                                                                                                                    |                                       |
| PHOTO CREDIT S.J. Raiche                                                                                                                                    | DATE OF PHOTO Jan. 21, 1975           |
| NEGATIVE FILED AT<br>Connecticut Historical Commission, 59 S. Prospect S                                                                                    | Street, Hartford, Conn.               |
| <b>IDENTIFICATION</b><br>DESCRIBE VIEW, DIRECTION, ETC. IF DISTRICT, GIVE BUILDING NAME & STREET<br>view south, Joseph Rockwell House, circa-1721(altered), | рното NO.<br>#21 Pleasant Street.     |