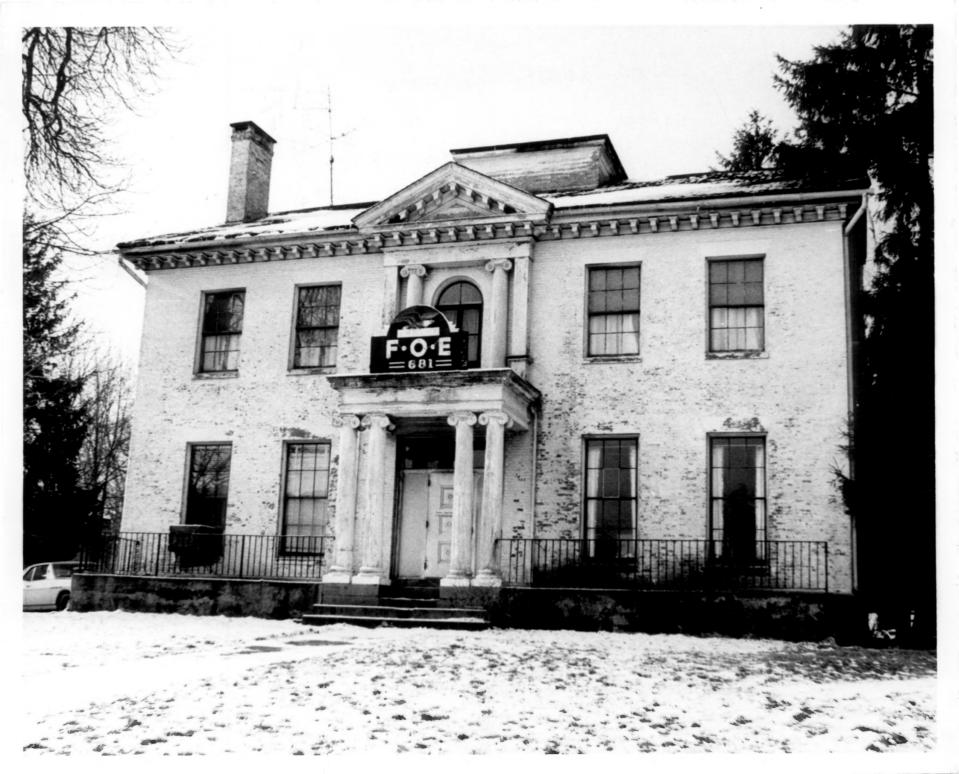

### NATIONAL REGISTER OF HISTORIC PLACES PROPERTY PHOTOGRAPH FORM

| 1      | NAME         |                                                                      |                                                       |                              |                      |
|--------|--------------|----------------------------------------------------------------------|-------------------------------------------------------|------------------------------|----------------------|
|        | HISTORIC     | Middletown Sout                                                      | h Green District                                      |                              |                      |
| . ,    | AND/OR COMMO | N                                                                    |                                                       |                              | ·                    |
| 2      | LOCATIO      | ON                                                                   |                                                       |                              |                      |
|        | CITY, TOWN   | Middletown                                                           | VICINITY OF                                           | COUNTY<br>Middlesex          | STATE<br>Connecticut |
| - A/ - |              | REFERENCE<br>S.J. Raiche                                             |                                                       |                              | Jan. 21, 1975        |
|        | PHOTO CREDIT |                                                                      |                                                       | DATE OF PHOTO                | Valle 219 17/2       |
|        | Connectio    |                                                                      | mmission, 59 S.                                       | Prospect Street, Har         | tford, Conn.         |
| 4      | IDENTIF      | ICATION                                                              |                                                       |                              | 90×14                |
| vie    | w south. m   | DIRECTION.ETC. IF DISTRICT<br>ain(north)elevat:<br>Street, at mid-b: | Give Building NAME & ST<br>ion, large propor<br>lock. | REET<br>tioned Second Empire | double house,        |