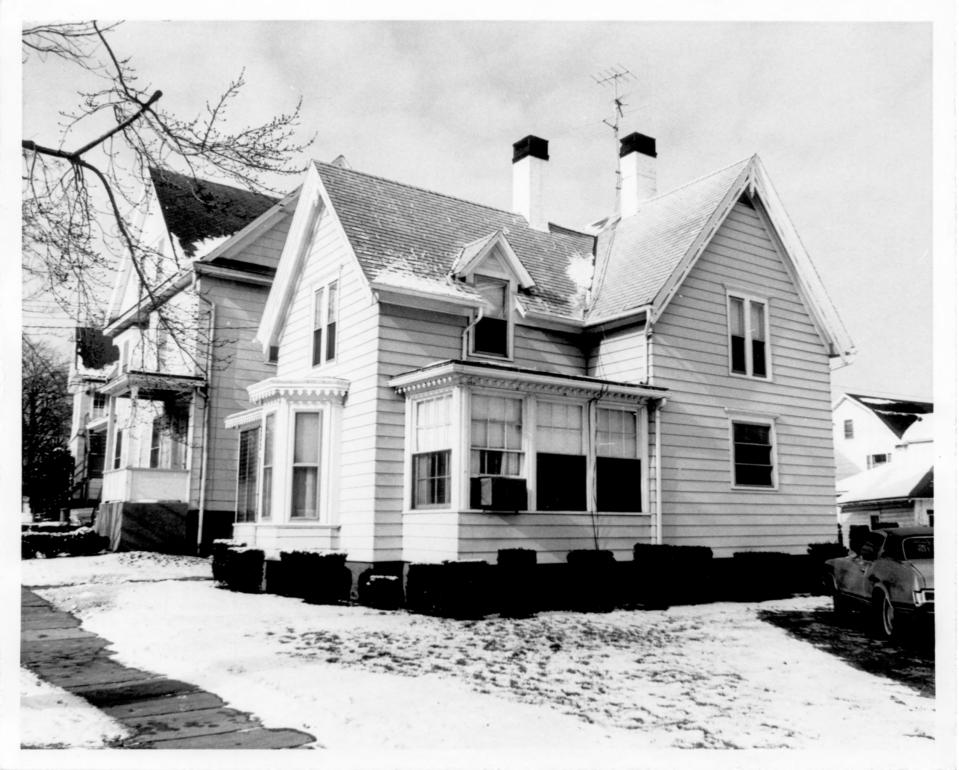

| 1 NAME         |                                                                                                                               |                              |                            |
|----------------|-------------------------------------------------------------------------------------------------------------------------------|------------------------------|----------------------------|
| HISTORIC       | Middletown South Green District                                                                                               |                              |                            |
| AND/OR COMM    | ON                                                                                                                            |                              |                            |
| 2 LOCATI       | ON                                                                                                                            |                              |                            |
| CITY. TOWN     | Middletown                                                                                                                    | « социту<br>Middlesex        | STATE<br>Connecticut       |
| рното          | REFERENCE                                                                                                                     |                              |                            |
| PHOTO CREDIT   | S.J. Raiche                                                                                                                   | DATE OF PHOTO                | Jan. 21, 1975              |
| NEGATIVE FILED | eut Historical Commission, 59 S.                                                                                              | Prospect Street, Har         | tford, Conn.               |
| IDENTI         | FICATION                                                                                                                      |                              | 8 of /                     |
| iew northwes   | DIRECTION.ETC. IF DISTRICT. GIVE BUILDING NAME & ST<br>t, main(south)and east facades, sm<br>escent Street, near Main Street. | REET<br>all Victorian Gothic | PHOTO NO.<br>-style house, |
|                |                                                                                                                               |                              |                            |