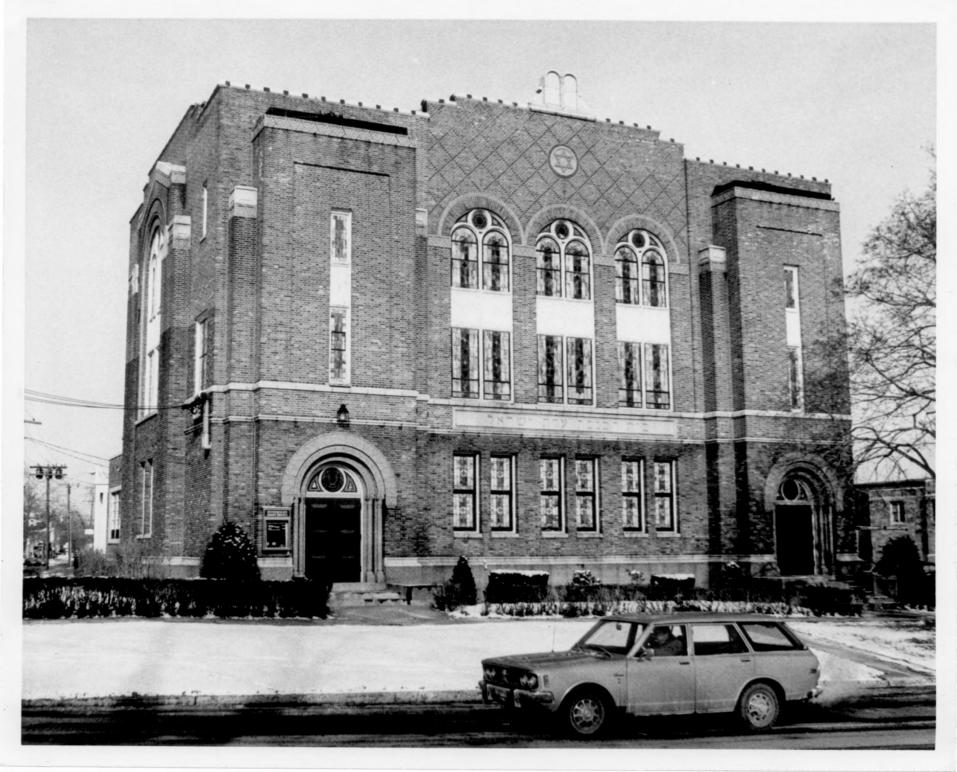

# NATIONAL REGISTER OF HISTORIC PLACES PROPERTY PHOTOGRAPH FORM

| 1 NAME         | č                                               |                                                   |                             |                      |
|----------------|-------------------------------------------------|---------------------------------------------------|-----------------------------|----------------------|
| HISTORIC       | Middletown Sou                                  | th Green District                                 |                             |                      |
| AND/OR COMM    | ON                                              |                                                   |                             |                      |
| LOCATI         | ION                                             |                                                   |                             |                      |
| CITY, TOWN     | Middletown                                      | VICINITY OF                                       | COUNTY<br>Middlesex         | STATE<br>Connecticut |
| РНОТО          | REFERENCE                                       |                                                   |                             |                      |
| PHOTO CREDIT   | S.J. Raiche                                     |                                                   | DATE OF PHOTO               | Jan. 21, 1975        |
| NEGATIVE FILED |                                                 | ommission, 59 S. P                                | rospect Street, Har         | tford, Conn.         |
| IDENTI         | FICATION                                        | 2 - 3<br>4                                        |                             | IL of                |
| DESCRIBE VIEW  | , DIRECTION, ETC. IF DISTRIC<br>synagogue on no | T. GIVE BUILDING NAME & STR<br>orth side Church S | eer<br>treet, at Broad Stre | PHOTO NO.            |