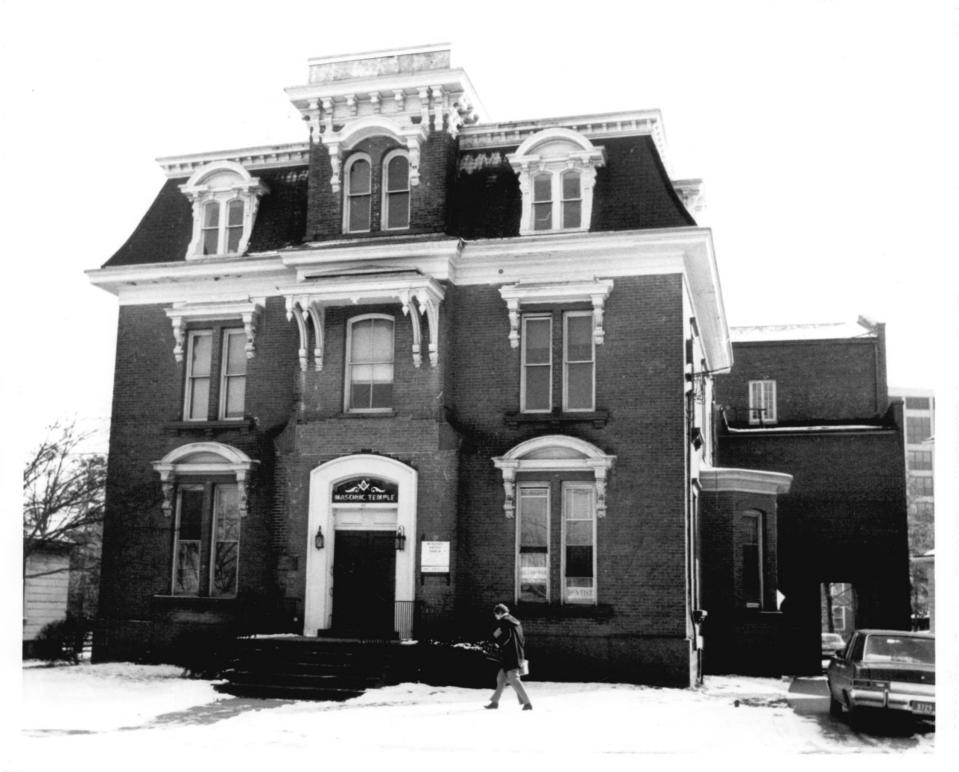

### SEE INSTRUCTIONS IN HOW TO COMPLETE NATIONAL REGISTER FORMS TYPE ALL ENTRIES ENCLOSE WITH PHOTOGRAPH

| 1   | NAME           |                          |                   |                      |                      |
|-----|----------------|--------------------------|-------------------|----------------------|----------------------|
|     | HISTORIC       | Middletown Sout          | h Green District  |                      |                      |
|     | AND/OR COMM    | ON                       |                   |                      |                      |
| 2   | LOCATI         | ION                      |                   |                      |                      |
|     | CITY, TOWN     | Middletown               | VICINITY OF       | COUNTY<br>Middlesex  | STATE<br>Connecticut |
| 3   | PHOTO CREDIT   | REFERENCE<br>S.J. Raiche |                   | DATE OF PHOTO        | Jan. 21, 1975        |
|     | NEGATIVE FILED |                          | mission, 59 S. F  | rospect Street, Har  | tford, Conn.         |
| 4.  | IDENTI         | FICATION                 |                   |                      | PHOTO NO. 110214     |
| vie | w north, m     | ain(south)elevatio       | n, Second Empire- | style residence, nor | th side Church       |

Street, near Main Street.

UNITED STATES DEPARTMENT OF THE INTERIOR NATIONAL PARK SERVICE