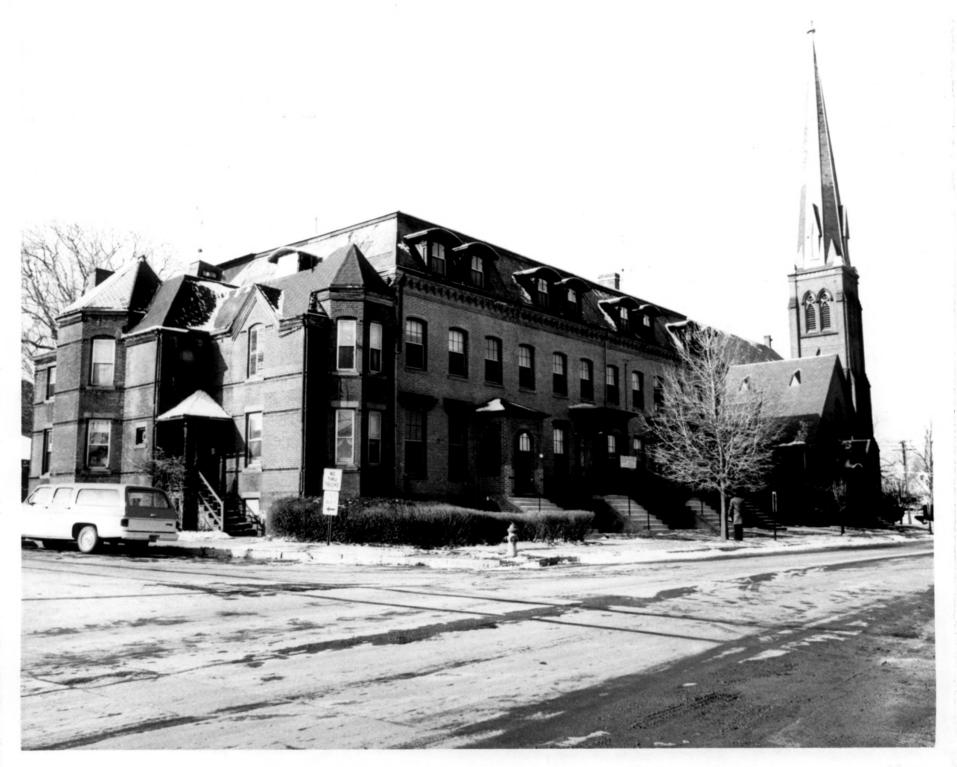

# NATIONAL REGISTER OF HISTORIC PLACES PROPERTY PHOTOGRAPH FORM

| 1 NAME         | č                                               |                                                   |                             |                      |
|----------------|-------------------------------------------------|---------------------------------------------------|-----------------------------|----------------------|
| HISTORIC       | Middletown Sou                                  | th Green District                                 |                             |                      |
| AND/OR COMM    | ON                                              |                                                   |                             |                      |
| LOCATI         | ION                                             |                                                   |                             |                      |
| CITY, TOWN     | Middletown                                      | VICINITY OF                                       | COUNTY<br>Middlesex         | STATE<br>Connecticut |
| РНОТО          | REFERENCE                                       |                                                   |                             |                      |
| PHOTO CREDIT   | S.J. Raiche                                     |                                                   | DATE OF PHOTO               | Jan. 21, 1975        |
| NEGATIVE FILED |                                                 | ommission, 59 S. P                                | rospect Street, Har         | tford, Conn.         |
| IDENTI         | FICATION                                        | 2 - 3<br>4                                        |                             | IL of                |
| DESCRIBE VIEW  | , DIRECTION, ETC. IF DISTRIC<br>synagogue on no | T. GIVE BUILDING NAME & STR<br>orth side Church S | eer<br>treet, at Broad Stre | PHOTO NO.            |