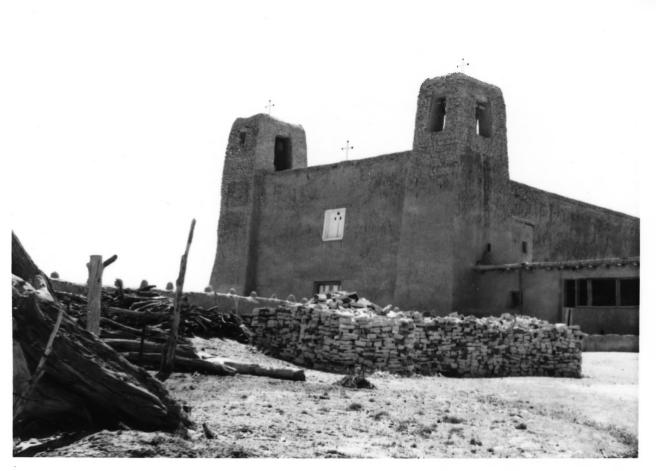

DESCRIBE VIEW. DIRECTION, ETC. IF DISTRICT. GIVE BUILDING NAME & STREET Eastern facade of church of San Estevan del Rey

> UNITED STATES DEPARTMENT OF THE INTERIOR NATIONAL PARK SERVICE

# **IDENTIFICATION**

DESCRIBE VIEW, DIRECTION, ETC. IF DISTRICT, GIVE BUILDING NAME & STREET

PHOTO NO.

Eastern facade of church of San Estevan del Rey

> UNITED STATES DEPARTMENT OF THE INTERIOR NATIONAL PARK SERVICE