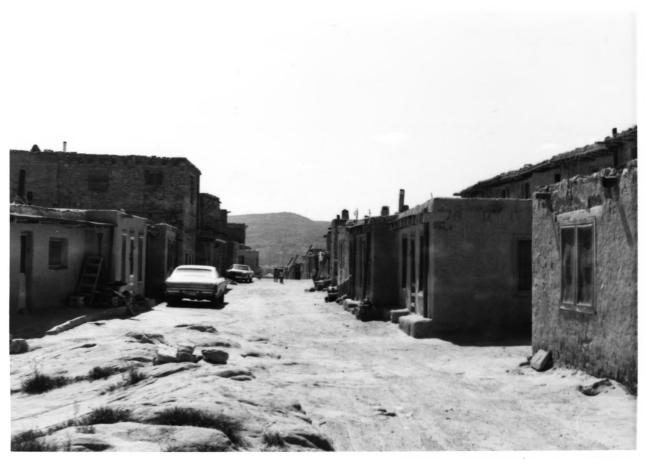

### SEE INSTRUCTIONS IN HOW TO COMPLETE NATIONAL REGISTER FORMS TYPE ALL ENTRIES -- ENCLOSE WITH PHOTOGRAPH

| 1 NAME       |                                                                                               | ***                 |                    |
|--------------|-----------------------------------------------------------------------------------------------|---------------------|--------------------|
| HISTORIC     | ACOMA                                                                                         |                     |                    |
| AND/OR COM   | MON<br>Acoma Pueblo (Sky City)                                                                |                     |                    |
| 2 LOCA       | TION                                                                                          |                     |                    |
| CITY, TOWN   | Acoma VICINITY OF                                                                             | STATE<br>New Mexico | COUNTY<br>Valencia |
| РНОТ         | O REFERENCE                                                                                   |                     |                    |
| PHOTO CRED   | T<br>Francine Weiss                                                                           | DATE OF PHOTO       | 75                 |
| NEGATIVE FIL | ED AT<br>Historic Sites Survey, NPS, Washington,                                              | D.C.                |                    |
| 4 IDENT      | IFICATION                                                                                     |                     |                    |
|              | W. DIRECTION. ETC. IF DISTRICT. GIVE BUILDING NAME & STREET<br>Street in Acoma. Looking west. |                     | ΡΗΟΤΟ ΝΟ.          |