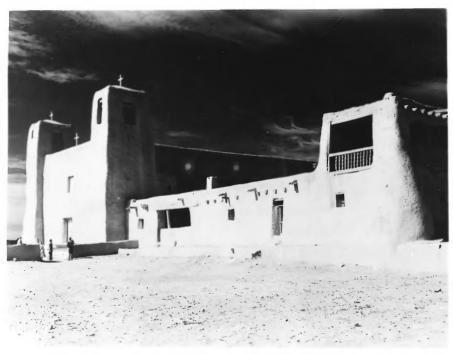

| ID | EN | TIF | ICA | <b>\TI</b> | ON |
|----|----|-----|-----|------------|----|
|    |    |     |     |            |    |

DESCRIBE VIEW, DIRECTION, ETC. IF DISTRICT, GIVE BUILDING NAME & STREET San Estevan del Rey Mission and Convento. Looking south.