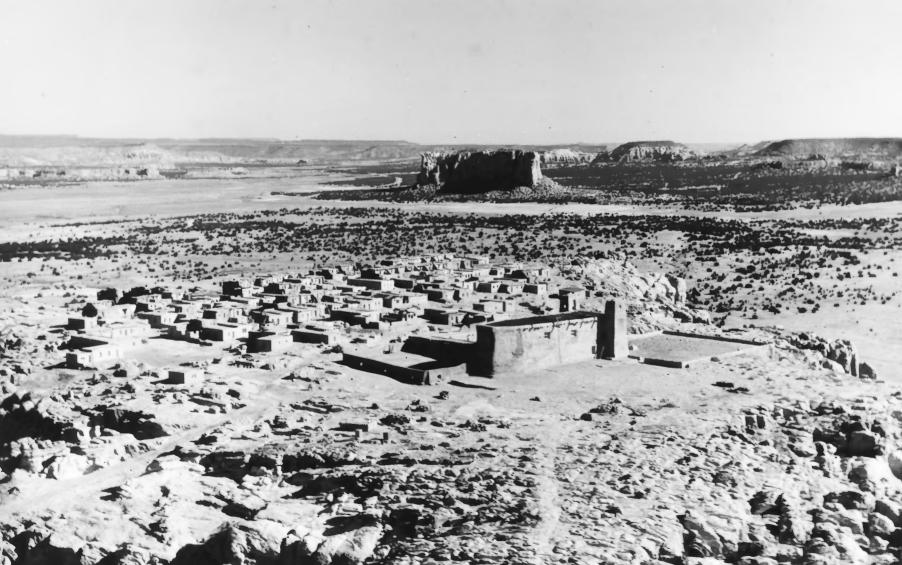

### SEE INSTRUCTIONS IN HOW TO COMPLETE NATIONAL REGISTER FORMS TYPE ALL ENTRIES -- ENCLOSE WITH PHOTOGRAPH

| NAME        |                        |                                       |                     |                           |
|-------------|------------------------|---------------------------------------|---------------------|---------------------------|
| HISTORIC    | ACOMA                  |                                       |                     |                           |
| AND/OR COM  | Acoma Pueblo           | (Sky City)                            |                     |                           |
| LOCA        | ΓΙΟΝ                   |                                       |                     |                           |
| CITY, TOWN  | Acoma                  | VICINITY OF                           | STATE<br>New Mexico | <b>COUNTY</b><br>Valencia |
| рнот        | O REFEREN              | CE                                    |                     |                           |
| PHOTO CRED  | Francine Wei           | SS                                    | DATE OF PHOTO       | 75                        |
| NEGATIVE FI | LED AT<br>Historic Sit | es Survey, NPS, Washington,           | D.C.                |                           |
| IDENT       | TIFICATION             |                                       |                     |                           |
| DESCRIBE VI | EW, DIRECTION, ETC. IF | DISTRICT. GIVE BUILDING NAME & STREET |                     | PHOTO NO.                 |
| View of m   | mesa and puebl         | o from the north                      |                     |                           |