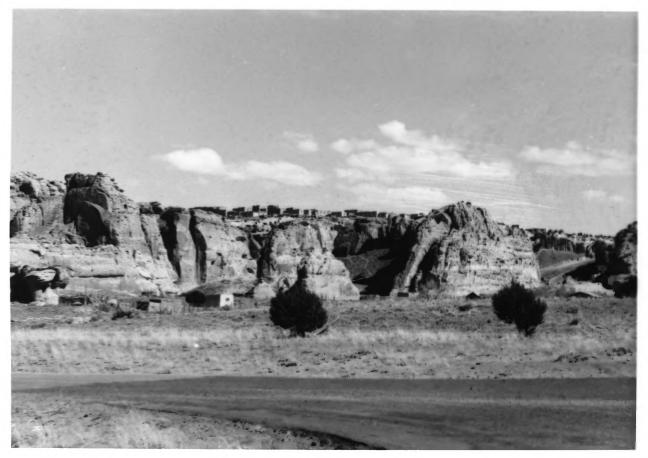

### SEE INSTRUCTIONS IN HOW TO COMPLETE NATIONAL REGISTER FORMS TYPE ALL ENTRIES -- ENCLOSE WITH PHOTOGRAPH

| NAME        |                        |                                       |                     |                           |
|-------------|------------------------|---------------------------------------|---------------------|---------------------------|
| HISTORIC    | ACOMA                  |                                       |                     |                           |
| AND/OR COM  | Acoma Pueblo           | (Sky City)                            |                     |                           |
| LOCA        | ΓΙΟΝ                   |                                       |                     |                           |
| CITY, TOWN  | Acoma                  | VICINITY OF                           | STATE<br>New Mexico | <b>COUNTY</b><br>Valencia |
| рнот        | O REFEREN              | CE                                    |                     |                           |
| PHOTO CRED  | Francine Wei           | SS                                    | DATE OF PHOTO       | 75                        |
| NEGATIVE FI | LED AT<br>Historic Sit | es Survey, NPS, Washington,           | D.C.                |                           |
| IDENT       | TIFICATION             |                                       |                     |                           |
| DESCRIBE VI | EW, DIRECTION, ETC. IF | DISTRICT. GIVE BUILDING NAME & STREET |                     | PHOTO NO.                 |
| View of m   | mesa and puebl         | o from the north                      |                     |                           |