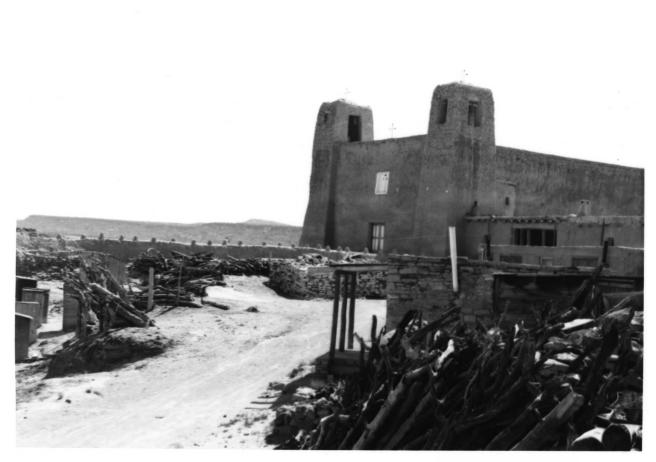

DESCRIBE VIEW. DIRECTION, ETC. IF DISTRICT. GIVE BUILDING NAME & STREET Eastern facade of church of San Estevan del Rey

> UNITED STATES DEPARTMENT OF THE INTERIOR NATIONAL PARK SERVICE