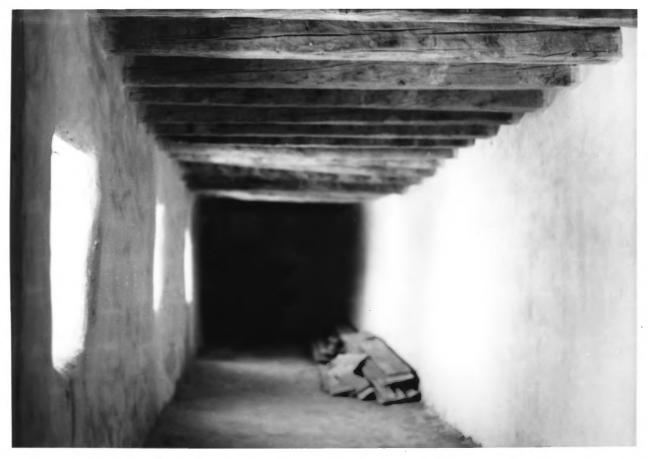

DESCRIBE VIEW, DIRECTION, ETC. IF DISTRICT, GIVE BUILDING NAME & STREET Hall in convento

> UNITED STATES DEPARTMENT OF THE INTERIOR NATIONAL PARK SERVICE