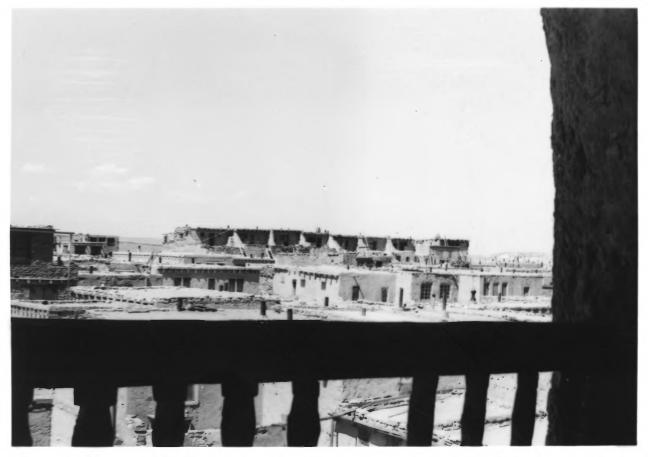

DESCRIBE VIEW, DIRECTION, ETC. IF DISTRICT, GIVE BUILDING NAME & STREET

View of pueblo from balcony on church. Looking northeast

> UNITED STATES DEPARTMENT OF THE INTERIOR NATIONAL PARK SERVICE