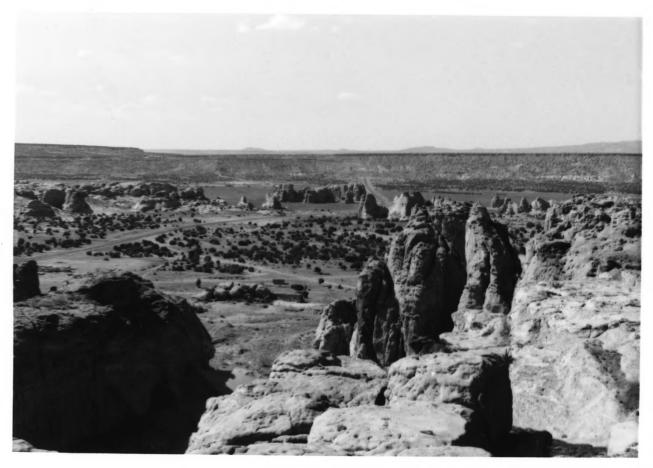

DESCRIBE VIEW, DIRECTION, ETC. IF DISTRICT, GIVE BUILDING NAME & STREET PHOTO NO. View towards north from edge of mesa top (near one of the "stairways")

> UNITED STATES DEPARTMENT OF THE INTERIOR NATIONAL PARK SERVICE