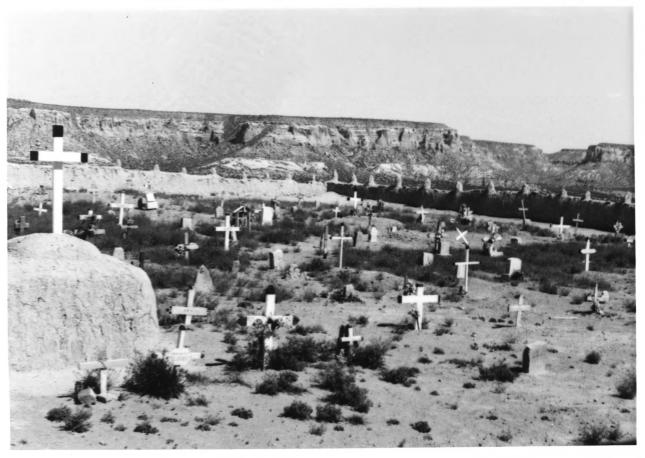

**IDENTIFICATION** 

DESCRIBE VIEW. DIRECTION, ETC. IF DISTRICT, GIVE BUILDING NAME & STREET Cemetery in front of church.

> UNITED STATES DEPARTMENT OF THE INTERIOR NATIONAL PARK SERVICE