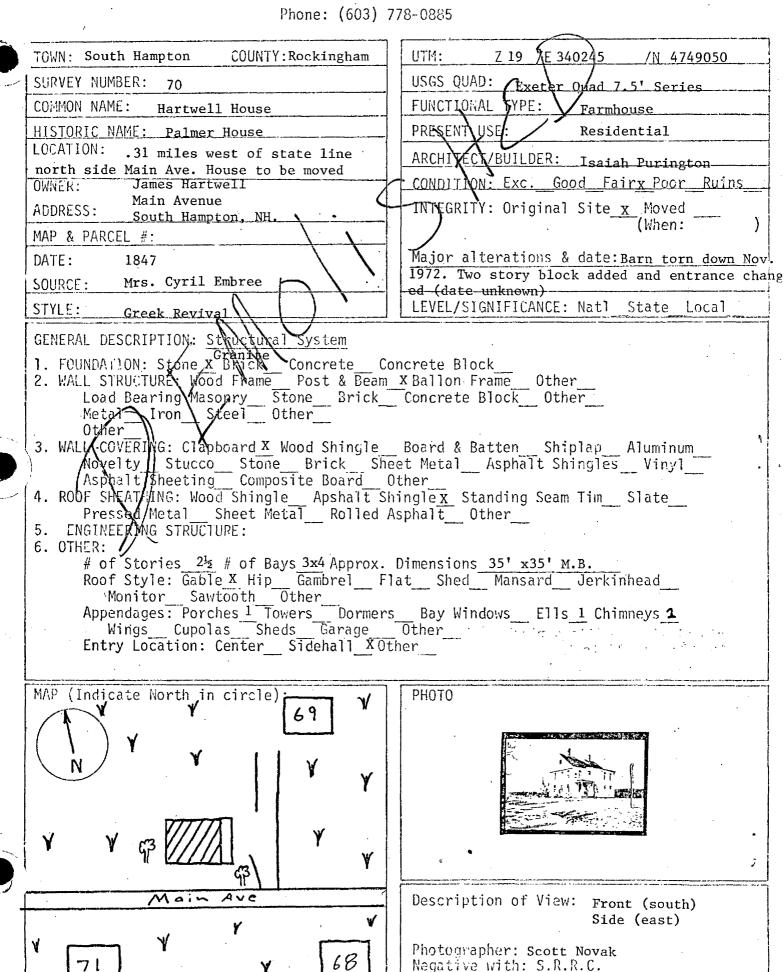

OUNDING ENVIRONMENT: Open Landy Moodland Scattered Densely Built Up Residential Commercial Industria | al Agricultural x             |
| Roadside Strip Development_ Other                                                                        |                               |
| Recorded By:                                                                                             |                               |
| nero bubert                                                                                              | <b>Date:</b> 2/14/79          |
| Scott Novak                                                                                              | ua LE; C/ 14//7               |

Strafford Rockingham Regional Council
99 Water Street, Exeter, New Hampshire
Phone: (603) 778-0885



Negative File Number: SH-79-3-c/#26

The Hartwell House was built c. 1847 and exhibits many characteristics of the Greek Revival style. The massing of the main block is typically Greek Revival and the house is situated with its pedimented gable end facing the street. Other Greek Revival features include: a boxed cornice; wide corner boards suggesting pilasters; six over six windows (on the second story); and sidelights extending the height of the door. A two story wing has been added (date unknown) to the east and is now the main entry way. It has a five panel door arranged four vertically and one horizontally. The entry has an open porch which is supported by a free standing, tapering, polygonal column.

It is probable that the original door was a sidehall entry located on the gable end