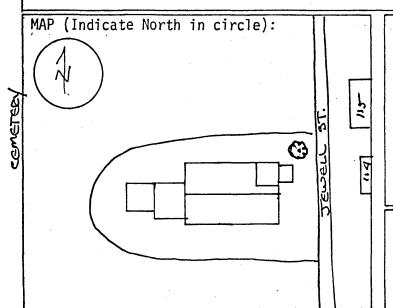

# National Register of Historic Places Inventory—Nomination Form

For NPS use only received date entered

| On Himselford    | D3               | ISTRICT DATA      |                                                                         | į                |
|------------------|------------------|-------------------|-------------------------------------------------------------------------|------------------|
| Continuation sh  |                  |                   | Item number Page                                                        | 2                |
| SITE NO.         | 1                | AX MAP LOT        | OWNER/ADDRESS                                                           | •                |
| 81 & 82          | 81 - I<br>82 - C | 2-49              | Embrescia, Katherine<br>Main Ave., RFD, So. Hampton, NH                 | 03827            |
| 83               | С                | 2-48              | Harper, Donald<br>Main Ave., RFD, So. Hampton, NH                       | 03827            |
| 84               | I                | 2-47              | Boutwell, Mabel<br>Main Ave., RFD, So. Hampton, NH                      | 03827            |
| 85               | I                | 2-46              | Santosuosso, Michael<br>Main Ave., RFD, So. Hampton, NH                 | 03827            |
| 8.6<br>'         | С                | 2-45              | Vozzella, Irene<br>Main Ave., RFD, So. Hampton, NH                      | 03827            |
| 115              | C                | 2-72              | Anderson, Frederick H. Jr. & Martha<br>Jewell Rd., RFD, So. Hampton, NH | 03827            |
| 116              | С                | · 2–20            | So. Hampton Baptist Church<br>Jewell Rd., RFD, So. Hampton, NH          | 03827            |
| Cemetery '<br>#1 |                  |                   | Town of South Hampton<br>Main Ave., RFD, So. Hampton, NH                | 03827            |
| 117              | I                | 2-71              | Morin, William A. & Betsey L.<br>Jewell Rd., RFD, So. Hampton, NH       | 03827            |
| 156              | C                | 2–28              | Heirs of Svea Robinson, c/o Louise Van<br>249 High St., Newburyport, MA | Bokklen<br>01950 |
| 157              | С                | 2-27 <sup>°</sup> | Ross, Walter A. Jr. & Julia E.<br>Hilldale Ave., RFD, So. Hampton, NH   | 03827            |
| 159              | С                | 2-38              | Zinck, Jean A.<br>Main Ave., RFD, So. Hampton, NH                       | 03827            |
| Cemetery<br>#2   |                  | •                 | Town of South Hampton<br>Main Ave., RFD, So. Hampton, NH                | 03827            |
| Town Common      |                  | 2–22              | Town of South Hampton<br>Main Ave., RFD, So. Hampton, NH                | 03827            |
| Empty Lot        |                  | 2-39              | Currier, Jewell E.<br>Main Ave., RFD, So. Hampton, NH                   | 03827            |
| 160              | I                | 2-26              | Bryant, Peter & Sally<br>Hilldale Ave., RFD, So. Hampton, NH            | 03827            |

VERBAL BOUNDARY DESCRIPTION: The Town Center District boundary commences at the southeast property line of Site 59 (2-60) adjoining the Massachusetts state line and continues southwest across Main Street to include the southeast property line of Site 60 (2-61). Proceeding to the southwest corner of Site 60 (2-61) the district boundary proceeds northeast dlong the western boundary of Site 60 (2-61) to the intersection with the centerline of Main Avenue and continues northwest along Main Avenue to a point perpendicular to the southeast property line of Site 73 (2-67A). southwest, the boundary traces the property line of Site 73 (2-67A) and turns south to the point of intersection with the east property line of Site 74 (2-68) and proceeds south to the north bank of the Pow Wow River. Tracing the north bank of the river, the boundary proceeds west to the point perpendicular to the west property line of Site 77 (2-70) and traces the irregular property line north, northeast, east and then west co-terminus with the east side of Jewell Street continuing north then east then north southwest corner of Site 115 (2-72), tracing the property line of Site 115 east, then northeast then west across Jewell Street to the western side, then due south to a point co-terminus with the southeast corner of Site 116 (2-20). The boundary then turns west and follows the southern property line of Sites 116 and 165 (2-21). At the southwestern corner of Site 165 (2-21) the boundary turns south along the property line of Site 163 (2-23) and turns east to trace the east and south irregular property line of Site 163 (2-25). At the southern intersection of Parcel 2-25 and 2-26, the boundary proceeds south then west along the southern boundaries of 2-26 and 2-28 (Site 156). At the southwesternmost corner of Site 156, the district boundary turns northwest and continues along the property line of Site 156 (2-28) to the mid-point of Hilldale Avenue. Proceeding along the mid-line of Hilldale Avenue to a point perpendicular to the western property lines of Site 159 (2-38), the district boundary proceeds northeast along (2-39) parallel to the mid-point of Main Avenue. Proceeding northwest to a point perpendicular to the southwestern corner of Site 217 (5-29), the boundary turns northeast along the western property line of Site 217 (5-29) to include the northeast border of Parcel 5-29 to the intersection with the property line of Site 219 (5-30). Turning northeast, the boundary proceeds along Site 219 (5-30) to its northwest corner and continues southeast along the property line to the intersection with the west boundary of Site 86 (2-45) and proceeds northeast and turns east along the northern boundary of (2-45), tracing the property line of Site 86 east and southwest, the boundary turns southeast to encompass the northern border of Site 82 (2-49). Turning southwest the boundary follows the eastern property line of Site 82 (2-49) to its intersection with the property line of Site 72 (2-52) and turns northeast to follow the northern border of Site 72 (2-52), turning southwest on the eastern border of the property to include its northeast perimeter. The district boundary proceeds southeast to include the northern border of Parcel 2-53. Continuing to the northeast corner of that parcel, the district boundary turns abruptly southwest to trace the eastern perimeter of Parcel 2-53 to its intersection with the northwest corner of Site 64 (2-56). Tracing the northeast border of Site 64, the district boundary runs northeast at the intersection of Site 64 and Site 69 (2-60) and traces the perimeter of this property northeast, southeast to its intersection with the Massachusetts state line following the state line to the point of origin.