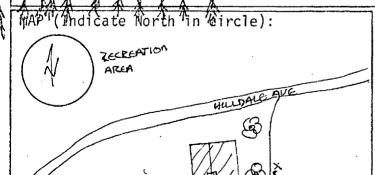

# National Register of Historic Places Inventory—Nomination Form

For NPS use only received date entered

| Continuation s | cheet  | DISTRICT DATA     | Item number <sup>2</sup> ( Page                                         | 7             |
|----------------|--------|-------------------|-------------------------------------------------------------------------|---------------|
| Communication  | 311001 | DIDIKIOI DIIA     | rage                                                                    | 3             |
| SITE NO.       |        | TAX MAP LOT       | OWNER/ADDRESS                                                           |               |
| 161            | I      | 2–25              | Buxton, George M. & Constance<br>Hilldale Ave., RFD, So. Hampton, NH    | 03827         |
| 162            | ·I     | 2-24              | Buxton, Joan<br>Hilldale Ave., RFD, So. Hampton, NH                     | 03827         |
| 163            | С      | 2-23              | Fraser, Robert W. & Marisi L. Hilldale Ave., RFD, So. Hampton, NH       | 03827         |
| 164 & 165      | Both C | 2-21 & 2-21A      | Town of South Hampton<br>Hilldale Ave., RFD, So. Hampton, NH            | 03827         |
| 217            | С      | 5–29              | Heirs of James Hellen, c/o Donald He<br>Main Ave., RFD, So. Hampton, NH | 11en<br>03827 |
| 219            | C      | 5-30              | Blackadar Family Trust<br>Main Ave., RFD, So. Hampton, NH               | 03827         |
| 220            | С      | 5-32              | Cressey, Horace & Ellen M.<br>Main Ave., RFD, So. Hampton, NH           | 03827         |
| 222 .          | I      | 5-33              | Gosselin, Benoit & Pamela<br>Main Ave., RFD, So. Hampton, NH            | 03827         |
| 224            | С      | 5-34              | Coffin, Peter & Elaine<br>Main Ave., RFD, So. Hampton, NH               | 03827         |
| 225            | I      | 5-35              | Miller, James P. & Maggie<br>Main Ave., RFD, So. Hampton, NH            | 03827         |
| Empty Lot      |        | 5–36              | Kenerson, Paul & Anne<br>P.O. Box 82, E. Kingston, NH                   | 03827         |
| . 228          | I      | 2-44              | Currier, Jewell E.<br>Main Ave., RFD, So. Hampton, NH                   | 03827         |
| 72 & 74        |        | 2-52, 2-67 & 2-68 | Properties Inc.<br>PO Box 330, Manchester, NH                           | 03105         |
|                |        |                   | Mrs. George Walter Palmer<br>5371 Weller Ave., Jacksonville, FL         | 32211         |

VERBAL BOUNDARY DESCRIPTION: The Town Center District boundary commences at the southeast property line of Site 59 (2-60) adjoining the Massachusetts state line and continues southwest across Main Street to include the southeast property line of Site 60 (2-61). Proceeding to the southwest corner of Site 60 (2-61) the district boundary proceeds northeast dlong the western boundary of Site 60 (2-61) to the intersection with the centerline of Main Avenue and continues northwest along Main Avenue to a point perpendicular to the southeast property line of Site 73 (2-67A). southwest, the boundary traces the property line of Site 73 (2-67A) and turns south to the point of intersection with the east property line of Site 74 (2-68) and proceeds south to the north bank of the Pow Wow River. Tracing the north bank of the river, the boundary proceeds west to the point perpendicular to the west property line of Site 77 (2-70) and traces the irregular property line north, northeast, east and then west co-terminus with the east side of Jewell Street continuing north then east then north southwest corner of Site 115 (2-72), tracing the property line of Site 115 east, then northeast then west across Jewell Street to the western side, then due south to a point co-terminus with the southeast corner of Site 116 (2-20). The boundary then turns west and follows the southern property line of Sites 116 and 165 (2-21). At the southwestern corner of Site 165 (2-21) the boundary turns south along the property line of Site 163 (2-23) and turns east to trace the east and south irregular property line of Site 163 (2-25). At the southern intersection of Parcel 2-25 and 2-26, the boundary proceeds south then west along the southern boundaries of 2-26 and 2-28 (Site 156). At the southwesternmost corner of Site 156, the district boundary turns northwest and continues along the property line of Site 156 (2-28) to the mid-point of Hilldale Avenue. Proceeding along the mid-line of Hilldale Avenue to a point perpendicular to the western property lines of Site 159 (2-38), the district boundary proceeds northeast along (2-39) parallel to the mid-point of Main Avenue. Proceeding northwest to a point perpendicular to the southwestern corner of Site 217 (5-29), the boundary turns northeast along the western property line of Site 217 (5-29) to include the northeast border of Parcel 5-29 to the intersection with the property line of Site 219 (5-30). Turning northeast, the boundary proceeds along Site 219 (5-30) to its northwest corner and continues southeast along the property line to the intersection with the west boundary of Site 86 (2-45) and proceeds northeast and turns east along the northern boundary of (2-45), tracing the property line of Site 86 east and southwest, the boundary turns southeast to encompass the northern border of Site 82 (2-49). Turning southwest the boundary follows the eastern property line of Site 82 (2-49) to its intersection with the property line of Site 72 (2-52) and turns northeast to follow the northern border of Site 72 (2-52), turning southwest on the eastern border of the property to include its northeast perimeter. The district boundary proceeds southeast to include the northern border of Parcel 2-53. Continuing to the northeast corner of that parcel, the district boundary turns abruptly southwest to trace the eastern perimeter of Parcel 2-53 to its intersection with the northwest corner of Site 64 (2-56). Tracing the northeast border of Site 64, the district boundary runs northeast at the intersection of Site 64 and Site 69 (2-60) and traces the perimeter of this property northeast, southeast to its intersection with the Massachusetts state line following the state line to the point of origin.