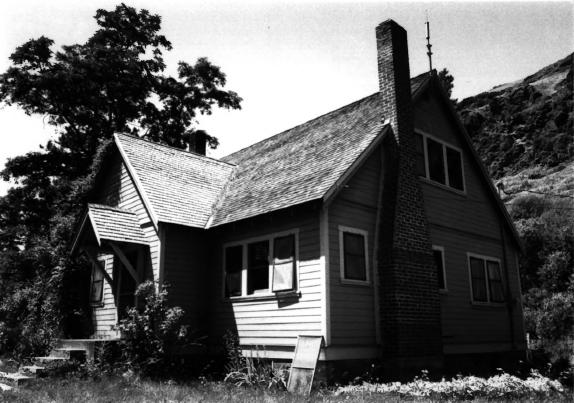

- 1) Name of Property: College Creek Guard Station. Dwelling #1022
- 2) City and State: Vicinity of Enterprise, OR 3) Photographer: Mona Wright
- 4) Date: 7/85
- 5) Negative Location: USDA Forest Service, Regional Office, Recreation Unit, CRM files.
- 6) Description: Looking southwest at main facade and right elevation of dwelling
- 7) Photograph Number: 16-04-1022-2