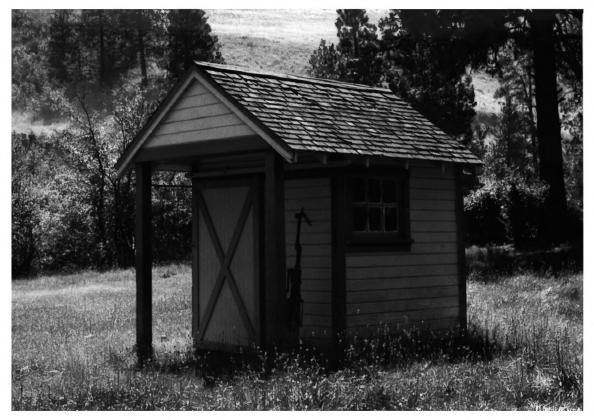

- Name of Property: College Creek Guard Station, Oil and Gas House #2504
- 2) City and State: Vicinity of Enterprise, OR
- 3) Photographer: Mona Wright
- 4) Date: 7/85
- 5) Negative Location: USDA Forest Service, Regional Office, Recreation Unit, CRM files.
- 6) Description: Looking southeast at main facade and
  - right elevation of oil and gas house
- 7) Photograph Number: 16-04-2504