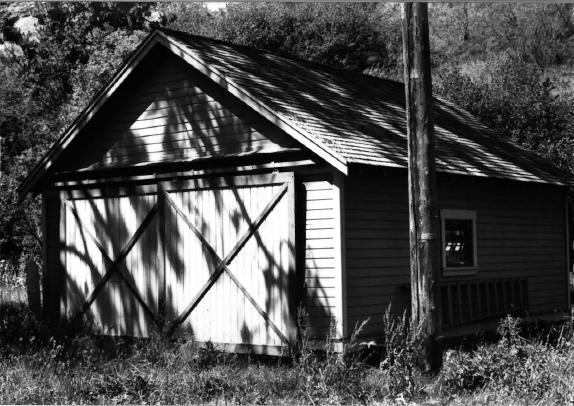

- 1) Name of Property: College Creek Guard Station, Garage #1506
- 2) City and State: Vicinity of Enterprise, OR
   3) Photographer: Mona Wright
   4) Date: 7/85
- 5) Negative Location: USDA Forest Service, Regional Office. Recreation Unit. CRM files.
- 6) Description: Looking west at main facade and
- right elevation of garage 7) Photograph Number: 16-04-1506