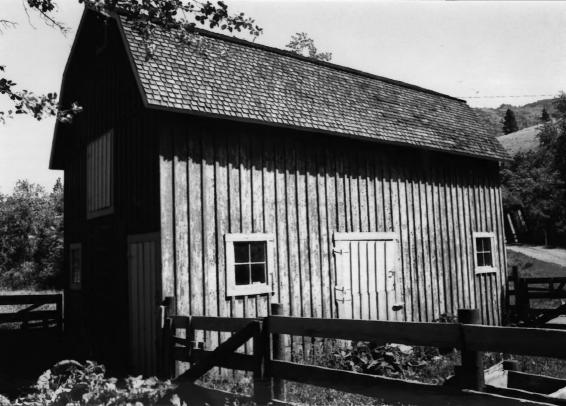

- 1) Name of Property: College Creek Guard Station. Barn #2404
- 2) City and State: Vicinity of Enterprise, OR 3) 4) 5) Photographer: Mona Wright
  - Date: 7/85
- Negative Location: USDA Forest Service, Regional Office, Recreation Unit, CRM files. 6) Description: Looking north at main facade and
- right elevation of barn
- 7) Photograph Number: 16-04-2404