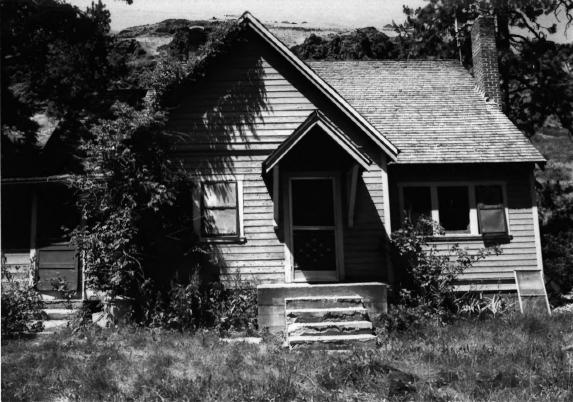

- 1) Name of Property: College Creek Guard Station. Dwelling #1022
- 2) City and State: Vicinity of Enterprise, OR
  3) Photographer: Mona Wright
  4) Date: 7/85
- 5) Negative Location: USDA Forest Service, Regional Office, Recreation Unit, CRM files.
- 6) Description: Looking west at main facade of dwelling
- 7) Photograph Number: 16-04-1022-1