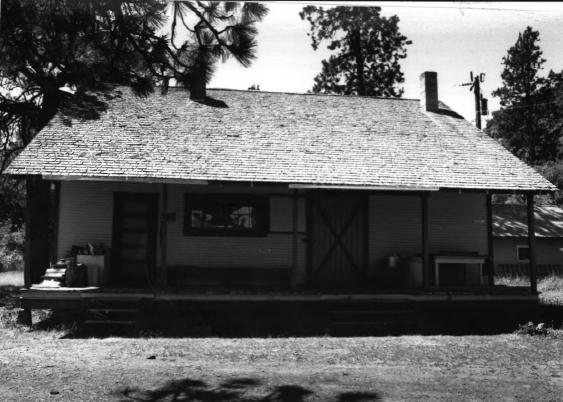

- 1) Name of Property: College Creek Guard Station. Barn #2404
- 2) City and State: Vicinity of Enterprise, OR 3) 4) 5) Photographer: Mona Wright
  - Date: 7/85
- Negative Location: USDA Forest Service, Regional Office, Recreation Unit, CRM files. 6) Description: Looking north at main facade and
- right elevation of barn
- 7) Photograph Number: 16-04-2404