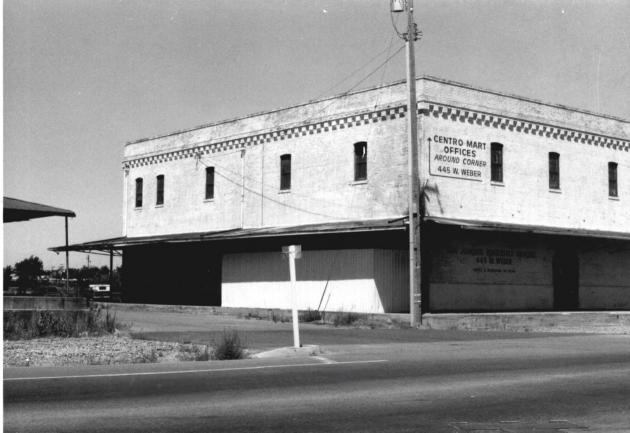

SAN JOAQUIN CO. Every UNCON Flour Moll Eureka Warehouse-Sperry Mill Photo#4, West Elevation looking NE Stockton, CaliforniaDEC 12 1978 Herman Hermanau, August 1978 Historic Building Survey, City Hal! JAN DE 1919 PROPERTY OF THE NATIONAL REGISTER