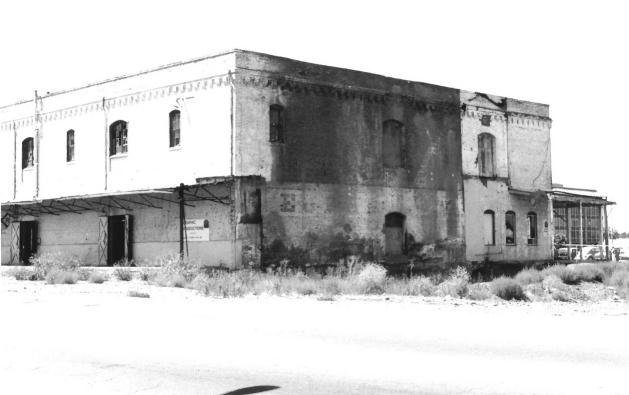

Spepty U.J.O. Flour Moll Eureka Warehouse-Sperty Mill Photo # 3, East Elevation locking Stockton, California Herman Hermanau, August, 1978 Historic Building Survey, City Hall AN 23 1973

COOPERTY OF THE NATIONAL REGISTER