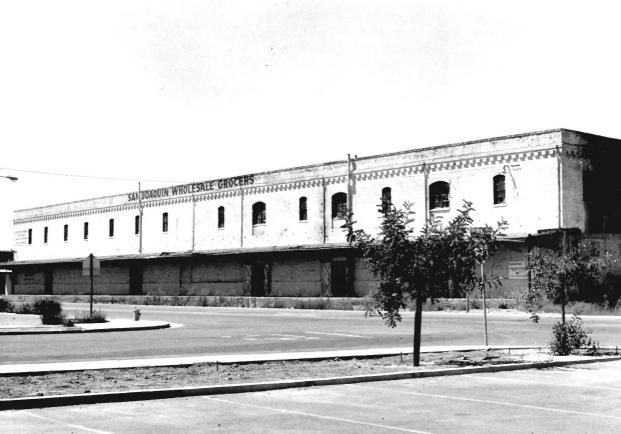

## PROPERTY OF THE NATIONAL REGISTER

PERCEY UNON FLOUR MOI Photo# 2 Stockton, California C 12 1970 Herman Hermanau, August, 1978 Historic Building Survey, City Ha South Elevation, Looking northwe

PROPERTY OF THE NATIONAL REGISTER