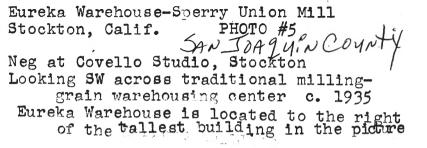

, August, 1978 Historic Building Survey, City Hall North Elevation, looking SE

JAN ....

## PROPERTY OF THE NATIONAL REGISTER



PERCEY UNON FLOUR MOI Photo# 2 Stockton, California C 12 1970 Herman Hermanau, August, 1978 Historic Building Survey, City Ha South Elevation, Looking northwe

PROPERTY OF THE NATIONAL REGISTER



Spepty U.J.O. Flour Moll Eureka Warehouse-Sperty Mill Photo # 3, East Elevation locking Stockton, California Herman Hermanau, August, 1978 Historic Building Survey, City Hall AN 23 1973

COOPERTY OF THE NATIONAL REGISTER



SAN JOAQUIN CO. Every UNCON Flour Moll Eureka Warehouse-Sperry Mill Photo#4, West Elevation looking NE Stockton, CaliforniaDEC 12 1978 Herman Hermanau, August 1978 Historic Building Survey, City Hal! JAN DE 1919 PROPERTY OF THE NATIONAL REGISTER





## DEC 12 1978

JAN 29 1979