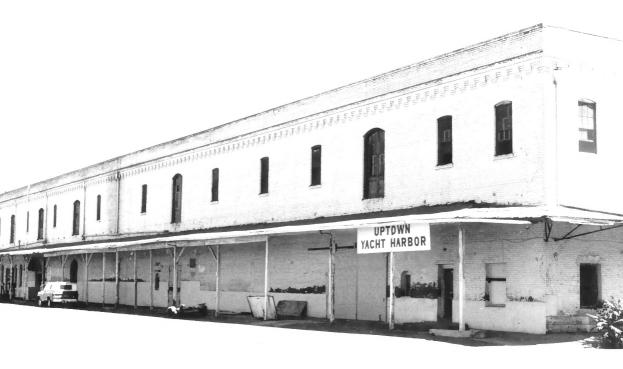

Sperky UN'ON Flour Moll Eureka Warehouse - Sperry Mill Photo #1 San Joa guin Co, Stockton, Calif. DEC 121978 Herman Hermenau, August, 1978 Historic Building Survey, City Hall North Elevation, looking SE