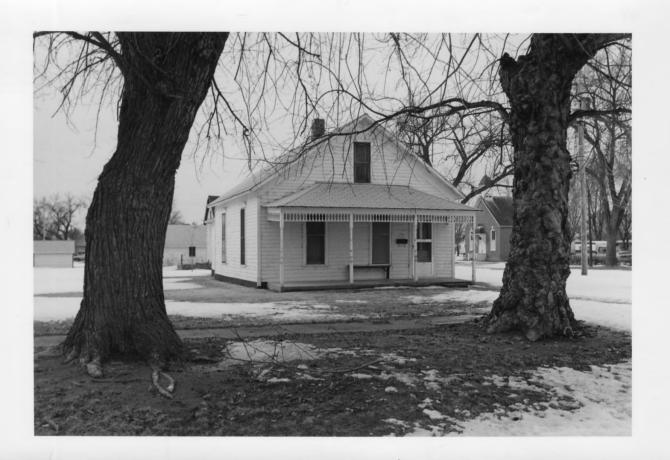

Photo #64 of 65

Ernest Welsch House (WT07-177)
Railroad Addition Historic District
Willa Cather Thematic Group: Sites and
Districts in Webster County, Nebraska
Southwest corner 1st and Seward Streets
Red Cloud, Webster County, Nebraska

Photo by Janet Jeffries Spencer

Nebraska State Historical Society
February, 1979 (NSHS 7902/3:30)

View looking west, showing the east facade.

10

Photo #65 of 65 JAN 1 9 1981

Railroad Addition Historic Distric (Site WT07-179 Willa Cather Thematic Group: Sites and Districts in Webster County, Nebraska 205 S. Walnut Red Cloud, Webster County, Nebraska