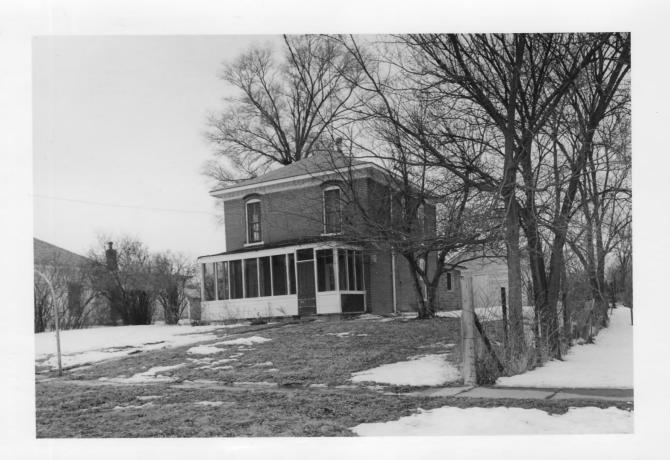

Photo #61 of 65

John Cox House (WT07-12)
Railroad Addition Historic District
Willa Cather Thematic Group: Sites and
Districts in Webster County, Nebraska
West side south Seward between 3rd and
Division Streets
Red Cloud, Webster County, Nebraska

Photo by Janet Jeffries Spencer Nebraska State Historical Society JF February, 1979 (NSHS 7902/3:7)

View looking southwest, showing the north and east facades.

Photo #62 of 65

Burton-Hyde House (WT07-172)
Railroad Addition Historic District
Willa Cather Thematic Group: Sites and
Districts in Webster County, Nebraska
Southeast corner of Seward and 3rd Streets
Red Cloud, Webster County, Nebraska