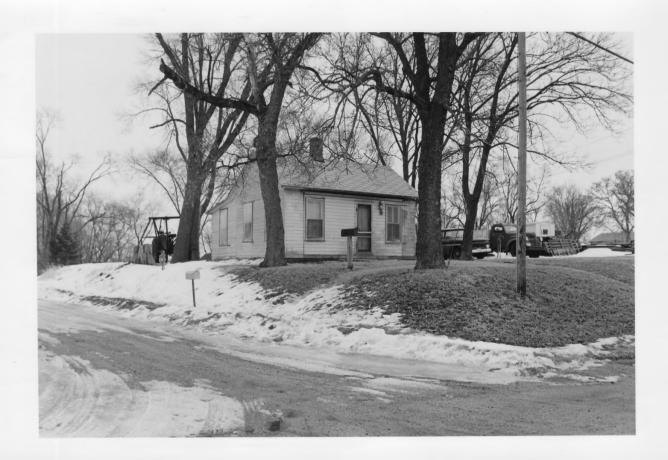

Photo #64 of 65

Ernest Welsch House (WT07-177)
Railroad Addition Historic District
Willa Cather Thematic Group: Sites and
Districts in Webster County, Nebraska
Southwest corner 1st and Seward Streets
Red Cloud, Webster County, Nebraska

Photo by Janet Jeffries Spencer

Nebraska State Historical Society
February, 1979 (NSHS 7902/3:30)

View looking west, showing the east facade.

10

Photo #65 of 65 JAN 1 9 1981

Railroad Addition Historic Distric (Site WT07-179 Willa Cather Thematic Group: Sites and Districts in Webster County, Nebraska 205 S. Walnut Red Cloud, Webster County, Nebraska