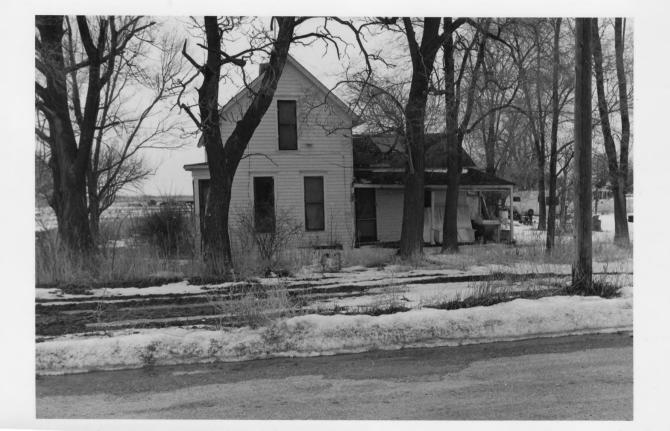

Photo by Janet Jeffries Spencer Nebraska State Historical Society, February, 1979 (NSHS 7902/3:18)

View looking southeast, showing the north and west facades.

NSHS 7902/3:20 (205)

Photo #63 of 65

(Site WT07-173) Willa Cather Thematic Group: Sites and Districts in Webster County, Nebraska 221 S. Seward

Railroad Addition Historic District

Photo by Janet Jeffries Spencer 1981
Nebraska State Historical Section 1981 February, 1979 (NSHS 7902/3:20)

Red Cloud, Webster County, Nebraska

View looking southwest, showing the north and east facades.