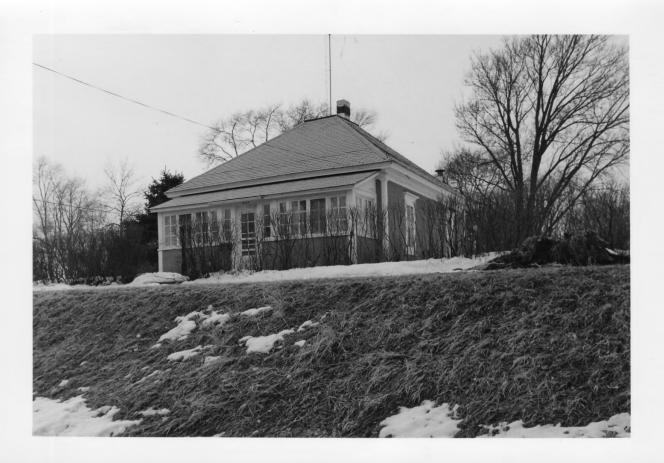

Photo by Janet Jeffries Spencer Nebraska State Historical Society JF February, 1979 (NSHS 7902/3:7)

View looking southwest, showing the north and east facades.

Photo #62 of 65

Burton-Hyde House (WT07-172)
Railroad Addition Historic District
Willa Cather Thematic Group: Sites and
Districts in Webster County, Nebraska
Southeast corner of Seward and 3rd Streets
Red Cloud, Webster County, Nebraska

Photo by Janet Jeffries Spencer Nebraska State Historical Society, February, 1979 (NSHS 7902/3:18)

View looking southeast, showing the north and west facades.

NSHS 7902/3:20 (205)

Photo #63 of 65

(Site WT07-173) Willa Cather Thematic Group: Sites and Districts in Webster County, Nebraska 221 S. Seward