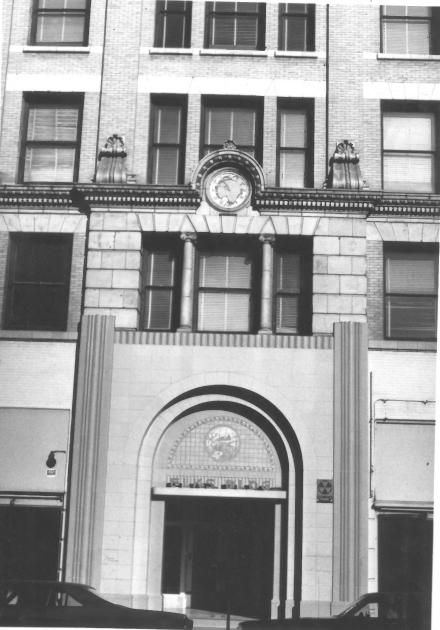

photographer looking northeast

APR 28 1980 Elks Building 42 N. Sutter, Stockton, San Joaquii 2. County, California Pamela McGuire 4. October 12, 1979 JUN 3 1980 5. 42 N. Sutter, Stockton, CA. 6. Close-up, front entrance,