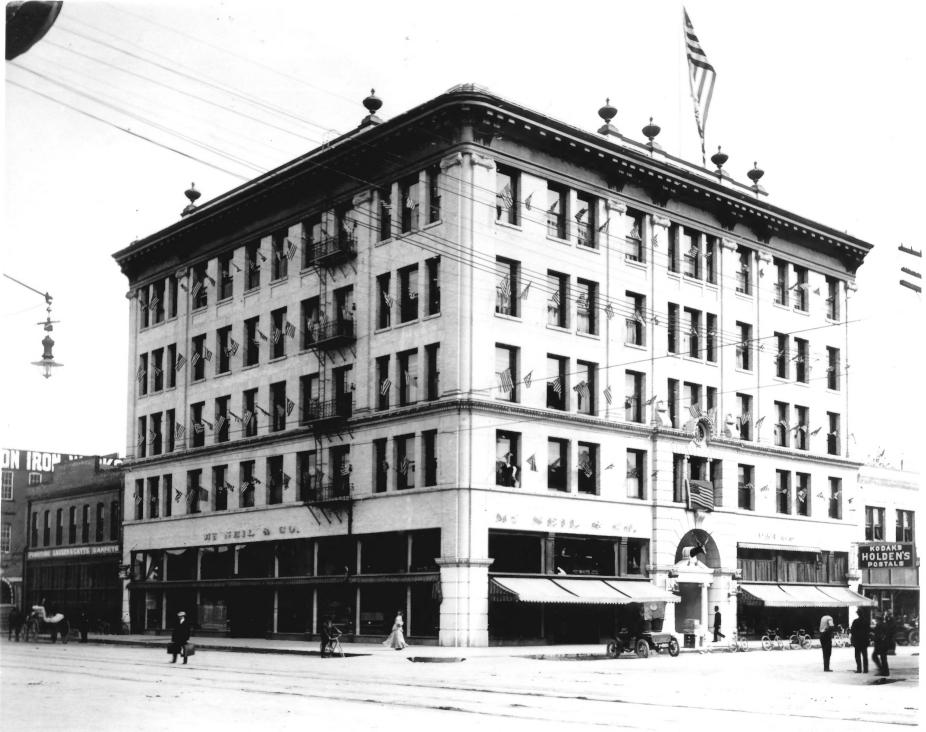

Elks Building APR 28 1980 8049
42 N. Sutter, Stockton, San Joaquin County
Logan photo
c. 1910
Pioneer Museum and Haggin Galleries
Looking southeast

JUN 3 1980

\_\_\_\_\_

## Pioneer Museum & Haggin Galleries

1201 N. PERSHING AVE.

STOCKTON, CALIFORNIA 95203

LB 67-8010-109

Elk's Building, Weber & Sutter Sts. Stockton
Logan photo c. 1910