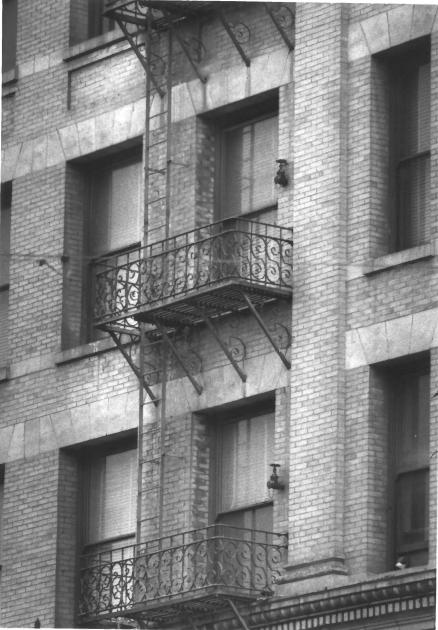

northwest corner

- 1. Elks Building APR 28 1980 5 of 9 2. 42 N. Sutter, Stockton, San Joaquin County, California 3. Philip B. Wallace 4. October 12, 1979
- 5. 42 N. Sutter, Stockton, CA.
  6. Fire escape detail, north facade