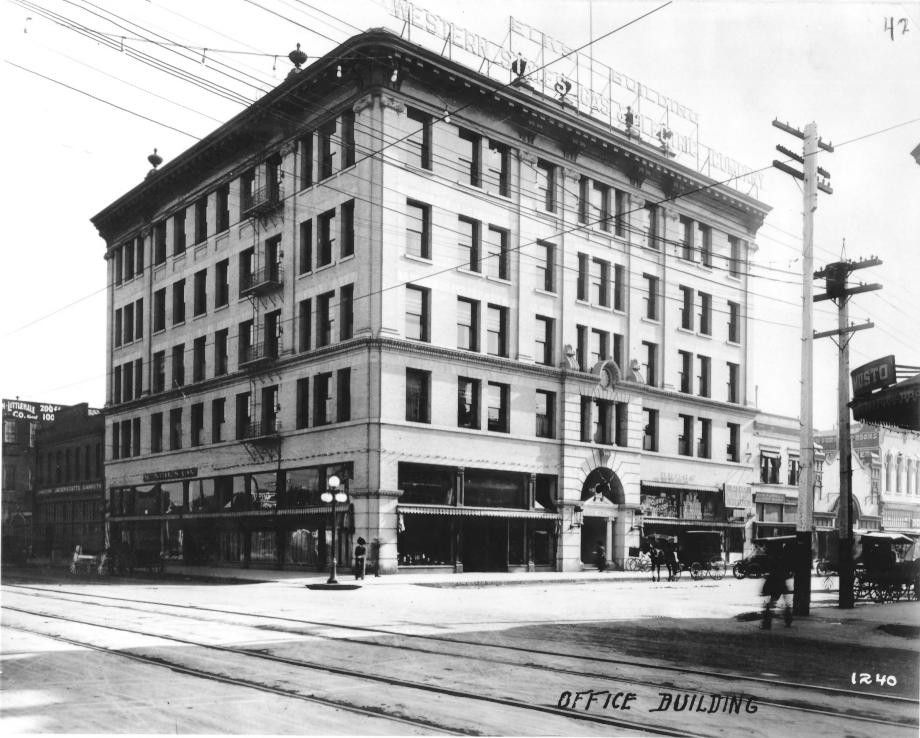

## Pioneer Museum Haggin Galleries

1201 N PERSHING AVE

STOCKTON, CALIFORNIA 95203

LB 67-6680-42

Elk's Building. Weber & Sutter Stockton c. 1912

Photo from official album of Western States Electric Co.

Elks Building APR 28 1980 90f9

42 N. Sutter, Stockton, San Joaquin County Unknown

c. 1912

Pioneer Museum and Haggin Galleries

Looking southeast

JUN 3 1980

All copy and reproduction rights reserved Stockton, California