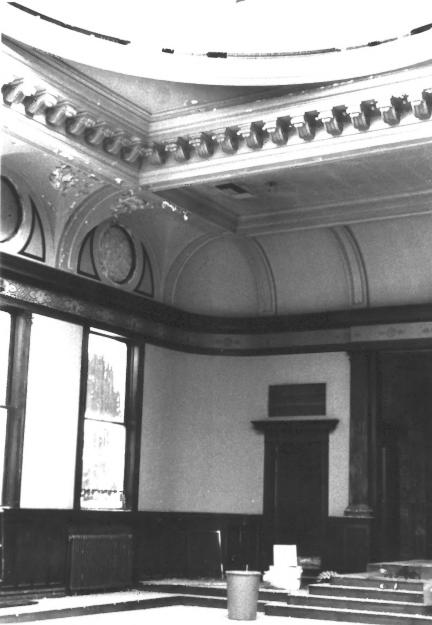

1. Elks Building APR 28 1980 2. 42 N. Sutter, Stockton, San Joaquin County, California 3. Pamela McGuire 4. October 12, 1979 5. 42 N. Sutter, Stockton, CA. 6. Elks ceremonial room, northeast

corner