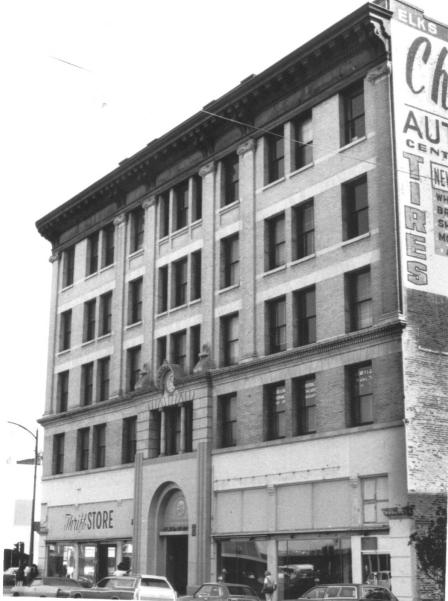

photographer looking east

1. Elks Building APR 28 1980 2 of 9 2. 42 N. Sutter, Stockton, San Joaquin County, California 3. Pamela McGuire 4. October 12, 1979 5. 42 N. Sutter, Stockton, CA. 6. Front facade, Sutter Street,

photographer looking northeast

APR 28 1980 Elks Building 42 N. Sutter, Stockton, San Joaquii 2. County, California Pamela McGuire 4. October 12, 1979 JUN 3 1980 5. 42 N. Sutter, Stockton, CA. 6. Close-up, front entrance,