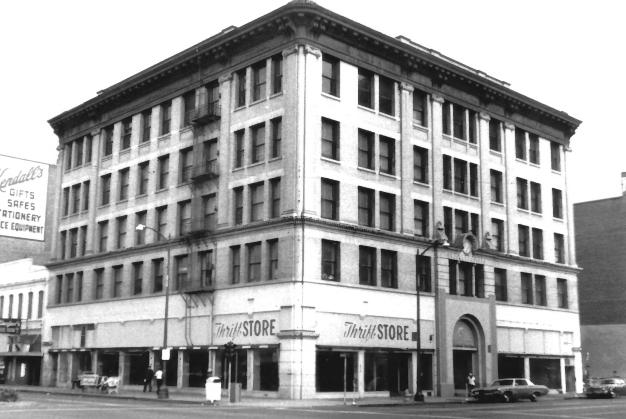

1. Elks Building APR 28 1980 1 of 9 2. 42 N. Sutter, Stockton, San Joaquin County, California 3. Philip B. Wallace 4. October 12, 1979 JUN 5. 42 N. Sutter, Stockton, CA. 1980 6. Weber and Sutter street facades,

photographer looking east

1. Elks Building APR 28 1980 2 of 9 2. 42 N. Sutter, Stockton, San Joaquin County, California 3. Pamela McGuire 4. October 12, 1979 5. 42 N. Sutter, Stockton, CA. 6. Front facade, Sutter Street,