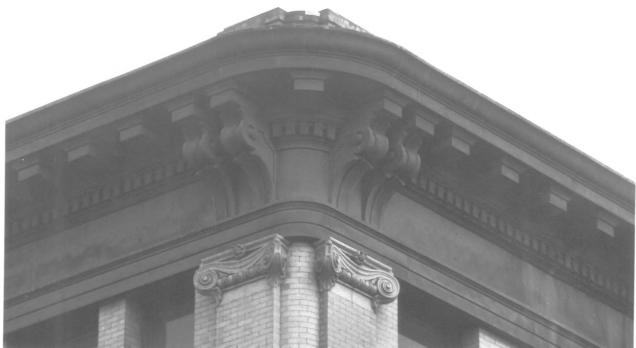

photographer looking east

1. Elks Building APR 28 1980 4 of 9 2. 42 N. Sutter, Stockton, San Joaquin County, California 3. Philip B. Wallace 4. October 12, 1979 JUN 3 1980 5. 42 N. Sutter, Stockton, CA. 6. Cornice and pilaster detail.