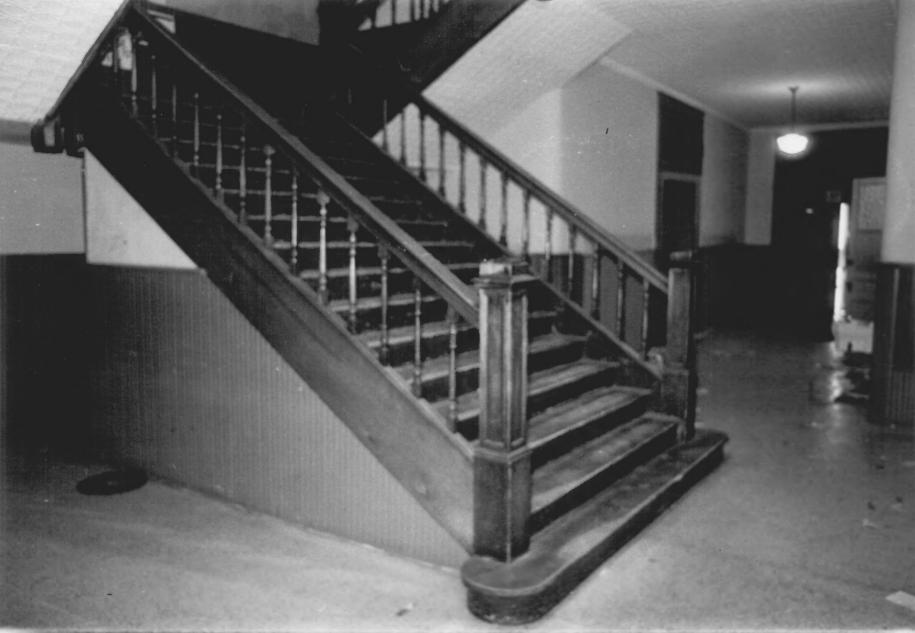

OMRO MIDDLE SCHOOL, 515 S. Webster, City of Omro, Winnebago County, Wisconsin. Photo by Dean Hoffman, January, 1984. View of central stair, High School. #7 of 16.

OMRO MIDDLE SCHOOL, 515 S. Webster, City of Omro, Winnebago County, Wisconsin. Photo by Dean Hoffman, January, 1984. Skylight above