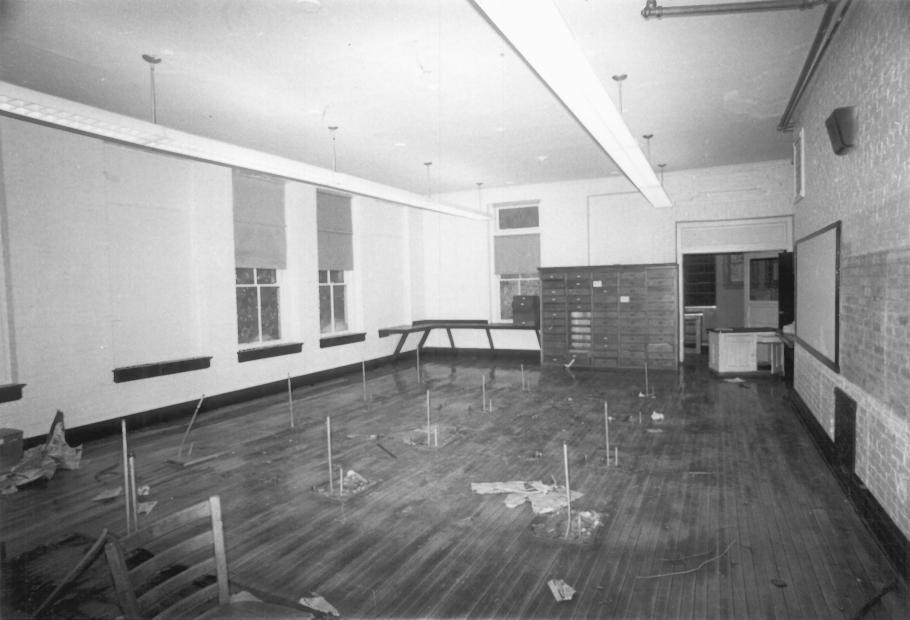

OMRO MIDDLE SCHOOL, 515 S. Webster, City of Omro, Winnebago County, Wisconsin. Photo by Dean Hoffman, January, 1984. View from west. Rear facade of Webster Building and view of tram. #10 of 16.

OMRO MIDDLE SCHOOL, 515 S. Webster, City of Omro, Winnebago County, Wisconsin. Photo by Dean Hoffman, January, 1984. Classroom Webster Building. #11 of 16...

OMRO MIDDLE SCHOOL, 515 S. Webster, City of Omro, Winnebago County, Wisconsin. Photo by Dean Hoffman, January, 1984. Classroom, Webster Building. #12 of 16.

OMRO MIDDLE SCHOOL, 515 S. Webster, City of Omro, Winnebago County, Wisconsin. Photo by Dean Hoffman, January, 1984. Doorway, Webster Building. #13 of 167