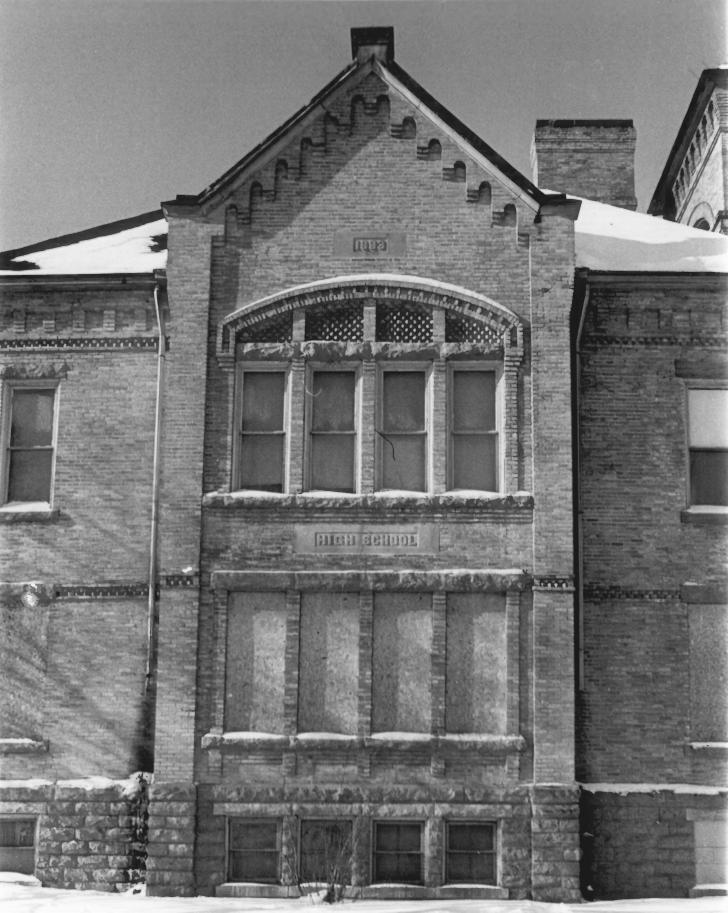

January, 1984. View from east. Front view of tower, High School. #3 of 14.

OMRO MIDDLE SCHOOL, 515 S. Webster, City of Omro, Winnebago County, Wisconsin. Photo by Dean Hoffman, January, 1984. View from east. View of main bay, High School.

#4 of 16.

OMRO MIDDLE SCHOOL, 515 S. Webster, City of Omro, Winnebago County, Wisconsin. Photo by Dean Hoffman, January, 1984. View from north. North facade, High School. #5 of 16.

OMRO MIDDLE SCHOOL, 515 S. Webster, City of Omro, Winnebago County, Wisconsin. Photo by Dean Hoffman, January, 1984. View of classroom, High School. #6 of 16.