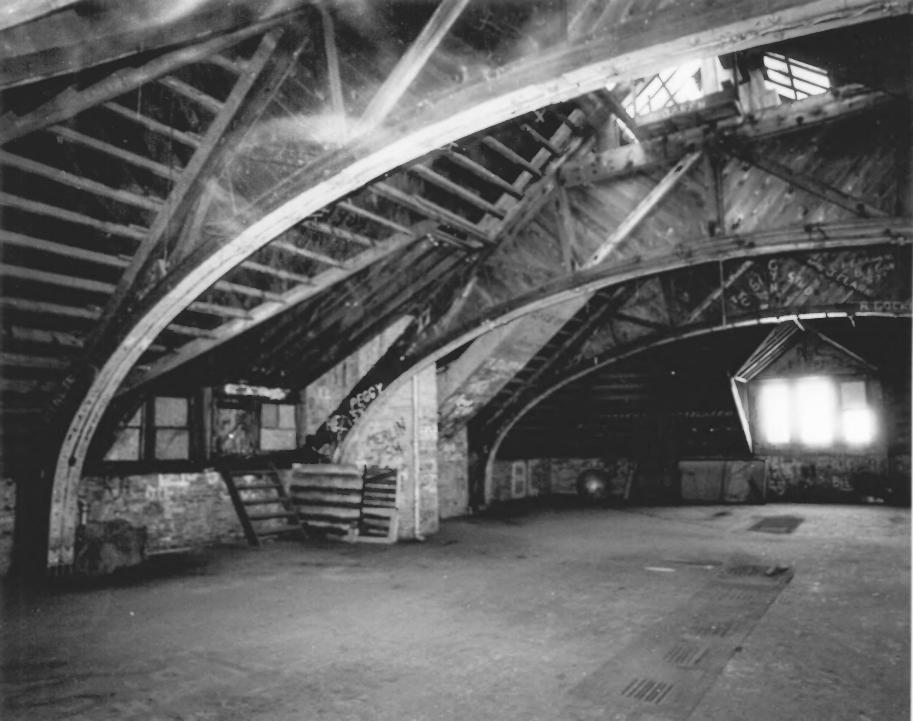

OMRO MIDDLE SCHOOL, 515 S. Webster, City of Omro, Winnebago County, Wisconsin. Photo by Dean Hoffman, January, 1984. Stair, Webster

Building. #14 of 16.

OMRO MIDDLE SCHOOL, 515 S. Webster, City of Omro, Winnebago County, Wisconsin. Photo by Dean Hoffman, January, 1984. Gymnasium, 3rd floor, Webster Building. #15 of 16.