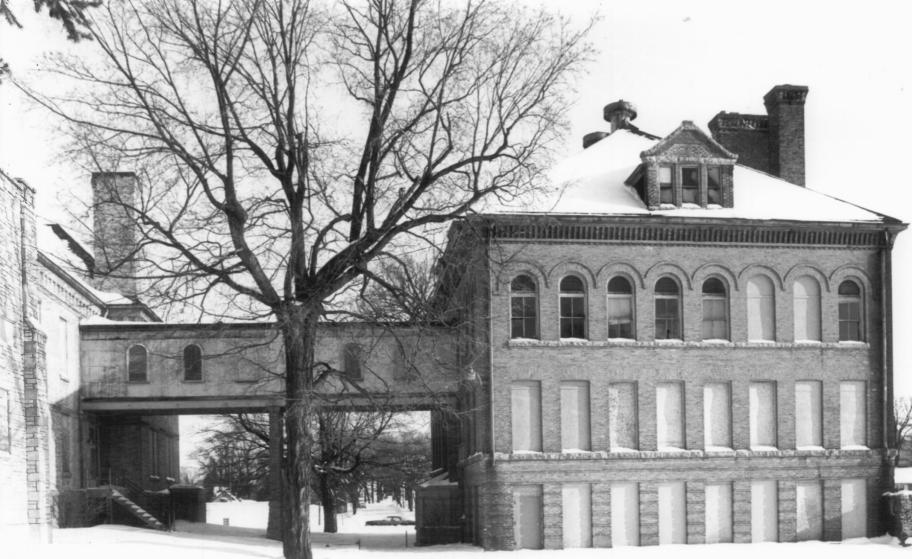

OMRO MIDDLE SCHOOL, 515 S. Webster, City of Omro, Winnebago County, Wisconsin. Photo by Dean Hoffman, January, 1984. View from west. Rear facade of Webster Building and view of tram. #10 of 16.

OMRO MIDDLE SCHOOL, 515 S. Webster, City of Omro, Winnebago County, Wisconsin. Photo by Dean Hoffman, January, 1984. Classroom Webster Building. #11 of 16...