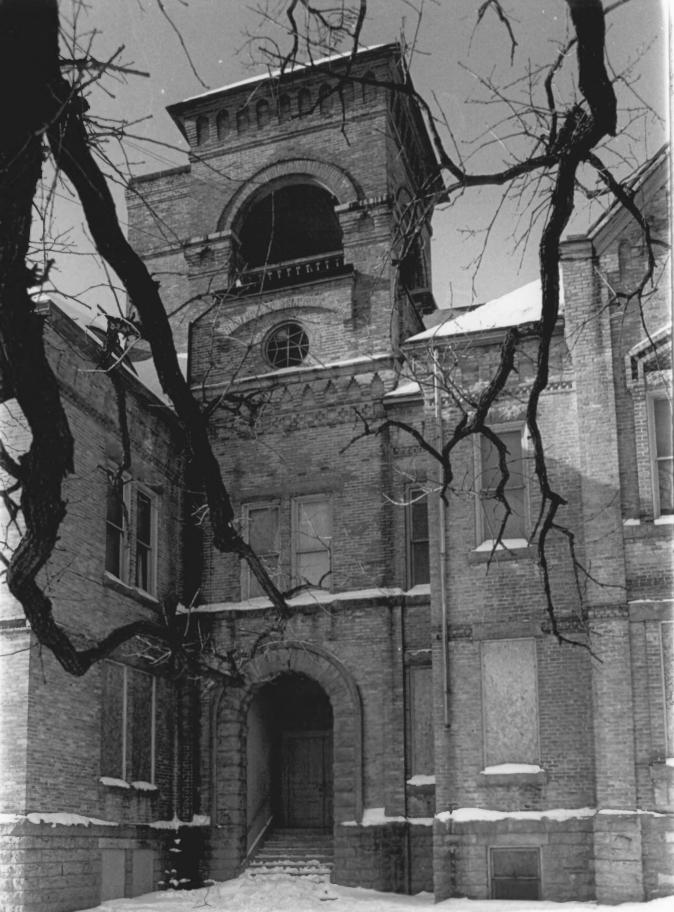

January, 1984. View from east. Front view of tower, High School. #3 of 14.

OMRO MIDDLE SCHOOL, 515 S. Webster, City of Omro, Winnebago County, Wisconsin. Photo by Dean Hoffman, January, 1984. View from east. View of main bay, High School.