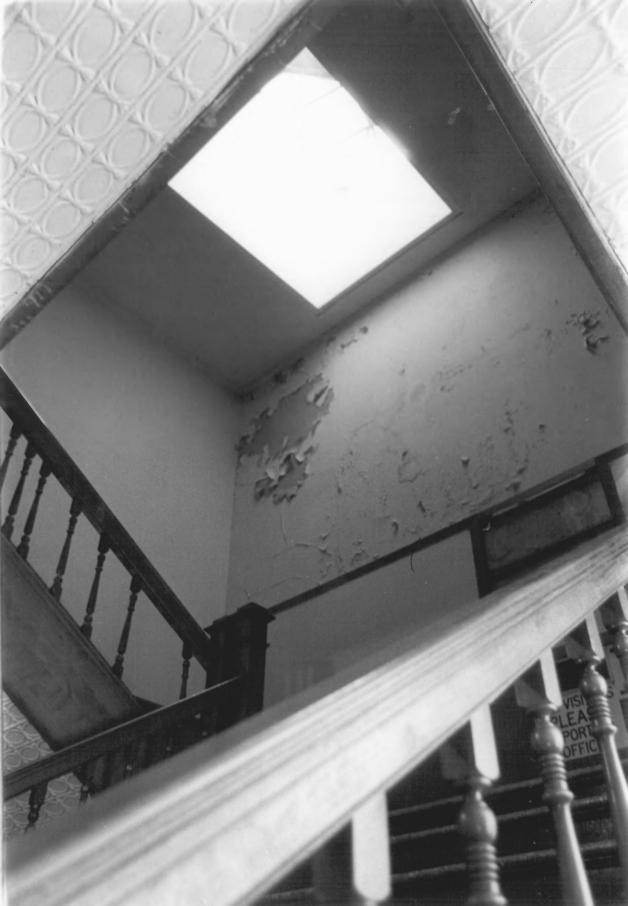

OMRO MIDDLE SCHOOL, 515 S. Webster, City of Omro, Winnebago County, Wisconsin. Photo by Dean Hoffman, January, 1984. View of central stair, High School. #7 of 16.

OMRO MIDDLE SCHOOL, 515 S. Webster, City of Omro, Winnebago County, Wisconsin. Photo by Dean Hoffman, January, 1984. Skylight above

central stair, High School. #8 of 16.

OMRO MIDDLE SCHOOL, 515 S. Webster. City of Omro, Winnebago County, Wisconsin. Photo by Dean Hoffman, January, 1984. View from east. Front facade of Webster Building. #9 of 16.