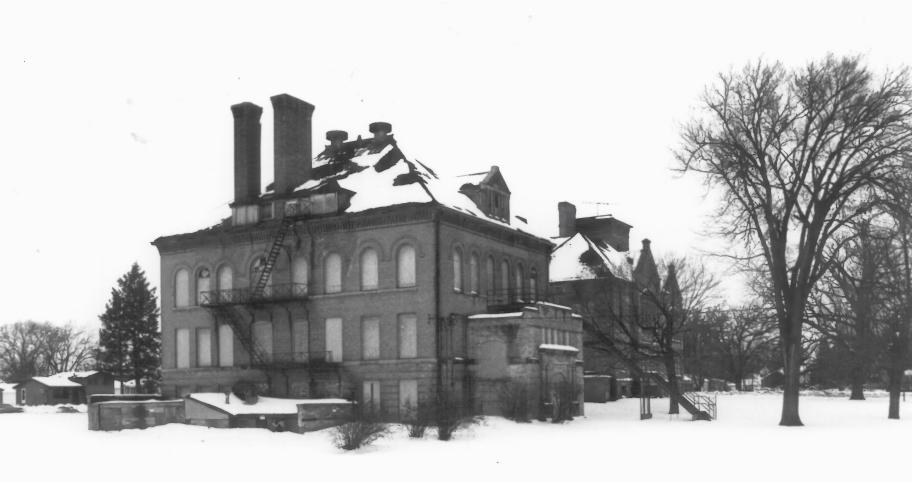

OMRO MIDDLE SCHOOL, 515 S. Webster, City of Omro, Winnebago County, Wisconsin. Photo by Dean Hoffman, January 1984. View from southeast. Webster Building in foreground,

High School in background. #1 of 14.