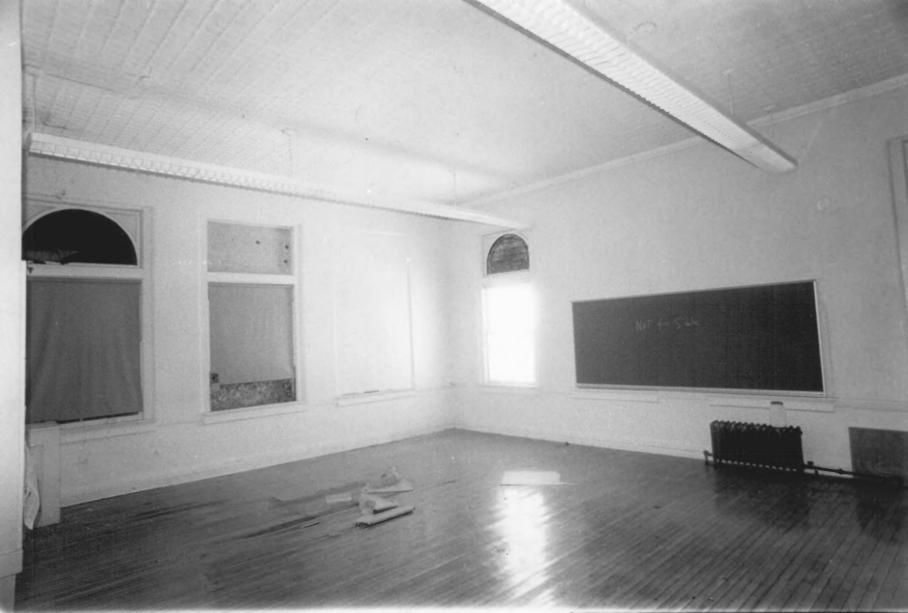

OMRO MIDDLE SCHOOL, 515 S. Webster, City of Omro, Winnebago County, Wisconsin. Photo by Dean Hoffman, January, 1984. View from west. Rear facade of Webster Building and view of tram. #10 of 16.

OMRO MIDDLE SCHOOL, 515 S. Webster, City of Omro, Winnebago County, Wisconsin. Photo by Dean Hoffman, January, 1984. Classroom Webster Building. #11 of 16...

OMRO MIDDLE SCHOOL, 515 S. Webster, City of Omro, Winnebago County, Wisconsin. Photo by Dean Hoffman, January, 1984. Classroom, Webster Building. #12 of 16.

OMRO MIDDLE SCHOOL, 515 S. Webster, City of Omro, Winnebago County, Wisconsin. Photo by Dean Hoffman, January, 1984. Doorway, Webster Building. #13 of 167