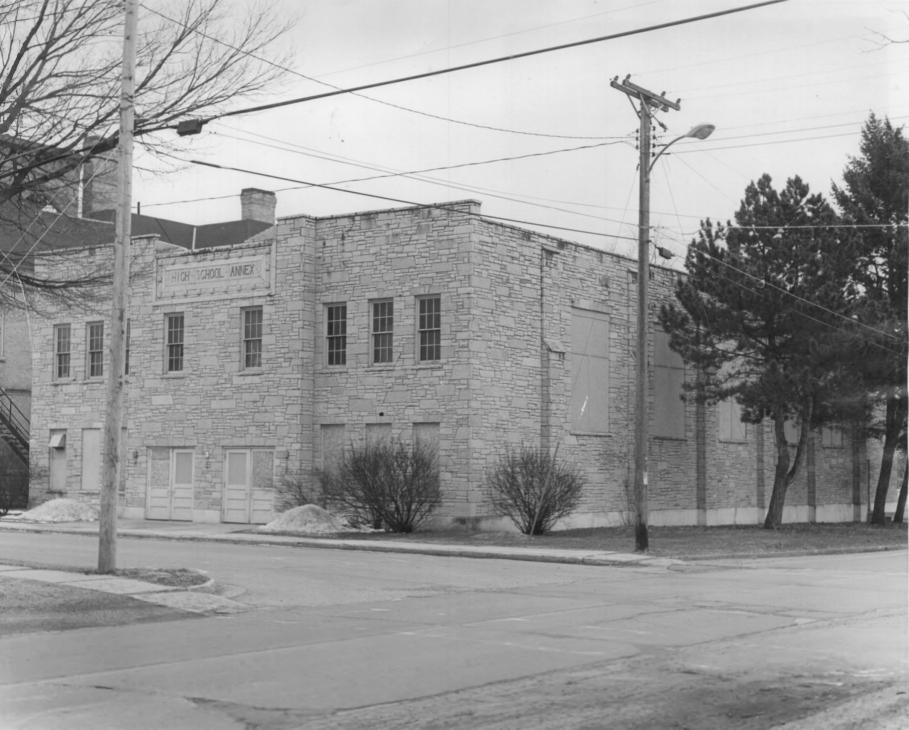

OMRO MIDDLE SCHOOL, 515 S. Webster, City of Omro, Winnebago County, Wisconsin. Photo by Dean Hoffman, January, 1984. View from northwest. Annex building. #16 of 16.