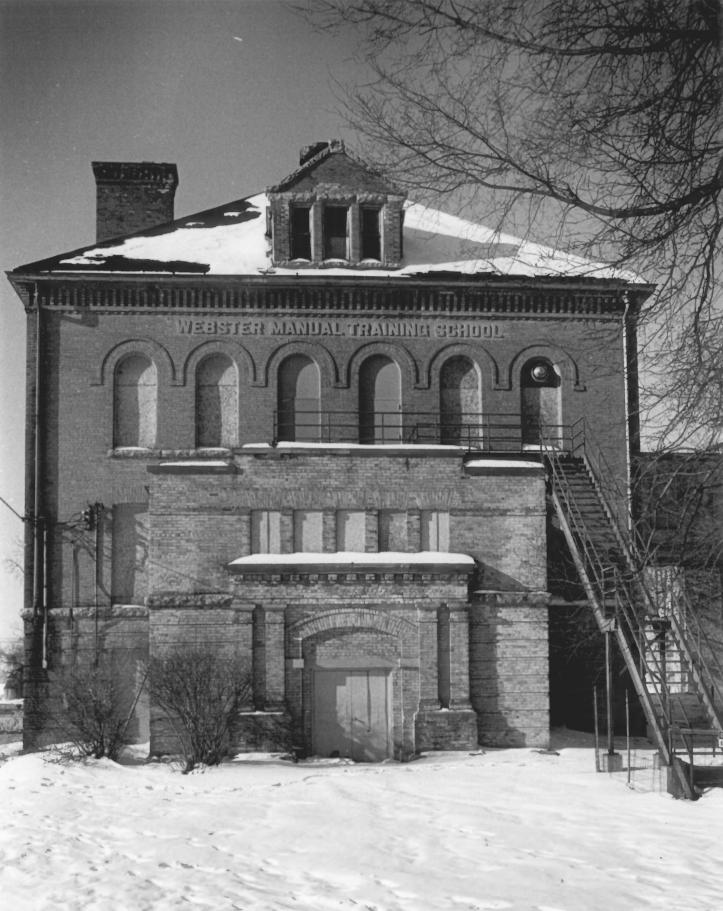

central stair, High School. #8 of 16.

OMRO MIDDLE SCHOOL, 515 S. Webster. City of Omro, Winnebago County, Wisconsin. Photo by Dean Hoffman, January, 1984. View from east. Front facade of Webster Building. #9 of 16.