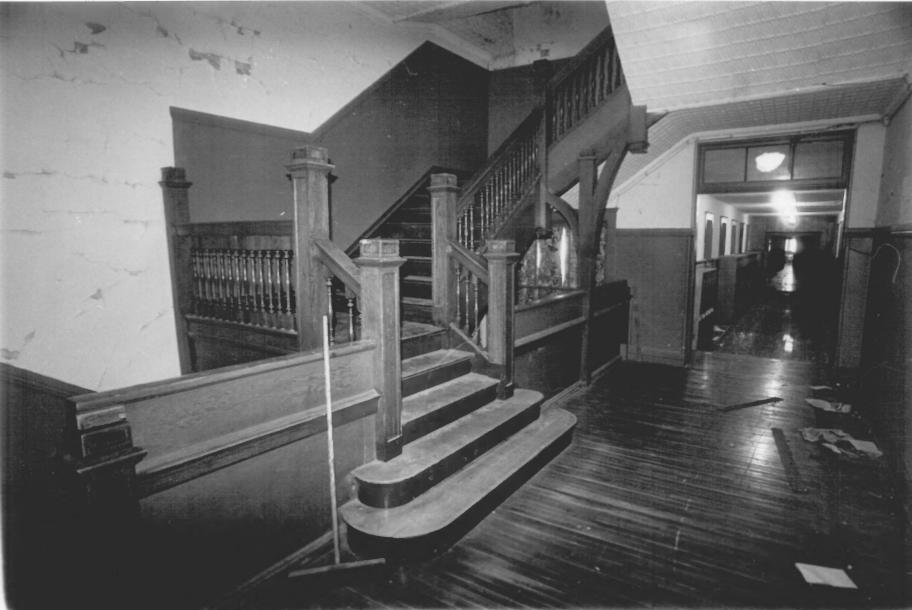

OMRO MIDDLE SCHOOL, 515 S. Webster, City of Omro, Winnebago County, Wisconsin. Photo by Dean Hoffman, January, 1984. Stair, Webster

Building. #14 of 16.

OMRO MIDDLE SCHOOL, 515 S. Webster, City of Omro, Winnebago County, Wisconsin. Photo by Dean Hoffman, January, 1984. Gymnasium, 3rd floor, Webster Building. #15 of 16.