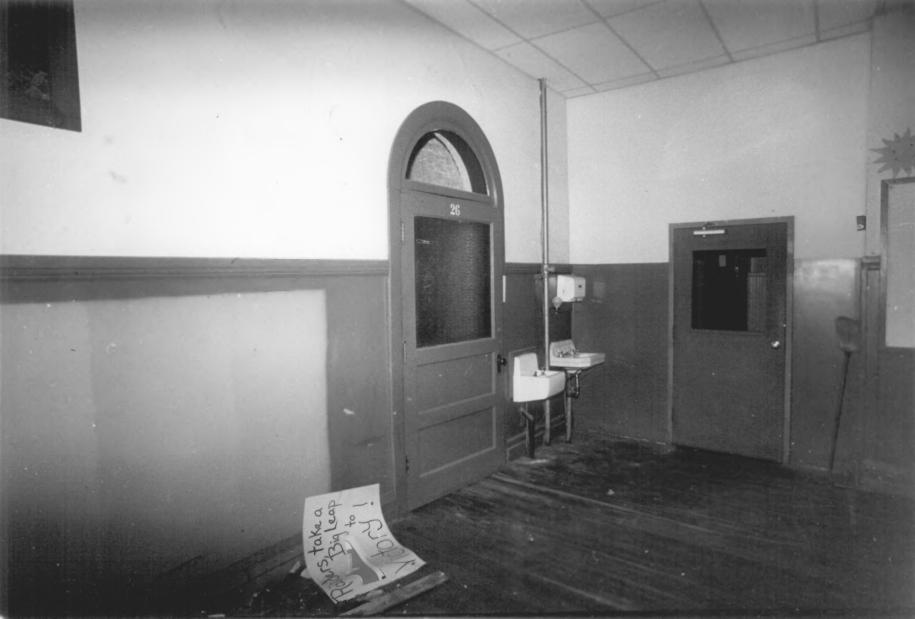

OMRO MIDDLE SCHOOL, 515 S. Webster, City of Omro, Winnebago County, Wisconsin. Photo by Dean Hoffman, January, 1984. Classroom, Webster Building. #12 of 16.

OMRO MIDDLE SCHOOL, 515 S. Webster, City of Omro, Winnebago County, Wisconsin. Photo by Dean Hoffman, January, 1984. Doorway, Webster Building. #13 of 167