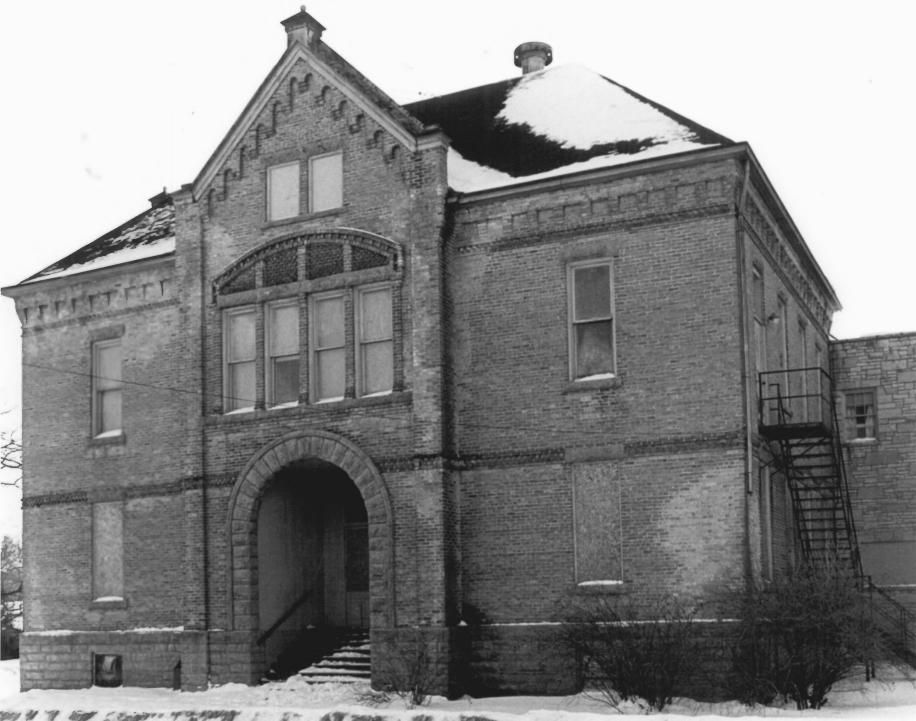

central stair, High School. #8 of 16.

OMRO MIDDLE SCHOOL, 515 S. Webster. City of Omro, Winnebago County, Wisconsin. Photo by Dean Hoffman, January, 1984. View from east. Front facade of Webster Building. #9 of 16.