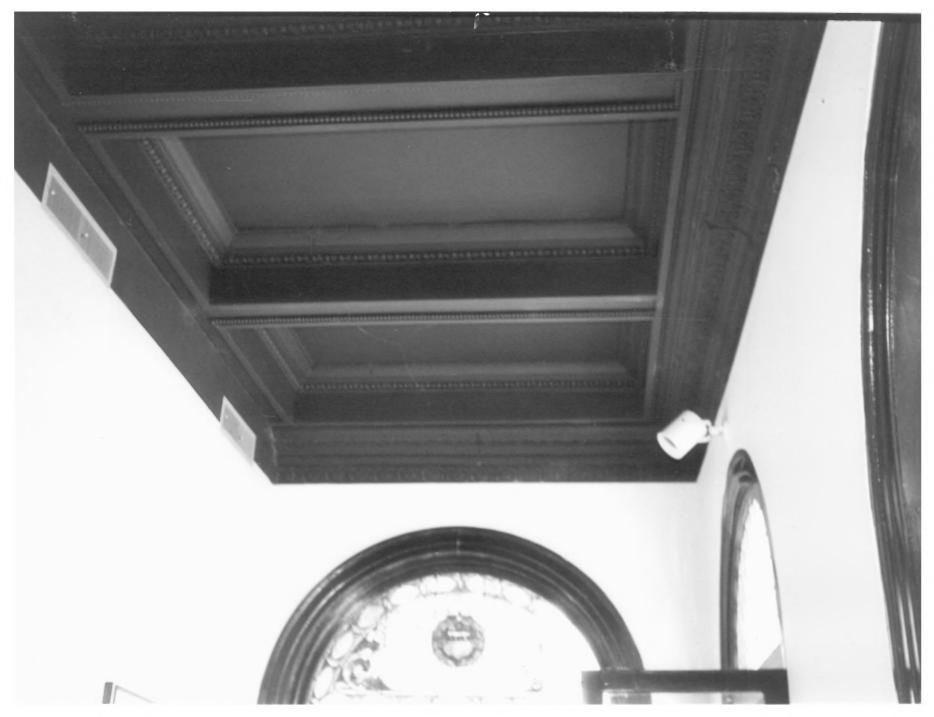

Bank of Washington, Ca. 1903 Wynn and Mitchell Law Office 120 South Poplar Street Washington County, Mississippi 38701 Entrance hall ceiling, looking south neg. filed at Ms. Dept of Archives & History Box 571 Jackson, Ms 38701 date: Feb. 12, 1987 photo #4 credit Clint Bagley, Greenville, Ms