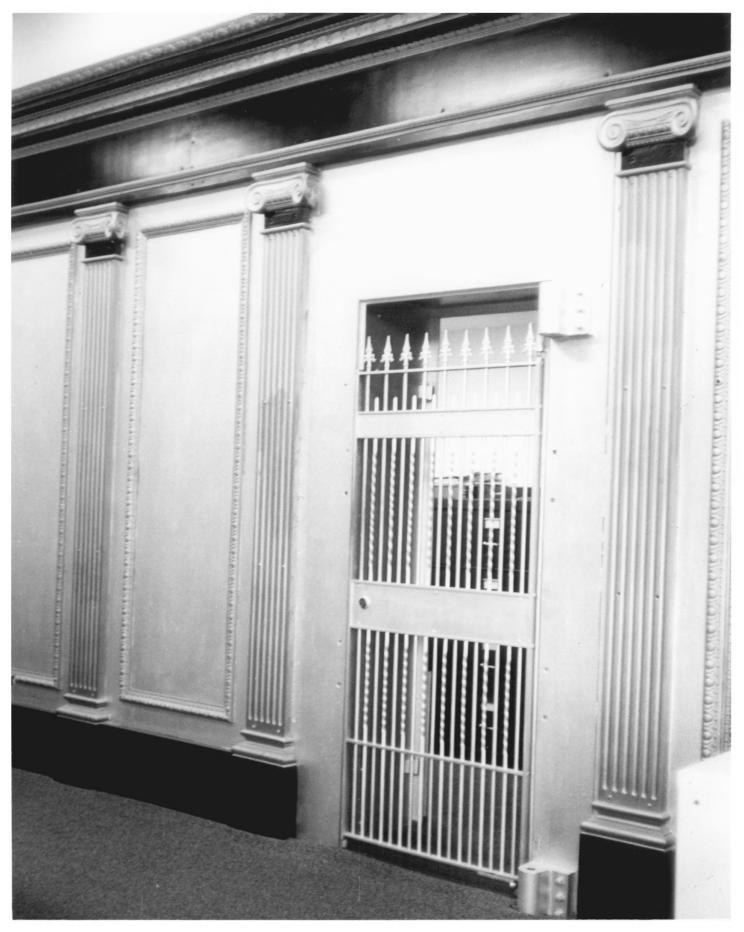

Bank of Washington. ca. 1903 Wynn and Mitchell Law Office 120 S. Poplar Street Washington County, Greenville, Mississippi south wall of vault. Neg. filed at : Ms. Dept of Archives& History Box 571 date: 2/2/87 Jackson, Ms 39205 photo credit Clint Bagley, Greenville, Ms photo 5 of 5