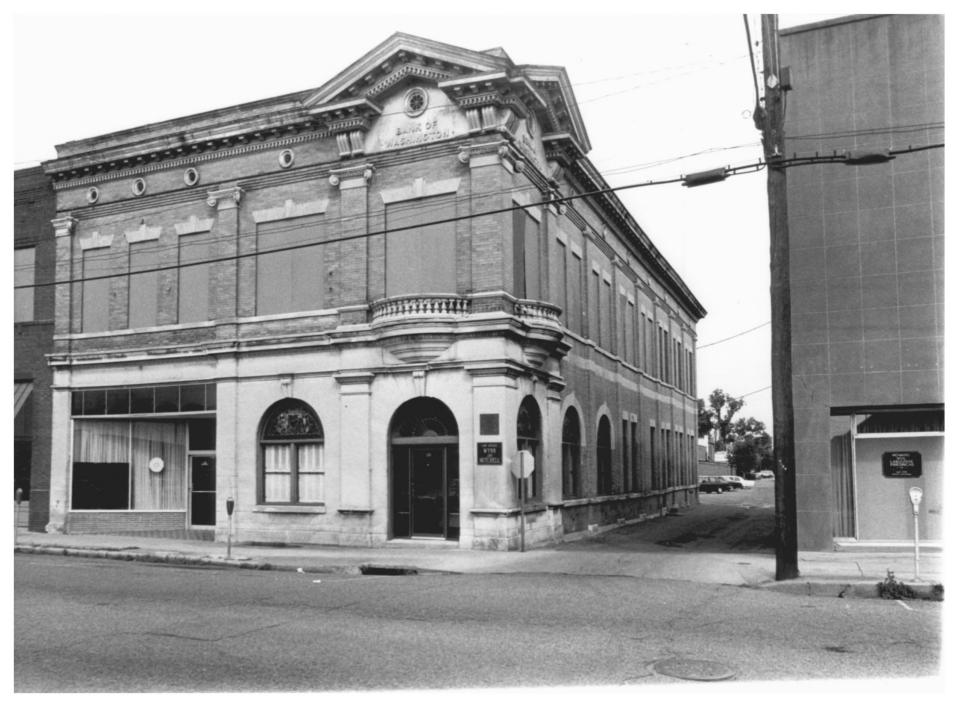

Bamk of Washington Washingto County, ca. 1903 Wynn & Mitchell Law Office 120 S. Poplar St., 7 Sept., 1986 Greenville, Ms 38701 Facade ( west elev. ) & south elevation photo credit: Patrick McMurtray Bpx 1295, Greenville, Ms 38702-1295