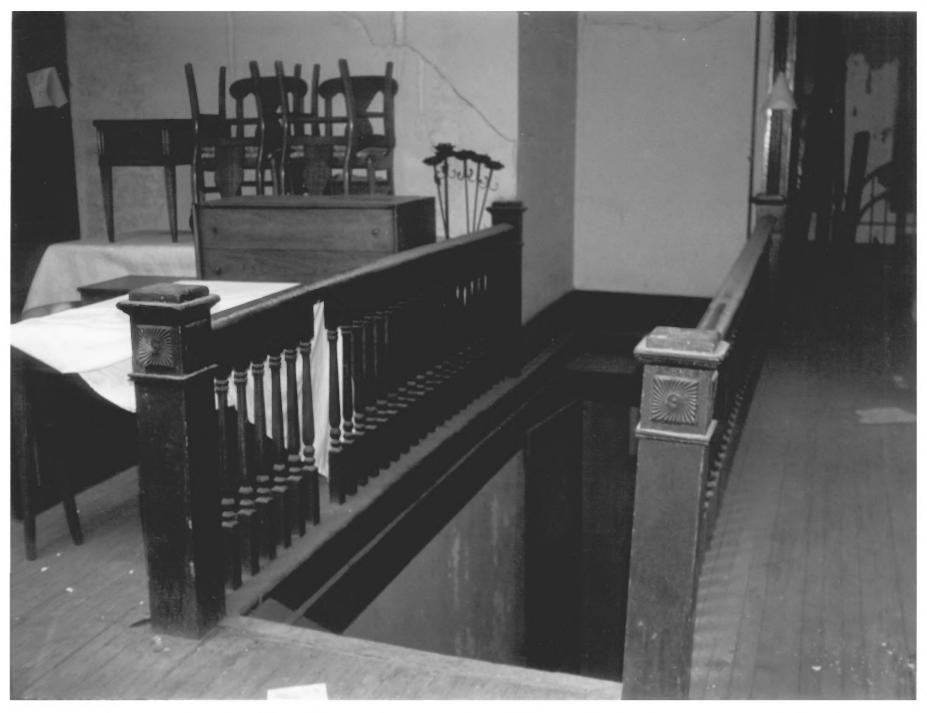

Bank of Washington, Ca. 1903 (Wynn & Mitchell Law Off.) looking west, 2nd. floor stairway 120 S. Poplar St., Washington Co., Greenville, Ms. Neg. Ms. Dept. of Archives & History Box 571 Jackson, Ms 39205 photo credit Clint Bagley, Greenville, Ms. Feb., 1987 Photo # 3