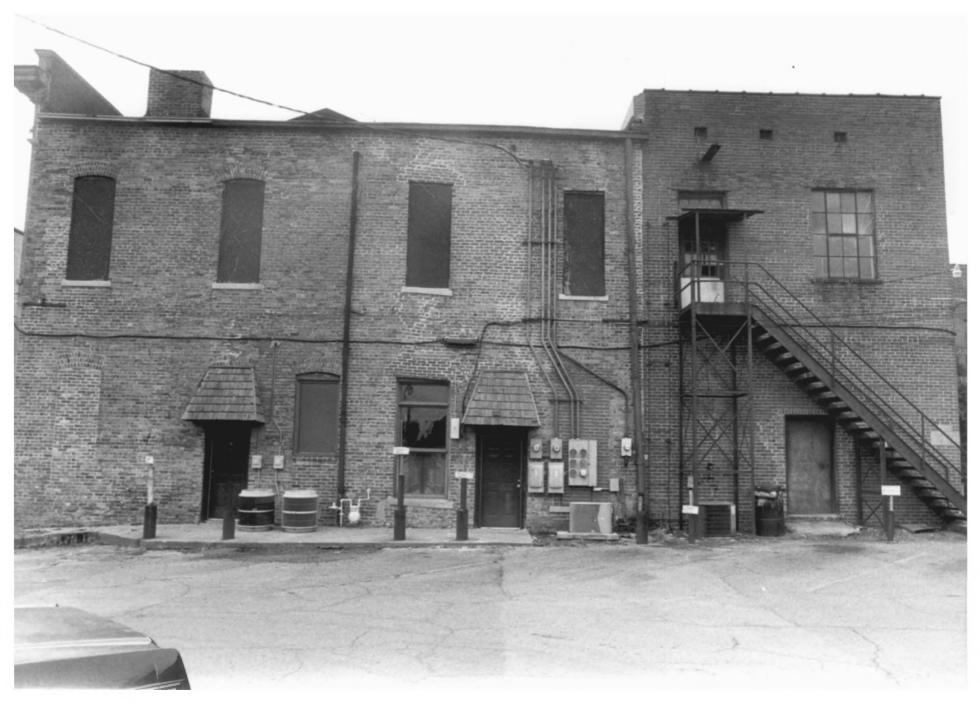

Photo # 1

Bank of Washington Washington County, Ms , ca.1903 Wynn & Mitchell Law Office 120 S. Poplar St. Greenville, Ms 38701 rear elevation ( east ) looking west photo credit: Patrick MeMurtray & neg. Box 1295 Greenville, Ms. 38702 7 Sept., 1986 photo # 2