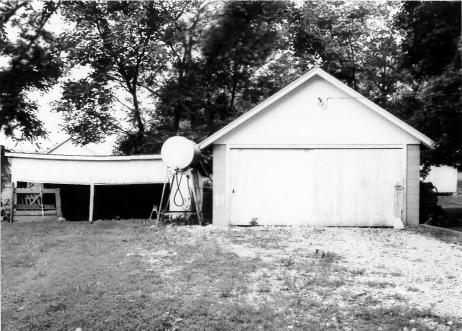

Site # SH 215
Photo # CA 1/20

Kentucky Heritage Council Frankfort, Kentucky 40601

Group Nomination Shelby Co. MRA Historic Property Name Address Burks Branch Rd. Shelby Co. Photographer Chris Amos Negative Location Kentucky Heritage Council View or Elevation implement shed and garage; looking west Date Taken August, 1986