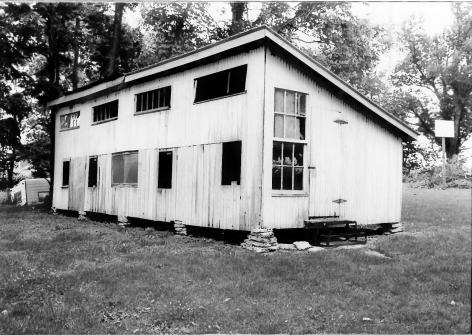

Site #SH 215Kentucky Heritage CouncilPhoto #1-21Frankfort, Kentucky 40601

Group Nomination Shelby County MRA Historic Property Name Royalty/Smith farm Address W.S. Burks Branch Road Photographer C. Amos Negative Location KHC, Frankfort View or Elevation chicken coop; south and east faces looking NW Date Taken August, 1986