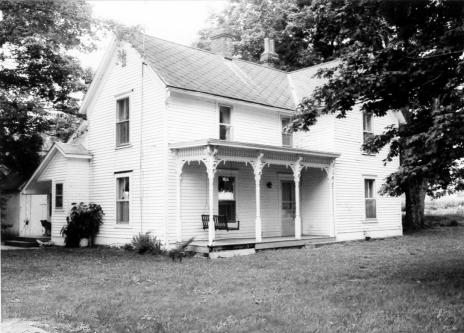

Site #SH 215Kentucky Heritage CouncilPhoto #1-16Frankfort, Kentucky 40601

Group Nomination Shelby County MRA Historic Property Name Royalty/Smith farm Address W.S. Burks Branch Road Photographer C. Amos Negative Location KHC, Frankfort View or Elevation front and south side: looking NW from east boundary of site Date Taken August, 1986