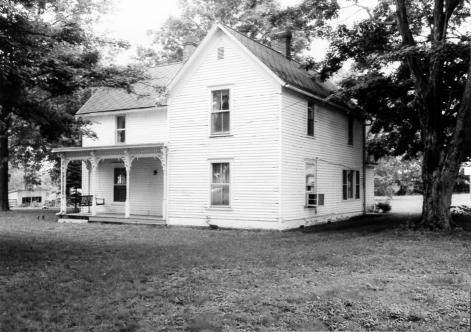

Site #SH 215Kentucky Heritage CouncilPhoto #1-15Frankfort, Kentucky 40601

Group Nomination Shelby County MRA Historic Property Name Royalty/Smith farm Address W.S. Burks Branch Road Photographer C. Amos Negative Location KHC, Frankfort View or Elevation house; front and N. side; looking SW from east boundary Date Taken August, 1986