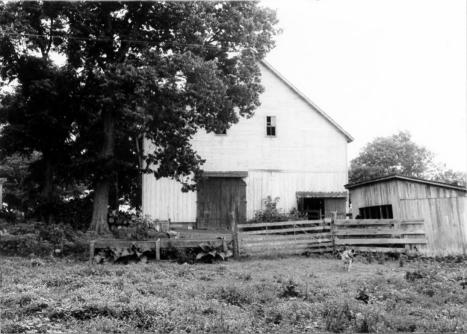

Site # SH 215
Photo # CA 1/17

Kentucky Heritage Council Frankfort, Kentucky 40601

Shelby County MRA Group Nomination Historic Property Name Address Burks Branch Rd.; Shelby CO. Photographer Chris Amos Negative Location Kentucky Heritage Council View or Elevation barn; east and north faces looking SW from east boundary of site August, 1986 Date Taken