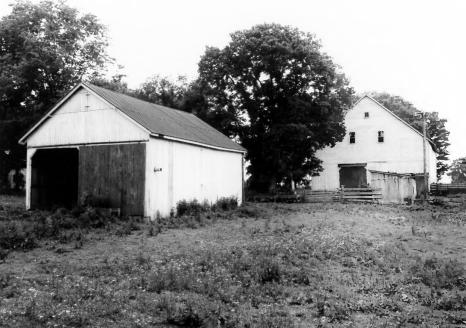

Site # SH 215 Photo # 1-18 Kentucky Heritage Council Frankfort, Kentucky 40601

Group Nomination Shelby County MRA Historic Property Name Royalty/Smith farm Address W.S. Burks Branch Road Photographer C. Amos Negative Location KHC, Frankfort View or Elevation rear (west) of barn and shed, looking E-SE Date Taken August, 1986

Site # SH 215 Photo # 1-19 Kentucky Heritage Council Frankfort, Kentucky 40601

Group Nomination Shwlby County MRA Historic Property Name Royalty/ Smith farm Address W.S. Burks Branch Road Photographer C. Amos Negative Location KHC, Frankfort View or Elevation rear (west) of barn and small barn/crib; looking East Date Taken August, 1986