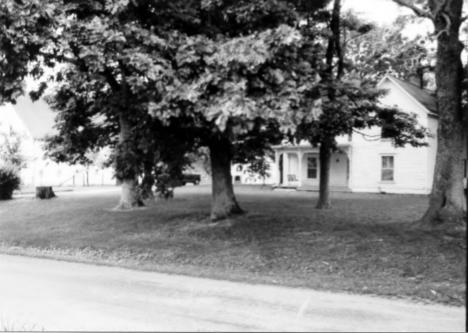

 Site #
 SH 215

 Photo #
 1-14

Kentucky Heritage Council Frankfort, Kentucky 40601

Group Nomination Shelby County MRA Historic Property Name Royalty/Smith farm Address W.S. Burks Branch Road Photographer C. AMos Negative Location KHC, Frankfort View or Elevation house from across Burks BRanch Road looking SW August, 1986 Date Taken