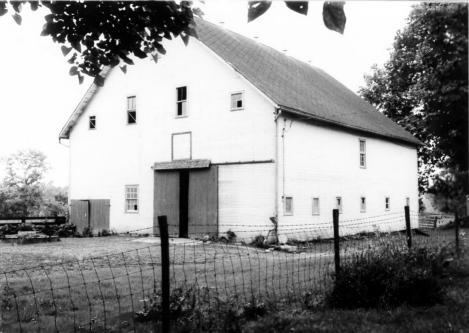

Site # SH 215
Photo # CA 1/17

Kentucky Heritage Council Frankfort, Kentucky 40601

Shelby County MRA Group Nomination Historic Property Name Address Burks Branch Rd.; Shelby CO. Photographer Chris Amos Negative Location Kentucky Heritage Council View or Elevation barn; east and north faces looking SW from east boundary of site August, 1986 Date Taken