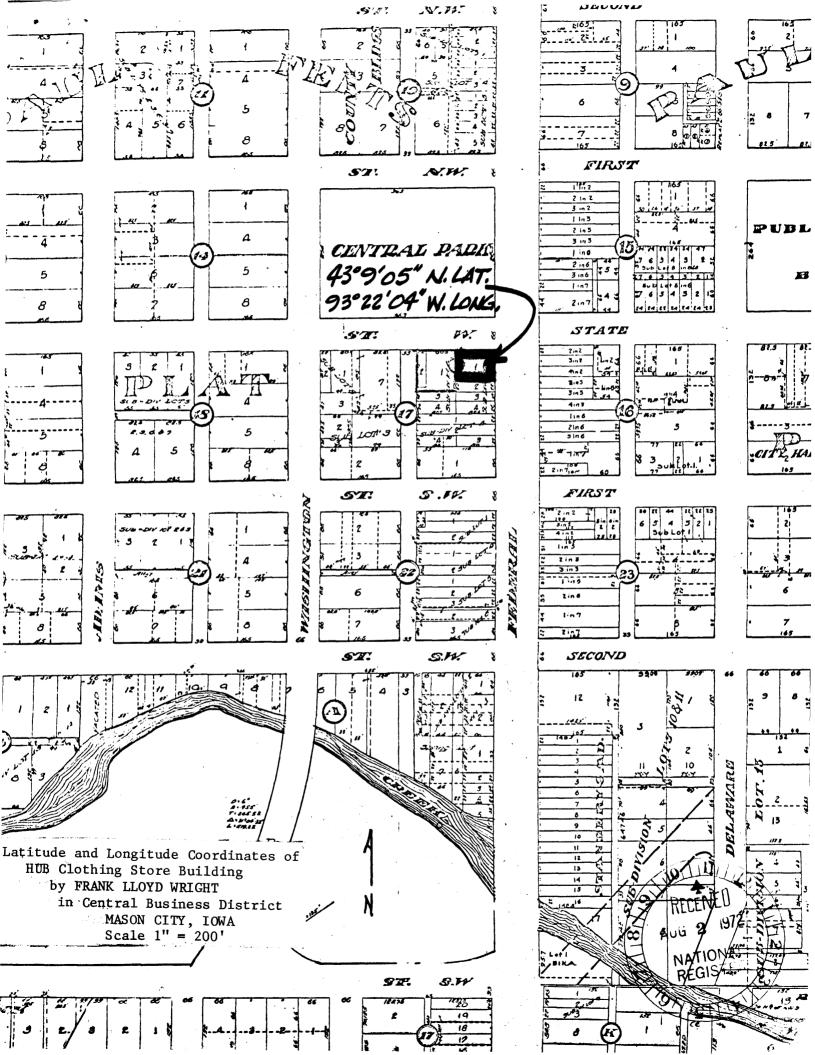

DESCRIBE THE PRESENT AND ORIGINAL (if known) PHYSICAL APPEARANCE

The former City National Bank is located at the corner of Federal Avenue and State Street in Mason City, Iowa. /It is one part (the other is a hotel) of a single architectural commission awarded to Frank Lloyd Wright in 1909./