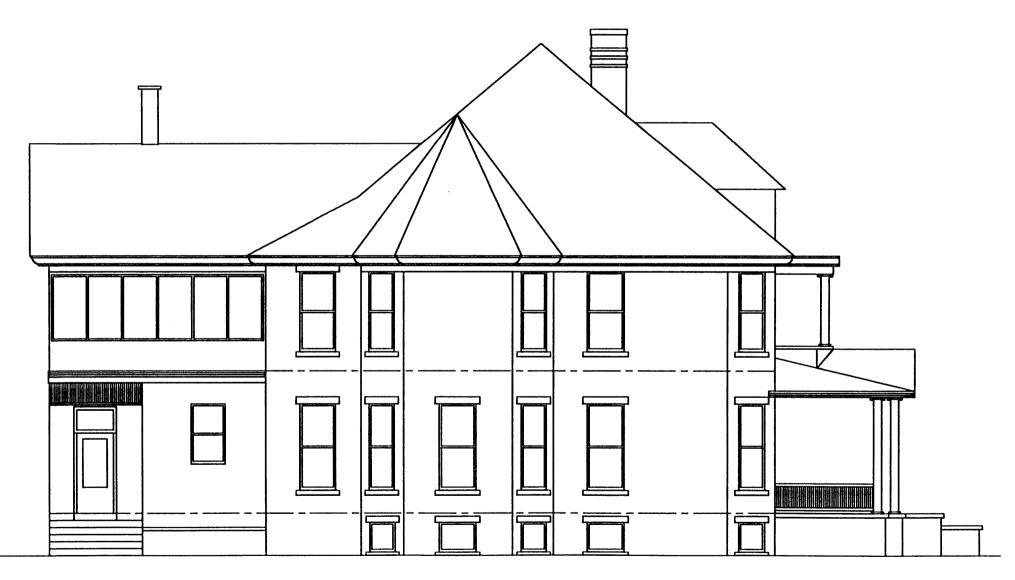

## **Registration Form**

**National Register of Historic Places** 

OMB No. 10024-0018 **RECEIVED 413** AUG 1 7 1995

This form is for use in nominating or requesting determinations for individual properties and districts. See instructions in how to complete the National Register of Historic Places Registration Form (National Register Bulletin 16A). Complete each ATION Analysis (SERVICE appropriate box or business the information requested if an item does not apply to the property being documented, enter "NA" for "not applicable." For functions, architectural classification, materials, and areas of significance, enter only categories and subcategories from the instructions. Place additional entries and narrative items on continuation sheets (NPS Form 10-900a). Use a typewriter, word processor, or computer, to complete all items.