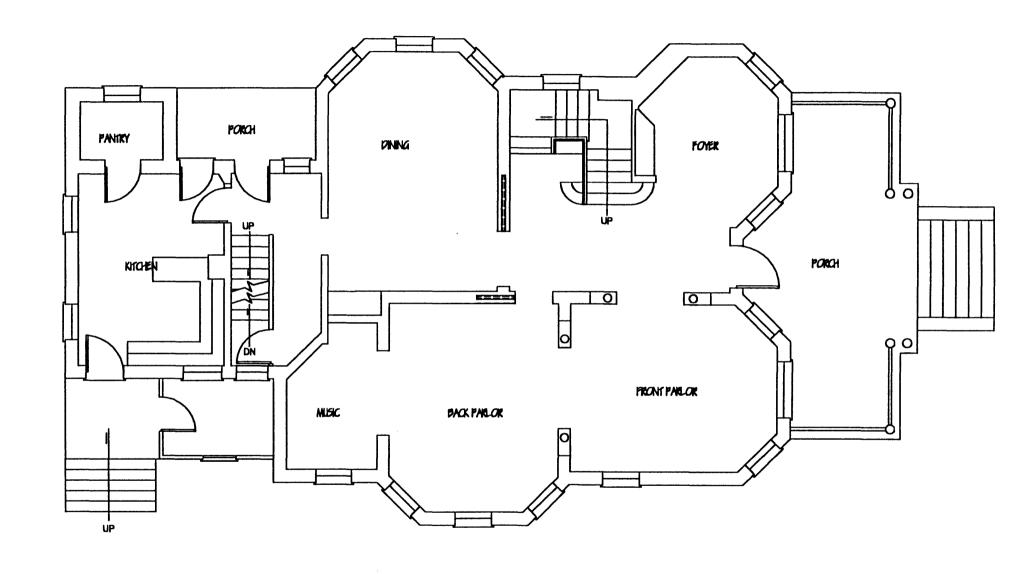

## **Registration Form**

**National Register of Historic Places** 

OMB No. 10024-0018 **RECEIVED 413** AUG 1 7 1995

This form is for use in nominating or requesting determinations for individual properties and districts. See instructions in how to complete the National Register of Historic Places Registration Form (National Register Bulletin 16A). Complete each ATION Analysis (SERVICE appropriate box or business the information requested if an item does not apply to the property being documented, enter "NA" for "not applicable." For functions, architectural classification, materials, and areas of significance, enter only categories and subcategories from the instructions. Place additional entries and narrative items on continuation sheets (NPS Form 10-900a). Use a typewriter, word processor, or computer, to complete all items.