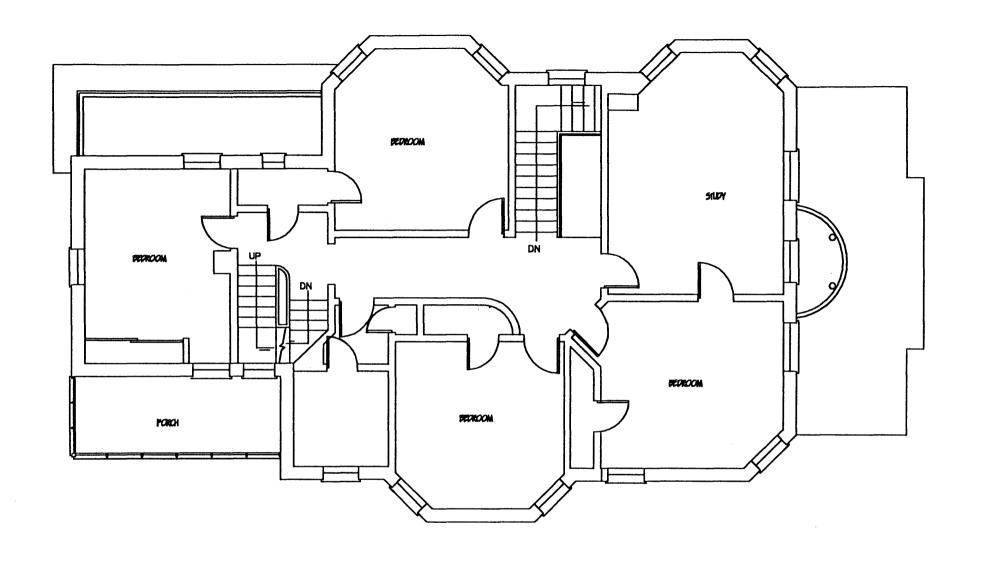

## **Registration Form**

**National Register of Historic Places** 

OMB No. 10024-0018 **RECEIVED 413** AUG 1 7 1995

This form is for use in nominating or requesting determinations for individual properties and districts. See instructions in how to complete the National Register of Historic Places Registration Form (National Register Bulletin 16A). Complete each ATION Analysis (SERVICE appropriate box or business the information requested if an item does not apply to the property being documented, enter "NA" for "not applicable." For functions, architectural classification, materials, and areas of significance, enter only categories and subcategories from the instructions. Place additional entries and narrative items on continuation sheets (NPS Form 10-900a). Use a typewriter, word processor, or computer, to complete all items.