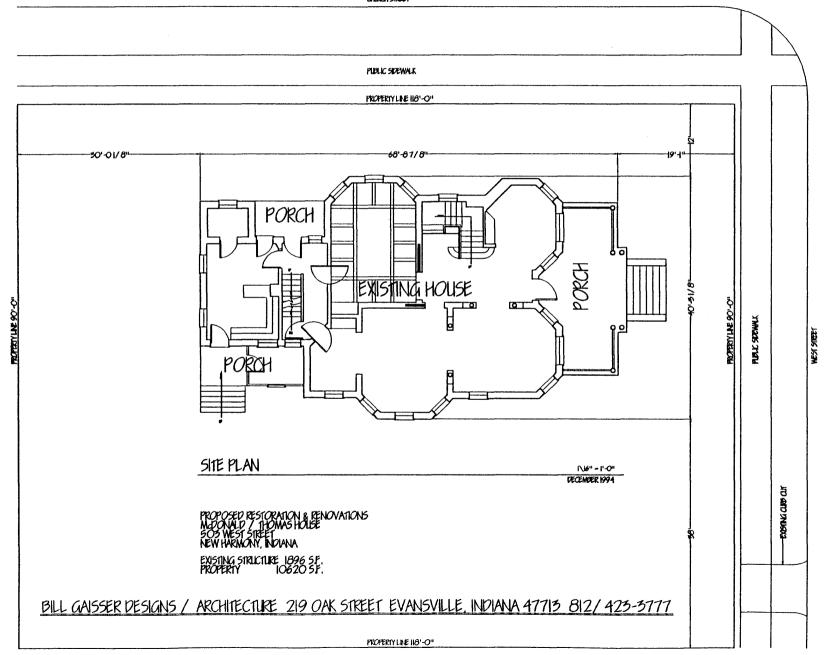

## **Registration Form**

**National Register of Historic Places** 

OMB No. 10024-0018 **RECEIVED 413** AUG 1 7 1995

This form is for use in nominating or requesting determinations for individual properties and districts. See instructions in how to complete the National Register of Historic Places Registration Form (National Register Bulletin 16A). Complete each ATION Analysis (SERVICE appropriate box or business the information requested if an item does not apply to the property being documented, enter "NA" for "not applicable." For functions, architectural classification, materials, and areas of significance, enter only categories and subcategories from the instructions. Place additional entries and narrative items on continuation sheets (NPS Form 10-900a). Use a typewriter, word processor, or computer, to complete all items.