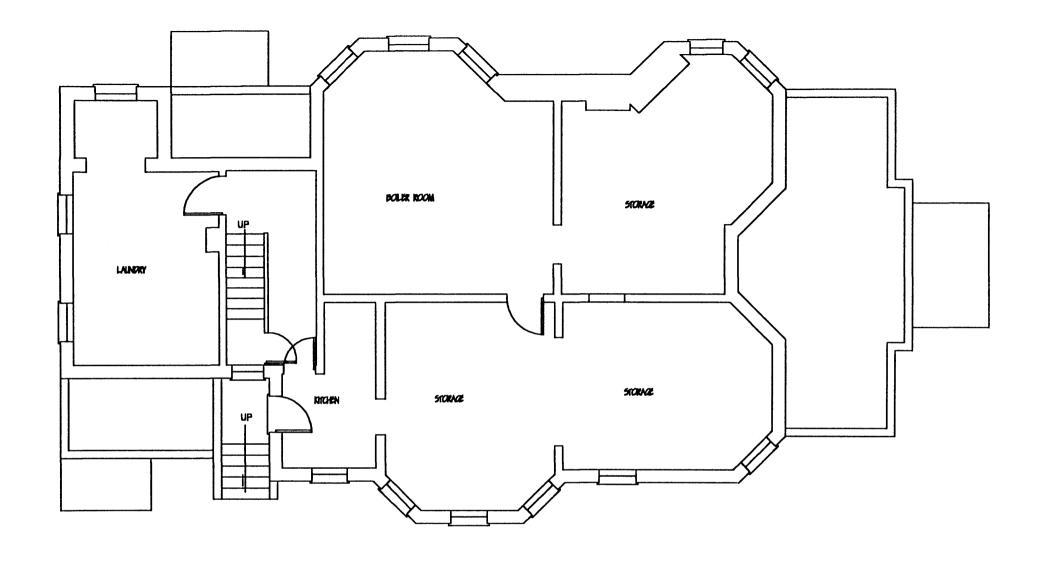

## **Registration Form**

**National Register of Historic Places** 

OMB No. 10024-0018 **RECEIVED 413** AUG 1 7 1995

This form is for use in nominating or requesting determinations for individual properties and districts. See instructions in how to complete the National Register of Historic Places Registration Form (National Register Bulletin 16A). Complete each ATION Analysis (SERVICE appropriate box or business the information requested if an item does not apply to the property being documented, enter "NA" for "not applicable." For functions, architectural classification, materials, and areas of significance, enter only categories and subcategories from the instructions. Place additional entries and narrative items on continuation sheets (NPS Form 10-900a). Use a typewriter, word processor, or computer, to complete all items.