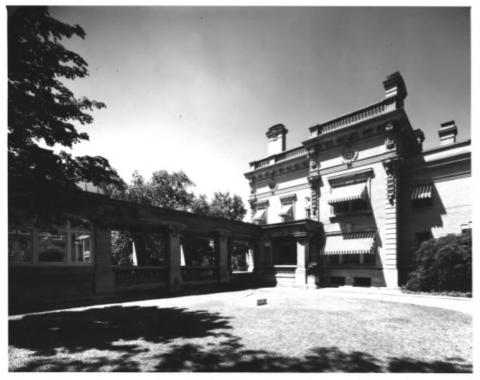

RUTHMERE, A 1910 Period Mouse Museum. Elkhart, Indiana Robert Perron, Photographer July 1976 Care of Robert Perron, N. Y., N. Y. Exterior View from South West

Photograph # 1

SEP 1 2 1978

NOV 2 8 1978

RUTHMERE. A 1910 Period House Museum Elkhart, Indiana Robert Perron, N. Y., N. Y. July, 1976 Care of Robert Perron, N. Y. Photographer Exterior view from North East Photograph # 2 SEP 1 2 1978 NOV 2 8 1978