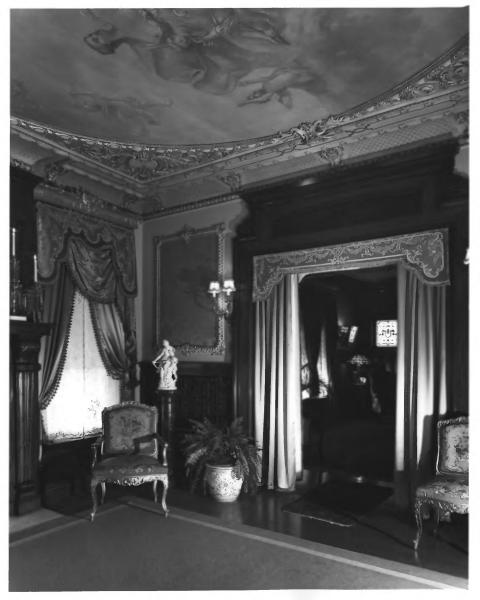

Photograph # 4 NOV 2 8 19706 SEP 1 2 1978

RUTHMERE, A 1910 Period House Museum Elkhart, Indiana Robert Perron, Photographer July 1976 Care of Robert Perron, N. Y., N. Y. Partial Interior view of Drawing Room

Photograph # <sup>5</sup> SEP 1 2 1978 NOV 2 8 1978

RUTHMERE, A 1910 Period House Museum Elkhart, Indiana Robert Perron, Photographer July 1976 Care of Pobert Perron, N. Y., N. Y. Partial Interior view of Library Photographer # 6 NOV 2 8 1978 SEP 1 2 1978