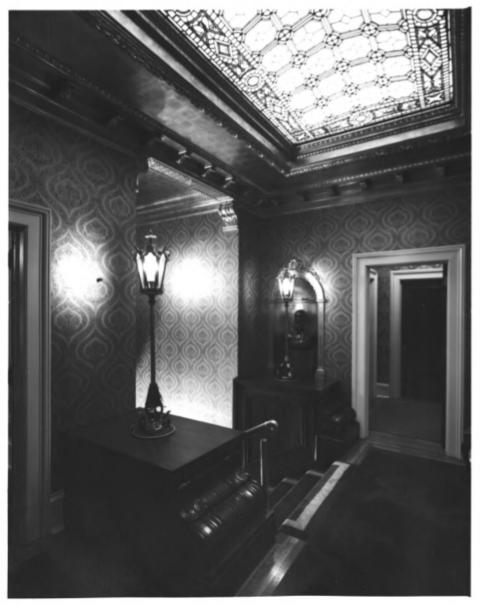

RUTHMERE, A 1910 Period House Museum Elkhart, Indiana Robert Perron, Photographer July 1976 Care of Robert Perron, N. Y., N. 2nd Level Hallway & Skylight NON 28 1978 Photograph # 7 SEP 12 1978