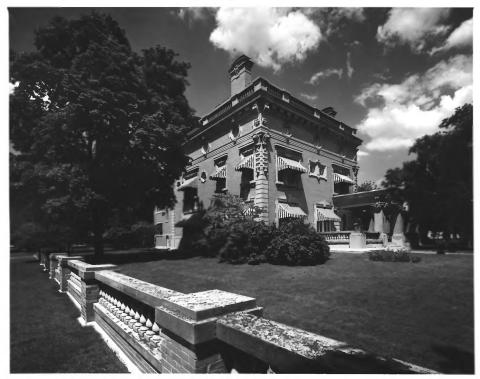

RUTHMERE, A 1910 Period Mouse Museum. Elkhart, Indiana Robert Perron, Photographer July 1976 Care of Robert Perron, N. Y., N. Y. Exterior View from South West

Photograph # 1

SEP 1 2 1978

NOV 2 8 1978

RUTHMERE. A 1910 Period House Museum Elkhart, Indiana Robert Perron, N. Y., N. Y. July, 1976 Care of Robert Perron, N. Y. Photographer Exterior view from North East Photograph # 2 SEP 1 2 1978 NOV 2 8 1978