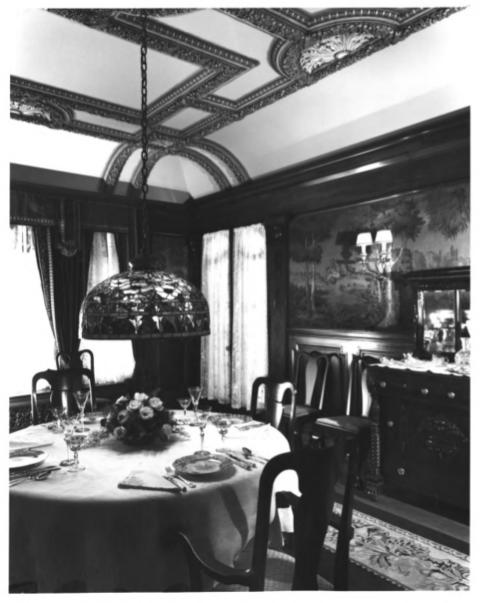

RUTHMERE, a 1910 Period House Museu Elkhart, Indiana Robert Perron, Photographer July 1976 Care of Robert Perron, N. Y., N. Y. Interior view of Library BOY 2 8 1978 Photograph # 3 SEP 1 2 1978

RUTHMERE, A 1910 Period House Museum Elkhart, Ibdiana Robert Perron, Photographer July 1976 Care of Robert Perron, N. Y., N. Interior view of Dining Room

Photograph # 4 NOV 2 8 19706 SEP 1 2 1978

RUTHMERE, A 1910 Period House Museum Elkhart, Indiana Robert Perron, Photographer July 1976 Care of Robert Perron, N. Y., N. Y. Partial Interior view of Drawing Room