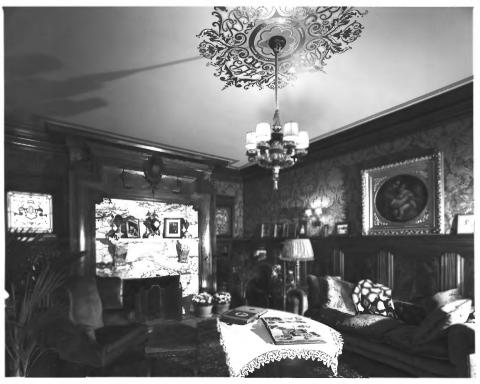

RUTHMERE, a 1910 Period House Museu Elkhart, Indiana Robert Perron, Photographer July 1976 Care of Robert Perron, N. Y., N. Y. Interior view of Library BOY 2 8 1978 Photograph # 3 SEP 1 2 1978

RUTHMERE, A 1910 Period House Museum Elkhart, Ibdiana Robert Perron, Photographer July 1976 Care of Robert Perron, N. Y., N. Interior view of Dining Room