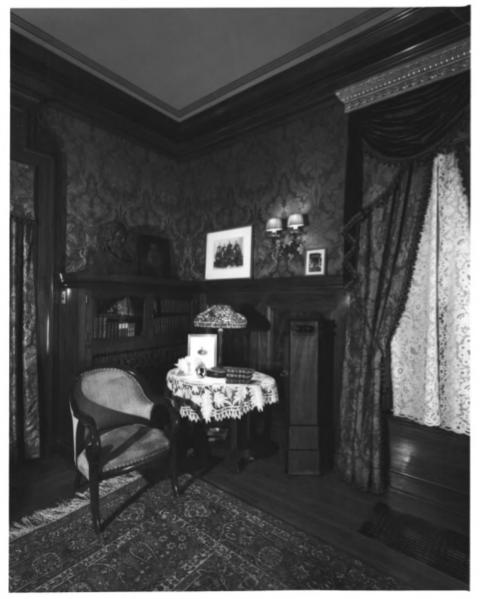

RUTHMERE, a 1910 Period House Museu Elkhart, Indiana Robert Perron, Photographer July 1976 Care of Robert Perron, N. Y., N. Y. Interior view of Library BOY 2 8 1978 Photograph # 3 SEP 1 2 1978

RUTHMERE, A 1910 Period House Museum Elkhart, Ibdiana Robert Perron, Photographer July 1976 Care of Robert Perron, N. Y., N. Interior view of Dining Room