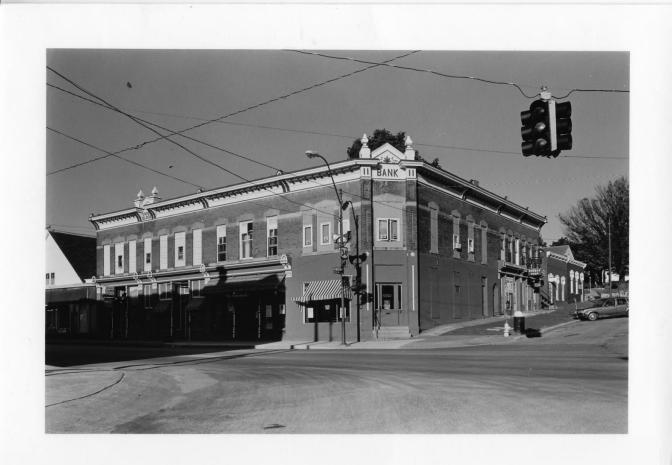

### Photo #1 of 21

Plattsmouth Main Street Historic District Plattsmouth, Cass County, Nebraska

Cass County Courthouse (CC14-109) 4th and Main Streets,

Joni Gilkerson Nebraska State Historical Society NSHS 8506/2:20A

Looking northeast

Photo 2 of 21

Plattsmouth Main Street Historic District Plattsmouth, Cass County, Nebraska

Right to left; CC14-25, CC14-24, CC14-109 in background.

Mary Findlay, Nebraska State Historical Society NSHS 8506/3:4