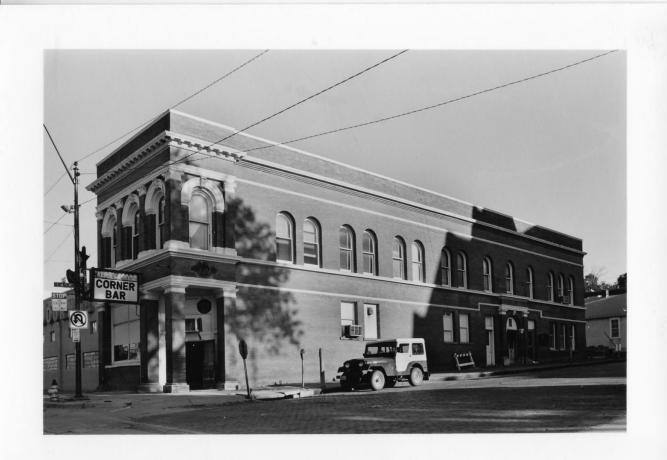

Right to left; CC14-10, CC14-9

Joni Gilkerson, Nebraska State Historical Society NSHS 8506/1:22.

View looking southwest along south side Main Street between 5th and 6th Streets.

Photo #18 of 21

Plattsmouth Main Street Historic District Plattsmouth, Cass County, Nebraska

Plattsmouth City Hall (Old Post Office), (CCl4-80), 5th Street and Avenue A.

Joni Gilkerson, Nebraska State Historical Society, NSHS 8506/2:3A

Looking northwest