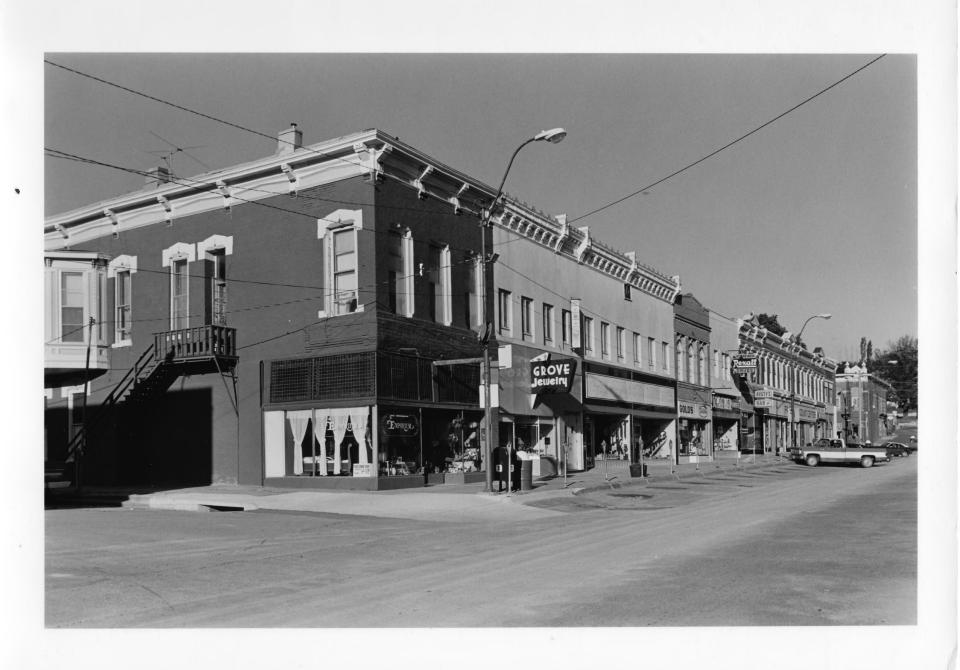

### Photo #13 of 21

Plattsmouth Main Street Historic District Plattsmouth, Cass County, Nebraska

Right to left; CC14-125, CC14-124, CC14-123, CC14-19, CC14-18, CC14-122, CC14-17, CC14-121, CC14-120.

Joni Gilkerson, Nebraska State Historical Society NSHS 8506/1:34.

View looking northwest along Main Street from 5th Street.

Photo #14 of 21

Plattsmouth Main Street Historic District Plattsmouth, Cass County, Nebraska

19199

Right to left; CC14-119 on far side of Main, CC14-120, CC14-128, CC14-16.