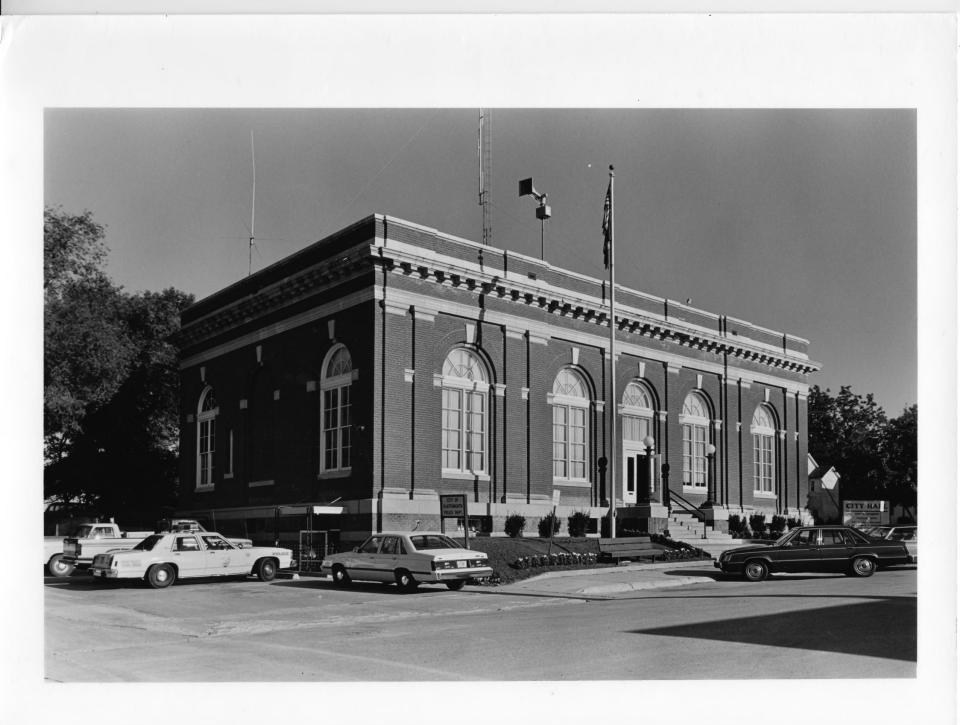

Plattsmouth City Hall (Old Post Office), (CCl4-80), 5th Street and Avenue A.

Joni Gilkerson, Nebraska State Historical Society, NSHS 8506/2:3A

Looking northwest