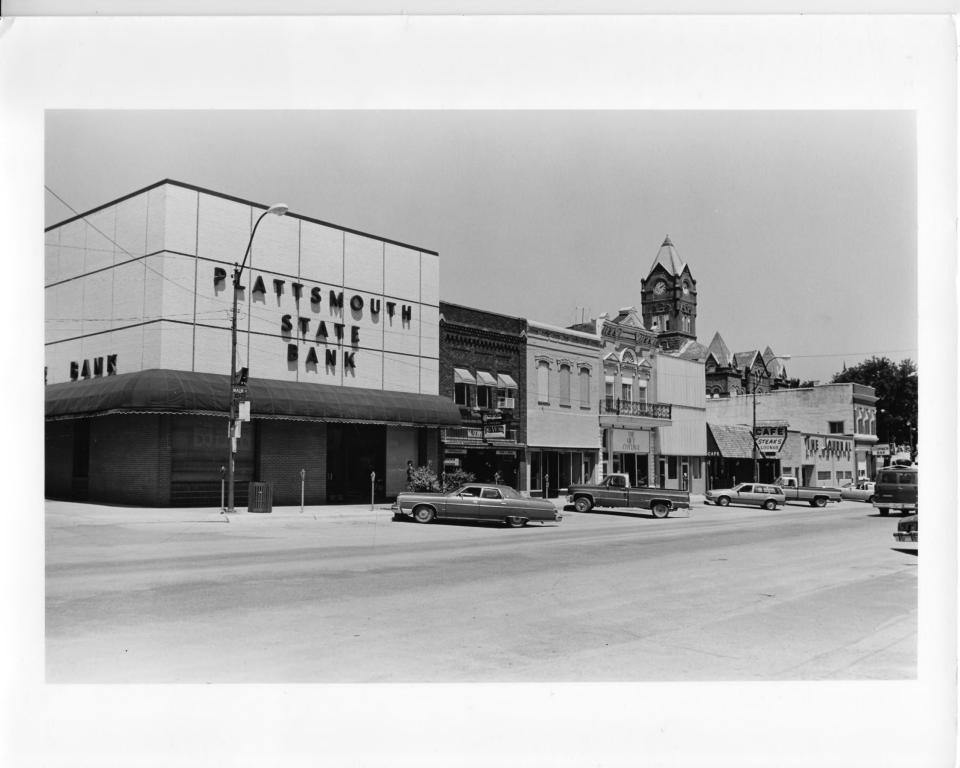

#### Photo #7 of 21

Plattsmouth Main Street Historic District Plattsmouth, Cass County, Nebraska

Schmidtmann Building (CC14-20) 438 Main Street.

Mary Findlay, Nebraska State Historical Society NSHS 8506/3:36