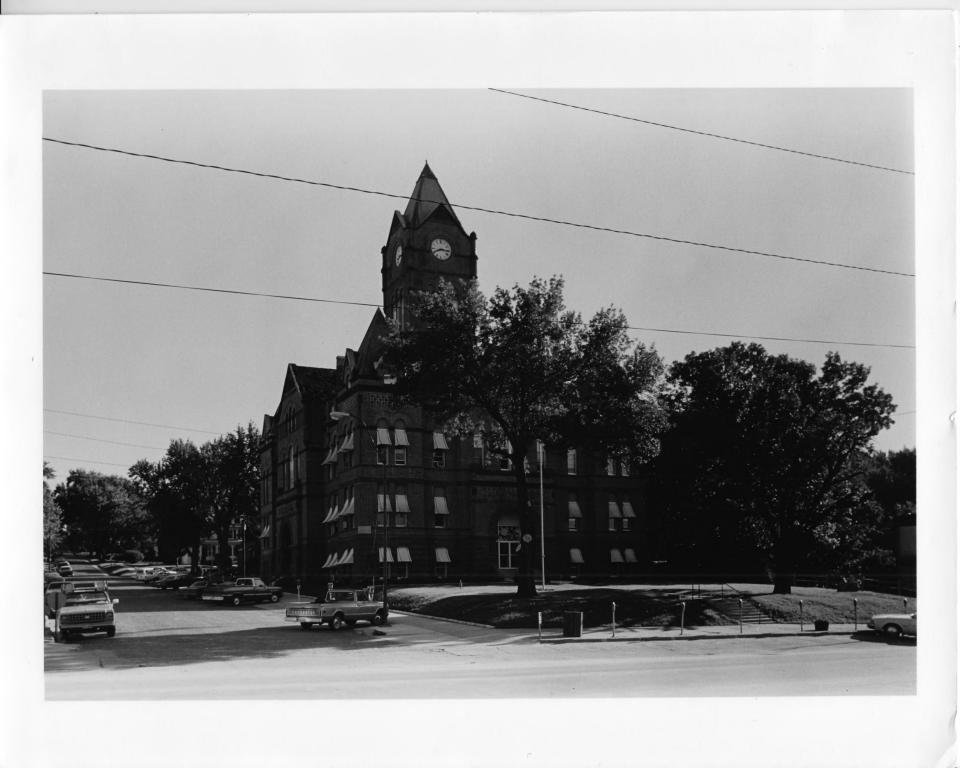

### Photo #1 of 21

Plattsmouth Main Street Historic District Plattsmouth, Cass County, Nebraska

Cass County Courthouse (CC14-109) 4th and Main Streets,

Joni Gilkerson Nebraska State Historical Society NSHS 8506/2:20A

Looking northeast

Photo 2 of 21

Plattsmouth Main Street Historic District Plattsmouth, Cass County, Nebraska

Right to left; CC14-25, CC14-24, CC14-109 in background.

Mary Findlay, Nebraska State Historical Society NSHS 8506/3:4