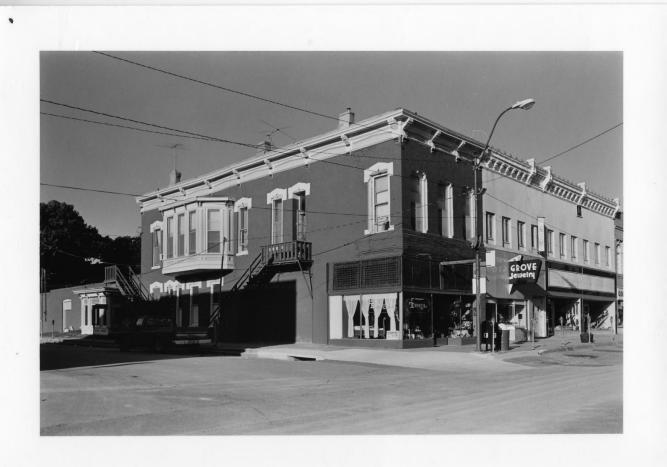

### Photo #13 of 21

Plattsmouth Main Street Historic District Plattsmouth, Cass County, Nebraska

Right to left; CC14-125, CC14-124, CC14-123, CC14-19, CC14-18, CC14-122, CC14-17, CC14-121, CC14-120.

Joni Gilkerson, Nebraska State Historical Society NSHS 8506/1:34.

View looking northwest along Main Street from 5th Street.

Photo #14 of 21

Plattsmouth Main Street Historic District Plattsmouth, Cass County, Nebraska

19199

Right to left; CC14-119 on far side of Main, CC14-120, CC14-128, CC14-16.