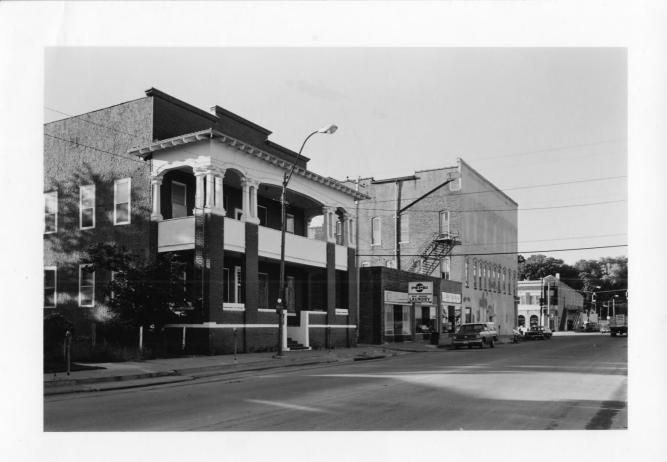

Right to left; CC14-10, CC14-9

Joni Gilkerson, Nebraska State Historical Society NSHS 8506/1:22.

View looking southwest along south side Main Street between 5th and 6th Streets.

Photo #18 of 21

Plattsmouth Main Street Historic District Plattsmouth, Cass County, Nebraska

Plattsmouth City Hall (Old Post Office), (CCl4-80), 5th Street and Avenue A.

Joni Gilkerson, Nebraska State Historical Society, NSHS 8506/2:3A

Looking northwest