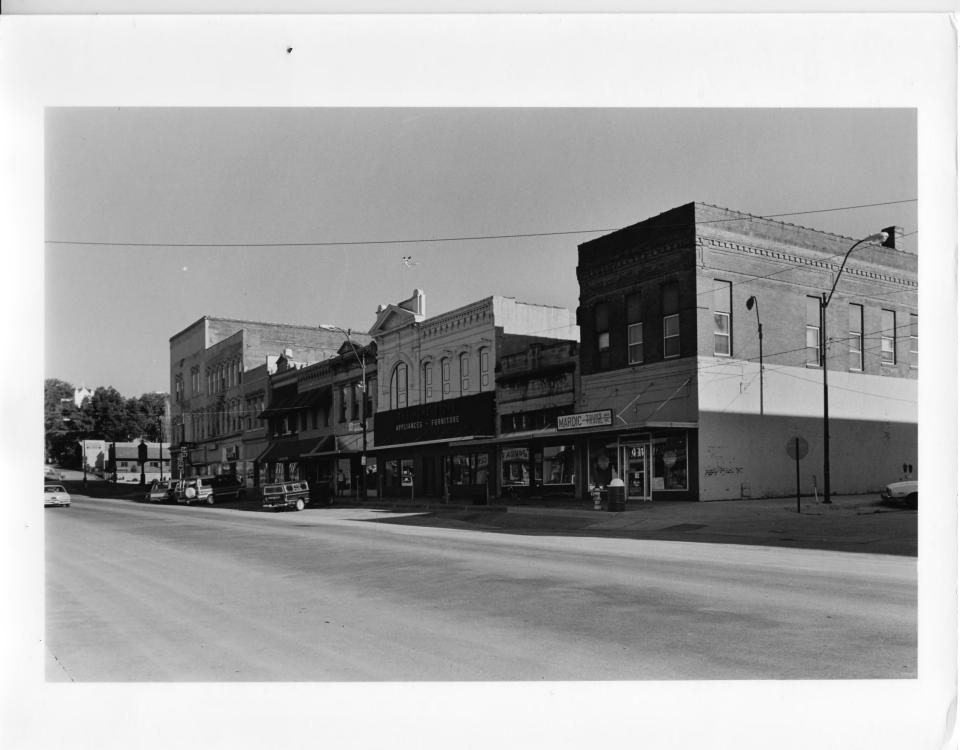

Mary Findlay, Nebraska State Historical Society NSHS 8506/4:5A

Photographer facing southwest.

Photo #11 of 21

Plattsmouth Main Street Historic District Plattsmouth, Cass County, Nebraska

Right to left; CC14-8, CC14-116, CC14-115, CC14-114, CC14-7, CC14-113, CC14-112

Mary Findlay, Nebraska State Historical Society NSHS 8506/3:18

View looking southwest along Main Street from 4th Street.