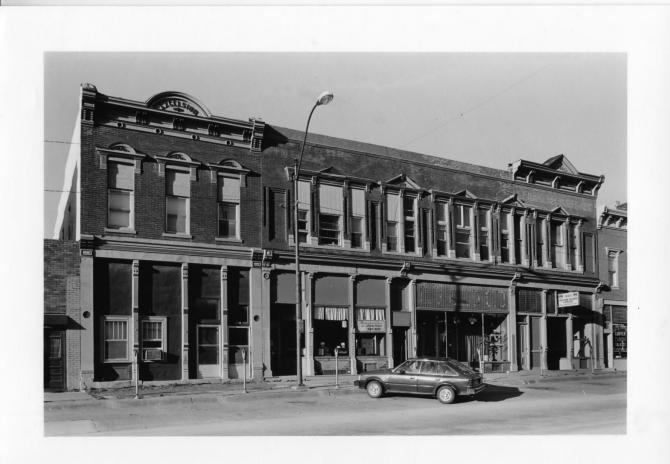

View looking northwest along Main Street from 3rd Street.

Photo 3 of 21

Plattsmouth Main Street Historic District Plattsmouth, Cass County, Nebraska 71: 24

Cass County Jail (CC14-126) East Side of 4th between Main Street and Avenue A.