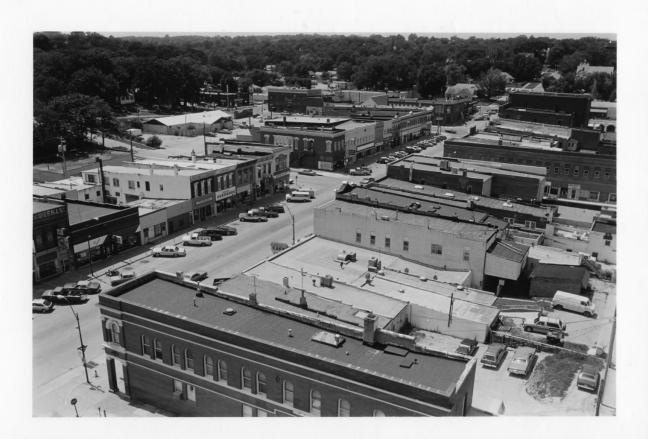

#### Photo #21 of 21

Plattsmouth Main Street Historic District Plattsmouth, Cass County, Nebraska

N

View looking southwest from Courthouse tower, 1985

Mary Findlay, Nebraska State Historical Society NSHS 8507/2: 7