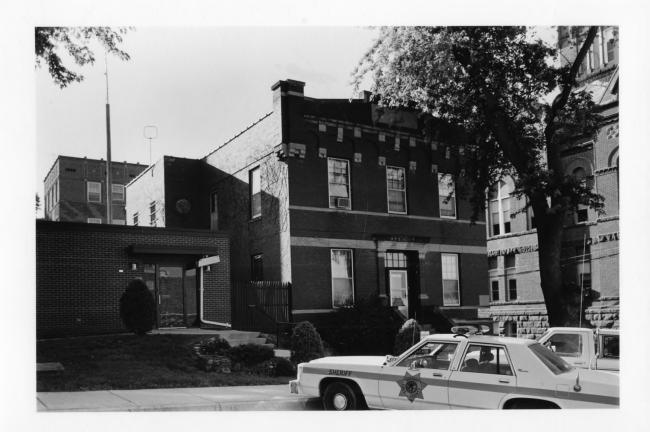

View looking northwest along Main Street from 3rd Street.

Photo 3 of 21

Plattsmouth Main Street Historic District Plattsmouth, Cass County, Nebraska 71: 24

Cass County Jail (CC14-126) East Side of 4th between Main Street and Avenue A.

Joni Gilkerson, Nebraska State Historical Society NSHS 8506/2:16A

Looking southeast.

Plattsmouth Main Street Historic District Plattsmouth, Cass County, Nebraska

Right to left; CC14-6, CC14-111, CC14-5, CC14-4, CC14-3, CC14-2, CC14-1