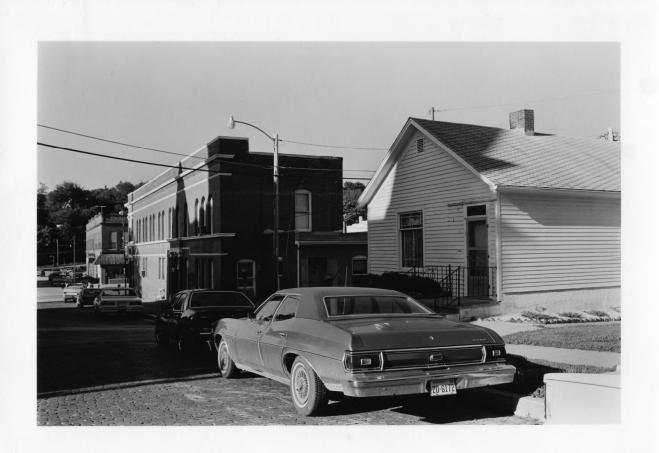

### Photo #13 of 21

Plattsmouth Main Street Historic District Plattsmouth, Cass County, Nebraska

Right to left; CC14-125, CC14-124, CC14-123, CC14-19, CC14-18, CC14-122, CC14-17, CC14-121, CC14-120.

Joni Gilkerson, Nebraska State Historical Society NSHS 8506/1:34.

View looking northwest along Main Street from 5th Street.

Photo #14 of 21

Plattsmouth Main Street Historic District Plattsmouth, Cass County, Nebraska

19199

Right to left; CC14-119 on far side of Main, CC14-120, CC14-128, CC14-16.