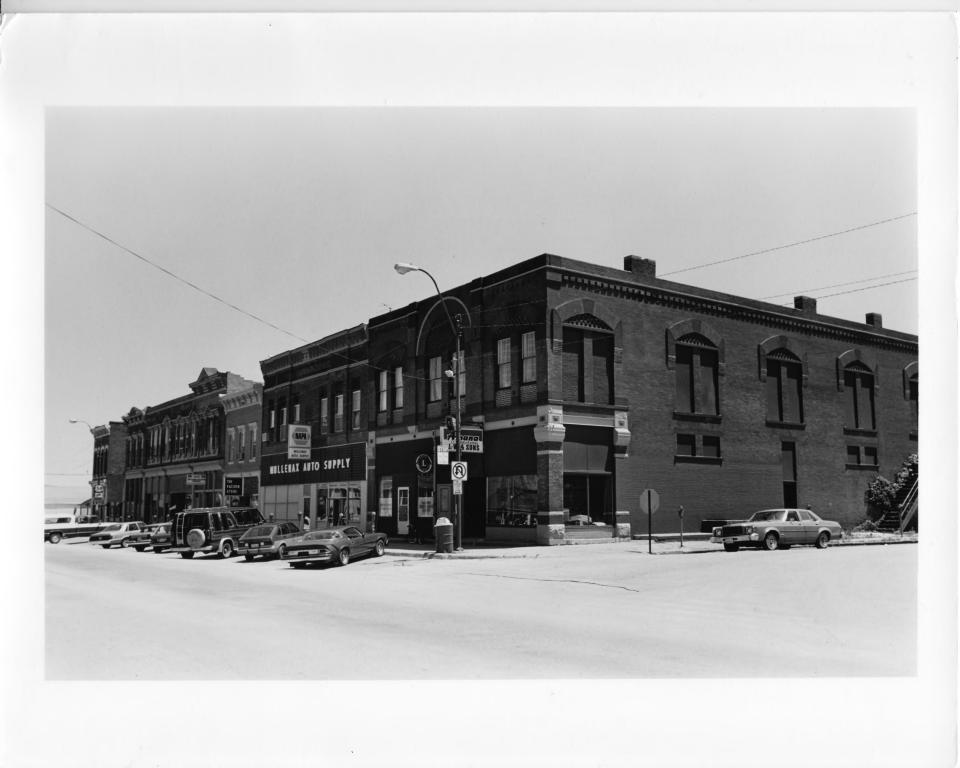

#### Photo #7 of 21

Plattsmouth Main Street Historic District Plattsmouth, Cass County, Nebraska

Schmidtmann Building (CC14-20) 438 Main Street.

Mary Findlay, Nebraska State Historical Society NSHS 8506/3:36

Looking north.

3,264 3. 3

Photo #8 of 21

Plattsmouth Main Street Historic District Plattsmouth, Cass County, Nebraska

Gund Building (CC14-23) 402 Main Street

Mary Findlay, Nebraska State Historical Society NSHS 8506/3:30

Looking northwest.