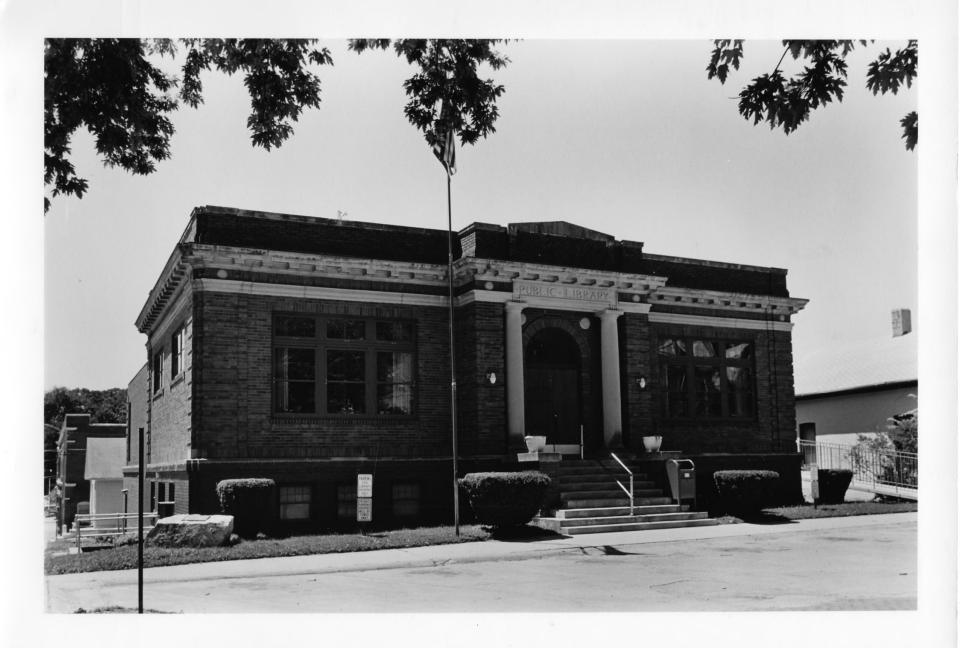

View looking southwest along 4th Street toward Main.

Photo #10 of 21

Plattsmouth Main Street Historic District Plattsmouth, Cass County, Nebraska

Plattsmouth Public Library Building (CC14-77), 4th Street and Avenue A.

Mary Findlay, Nebraska State Historical Society NSHS 8506/4:5A

Photographer facing southwest.

Photo #11 of 21

Plattsmouth Main Street Historic District Plattsmouth, Cass County, Nebraska

Right to left; CC14-8, CC14-116, CC14-115, CC14-114, CC14-7, CC14-113, CC14-112