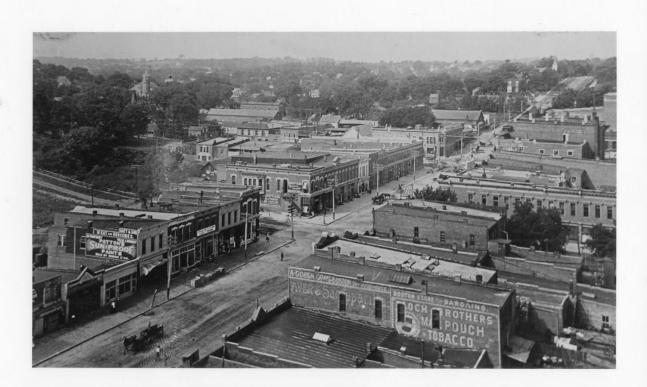

# Photo #20 of 21

Plattsmouth Main Street Historic District Plattsmouth, Cass County, Nebraska

View looking southwest from Courthouse tower, ca. 1905

Nebraska State Historical Society NSHS 8507/2: 26