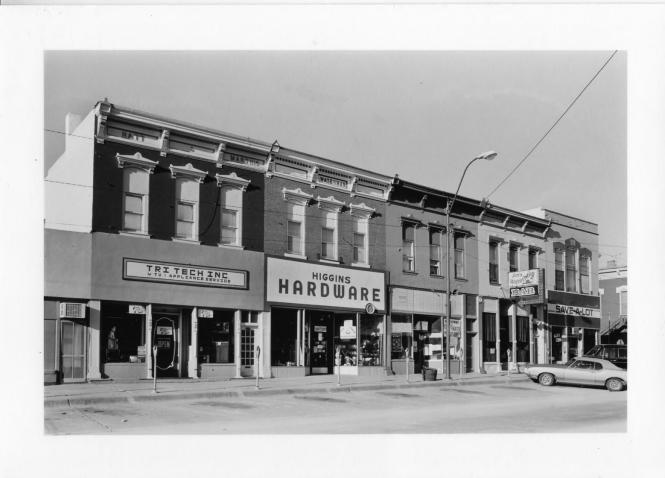

#### Photo #5 of 21

Plattsmouth Main Street Historic District Plattsmouth, Cass County, Nebraska

Right to left; CC14-4, CC14-3, CC14-2.

Mary Findlay, Nebraska State Historical Society NSHS 8506/3:8

South side Main Street between 3rd and 4th Streets looking southwest.

### Photo #6 of 21

Plattsmouth Main Street Historic District Plattsmouth, Cass County, Nebraska

Right to left; CC14-23, CC14-22, CC14-21, CC14-20, Courthouse Tower CC14-109 in background.

Mary Findlay, Nebraska State Historical Society NSHS 8506/4:10A

View looking northeast along Main Street from 5th Street.