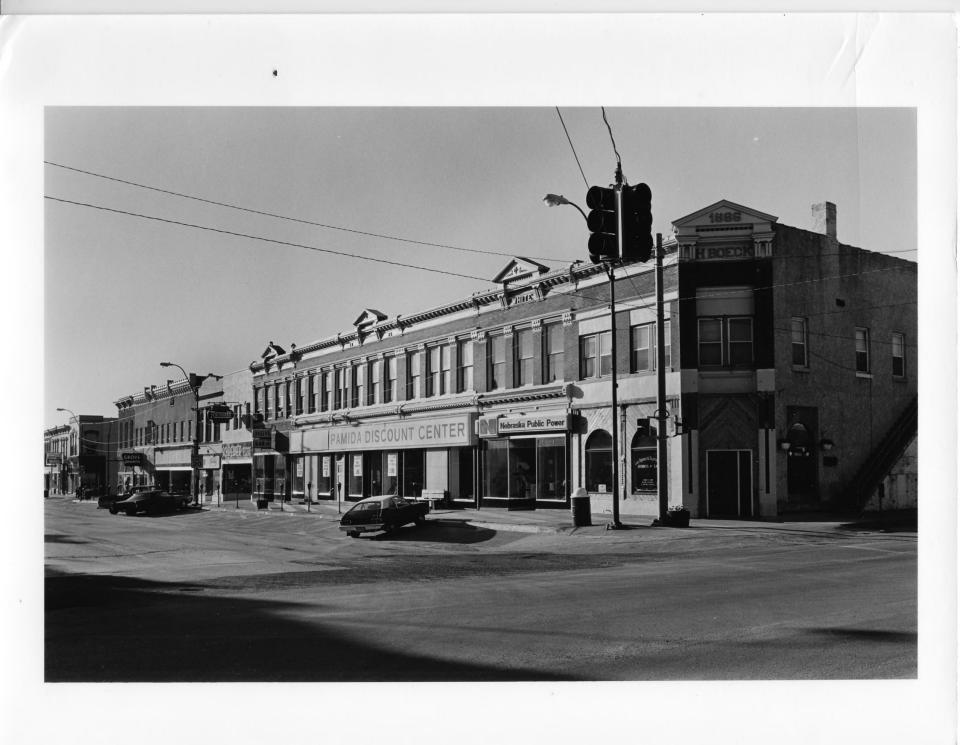

### Photo #13 of 21

Plattsmouth Main Street Historic District Plattsmouth, Cass County, Nebraska

Right to left; CC14-125, CC14-124, CC14-123, CC14-19, CC14-18, CC14-122, CC14-17, CC14-121, CC14-120.

Joni Gilkerson, Nebraska State Historical Society NSHS 8506/1:34.

View looking northwest along Main Street from 5th Street.

Photo #14 of 21

Plattsmouth Main Street Historic District Plattsmouth, Cass County, Nebraska

19199

Right to left; CC14-119 on far side of Main, CC14-120, CC14-128, CC14-16.