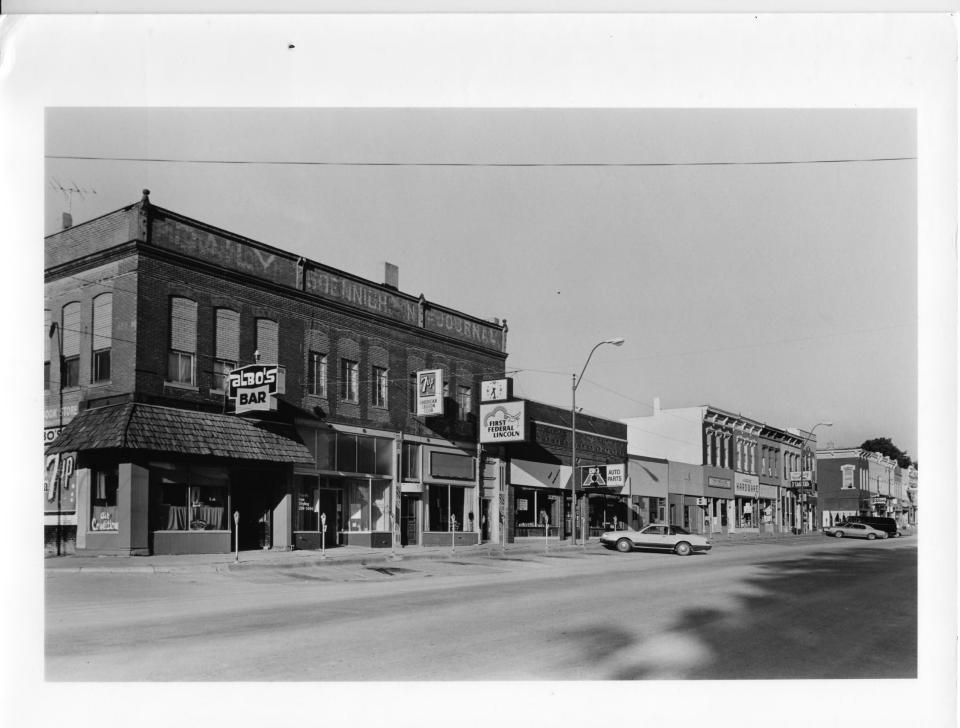

#### Photo #7 of 21

Plattsmouth Main Street Historic District Plattsmouth, Cass County, Nebraska

Schmidtmann Building (CC14-20) 438 Main Street.

Mary Findlay, Nebraska State Historical Society NSHS 8506/3:36

Looking north.

3,264 3. 3

Photo #8 of 21

Plattsmouth Main Street Historic District Plattsmouth, Cass County, Nebraska

Gund Building (CC14-23) 402 Main Street

Mary Findlay, Nebraska State Historical Society NSHS 8506/3:30