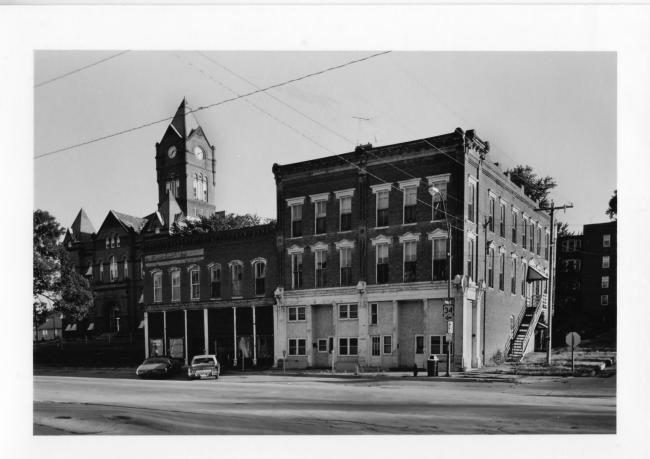

View looking northwest along Main Street from 3rd Street.

Photo 3 of 21

Plattsmouth Main Street Historic District Plattsmouth, Cass County, Nebraska 71: 24

Cass County Jail (CC14-126) East Side of 4th between Main Street and Avenue A.

Joni Gilkerson, Nebraska State Historical Society NSHS 8506/2:16A

Looking southeast.

Plattsmouth Main Street Historic District Plattsmouth, Cass County, Nebraska

Right to left; CC14-6, CC14-111, CC14-5, CC14-4, CC14-3, CC14-2, CC14-1

Mary Findlay, Nebraska State Historical Society NSHS 8506/4:13A

View looking southeast along Main Street from 4th Street.