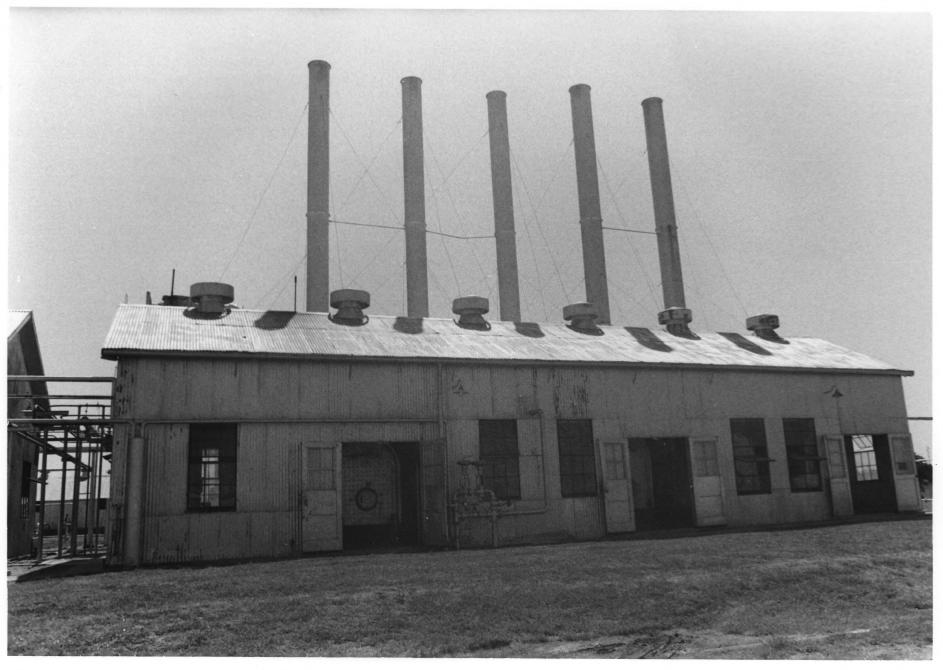

Drumright Gasoline Plant #5 Drumright, Oklahoma camera direction: office building, north Robert C. Sweet. Oklahoma State University Cushing Oil Field Project 1980

Drumright Gasoline Plant #6 Drumright, Oklahoma camera direction: boiler building, southeast Robert C. Sweet, OKLahoma State University Cushing Oil Field Project 1980