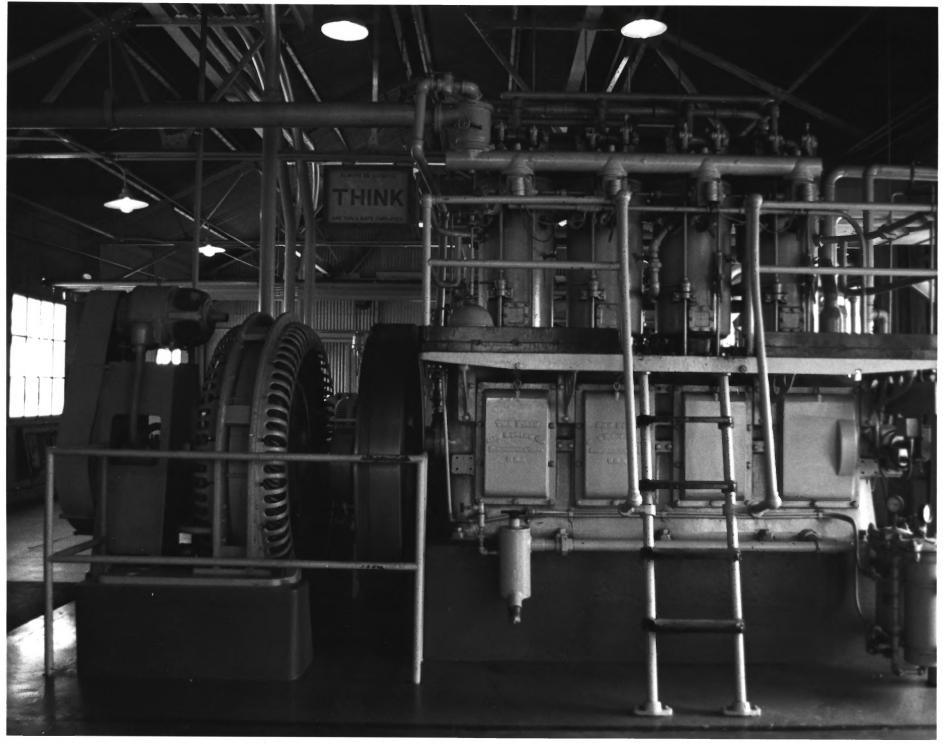

Drumright Gasoline Plant #1 Drumright, Oklahoma camera direction: Foos Engine, north Robert C. Sweet, Oklahoma State University Cushing Oil Field Project 1980

Drumright Gasoline Plant #2 Drumright, Oklahoma camera direction: reciprocating pumps, northwest Robert C. Sweet. Oklahoma State University Cushing Oil Field Project 1980