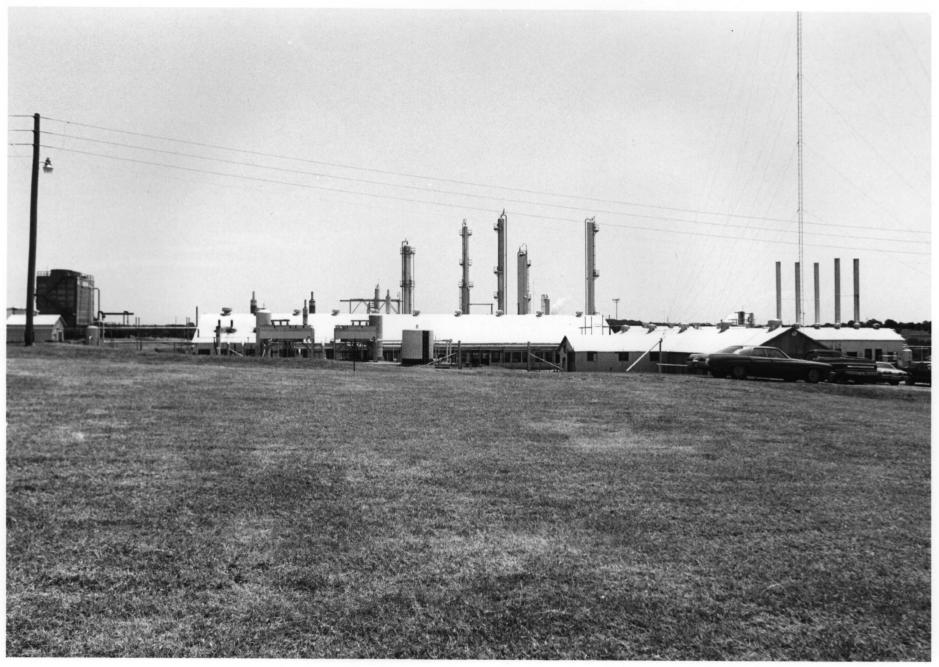

Drumright Gasoline Plant #3 Drumright, Oklahoma camera direction: storage tanks, east Robert C. Sweet, Oklahoma State University Cushing Oil Field Project 1980

Drumright Gasoline Plant #4 Drumright, Oklahoma camera direction: engine room, northeast Robert C. Sweet, Oklahoma State University Cushing Oil Field Project 1980