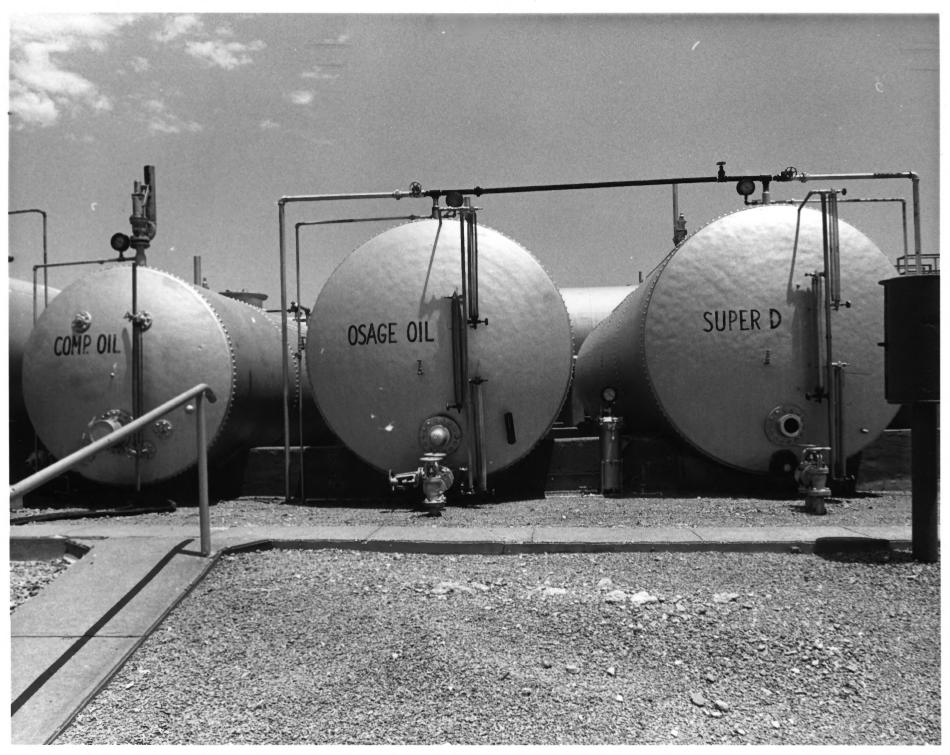

Drumright Gasoline Plant #3 Drumright, Oklahoma camera direction: storage tanks, east Robert C. Sweet, Oklahoma State University Cushing Oil Field Project 1980

Drumright Gasoline Plant #4 Drumright, Oklahoma camera direction: engine room, northeast Robert C. Sweet, Oklahoma State University Cushing Oil Field Project 1980