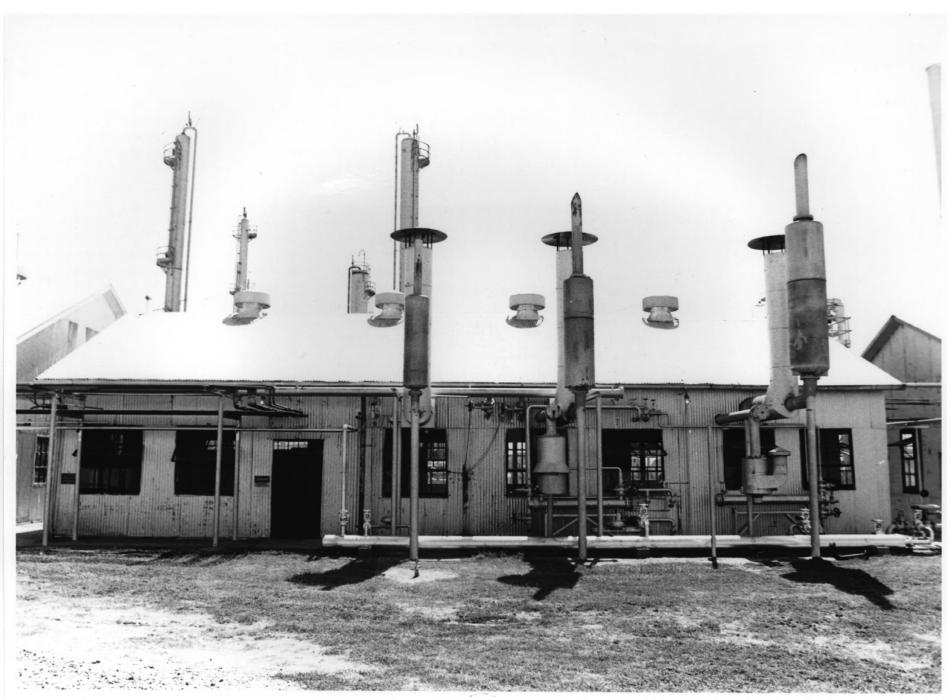

Drumright Gasoline Plant #7 Drumright, Oklahoma camera direction: auxiliary building, east Robert C. Sweet, Oklahoma State University Cushing Oil Field Project 1980

Drumright Gasoline Plant #8 Drumright, Oklahoma camera direction: east Robert C. Sweet, Oklahoma State University Cushing Oil Field Project 1980