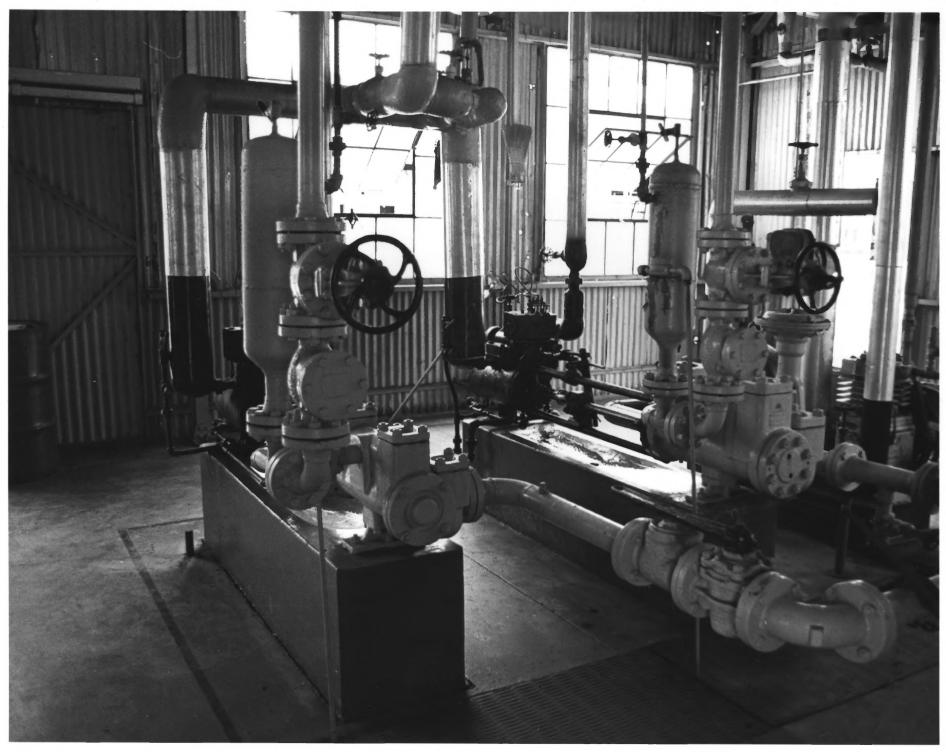

Drumright Gasoline Plant #1 Drumright, Oklahoma camera direction: Foos Engine, north Robert C. Sweet, Oklahoma State University Cushing Oil Field Project 1980

Drumright Gasoline Plant #2 Drumright, Oklahoma camera direction: reciprocating pumps, northwest Robert C. Sweet. Oklahoma State University Cushing Oil Field Project 1980