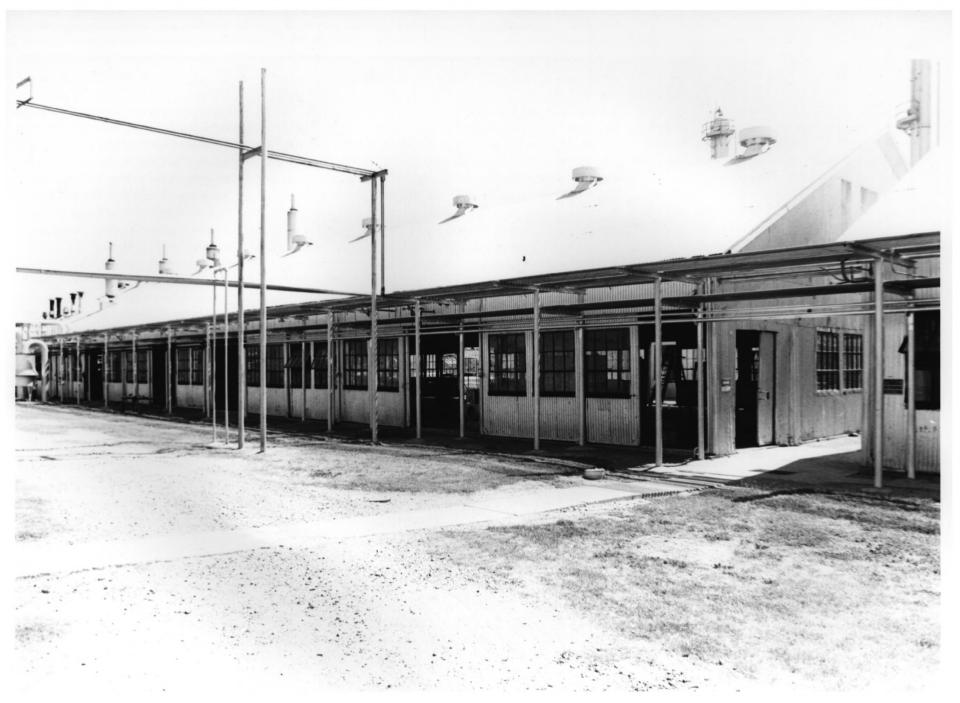

Drumright Gasoline Plant #7 Drumright, Oklahoma camera direction: auxiliary building, east Robert C. Sweet, Oklahoma State University Cushing Oil Field Project 1980

Drumright Gasoline Plant #8 Drumright, Oklahoma camera direction: east Robert C. Sweet, Oklahoma State University Cushing Oil Field Project 1980