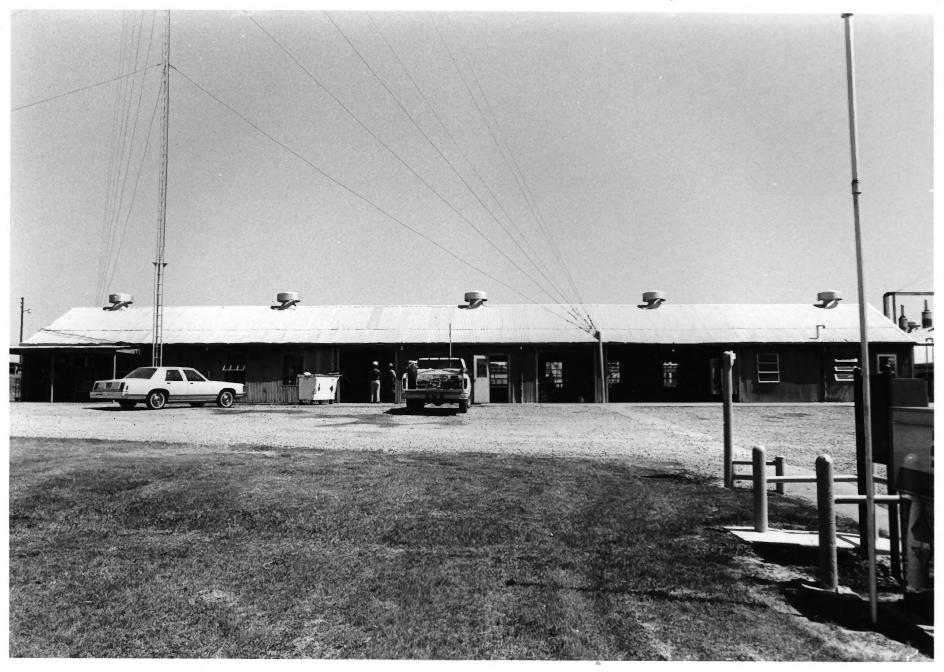

Drumright Gasoline Plant #5 Drumright, Oklahoma camera direction: office building, north Robert C. Sweet. Oklahoma State University Cushing Oil Field Project 1980

Drumright Gasoline Plant #6 Drumright, Oklahoma camera direction: boiler building, southeast Robert C. Sweet, OKLahoma State University Cushing Oil Field Project 1980