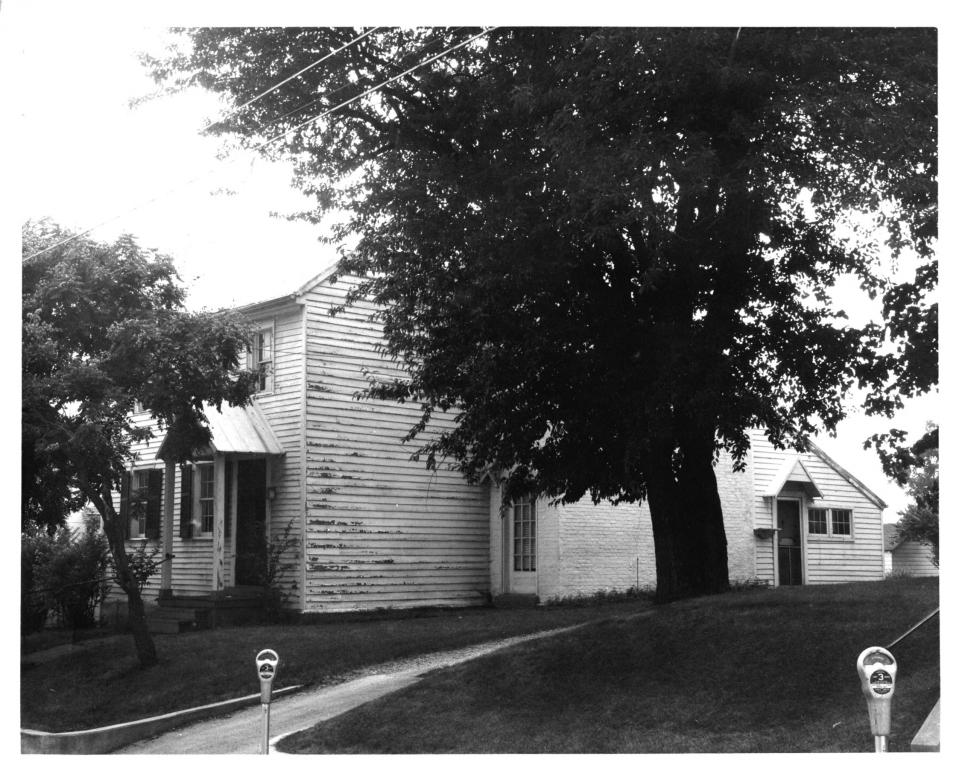

|           | UNITED STATES DEPARTMENT OF THE INTERIOR NATIONAL PARK SERVICE | STATE<br>Kentucky |             |
|-----------|----------------------------------------------------------------|-------------------|-------------|
|           | NATIONAL REGISTER OF HISTORIC PLACES                           | Bourbon           |             |
|           | PROPERTY PHOTOGRAPH FORM                                       | FOR NPS USE ONLY  |             |
| S         | (Type all entries - attach to or enclose with photograph)      | ENTRY NUMBER      | DATE        |
|           |                                                                | OCT 2 1973        |             |
| Z         | 1. NAME                                                        |                   |             |
| 0         | common: Eades Tavern                                           |                   |             |
| _         | AND/OR HISTORIC: Same (Robert Trimble House)                   |                   |             |
| -         | 2. LOCATION                                                    |                   |             |
| U         | STREET AND NUMBER:                                             |                   |             |
| $\supset$ | 421 High Street                                                |                   |             |
| œ         | CITY OR TOWN:                                                  |                   |             |
| <b>—</b>  | Paris   CODE COUNTY:                                           |                   |             |
| -         |                                                                | Danida            | CODE        |
| S         | Kentucky 21   3. PHOTO REFERENCE                               | Paris             | 017         |
| Z         | PHOTO CREDIT: Clarence Farris Studio                           |                   |             |
| _         | DATE OF PHOTO: August 17, 1972                                 |                   |             |
| ш         | NEGATIVE FILED AT:                                             |                   | - 6-        |
| ш         | Farris Studio 415 Main Street.                                 | Paris 9           | 0//         |
| S         | 4 IDENTIFICATION                                               | 30) Ar-           | 4           |
| 01        | DESCRIBE VIEW, DIRECTION, ETC.                                 | N ILLE            | NFN .       |
|           |                                                                | JUL JUL J         | , 40        |
|           | Fronttview facing east.                                        | NATION<br>REGIST  | 1973<br>IAL |
|           |                                                                |                   | (0)         |