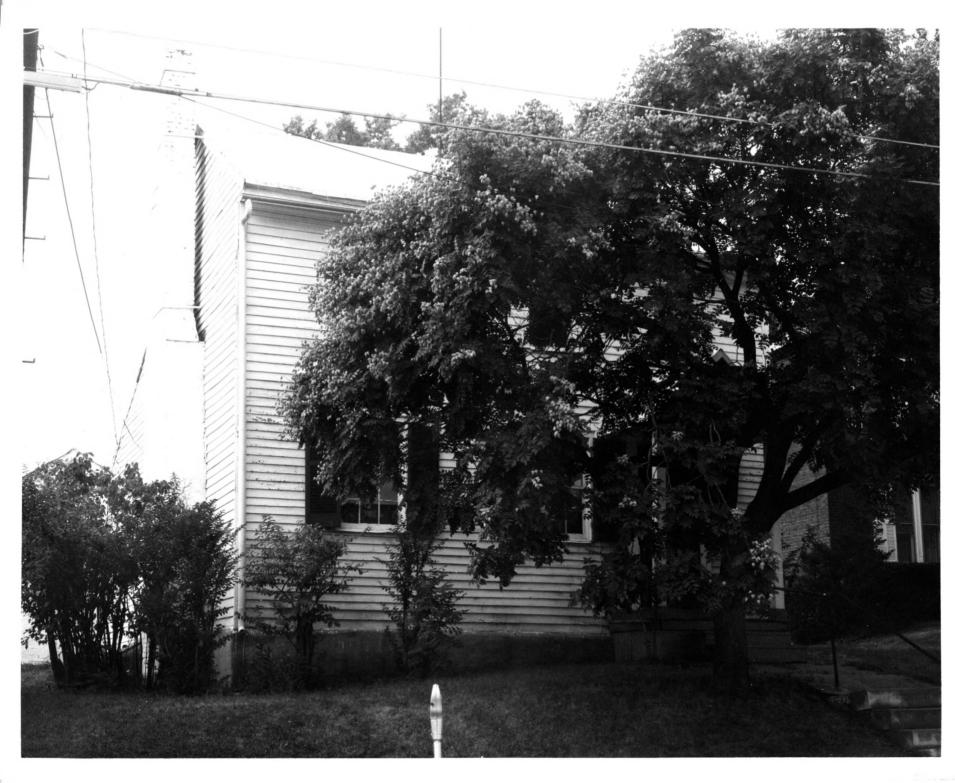

|          | UNITED STATES DEPARTMENT OF THE INTERIOR NATIONAL PARK SERVICE | STATE<br>Kentucky |                  |  |
|----------|----------------------------------------------------------------|-------------------|------------------|--|
|          | NATIONAL REGISTER OF HISTORIC PLACES                           | COUNTY            |                  |  |
|          | PROPERTY PHOTOGRAPH FORM                                       | Bourbon           |                  |  |
|          | TROFERTI FROTOGRAFII FORM                                      | FOR NPS USE ONLY  |                  |  |
| S        | (Type all entries - attach to or enclose with photograph)      | ENTRY NUMBER      | DATE             |  |
| Z        | 1. NAME                                                        | OCT 2 1971        | *************    |  |
| 0        |                                                                |                   |                  |  |
| _        | Eades Tavern                                                   |                   |                  |  |
| _        | AND/OR HISTORIC: Same (Robert Trimble House) 2. LOCATION       |                   |                  |  |
| -        |                                                                |                   |                  |  |
| O        |                                                                |                   |                  |  |
|          | 421 High Street                                                |                   |                  |  |
| $\alpha$ | Paris                                                          |                   |                  |  |
| -        | STATE: CODE COUNTY:                                            |                   | CODE             |  |
| S        | Kentucky 21                                                    | Bourbon           | 01'              |  |
| Z        | 3. PHOTO REFERENCE                                             | 20412011          | 01               |  |
| _        | рното сверит: Clarence Farris Studio                           |                   |                  |  |
| _        | DATE OF PHOTO: August 17, 1972                                 |                   |                  |  |
| ш        | NEGATIVE FILED AT:                                             | N. L              |                  |  |
| ш        | Farris Studio 415 Main St., P                                  | aris              |                  |  |
| S        | 4. IDENTIFICATION                                              | Draguell          | ( <del>)</del> ( |  |
|          | DESCRIBE VIEW, DIRECTION, ETC.                                 | Y WELLIALD        | (                |  |
|          |                                                                | JUL 1 9 1973      |                  |  |
|          | Northeast side view of the house.                              |                   | -                |  |
|          |                                                                | NATIONA!          | 1/0              |  |
|          |                                                                | REGIST -          | 5                |  |
|          |                                                                | (3)               | (G.              |  |