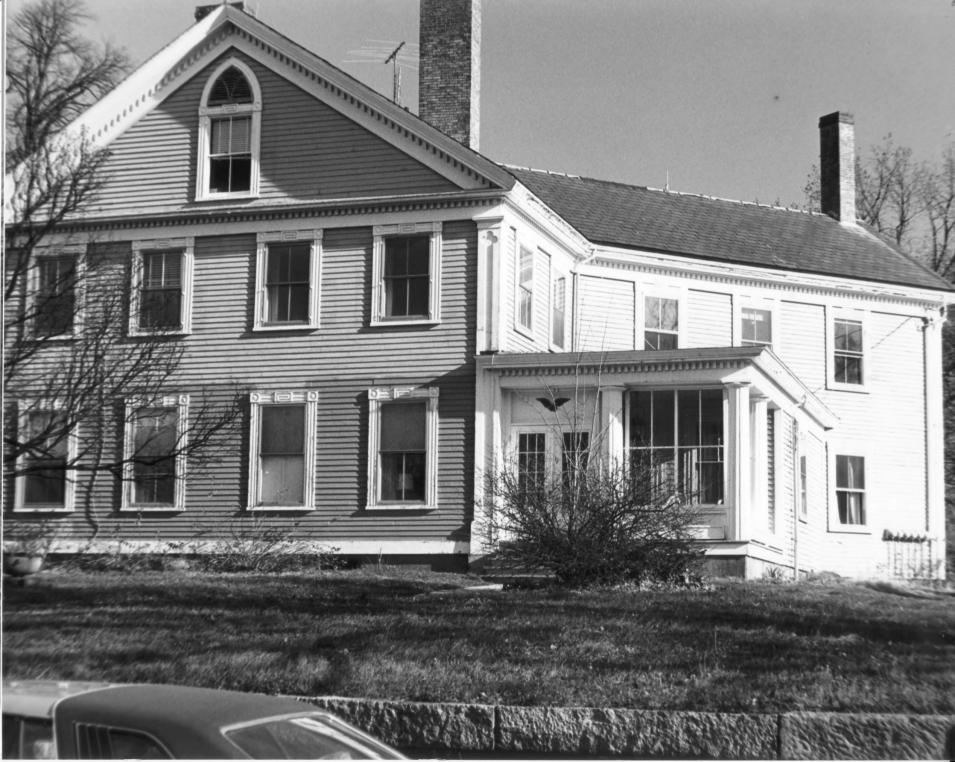

## NATIONAL REGISTER OF HISTORIC PLACES PROPERTY PHOTOGRAPH FORM: NEW HAMPSHIRE

| Gardner - Gilman House (Site #54)<br>Gardner - Gilman House                                         |
|-----------------------------------------------------------------------------------------------------|
| Exeter's Waterfront commercial - Historic District Rockinghum CCC<br>29 High Street                 |
| Exeter, NH.                                                                                         |
| Lance Bennett AUG 1 3 1980 DEC 3 1980                                                               |
| Strafford Rockingham Regional Council's Historic Preservation Project<br>1 Water Street Exeter, NH. |
| Wooden Building, 2½ story Federal c. 1799 (Site #54)                                                |
|                                                                                                     |