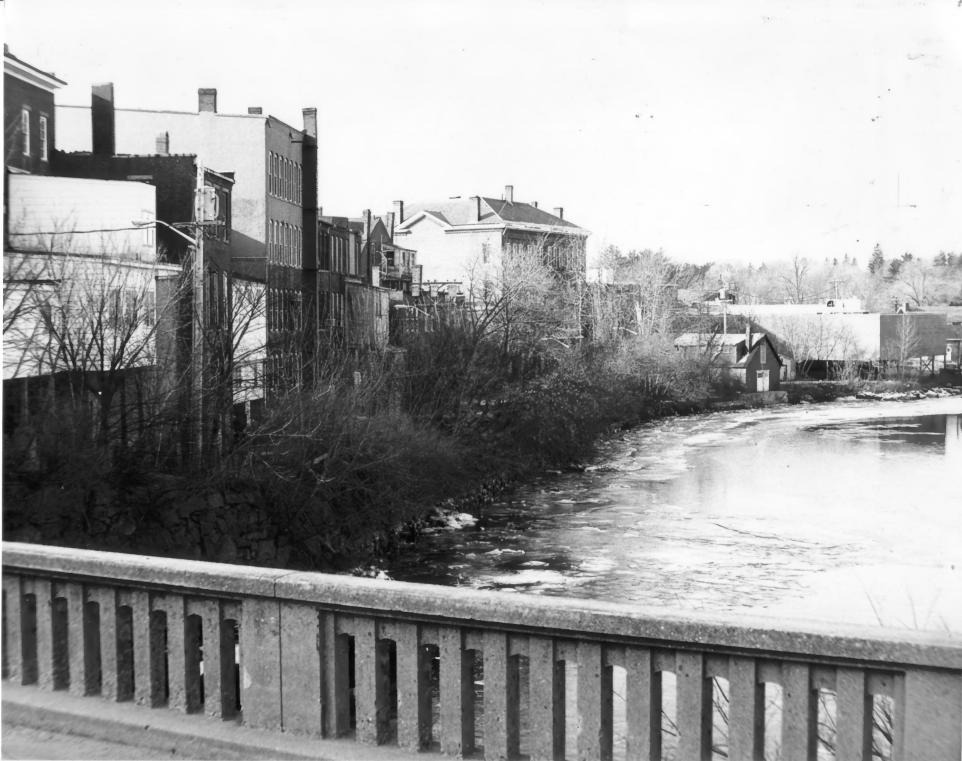

AUG 1 3 1980

| Historic Name:               |                                                                                                                                                           |
|------------------------------|-----------------------------------------------------------------------------------------------------------------------------------------------------------|
| Common Name:<br>NR District: | Exeter's Waterfront commercial - Historic District Rockingham Ca                                                                                          |
| Address:                     | i                                                                                                                                                         |
| City/Town/State:             | Exeter, NH.                                                                                                                                               |
| Photographer:                | Lance Bennett DEC 3 1980                                                                                                                                  |
| Negative with:               | Strafford Rockingham Regional Council's Historic Preservation Project<br>1 Water Street Exeter, NH.                                                       |
| Description:                 | Rear (L to R) String Bridge, Kimball's Island (Chestnut Hill Ave.) Exeter<br>Manufecturing Co's mills, The grassy area to right was known as the "Plains" |
| Photographer facing          | Water Street bridge, Exeter river and dam.<br>N NE E SE S SW W NW Photo Date: Photo Number 21 of 34                                                       |