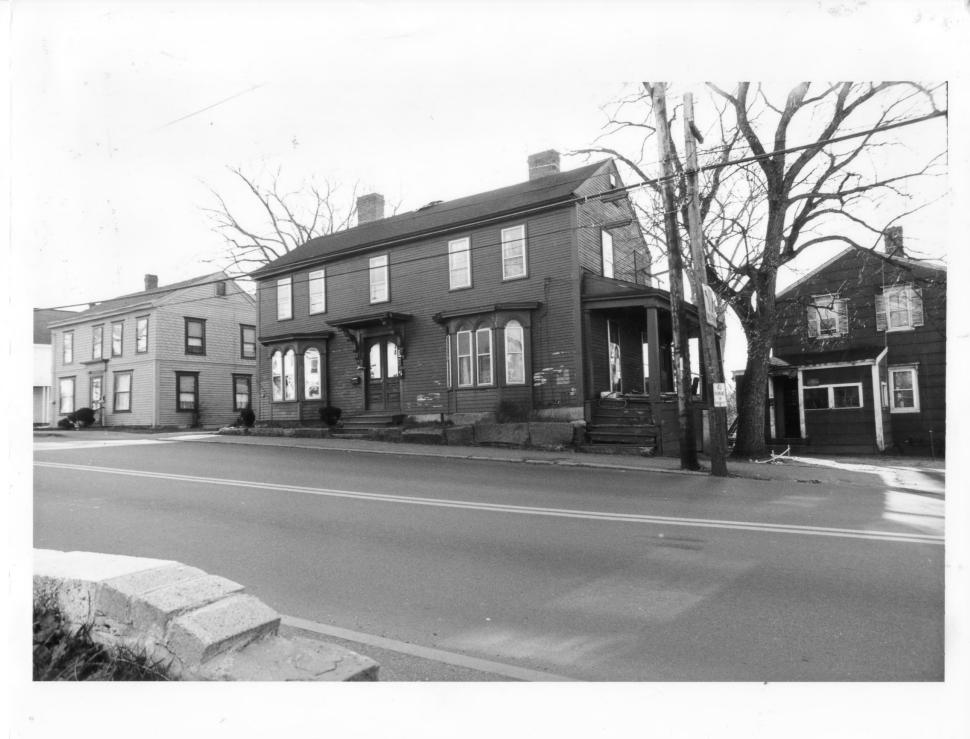

| Historic Name:<br>Common Name: | NW (L to R) Theophilus Smith House, n<br>Theophilus Smith House, none | one (L to R: Site #52, 51)      |  |
|--------------------------------|-----------------------------------------------------------------------|---------------------------------|--|
| NR District:<br>Address:       | District: Exeter's Waterfront commercial - Historic District Phot     |                                 |  |
| City/Town/State:               | 25 High Street, 21 High Street<br>Exeter, NH.                         | the regram cer                  |  |
| Photographer:                  | Lance Bennett                                                         | DEC 3 SSO                       |  |
| Negative with:                 | Strafford Rockingham Regional Council                                 | s Historia Dura                 |  |
| Description:                   | DACTOR DACTOR NIL.                                                    | s historic Preservation Project |  |
|                                | "ooden building, 21/2 story; c. 1848 (Si                              | ite #52)<br>ite #51)            |  |
| hotographer facing             | N NE E SE S SW W NW Photo Date:                                       | Photo Number 4 of 34            |  |

ALLINGO

1

1.2

| NATIONAL REGISTER OF HISTORIC PLACES PRO                                                   | PERTY PHOTOGRAPH FORM: NEW HAMPSHIRE                    |
|--------------------------------------------------------------------------------------------|---------------------------------------------------------|
| Historic Name: (L to R) Jewett Hoyt House, Capt. J<br>Common Name: same as above           | Tames Hackett House, Unknown (L to R: Site #50, 49, 48) |
| Address:<br>City/Town/State: 17 high st, 13&15 High ST, II High S                          | Historic District Rockingham ca                         |
| Photographer: Exeter N. H.<br>Lance Bennett                                                | AUG 1 3 1980 DEC 3                                      |
| Negative with:<br>Strafford Rockingham Regional of<br>Description:<br>Wooden huilding a st | Council' <sup>S</sup> Historic Preservation Project     |
| Wooden building, 2 story, c. 1845<br>Wooden building, 2 1/2 story, c. 1789.                | 86. (Site #50)<br>(Site #49)                            |
| Photographer facing N NE E-SE S SW W NW Photo Date:                                        | (Site #48)<br>10/23/79 Photo Number 5 of 34             |