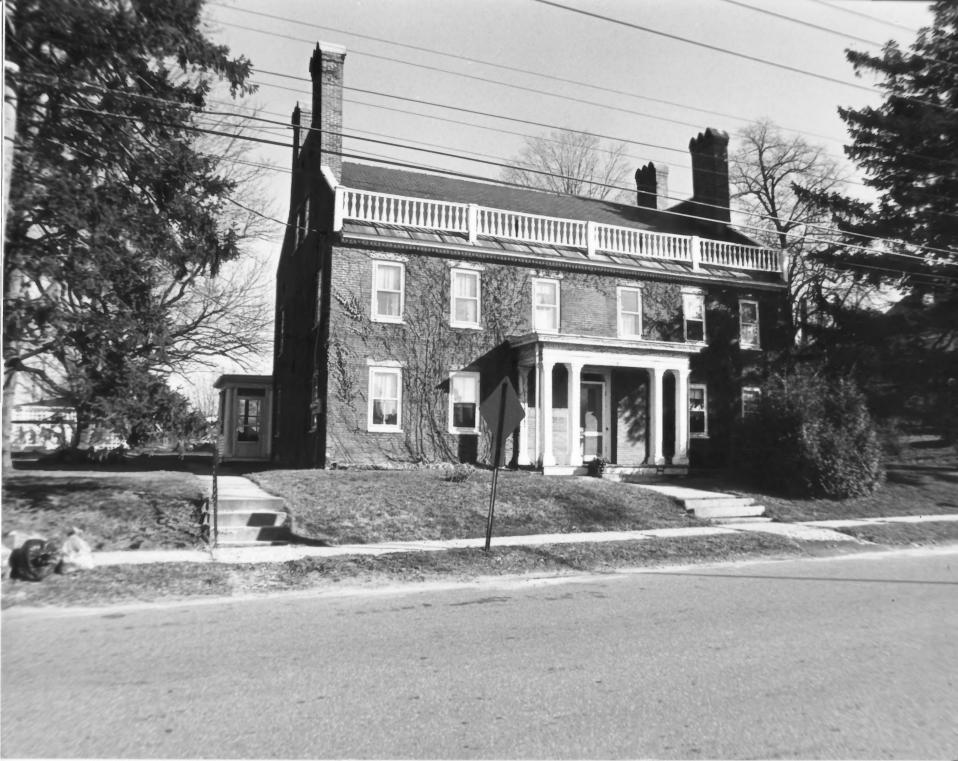

## NATIONAL REGISTER OF HISTORIC PLACES PROPERTY PHOTOGRAPH FORM: NEW HAMPSHIRE

| Historic Name:               | Gilman Garrison (Site #42) AUG 1 3 1980                                                             |
|------------------------------|-----------------------------------------------------------------------------------------------------|
| Common Name:<br>NR District: | Gilman Garrison<br>Exeter's Waterfront - commercial - Historic District Rockengun Ca                |
| Address:                     | 12 Water Street                                                                                     |
| City/Town/State:             | Exeter, NH.                                                                                         |
| Photographer:                | Lance Bennett DEC 3 1980                                                                            |
| Negative with:               | Strafford Rockingham Regional Council's Historic Preservation Project<br>1 Water Street Exeter, NH. |
| Description:                 | Wooden building, c. 1700 (Site #42)                                                                 |
| Photographer facing          | N NE E SE <u>5-SW</u> W NW Photo Date: Photo Number 9 of 34                                         |