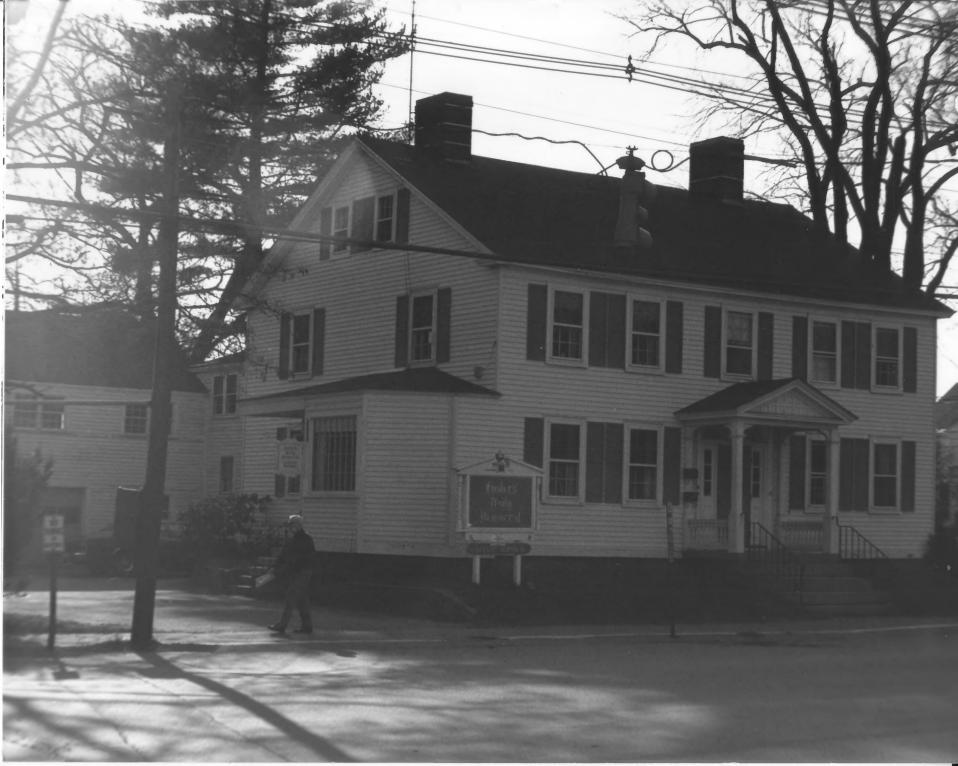

| listoric Name:  | Josiah Gilman Smith House (Site #55)                                                                 |
|-----------------|------------------------------------------------------------------------------------------------------|
| Common Name:    | Foster's Daily Democrat Building                                                                     |
| IR District:    | Foster's Daily Democrat Building<br>Exeter's Waterfront commercial - Historic District Rockinghum Cd |
| ddress:         | 25 High Street                                                                                       |
| ity/Town/State: | Exeter, NH. AUG 1 3 1980 DFC 3 1980                                                                  |
| hotographer:    | Lance Bennett DEC 3 1000                                                                             |
| legative with:  | Strafford Rockingham Regional Council's Historic Preservation Project<br>1 Water Street Exeter, NH.  |
| escription:     | Wooden Building 2½ story Federal 1830 (Site #55)                                                     |

## NATIONAL REGISTER OF HISTORIC PLACES PROPERTY PHOTOGRAPH FORM: NEW HAMPSHIRE

| Gardner - Gilman House (Site #54)<br>Gardner - Gilman House                                         |
|-----------------------------------------------------------------------------------------------------|
| Exeter's Waterfront commercial - Historic District Rockinghum CCC<br>29 High Street                 |
| Exeter, NH.                                                                                         |
| Lance Bennett AUG 1 3 1980 DEC 3 1980                                                               |
| Strafford Rockingham Regional Council's Historic Preservation Project<br>1 Water Street Exeter, NH. |
| Wooden Building, 2½ story Federal c. 1799 (Site #54)                                                |
|                                                                                                     |