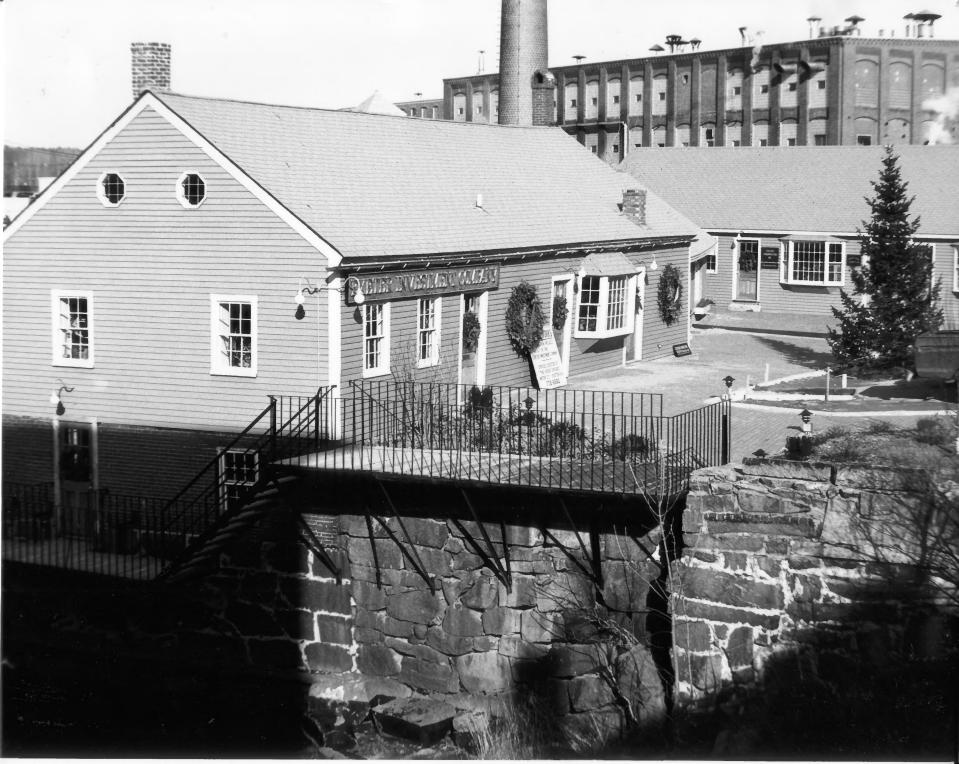

1.

AUG 1 3 1980 NATIONAL REGISTER OF HISTORIC PLACES PROPERTY PHOTOGRAPH FORM: NEW HAMPSHIRE Kimballs mill, none (L to R: Site #26, 27) **Historic Name:** Common Name: The Exeter Investment Co., none The Exeter Investment Co., none Exeter's Waterfront commercial - Historic District Rockingfeam Co. NR District: String Bridge, String Bridge Address: City/Town/State: Exeter, NH. DEC 3 Lance Bennett Photographer: Strafford Rockingham Regional Council's Historic Preservation Project Negative with: 1 Water Street Exeter, NH. **Description:** Wooden Building, 11/2 story, c. 1710 (Site #26) Wooden Building, 1 story, c. 1977 (Site #27) Photographer facing N NE E SE S SW W NW Photo Date: Photo Number 20 of 34