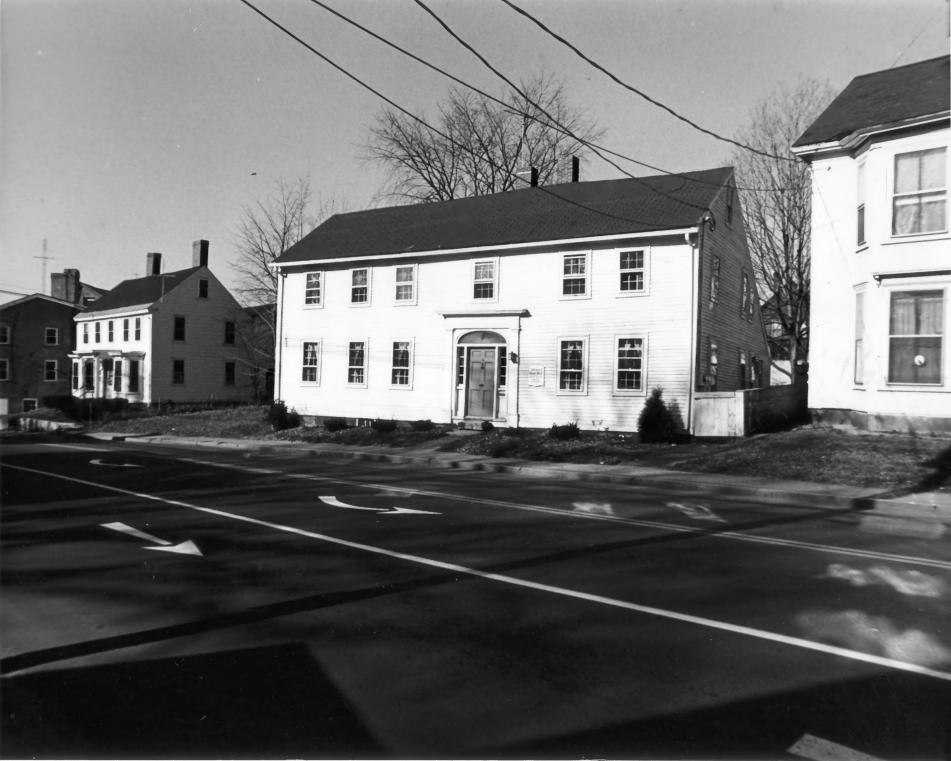

## NATIONAL REGISTER OF HISTORIC PLACES PROPERTY PHOTOGRAPH FORM: NEW HAMPSHIRE

N

| Historic Name:                                                                                                                      | Josiah Smith House (Site #53)                                                                                    |
|-------------------------------------------------------------------------------------------------------------------------------------|------------------------------------------------------------------------------------------------------------------|
| Common Name:<br>NR District:                                                                                                        | Josiah Smith House<br>Exeter's Waterfront commercial - Historic District Roldanghum co-<br>West side Gilman Lane |
| Address:                                                                                                                            | West side Gilman Lane                                                                                            |
| City/Town/State:                                                                                                                    | Exeter, NH.                                                                                                      |
| Photographer:                                                                                                                       | Lance Bennett DEC 3                                                                                              |
| Negative with: Strafford Rockingham Regional Council's Historic Preservation Project<br>1 Water Street, Exeter, NH.<br>Description: |                                                                                                                  |
| Description.                                                                                                                        | Wooden building, 2½ story Federal c. 1789 (Site #53)                                                             |
| Photographer facing                                                                                                                 | N NE E SE S SW W NW Photo Date: Photo Number 3 of 34                                                             |