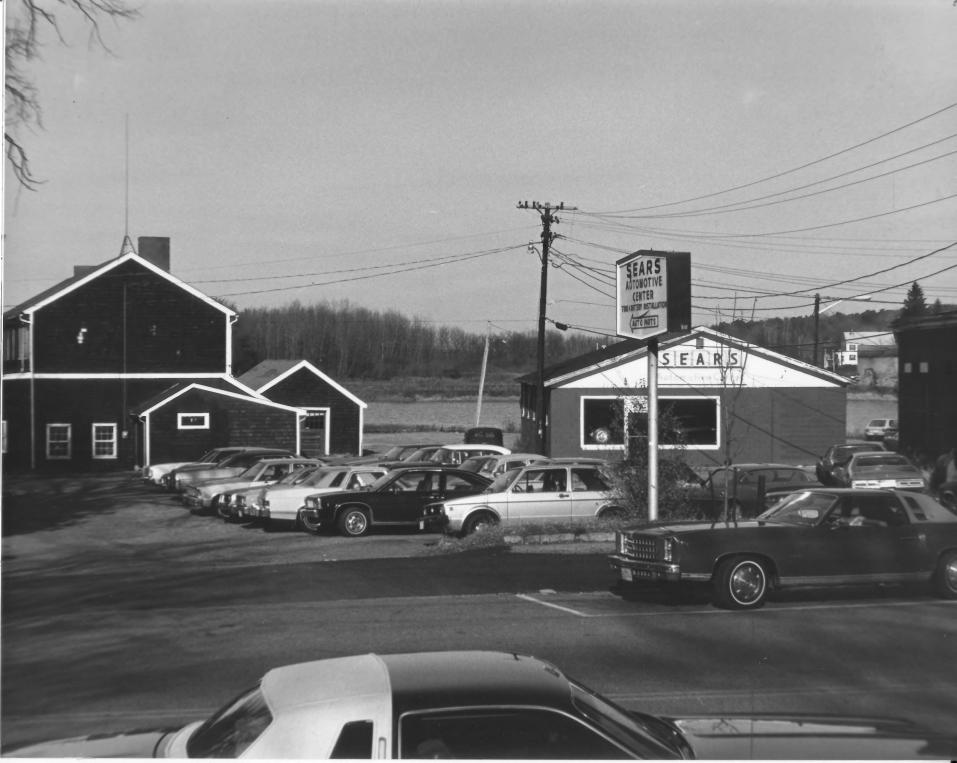

-12

| NATION                                                                                          | AUG 1 3 1980<br>IAL REGISTER OF HISTORIC PLACES PROPERTY PHOTOGRAPH FORM: NEW HAMPSHIRE                                                                                                                                                                                       |    |
|-------------------------------------------------------------------------------------------------|-------------------------------------------------------------------------------------------------------------------------------------------------------------------------------------------------------------------------------------------------------------------------------|----|
| Historic Name:<br>Common Name:<br>NR District:<br>Address:<br>City/Town/State:<br>Photographer: | (L to R) Phillips Exeter Academy's Boathouse, Sears auto center (L to R: Site #5, 6<br>Phillips Exeter Academy's Boathouse, Sears auto center<br>Exeter's Waterfront commercial - Historic District Reckingfrom CO<br>Water Street<br>Exeter, NH. DEC 3 1980<br>Lance Bennett | 5) |
| Negative with:                                                                                  | Strafford Rockingham Regional Council's Historic Preservation Project<br>1 Water Street Exeter, NH.                                                                                                                                                                           |    |
| Description:                                                                                    | Wooden Boathouse, 2 stories, c. 1945 (Site #5)<br>Commercial Garage, 1 story, c. 1950 (Site #6)                                                                                                                                                                               |    |
| Photographer facin                                                                              | g N NE E SE S SW W NW Photo Date: Photo Number 31 of 34                                                                                                                                                                                                                       |    |