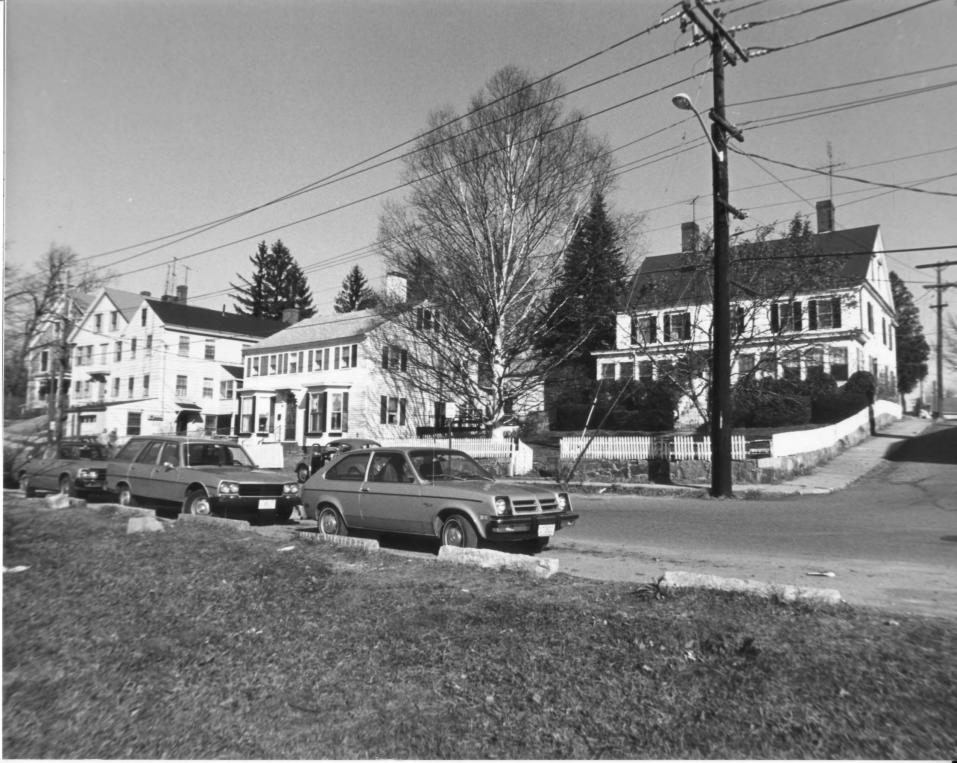

|                                                                                               | AL REGISTER OF HISTORIC PLACES PROPERTY PHOTOGRAPH FORM: NEW HAMPSHIRE AUG 1 3 1980<br>(L to R) none, Simeon Folsom House, Simeon Folsom House (L to R: Site #63, 62, 61)                                                                                                             |  |
|-----------------------------------------------------------------------------------------------|---------------------------------------------------------------------------------------------------------------------------------------------------------------------------------------------------------------------------------------------------------------------------------------|--|
| listoric Name:<br>common Name:<br>IR District:<br>ddress:<br>city/Town/State:<br>hotographer: | non Name: none, Simeon Folsom House, Simeon Folsom House<br>strict: Exeter's Waterfront commercial - Historic District Rockingham Col<br>ss: 15-17 Pleasant Street, 7-9-11 High Street, 8 High Street<br>Town/State: Exeter, NH.                                                      |  |
| legative with:<br>Description:                                                                | Strafford Rockingham Regional Council's Historic Preservation Project<br>1 Water Street, Exeter, NH.<br>Wooden Building, 2½ story, c. 1837<br>Brick Building, 3½ story, c. 1830<br>N NE E SE S SW W NW Photo Date:<br>(Site #63)<br>(Site #62)<br>(Site #61)<br>Photo Number 14 of 34 |  |