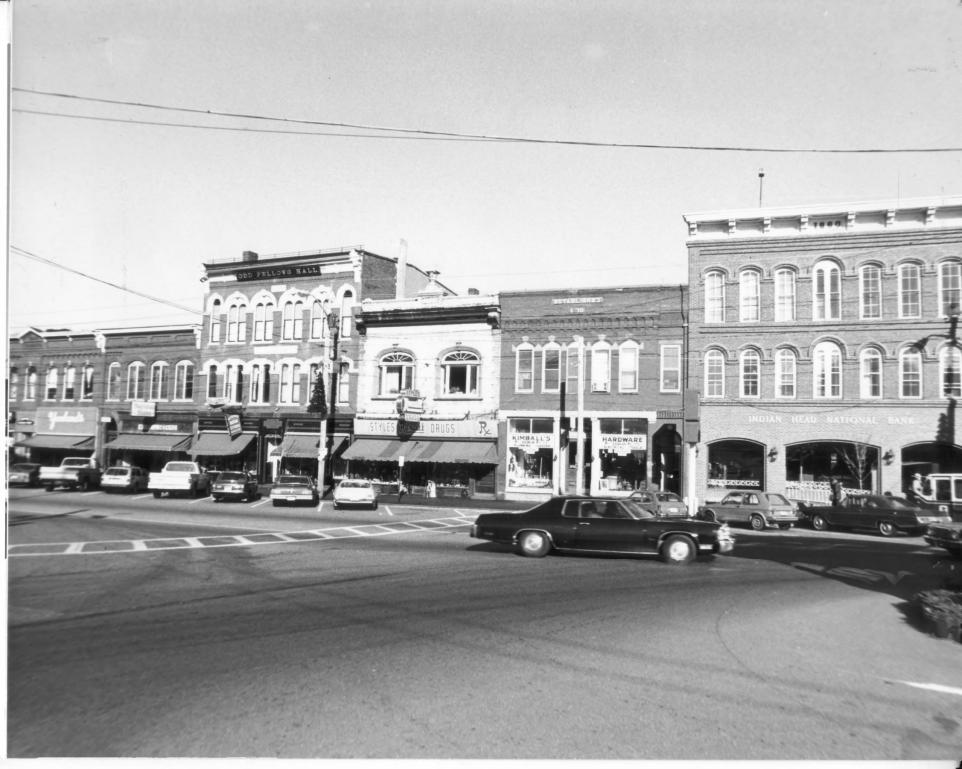

.p. symme

| NATIONA                                                                        | AUG 1 3 1980<br>AL REGISTER OF HISTORIC PLACES PROPERTY PHOTOGRAPH FORM: NEW HAMPSHIRE                                                                                                                                                                                         |
|--------------------------------------------------------------------------------|--------------------------------------------------------------------------------------------------------------------------------------------------------------------------------------------------------------------------------------------------------------------------------|
| Historic Name:<br>Common Name:<br>NR District:<br>Address:<br>City/Town/State: | (R to L) none, Kimballs Hardware, none (R to L: Site #23, 22, 21)<br>Indian Head Bank, Kimballs Hardware, Styles Drugstore<br>Exeter's Waterfront commercial - Historic District Rozkingham (2<br>88-97 Water Street, 99-101 Water Street, 105-107 Water Street<br>Exeter, NH. |
| Photographer:<br>Negative with:                                                | Strafford Rockingham Regional Council's Historic Preservation Project                                                                                                                                                                                                          |
| Description:                                                                   | 1 Water Street Exeter, NH.<br>Brick Commercial, 3 stories, c. 1860 (Site #23)<br>Brick Commercial, 2 stories, c. 1872 (Site #22)                                                                                                                                               |
|                                                                                | Brick Commercial, 2 stories, c. 1880 (Site #21)<br>N NE E SE S SW W NW Photo Date: Photo Number 27 of 34                                                                                                                                                                       |
| Photographer facing i                                                          | N NE E SE S SW W NW Photo Date: Photo Number 27 of 39                                                                                                                                                                                                                          |
| NATION                                                                         | IAL REGISTER OF HISTORIC PLACES PROPERTY PHOTOGRAPH FORM: NEW HAMPSHIRE                                                                                                                                                                                                        |
| Historic Name:<br>Common Name:                                                 | (L to R) Carlisle Bldg., Moore Bldg., The Burlingame Bldg. (L to R: Site #18, 19, 20)<br>The Carlisle Bldg., The Moore Bldg., The Burlingame Bldg.                                                                                                                             |
| NR District:<br>Address:<br>City/Town/State:                                   | Exeter's Waterfront commercial - Historic District<br>119-123 Water Street, 115 Water Street, 109-113 Water Street<br>Exeter, NH.                                                                                                                                              |
| Photographer:                                                                  | Lance Bennett                                                                                                                                                                                                                                                                  |
| Negative with:                                                                 | Strafford Rockingham Regional Council's Historic Preservation Project<br>1 Water Street Exeter, NH.                                                                                                                                                                            |
| Description:                                                                   | Brick Commercial, 2 stories, c. 1875 (Site #18)<br>Brick Commercial, 2 stories, c. 1875 (Site #19)<br>Brick Commercial, 3 stories c. 1874 (Site #20)                                                                                                                           |
| Photographer facing                                                            | N NE E SE S SW W NW Photo Date: Photo Number 27 of 34                                                                                                                                                                                                                          |