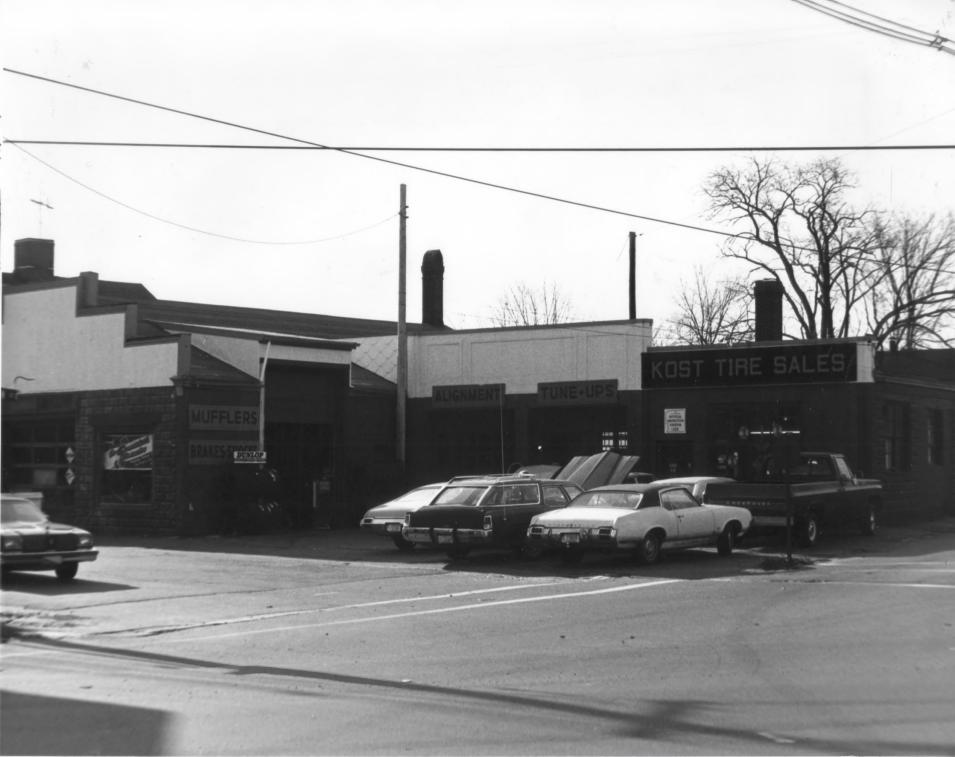

-1

| Historic Name:   | None (Site #43)                                                                                          |
|------------------|----------------------------------------------------------------------------------------------------------|
| Common Name:     | Kost Tire Sales                                                                                          |
| NR District:     | Kost Tire Sales<br>Exeter's Waterfront commercial - Historic District Rockingham Ca<br>1 Franklin Street |
| Address:         | 1 Franklin Street                                                                                        |
| City/Town/State: | Exeter, NH.                                                                                              |
| Photographer:    | Lance Bennett DEC 3                                                                                      |
| Negative with:   | Strafford Rockingham Regional Council's Historic Preservation Project                                    |
|                  | 1 Water Street Exeter, NH.                                                                               |
| Description:     | commercial Building, 1 story, c. 1940 (Site #43)                                                         |