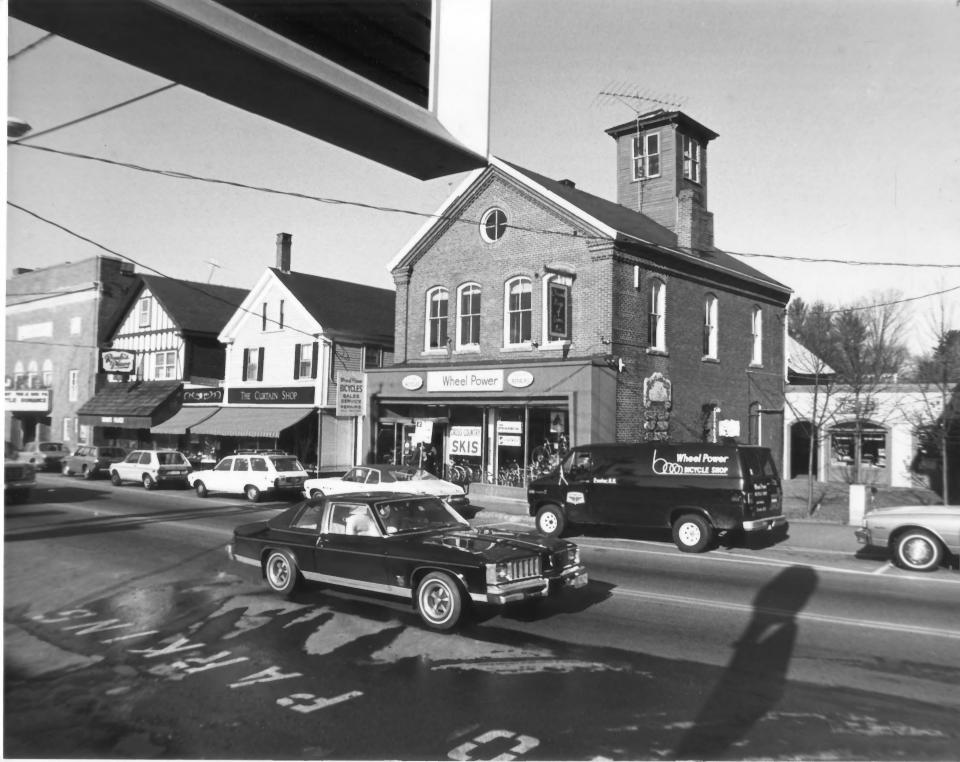

NATIONAL REGISTER OF HISTORIC PLACES PROPERTY PHOTOGRAPH FORM: NEW HAMPSHIRE AUG 1.3 1980 (R to L) Fire House, none, none (R to L: Site #33, 33, 32, 31) Historic Name: Wheel power, The Curtain Shop, Roub's Place Common Name: Exeter's Waterfront commercial - Historic District Rockinghum Co **NR** District: 27-37 Water Street, 39-43 Water Street, 45 Water Street Address: City/Town/State: Exeter, NH. Photographer: Lance Bennett DEC 3 Strafford Rockingham Regional Council's Historic Preservation Project Negative with: 1 Water Street Exeter, NH. Description: Brick Fire House, 21/2 stories, c. 1873 (Site #33) Wooden Building, 21/2 stories, c. 1833 (Site #32) Wooden Building, 2½ stories, c. 1900 Photographer facing N NF E SE S SW W NW Photo Date: (Site #31) Photo Number 24 of 34