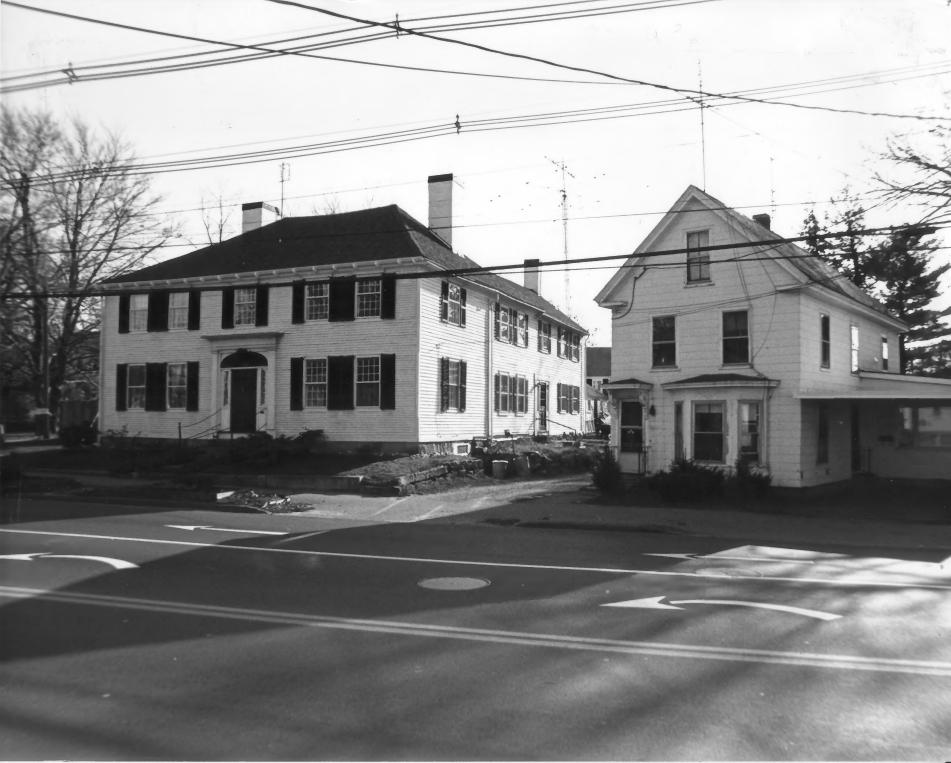

| Historic Name:<br>Common Name: | NW (L to R) Theophilus Smith House, n<br>Theophilus Smith House, none | one (L to R: Site #52, 51)      |  |
|--------------------------------|-----------------------------------------------------------------------|---------------------------------|--|
| NR District:<br>Address:       | District: Exeter's Waterfront commercial - Historic District Phot     |                                 |  |
| City/Town/State:               | 25 High Street, 21 High Street<br>Exeter, NH.                         | the regram cer                  |  |
| Photographer:                  | Lance Bennett                                                         | DEC 3 SSO                       |  |
| Negative with:                 | Strafford Rockingham Regional Council                                 | s Historia Dura                 |  |
| Description:                   | DACTOR DACTOR NIL.                                                    | s historic Preservation Project |  |
|                                | "ooden building, 21/2 story; c. 1848 (Si                              | ite #52)<br>ite #51)            |  |
| hotographer facing             | N NE E SE S SW W NW Photo Date:                                       | Photo Number 4 of 34            |  |