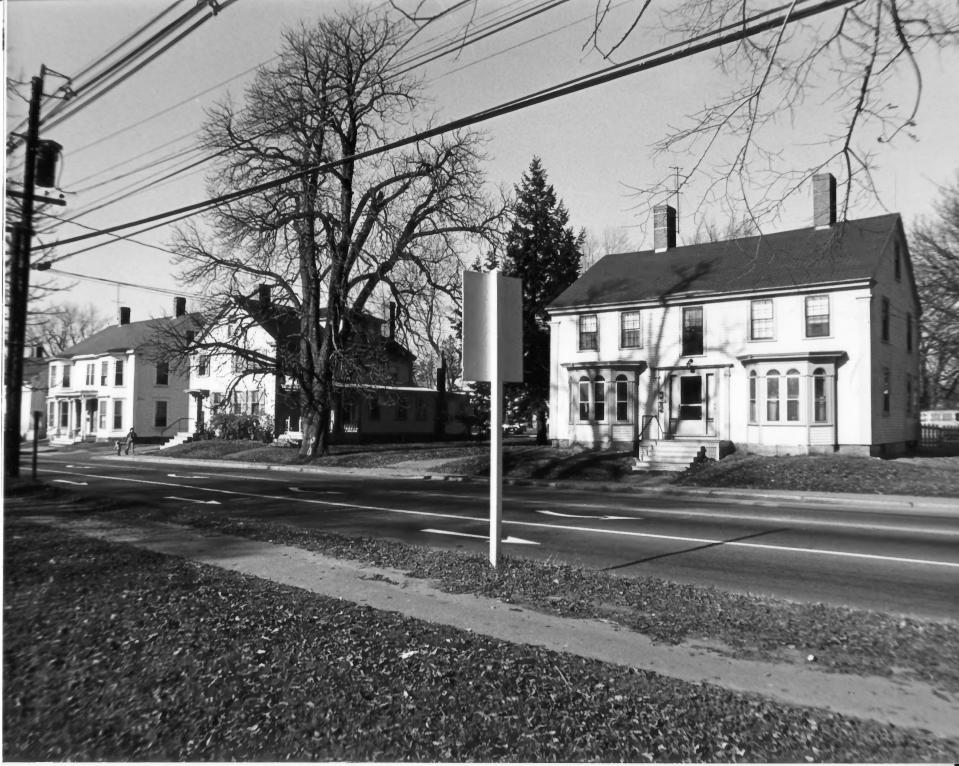

## NATIONAL REGISTER OF HISTORIC PLACES PROPERTY PHOTOGRAPH FORM: NEW HAMPSHIRE (L to R) None, None (L to R: Site #60, 59) AUG 1 3 1980 none, none Exeter's Waterfront commercial - Historic District Rellingham Con (L to R) None, None (L to R: Site #60, 59) **Historic Name: Common Name: NR** District: 10 High Street, 16 High Street Address: Exeter, NH. City/Town/State: DEC 3 1980 Lance Bennett Photographer: Strafford Rockingham Regional Council's Historic Preservation Project Negative with: 1 Water Street Exeter, NH. Wooden Building, 2½ story, c. 1815 (Site #60) Wooden Building, 2½ story, c. 1756 (Site #59) **Description:** Photo Number 13 of 34 Photographer facing N NE E SE S SW W NW Photo Date: