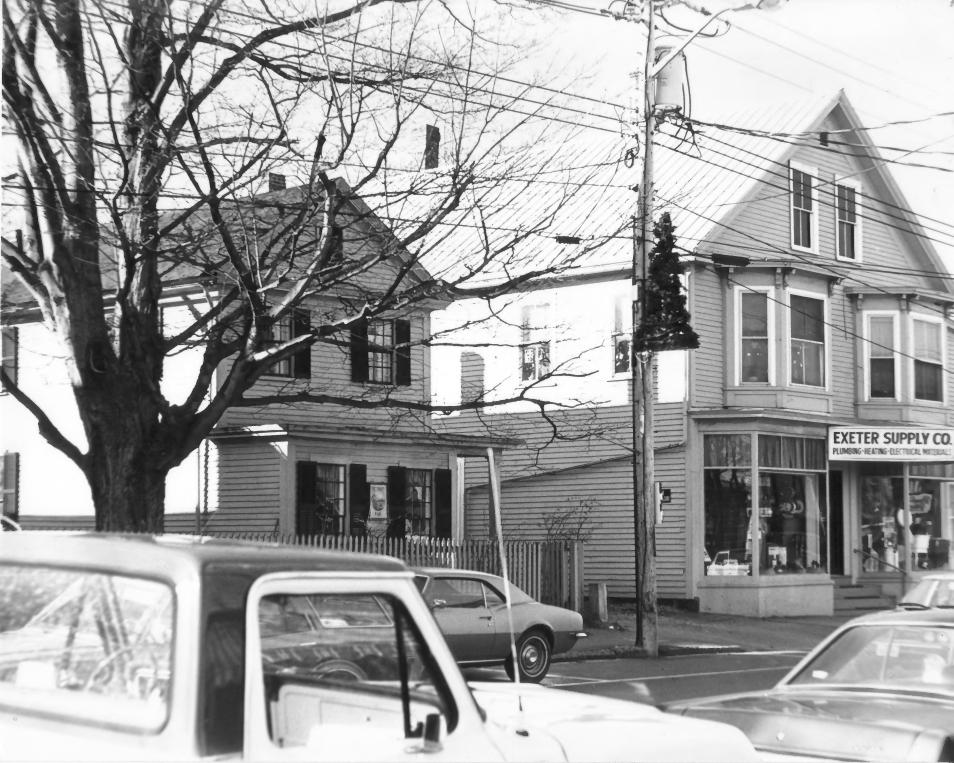

| Historic Name:<br>Common Name:<br>NR District:<br>Address:<br>City/Town/State:<br>Photographer: | NAL REGISTER OF HISTORIC PLACES PROPERTY PHOTOGRAPH FORM<br>(L to R) none, none (L to R: Site #41, 40)<br>Country Fair, Exeter Supply Co.<br>Exeter's Waterfront commercial - Historic District<br>24 Water Street, 20 Water Street<br>Exeter, NH.<br>Lance Bennett DEC 3 | AUG 1 3 1980<br>Rockingham Ca |
|-------------------------------------------------------------------------------------------------|---------------------------------------------------------------------------------------------------------------------------------------------------------------------------------------------------------------------------------------------------------------------------|-------------------------------|
| Negative with:                                                                                  | Strafford Rockingham Regional Council's Historic Pr<br>1 Water Street Exeter, NH.                                                                                                                                                                                         | eservation Project            |
| Description:                                                                                    | Wooden Building, 2½ story, c. 1830 (Site #41)<br>Wooden Building, 2½ story, c. 1870 (Site #40)                                                                                                                                                                            |                               |
| Photographer facing                                                                             | N NE E SE S SIM IN NIM DELLE DU                                                                                                                                                                                                                                           | to Number 10 of 34            |