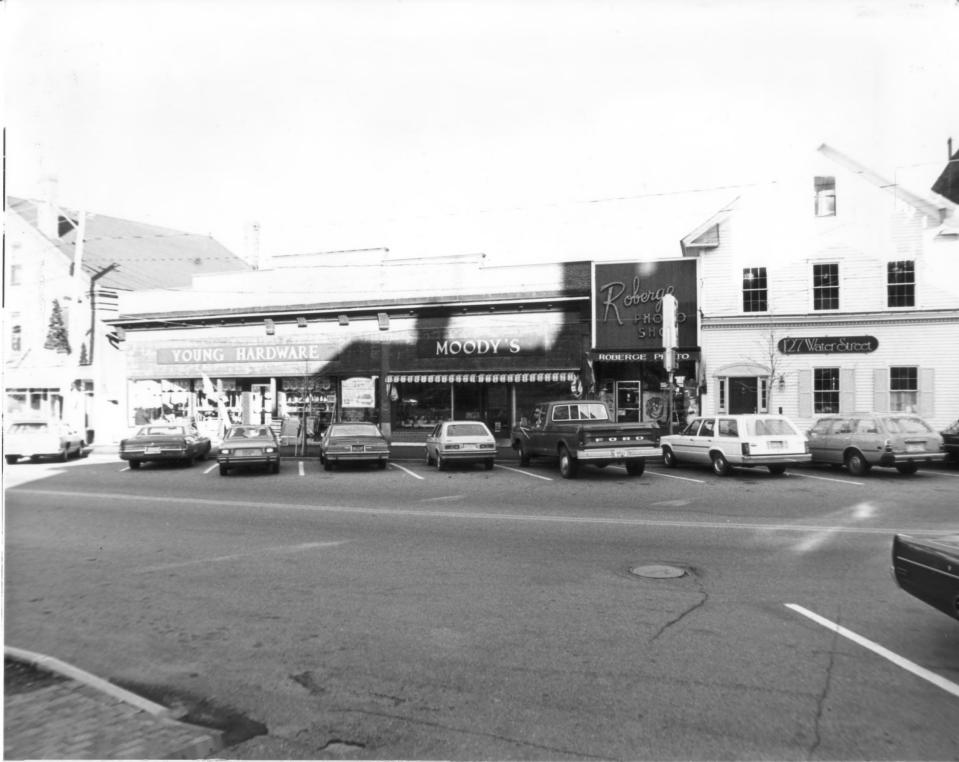

6 ....

•

| Historic Name:<br>Common Name:<br>NR District:<br>Address:<br>City/Tawa (0) | none, none, none, (R to L: Site #17, 16, 15)<br>127 Water Street Restaurant, Roverge Photo, Young<br>Exeter's Waterfront commercial - Historic Distric<br>127 Water Street, 129 Water Street, 135 Water Str | + Parts 1 wal                          |
|-----------------------------------------------------------------------------|-------------------------------------------------------------------------------------------------------------------------------------------------------------------------------------------------------------|----------------------------------------|
| City/Town/State:                                                            | rxerel, MH.                                                                                                                                                                                                 |                                        |
| Photographer:                                                               | Lance Bennett DEC 3 4980                                                                                                                                                                                    | δ                                      |
| Negative with:                                                              | Strafford Rockingham Regional Council's Historic<br>1 Water Street Exeter, NH.                                                                                                                              | Preservation Project                   |
| Description:                                                                | Wooden Commercial Building, 2½ stories, c. 1840 (<br>Commercial Building, 1 story, c. 1940                                                                                                                  | Site #17)<br>Site #16)                 |
| Photographer facing                                                         | N NE E SE S SW W ANY 20 Stories, c. 1865                                                                                                                                                                    | Site $\#15$ )<br>Photo Number 28 of 34 |