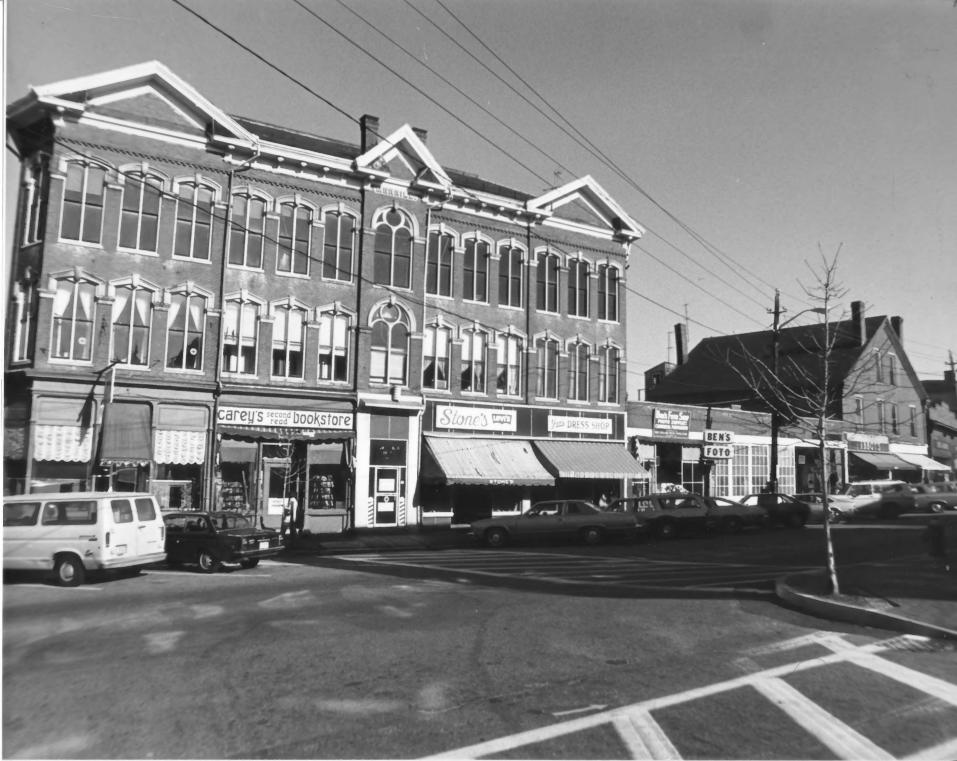

.p. symme

| NATIONA                                                                        | AUG 1 3 1980<br>AL REGISTER OF HISTORIC PLACES PROPERTY PHOTOGRAPH FORM: NEW HAMPSHIRE                                                                                                                                                                                         |
|--------------------------------------------------------------------------------|--------------------------------------------------------------------------------------------------------------------------------------------------------------------------------------------------------------------------------------------------------------------------------|
| Historic Name:<br>Common Name:<br>NR District:<br>Address:<br>City/Town/State: | (R to L) none, Kimballs Hardware, none (R to L: Site #23, 22, 21)<br>Indian Head Bank, Kimballs Hardware, Styles Drugstore<br>Exeter's Waterfront commercial - Historic District Rozkingham (2<br>88-97 Water Street, 99-101 Water Street, 105-107 Water Street<br>Exeter, NH. |
| Photographer:<br>Negative with:                                                | Strafford Rockingham Regional Council's Historic Preservation Project                                                                                                                                                                                                          |
| Description:                                                                   | 1 Water Street Exeter, NH.<br>Brick Commercial, 3 stories, c. 1860 (Site #23)<br>Brick Commercial, 2 stories, c. 1872 (Site #22)                                                                                                                                               |
|                                                                                | Brick Commercial, 2 stories, c. 1880 (Site #21)<br>N NE E SE S SW W NW Photo Date: Photo Number 27 of 34                                                                                                                                                                       |
| Photographer facing i                                                          | N NE E SE S SW W NW Photo Date: Photo Number 27 of 39                                                                                                                                                                                                                          |
| NATION                                                                         | IAL REGISTER OF HISTORIC PLACES PROPERTY PHOTOGRAPH FORM: NEW HAMPSHIRE                                                                                                                                                                                                        |
| Historic Name:<br>Common Name:                                                 | (L to R) Carlisle Bldg., Moore Bldg., The Burlingame Bldg. (L to R: Site #18, 19, 20)<br>The Carlisle Bldg., The Moore Bldg., The Burlingame Bldg.                                                                                                                             |
| NR District:<br>Address:<br>City/Town/State:                                   | Exeter's Waterfront commercial - Historic District<br>119-123 Water Street, 115 Water Street, 109-113 Water Street<br>Exeter, NH.                                                                                                                                              |
| Photographer:                                                                  | Lance Bennett                                                                                                                                                                                                                                                                  |
| Negative with:                                                                 | Strafford Rockingham Regional Council's Historic Preservation Project<br>1 Water Street Exeter, NH.                                                                                                                                                                            |
| Description:                                                                   | Brick Commercial, 2 stories, c. 1875 (Site #18)<br>Brick Commercial, 2 stories, c. 1875 (Site #19)<br>Brick Commercial, 3 stories c. 1874 (Site #20)                                                                                                                           |
| Photographer facing                                                            | N NE E SE S SW W NW Photo Date: Photo Number 27 of 34                                                                                                                                                                                                                          |