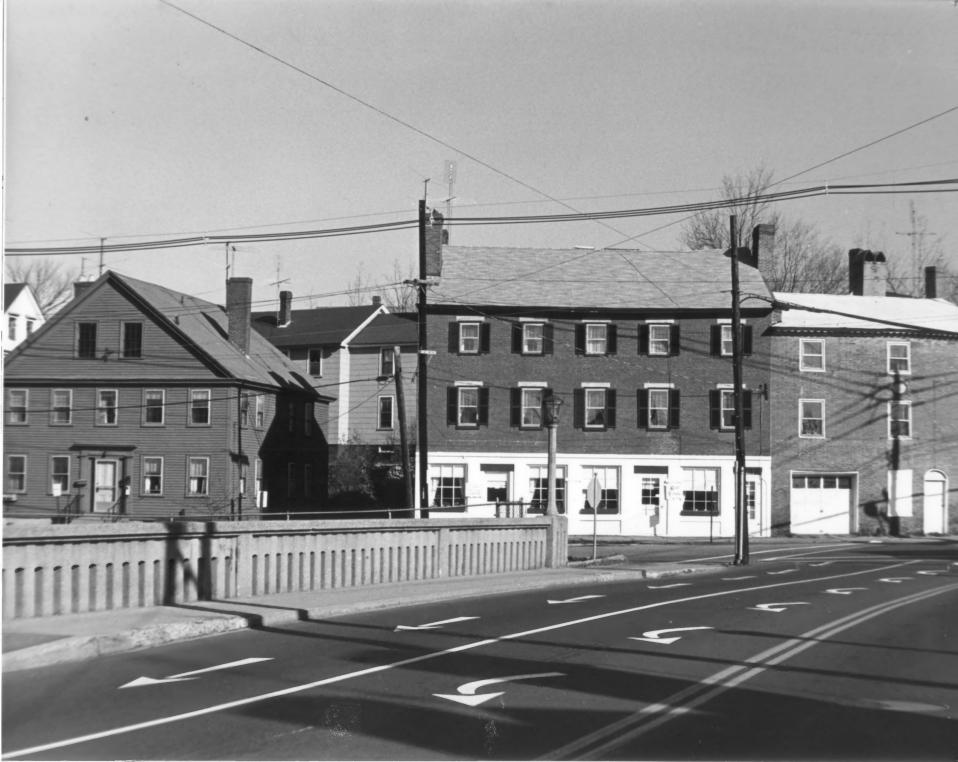

| NATION                                                                                          | AUG 1 3 1980                                                                                                                                                                                                                                                      |
|-------------------------------------------------------------------------------------------------|-------------------------------------------------------------------------------------------------------------------------------------------------------------------------------------------------------------------------------------------------------------------|
| Historic Name:<br>Common Name:<br>NR District:<br>Address:<br>City/Town/State:<br>Photographer: | (L to R) Col. Boandman Tavern, none, Capt. J. Thurston House<br>Col. Boardman Tavern, none, Capt. J. Thurston House<br>Exeter's Waterfront commercial - Historic District<br>20-22 High Street, 24-26 High Street, 30 High Street<br>Exeter, NH.<br>Lance Bennett |
| Negative with:                                                                                  | Strafford Rockingham Regional Council's Historic Preservation Project<br>1 Water Street Exeter, NH.                                                                                                                                                               |
| Description:<br>Photographer facing                                                             | Wooden Building, 2½ story, c. 1796 (Site #58)<br>Wooden Building, 2½ story, c. 1834 (Site #57)<br>Wooden Building, 2½ story, c. 1760 (Site #56)<br>N NE E SE S SW W_NW Photo Date:<br>Photo Number 12 of 39                                                       |