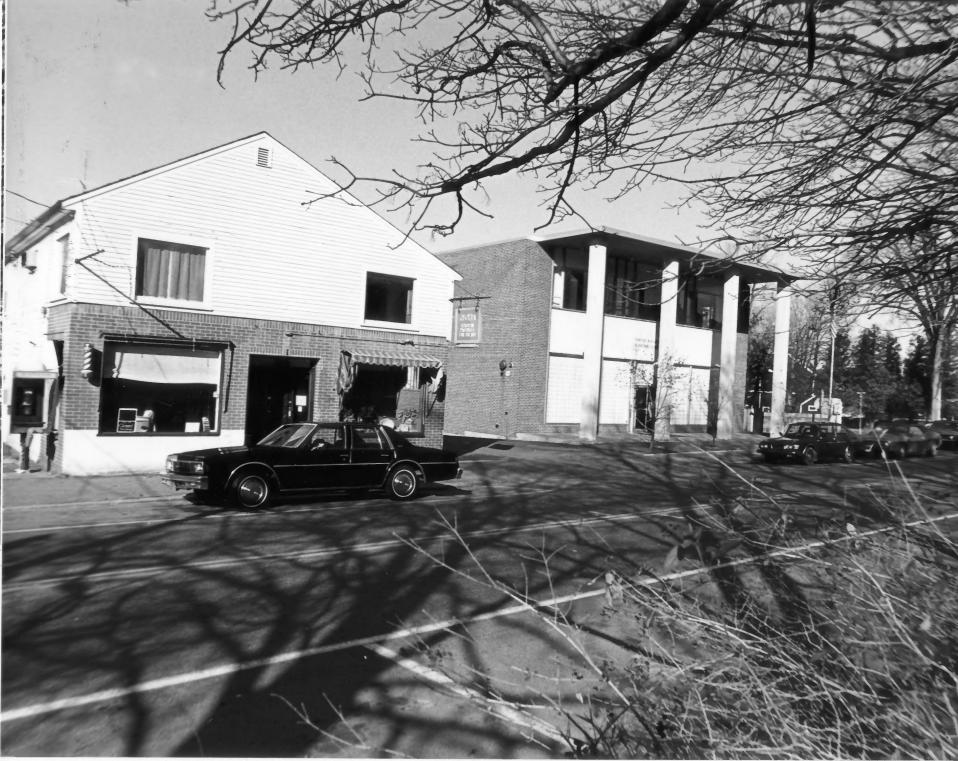

| Historic Name:<br>Common Name: | NW (L to R) Theophilus Smith House, n<br>Theophilus Smith House, none | one (L to R: Site #52, 51)      |  |
|--------------------------------|-----------------------------------------------------------------------|---------------------------------|--|
| NR District:<br>Address:       | District: Exeter's Waterfront commercial - Historic District Phot     |                                 |  |
| City/Town/State:               | 25 High Street, 21 High Street<br>Exeter, NH.                         | the regram cer                  |  |
| Photographer:                  | Lance Bennett                                                         | DEC 3 SSO                       |  |
| Negative with:                 | Strafford Rockingham Regional Council                                 | s Historia Dura                 |  |
| Description:                   | DACTOR DACTOR NIL.                                                    | s historic Preservation Project |  |
|                                | "ooden building, 21/2 story; c. 1848 (Si                              | ite #52)<br>ite #51)            |  |
| hotographer facing             | N NE E SE S SW W NW Photo Date:                                       | Photo Number 4 of 34            |  |