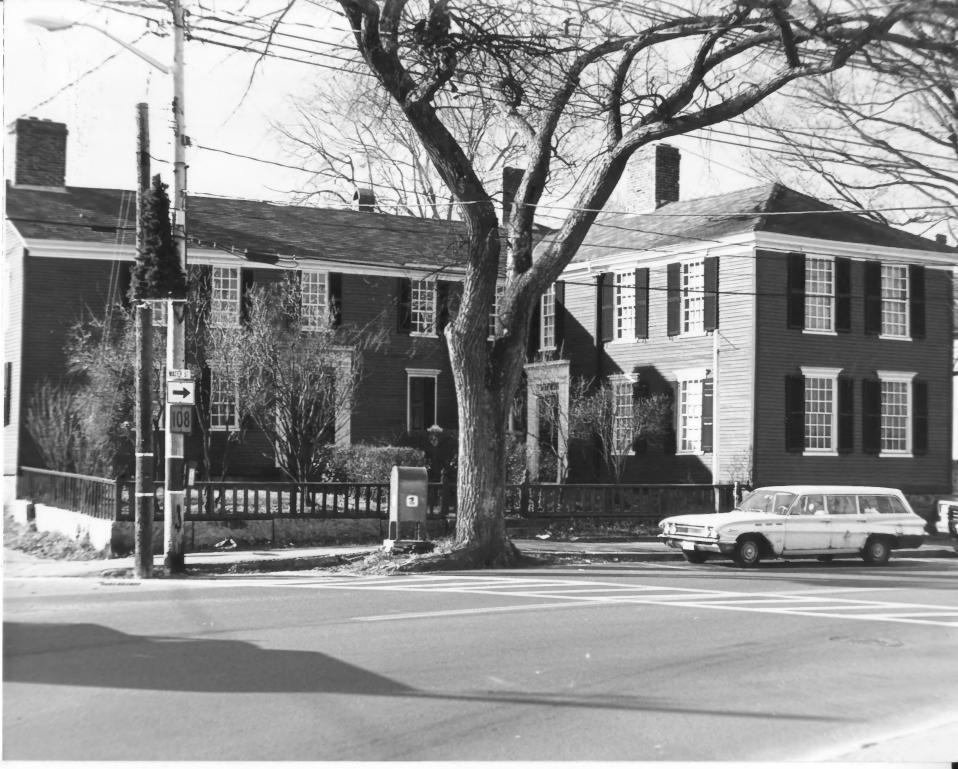

## NATIONAL REGISTER OF HISTORIC PLACES PROPERTY PHOTOGRAPH FORM: NEW HAMPSHIRE

| Gardner - Gilman House (Site #54)<br>Gardner - Gilman House                                         |
|-----------------------------------------------------------------------------------------------------|
| Exeter's Waterfront commercial - Historic District Rockinghum CCC<br>29 High Street                 |
| Exeter, NH.                                                                                         |
| Lance Bennett AUG 1 3 1980 DEC 3 1980                                                               |
| Strafford Rockingham Regional Council's Historic Preservation Project<br>1 Water Street Exeter, NH. |
| Wooden Building, 2½ story Federal c. 1799 (Site #54)                                                |
|                                                                                                     |

## NATIONAL REGISTER OF HISTORIC PLACES PROPERTY PHOTOGRAPH FORM: NEW HAMPSHIRE

N

| Historic Name:                                                                                                                      | Josiah Smith House (Site #53)                                                                                    |
|-------------------------------------------------------------------------------------------------------------------------------------|------------------------------------------------------------------------------------------------------------------|
| Common Name:<br>NR District:                                                                                                        | Josiah Smith House<br>Exeter's Waterfront commercial - Historic District Roldanghum co-<br>West side Gilman Lane |
| Address:                                                                                                                            | West side Gilman Lane                                                                                            |
| City/Town/State:                                                                                                                    | Exeter, NH.                                                                                                      |
| Photographer:                                                                                                                       | Lance Bennett DEC 3                                                                                              |
| Negative with: Strafford Rockingham Regional Council's Historic Preservation Project<br>1 Water Street, Exeter, NH.<br>Description: |                                                                                                                  |
| Description.                                                                                                                        | Wooden building, 2½ story Federal c. 1789 (Site #53)                                                             |
| Photographer facing                                                                                                                 | N NE E SE S SW W NW Photo Date: Photo Number 3 of 34                                                             |