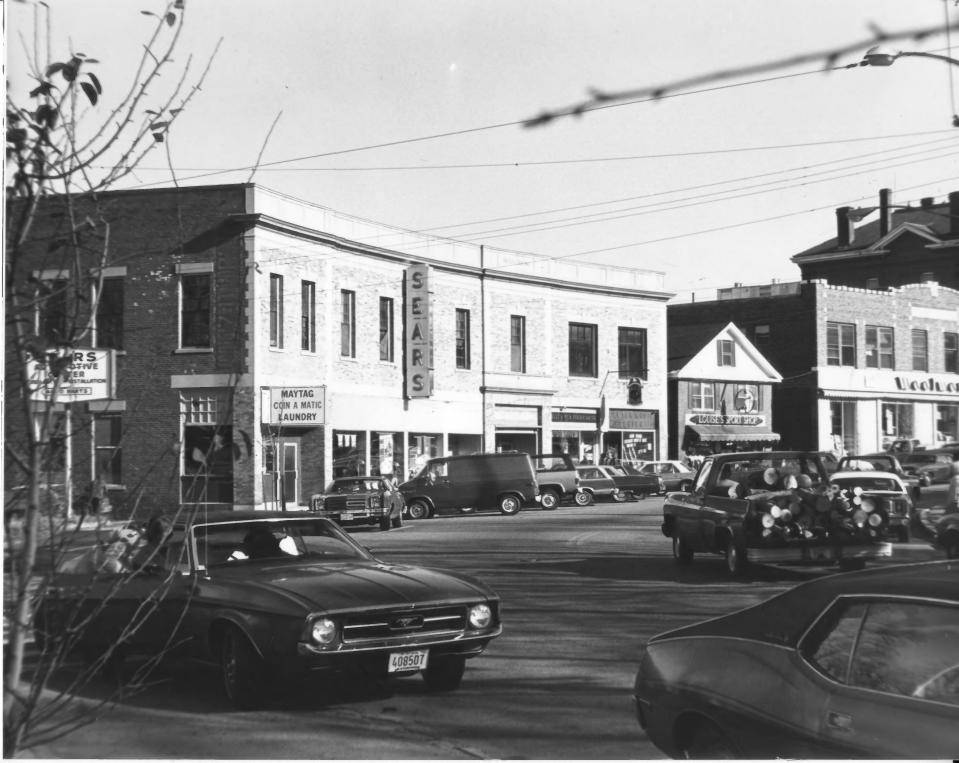

| Historic Name:                        | (L to R) The Smith Building, none, The McReel Building (L to R: Site #7, 8                          | , 9) |
|---------------------------------------|-----------------------------------------------------------------------------------------------------|------|
| Common Name:                          | Sears, Louise's Sport Shop, Woolworth's                                                             |      |
| NR District:                          | Exeter's Waterfront commercial - Historic District Rockingham Ca                                    |      |
| Address:                              | 173-179 Water Street, 183 Water Street, 191-195 Water Street                                        |      |
| City/Town/State:                      | Exeter, NH.                                                                                         | 5    |
| Photographer:                         | Lance Bennett DEC 3 1980                                                                            |      |
| Negative with:                        | Strafford Rockingham Regional Council's Historic Preservation Project<br>1 Water Street Exeter, NH. | 4    |
| Description:                          | Brick commercial, 2 story, c. 1935 (Site #7)                                                        |      |
| i i i i i i i i i i i i i i i i i i i | Brick commercial, 2½ story, c. 1825 (Site #8)                                                       |      |
|                                       | Brick commercial, 2 story, c. 1930 (Site #9)                                                        |      |