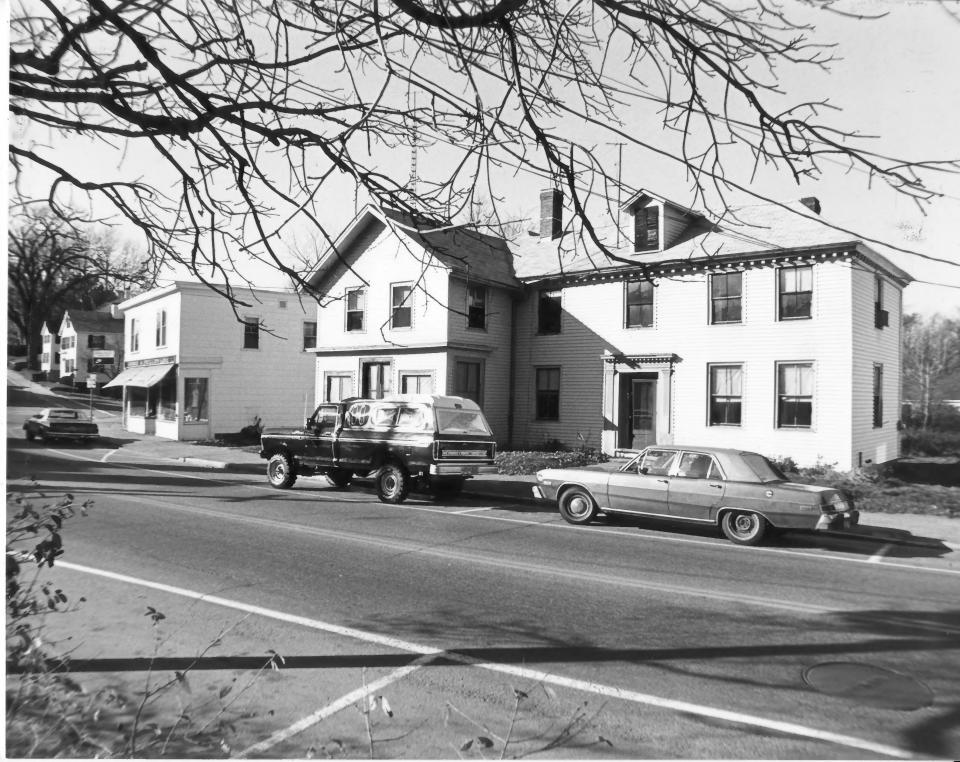

| NATION                                                                                          | AUG 1 3 1980                                                                                                                                                                                                                                                      |
|-------------------------------------------------------------------------------------------------|-------------------------------------------------------------------------------------------------------------------------------------------------------------------------------------------------------------------------------------------------------------------|
| Historic Name:<br>Common Name:<br>NR District:<br>Address:<br>City/Town/State:<br>Photographer: | (L to R) Col. Boandman Tavern, none, Capt. J. Thurston House<br>Col. Boardman Tavern, none, Capt. J. Thurston House<br>Exeter's Waterfront commercial - Historic District<br>20-22 High Street, 24-26 High Street, 30 High Street<br>Exeter, NH.<br>Lance Bennett |
| Negative with:                                                                                  | Strafford Rockingham Regional Council's Historic Preservation Project<br>1 Water Street Exeter, NH.                                                                                                                                                               |
| Description:<br>Photographer facing                                                             | Wooden Building, 2½ story, c. 1796 (Site #58)<br>Wooden Building, 2½ story, c. 1834 (Site #57)<br>Wooden Building, 2½ story, c. 1760 (Site #56)<br>N NE E SE S SW W_NW Photo Date:<br>Photo Number 12 of 39                                                       |