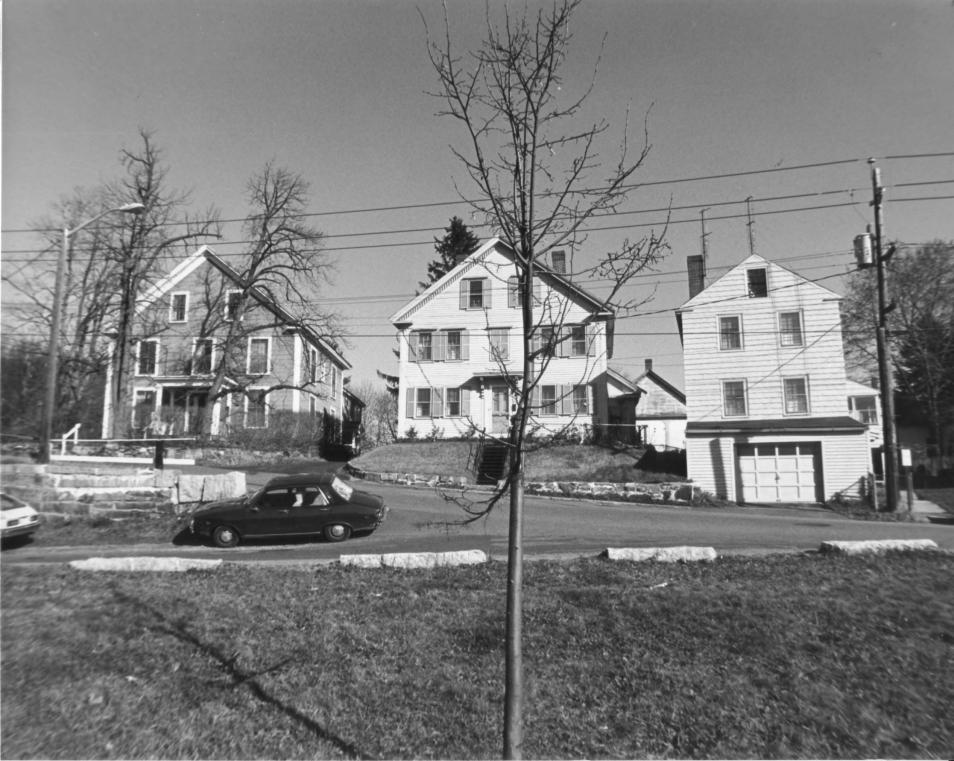

Allenter

4.10

| Historic Name:   | (R to L) none, none (R to L: Site #64, 65) AUG 1 3 1980                                             |  |  |
|------------------|-----------------------------------------------------------------------------------------------------|--|--|
| Common Name:     | none, none                                                                                          |  |  |
| VR District:     | Exeter's Waterfront commercial - Historic District Rockinghan ca                                    |  |  |
| Address:         | 2 Hall Place, 23 Pleasant Street                                                                    |  |  |
| City/Town/State: | Exeter, NH. DEC 3 1980 1                                                                            |  |  |
| Photographer:    | Lance Bennett                                                                                       |  |  |
| legative with:   | Strafford Rockingham Regional Council's Historic Preservation Project<br>1 Water Street Exeter, NH. |  |  |
| Description:     | Wooden Building, 2½ story, c. 1820 (Site #64)<br>Wooden Building, 2 story, c. 1820 (Site #65)       |  |  |