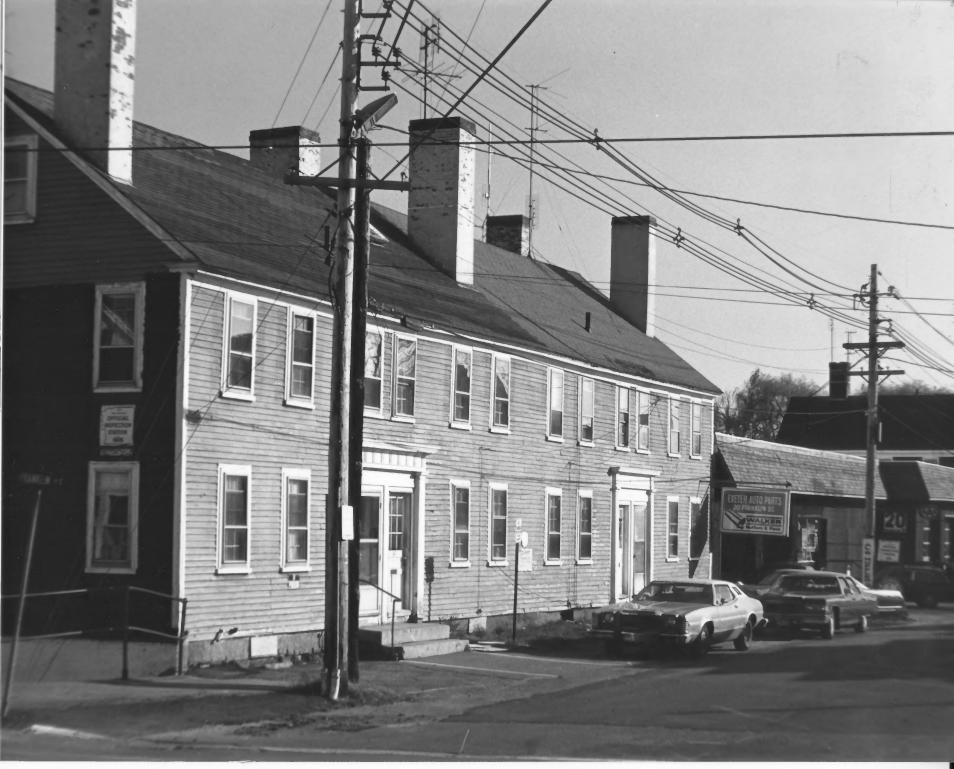

| NATION                                                                                          | AUG 1 3 1980                                                                                                                                                                                                                                                      |
|-------------------------------------------------------------------------------------------------|-------------------------------------------------------------------------------------------------------------------------------------------------------------------------------------------------------------------------------------------------------------------|
| Historic Name:<br>Common Name:<br>NR District:<br>Address:<br>City/Town/State:<br>Photographer: | (L to R) Col. Boandman Tavern, none, Capt. J. Thurston House<br>Col. Boardman Tavern, none, Capt. J. Thurston House<br>Exeter's Waterfront commercial - Historic District<br>20-22 High Street, 24-26 High Street, 30 High Street<br>Exeter, NH.<br>Lance Bennett |
| Negative with:                                                                                  | Strafford Rockingham Regional Council's Historic Preservation Project<br>1 Water Street Exeter, NH.                                                                                                                                                               |
| Description:<br>Photographer facing                                                             | Wooden Building, 2½ story, c. 1796 (Site #58)<br>Wooden Building, 2½ story, c. 1834 (Site #57)<br>Wooden Building, 2½ story, c. 1760 (Site #56)<br>N NE E SE S SW W_NW Photo Date:<br>Photo Number 12 of 39                                                       |