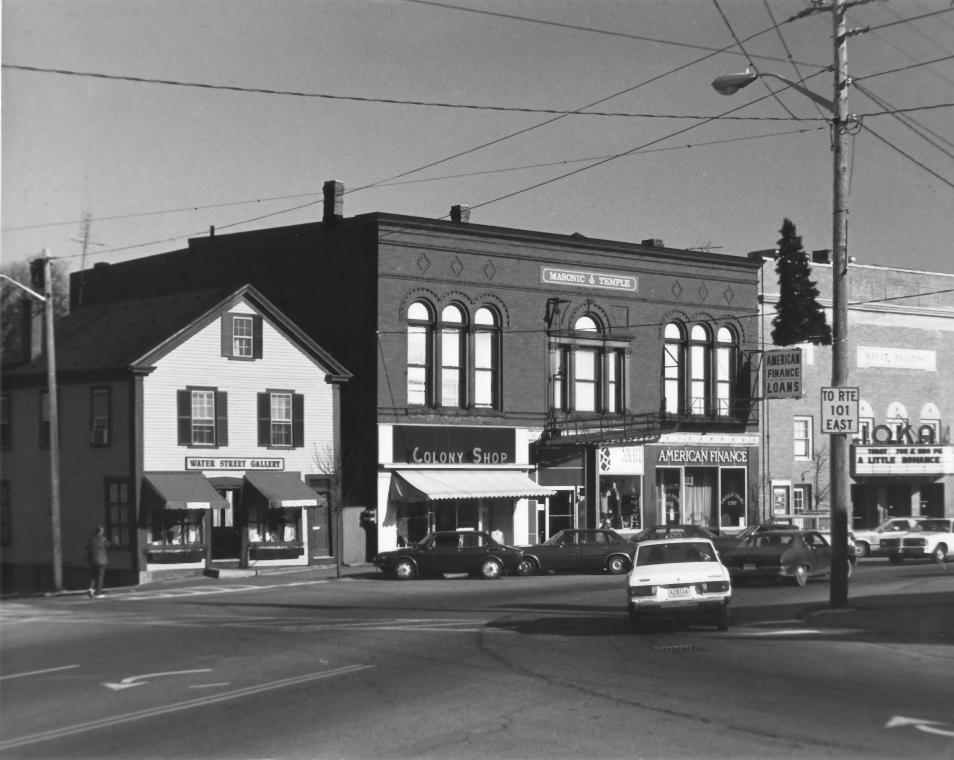

| Historic Name:        | (L to R) none, The Folsom Building, The Ioka Theatre (L to R: Site #28, 29, 30                      |
|-----------------------|-----------------------------------------------------------------------------------------------------|
| Common Name:          | Water Street Gallery, The Folsom Building, The Ioka Theatre                                         |
| NR District:          | Exeter's Waterfront commercial - Historic District Rockenglem Ca                                    |
| Address:              | 69 Water Street, 59-65 Water Street, 55 Water Street                                                |
| City/Town/State:      | Exeter, NH.                                                                                         |
| Photographer:         | Lance Bennett DEC 3 1980                                                                            |
| Negative with:        | Strafford Rockingham Regional Council's Historic Preservation Project<br>1 Water Street Exeter, NH. |
| Description:          | Wooden Building, 2½ story, c. 1840 (Site #28)<br>Brick Commercial, 2 stories, c. 1896 (Site #29)    |
| r P                   | Brick Commercial, 2 stories, c. 1915 (Site #30)                                                     |
| Photographer facing   | N-NE E SE S SW W NW Photo Date: Photo Number 25 of 34                                               |
| and a graphier raoing |                                                                                                     |