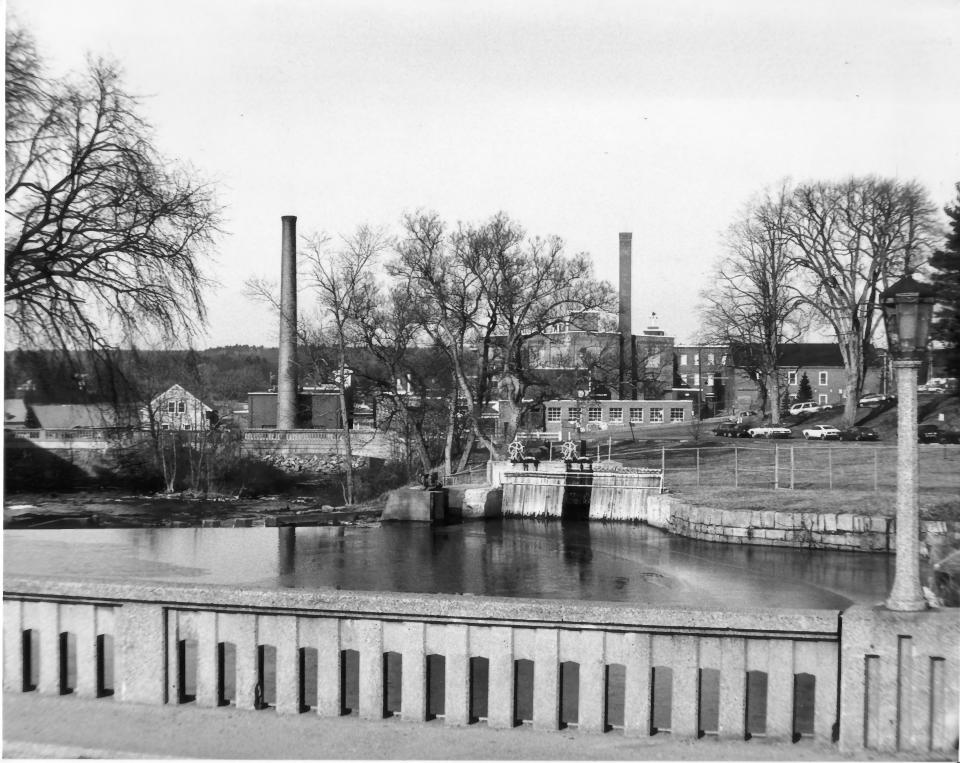

AUG 1 3 1980

| Historic Name:               |                                                                                                                                                           |
|------------------------------|-----------------------------------------------------------------------------------------------------------------------------------------------------------|
| Common Name:<br>NR District: | Exeter's Waterfront commercial - Historic District Rockingham Ca                                                                                          |
| Address:                     | i                                                                                                                                                         |
| City/Town/State:             | Exeter, NH.                                                                                                                                               |
| Photographer:                | Lance Bennett DEC 3 1980                                                                                                                                  |
| Negative with:               | Strafford Rockingham Regional Council's Historic Preservation Project<br>1 Water Street Exeter, NH.                                                       |
| Description:                 | Rear (L to R) String Bridge, Kimball's Island (Chestnut Hill Ave.) Exeter<br>Manufecturing Co's mills, The grassy area to right was known as the "Plains" |
| Photographer facing          | Water Street bridge, Exeter river and dam.<br>N NE E SE S SW W NW Photo Date: Photo Number 21 of 34                                                       |