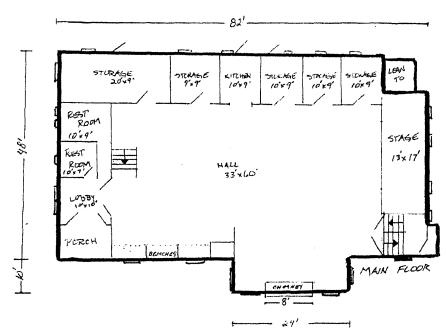

| SCOUT LODGE                                                                        |                                                        |                          |                         |             | CHEHALI                                      | IS, WA         |
|------------------------------------------------------------------------------------|--------------------------------------------------------|--------------------------|-------------------------|-------------|----------------------------------------------|----------------|
| 5. Classification                                                                  |                                                        |                          |                         |             |                                              |                |
| Ownership of Property (Check as many boxes as apply) private                       | Category of Property (Check only one box X building(s) | (Do no                   | ot incl. pre<br>ibuting | viously lis | within Prop<br>ted resources<br>Contributing | in the count.) |
| X public-local                                                                     | district                                               |                          |                         |             |                                              | buildings      |
| public-State                                                                       | site                                                   |                          |                         |             |                                              | sites          |
| public-Federal                                                                     | structure                                              |                          | 1                       |             |                                              | structures     |
|                                                                                    | object                                                 |                          | 2                       |             |                                              | objects Total  |
|                                                                                    |                                                        |                          |                         |             |                                              |                |
| Name of related multiple property list (Enter "N/A" if property is not part of a m |                                                        | Number of listed in the  |                         | _           | esources pre<br>ister                        | eviously       |
| N/A                                                                                |                                                        | 1 – Hillsi               | de Histor               | ric Distri  | <u>ct</u>                                    |                |
| 6. Functions or Use                                                                |                                                        |                          |                         |             |                                              |                |
| Historic Functions                                                                 |                                                        | Current F                |                         |             |                                              |                |
| (Enter categories from instructions)                                               | Cl. 1.1                                                | (Enter cate              |                         |             | •                                            |                |
| Social: Meeting Hall/ Civic/                                                       | Clubnouse                                              | Social: N                | <b>Meeting</b>          | Hall/C      | Civic/Club                                   | house          |
|                                                                                    |                                                        |                          |                         |             |                                              |                |
|                                                                                    |                                                        |                          |                         |             |                                              |                |
|                                                                                    |                                                        |                          |                         |             |                                              |                |
|                                                                                    | (                                                      |                          |                         |             | ······································       |                |
|                                                                                    |                                                        |                          |                         |             |                                              |                |
|                                                                                    |                                                        |                          |                         |             |                                              |                |
|                                                                                    |                                                        |                          |                         |             |                                              |                |
|                                                                                    |                                                        |                          |                         | •           |                                              |                |
| 7. Description                                                                     |                                                        |                          |                         |             |                                              |                |
| Architectural Classification (Enter categories from instructions)                  |                                                        | Materials<br>(Enter cate | •                       | m instruct  | tions)                                       |                |
| OTHER: Rustic/National Pa                                                          | foundatio                                              | n Cor                    | crete                   |             |                                              |                |
|                                                                                    |                                                        | walls <u>V</u>           | Vood sh                 | ingle       |                                              |                |
|                                                                                    |                                                        |                          | Asta1                   | <del></del> |                                              |                |
|                                                                                    |                                                        |                          | Metal                   |             |                                              |                |
|                                                                                    |                                                        | other _E                 | Brick                   |             |                                              |                |
|                                                                                    | •                                                      |                          |                         |             |                                              |                |