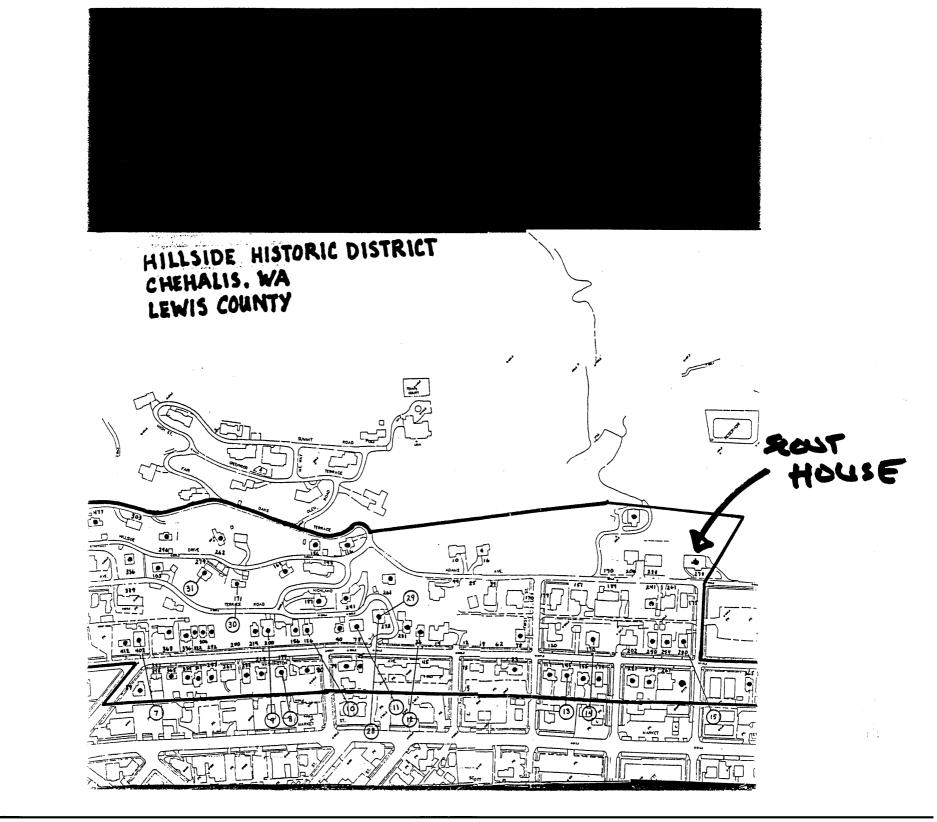

| SCOUT LODGE                                                                        |                                                        |                          |                         |             | CHEHALI                                      | IS, WA         |
|------------------------------------------------------------------------------------|--------------------------------------------------------|--------------------------|-------------------------|-------------|----------------------------------------------|----------------|
| 5. Classification                                                                  |                                                        |                          |                         |             |                                              |                |
| Ownership of Property (Check as many boxes as apply) private                       | Category of Property (Check only one box X building(s) | (Do no                   | ot incl. pre<br>ibuting | viously lis | within Prop<br>ted resources<br>Contributing | in the count.) |
| X public-local                                                                     | district                                               |                          |                         |             |                                              | buildings      |
| public-State                                                                       | site                                                   |                          |                         |             |                                              | sites          |
| public-Federal                                                                     | structure                                              |                          | 1                       |             |                                              | structures     |
|                                                                                    | object                                                 |                          | 2                       |             |                                              | objects Total  |
|                                                                                    |                                                        |                          |                         |             |                                              |                |
| Name of related multiple property list (Enter "N/A" if property is not part of a m |                                                        | Number of listed in the  |                         | _           | esources pre<br>ister                        | eviously       |
| N/A                                                                                |                                                        | 1 – Hillsi               | de Histor               | ric Distri  | <u>ct</u>                                    |                |
| 6. Functions or Use                                                                |                                                        |                          |                         |             |                                              |                |
| Historic Functions                                                                 |                                                        | Current F                |                         |             |                                              |                |
| (Enter categories from instructions)                                               | Cl. 1.1                                                | (Enter cate              |                         |             | •                                            |                |
| Social: Meeting Hall/ Civic/                                                       | Clubnouse                                              | Social: N                | <b>Meeting</b>          | Hall/C      | Civic/Club                                   | house          |
|                                                                                    |                                                        |                          |                         |             |                                              |                |
|                                                                                    |                                                        |                          |                         |             |                                              |                |
|                                                                                    |                                                        |                          |                         |             |                                              |                |
|                                                                                    | (                                                      |                          |                         |             | ······································       |                |
|                                                                                    |                                                        |                          |                         |             |                                              |                |
|                                                                                    |                                                        |                          |                         |             |                                              |                |
|                                                                                    |                                                        |                          |                         |             |                                              |                |
|                                                                                    |                                                        |                          |                         | •           |                                              |                |
| 7. Description                                                                     |                                                        |                          |                         |             |                                              |                |
| Architectural Classification (Enter categories from instructions)                  |                                                        | Materials<br>(Enter cate | •                       | m instruct  | tions)                                       |                |
| OTHER: Rustic/National Pa                                                          | foundatio                                              | n Cor                    | crete                   |             |                                              |                |
|                                                                                    |                                                        | walls <u>V</u>           | Vood sh                 | ingle       |                                              |                |
|                                                                                    |                                                        |                          | Asta1                   | <del></del> |                                              |                |
|                                                                                    |                                                        |                          | Metal                   |             |                                              |                |
|                                                                                    |                                                        | other _E                 | Brick                   |             |                                              |                |
|                                                                                    | •                                                      |                          |                         |             |                                              |                |