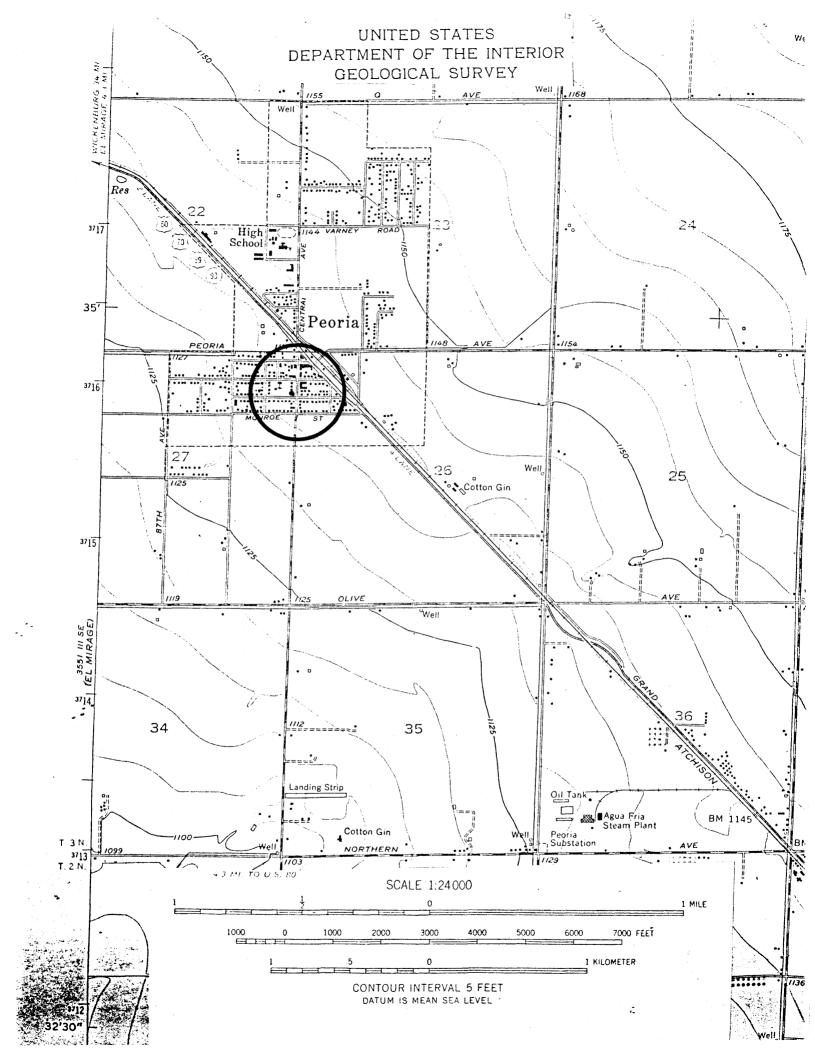

al period styles in other parts of the country. The Central School is an early manifestation of this revival movement in the southwest.

The City of Peoria purchased Central School from the Peoria Unified School District in 1976. Present plans call for its rehabilitation for a community center, enabling it to remain a local landmark and continue in public use.

United States Department of the Interior Heritage Conservation and Recreation Service

# National Register of Historic Places Inventory—Nomination Form



Continuation sheet

Item number

10

Page 2

The nominated property consists of a rectangular parcel 130'x130', bordered on the south by Madison Street, on the east by 83rd Avenue, and on the north and west by the property of the Peoria Unified School District, City of Peoria.