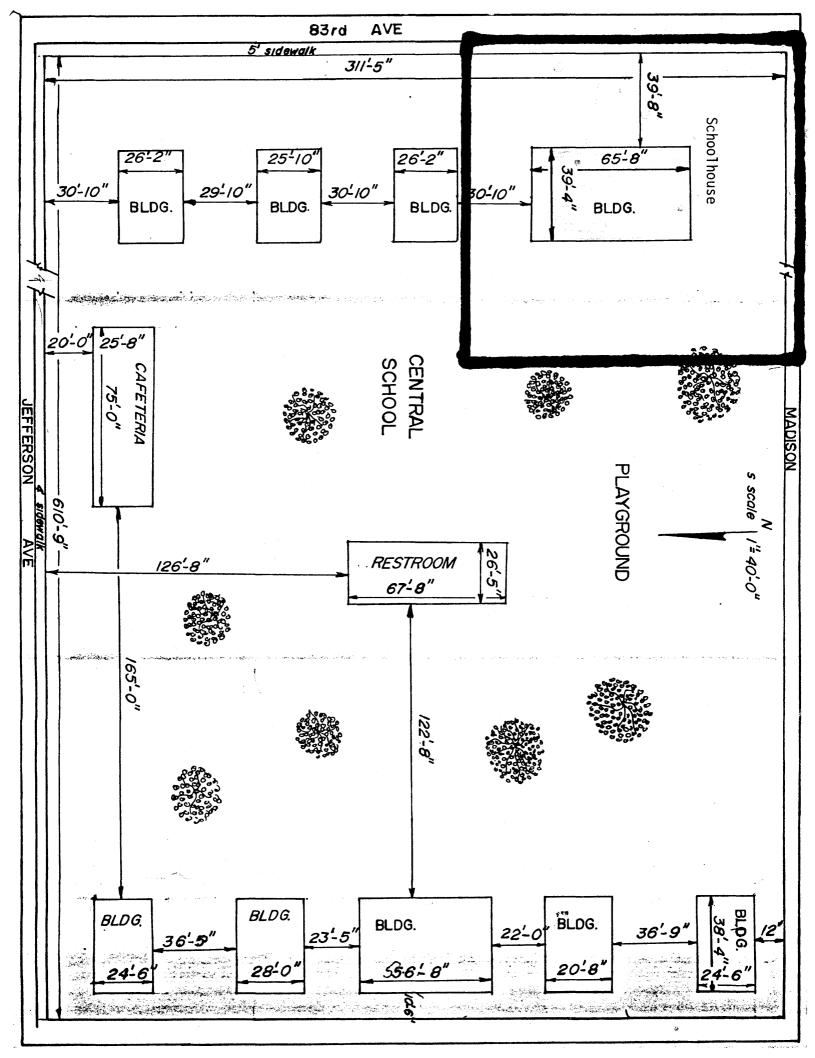

period styles in other parts of the country. The Central School is an early manifestation of this revival movement in the southwest.

The City of Peoria purchased Central School from the Peoria Unified School District in 1976. Present plans call for its rehabilitation for a community center, enabling it to remain a local landmark and continue in public use.

United States Department of the Interior Heritage Conservation and Recreation Service

# National Register of Historic Places Inventory—Nomination Form



Continuation sheet

Item number

10

Page 2

The nominated property consists of a rectangular parcel 130'x130', bordered on the south by Madison Street, on the east by 83rd Avenue, and on the north and west by the property of the Peoria Unified School District, City of Peoria.