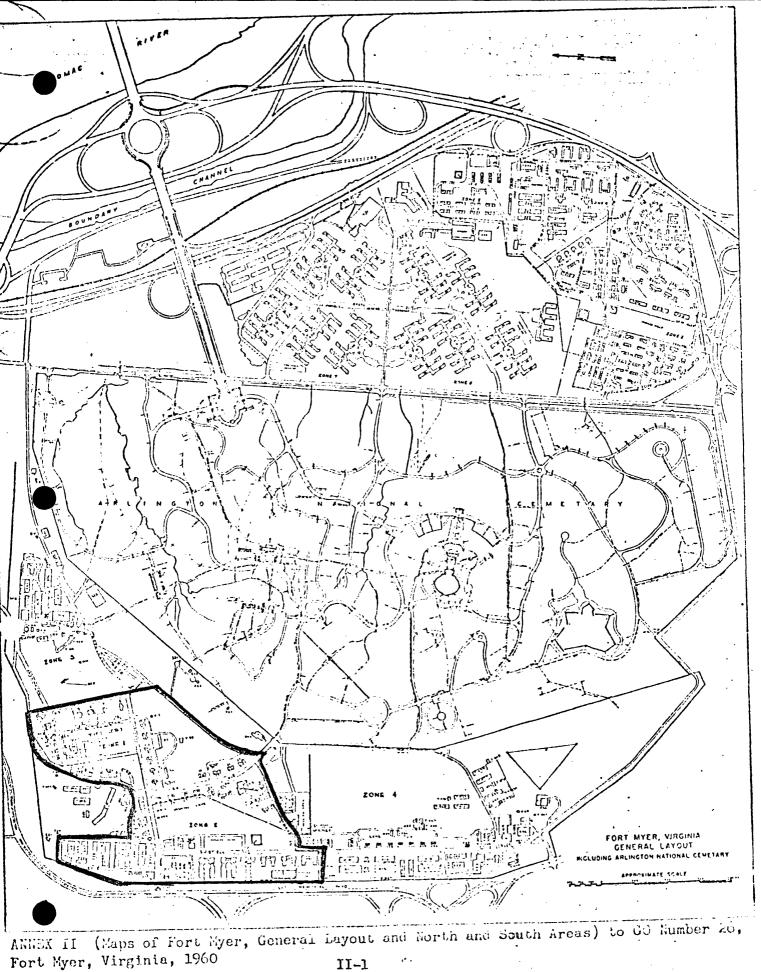

o Building 201, and along the rear of this building and the others facing Custer Road, to Forrest Circle; thence north around the circle, circumscribing the stables and the firehouse, to the western boundary of the post; thence south along this boundary as far as the south side of Building 250 extended; thence east along the south side of Building 250 to Sheridan Avenue; thence north along Sheridan to its intersection with Pelham Road at the south end of the parade ground; thence east along Pelham to the southeast corner of the parade ground; thence along the south side of the old Radar Clinic to Lee Avenue; thence southeast on Lee Avenue to its intersection with McNair Road; thence northeast along McNair Road to Grant Avenue extended; thence north to the point of beginning.



GPO 921-7



II-1

| ųr                                    | St                                                                                                | B. Ma                                                                                                                                                                      | r DE USE                                                                                                        | NC k                                                                                                                         | 4<br>                                                         |                                                                       |                                                                             |