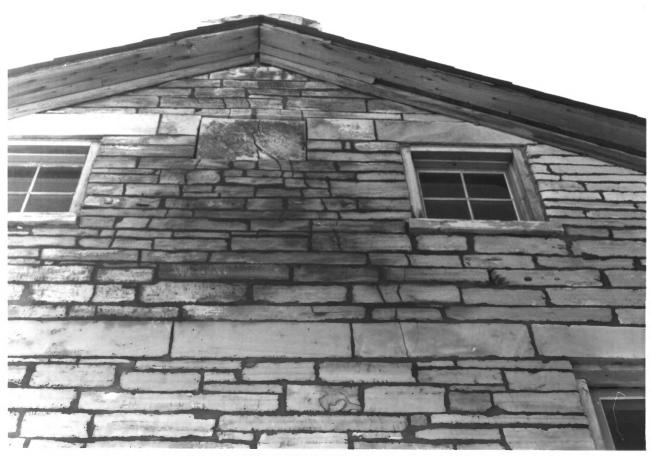

Torrance House Franklin Twp. Linn County, Iowa Photo No. 5 By: Lee Hawkins Date: February 1983 View: detail, namestone on east elevation gable.