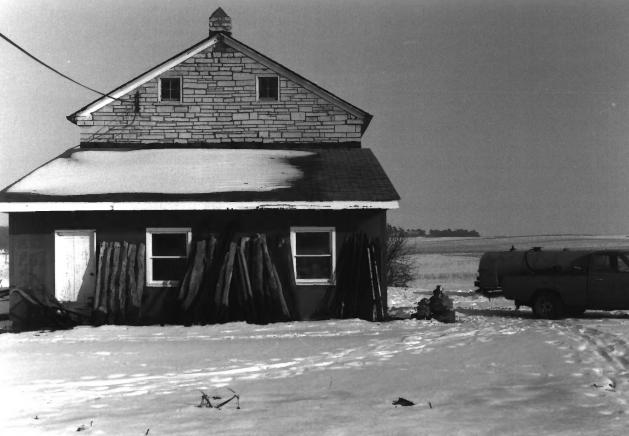

Torrance House Franklin Twp. Linn County, Iowa Photo No. 1 By: Lee Hawkins Date: February 1983 View: North elevation

Torrance House Franklin Two. Linn County, Iowa Photo No. 2 By: Lee Hawkins Date: February 1983 View: west elevation