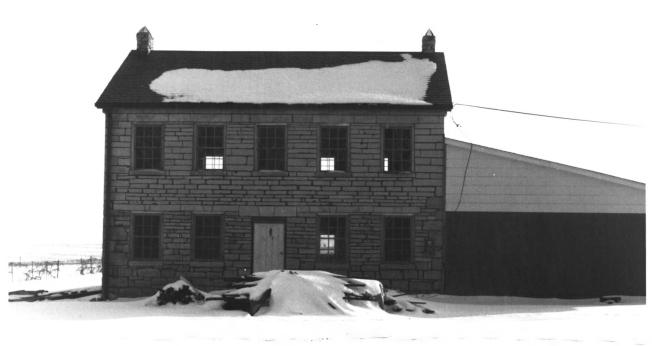

Torrance House Franklin Twp. Linn County, Iowa Photo No. 1 By: Lee Hawkins Date: February 1983 View: North elevation

Torrance House Franklin Two. Linn County, Iowa Photo No. 2 By: Lee Hawkins Date: February 1983 View: west elevation