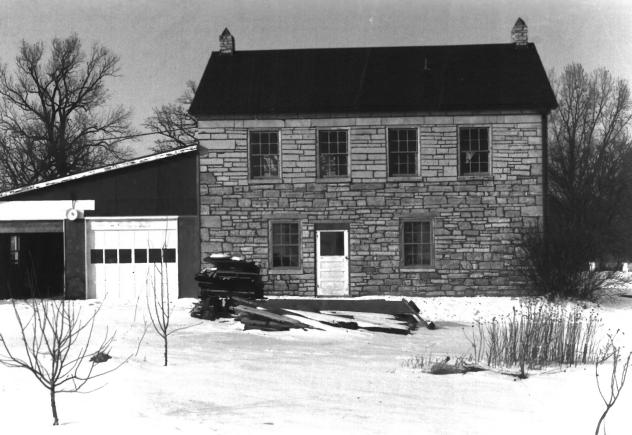

Torrance House Franklin Twp. Linn County, Iowa Photo No. 3 By: Lee Hawkins Date: February 1983 View: south elevation

Torrance House Franklin Twp. Linn County, Iowa Photo No. 4 By: Lee Hawkins Date: February 1983 View: east elevation