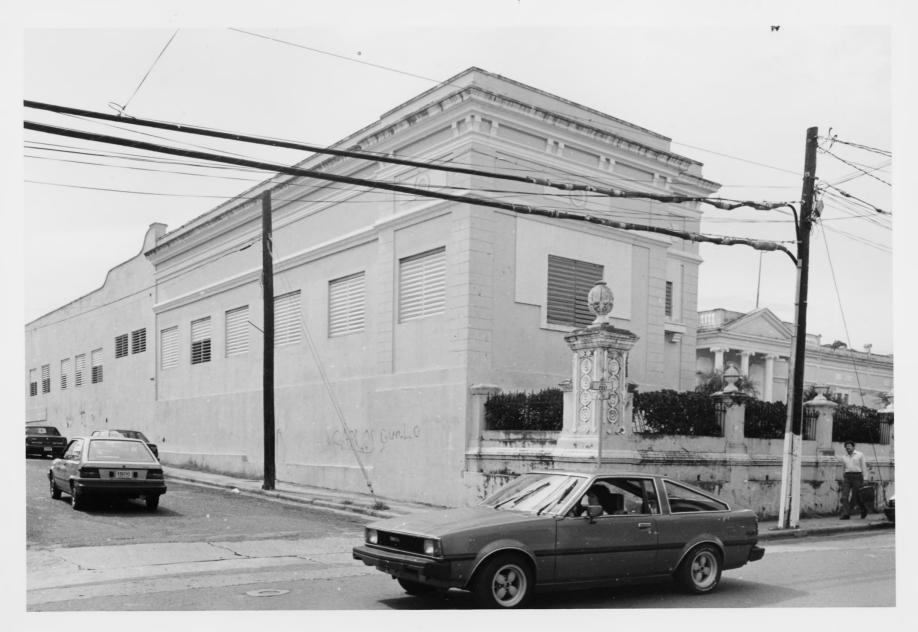

POOR ASYLUM
MAYAGUEZ, PUERTO RICO
PHOTO: JORGE RIGAU
SEPTEMBER, 1985
NEGATIVE AT COLEGIO DE ARQUITECTOS

NO. 8 (ADDENDUM FOR A TOTAL OF 11)

SIDE VIEW LOOKING NORTH

POOR ASYLUM MAYAGUEZ, PUERTO RICO PHOTO: JORGE RIGAU SEPTEMBER, 1985 NEGATIVE AT COLEGIO DE ARQUITECTOS FRONT FACADE EXTENSION, SIDE VIEW FROM POST STREET NO. 9 (ADDENDUM FOR A TOTAL OF 11)