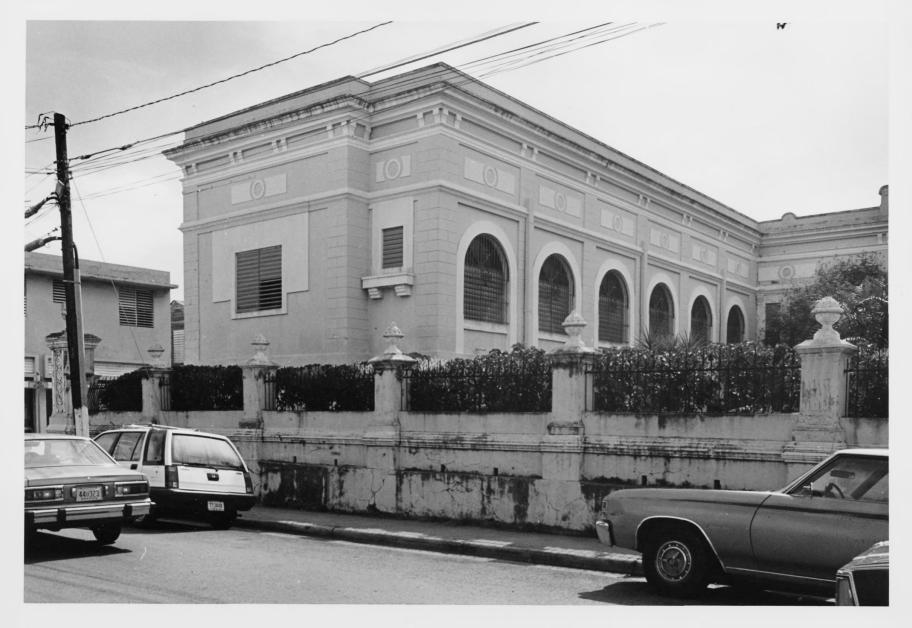

POOR ASYLYM MAYAGUEZ, PUERTO RICO PHOTO: JORGE RIGAU SEPTEMBER, 1985 NEGATIVE AT COLEGIO DE ARQUITECTOS FRONT YARD FENCE NO. 6 (ADDENDUM FOR A TOTAL OF 11)

POOR ASYLUM MAYAGUEZ, PUERTO RICO PHOTO: JORGE RIGAU SEPTEMBER, 1985 NEGATIVE AT COLEGIO DE ARQUITECTOS SIDE VIEW LOOKING SOUTH NO. 7 (ADDENDUM FOR A TOTAL OF 11)

POOR ASYLUM
MAYAGUEZ, PUERTO RICO
PHOTO: JORGE RIGAU
SEPTEMBER, 1985
NEGATIVE AT COLEGIO DE ARQUITECTOS

NO. 8 (ADDENDUM FOR A TOTAL OF 11)

SIDE VIEW LOOKING NORTH

POOR ASYLUM MAYAGUEZ, PUERTO RICO PHOTO: JORGE RIGAU SEPTEMBER, 1985 NEGATIVE AT COLEGIO DE ARQUITECTOS FRONT FACADE EXTENSION, SIDE VIEW FROM POST STREET NO. 9 (ADDENDUM FOR A TOTAL OF 11)