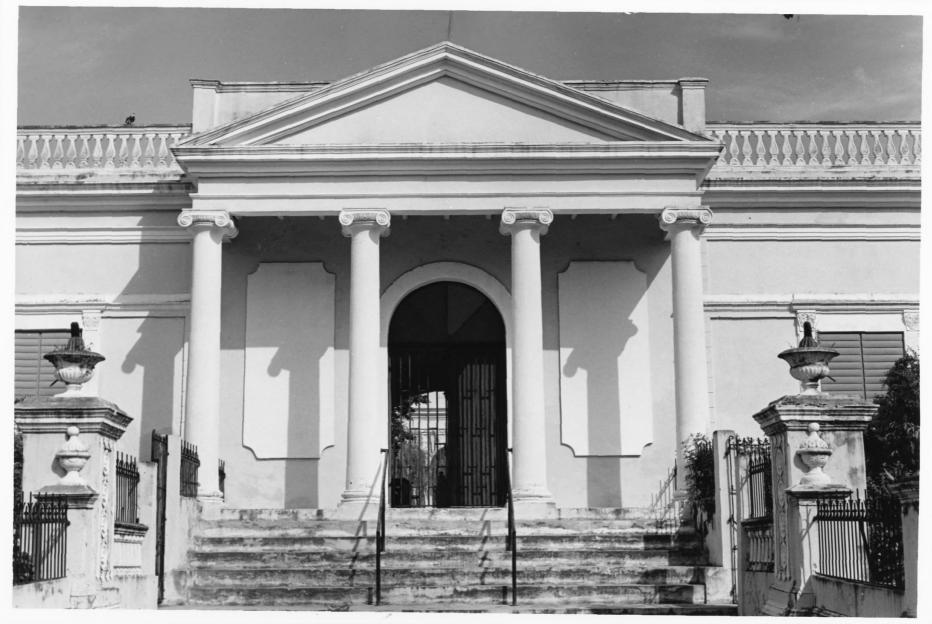

Poor Asylum Mayaguez. Puerto Rico Photo: Jorge Rigau July. 1984 Negative at Colegio de Arquitectos East facade No. 1 of a total of 4

Poor Asylum Mayaguez. Puerto Rico Photo: Jorge Rigau July. 1984 Negative at Colegio de Arquitéctos Detail, corner post of fence No. 2 of a total of 4