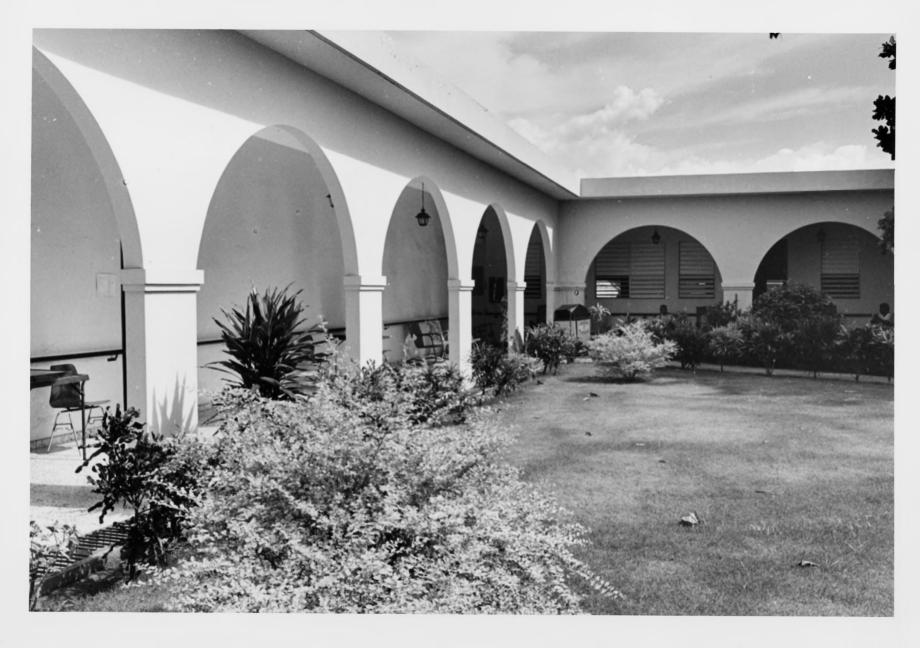

## POOR ASYLUM MAYAGUEZ, PUERTO RICO PHOTO: JORGE RIGAU SEPTEMBER, 1985

NEGATIVE AT COLEGIO DE AROUITECTOS COURTYARD

NO. 11 (ADDENDUM FOR A TOTAL OF 11)