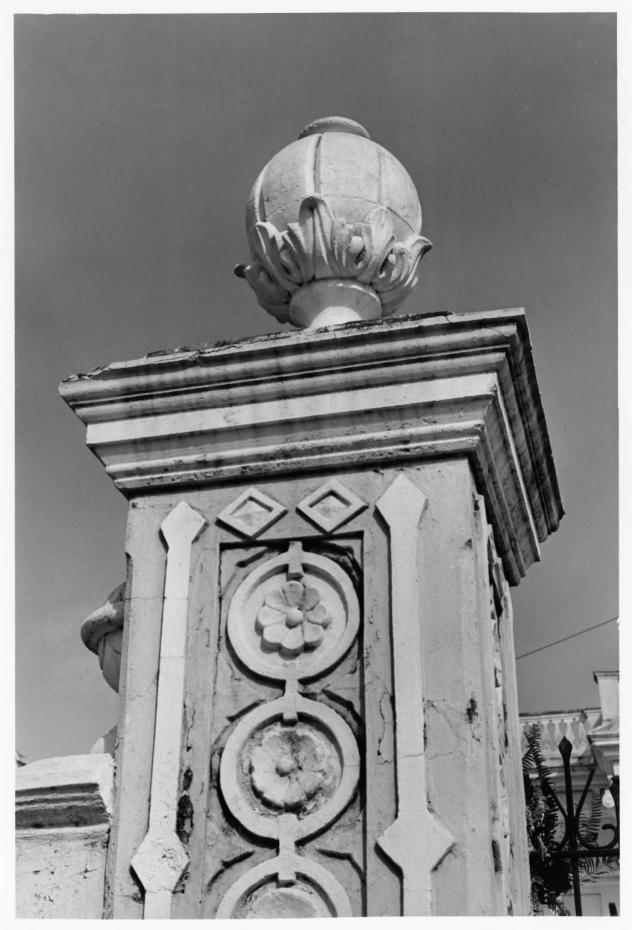

Poor Asylum Mayaguez. Puerto Rico Photo: Jorge Rigau July. 1984 Negative at Colegio de Arquitectos East facade No. 1 of a total of 4

Poor Asylum Mayaguez. Puerto Rico Photo: Jorge Rigau July. 1984 Negative at Colegio de Arquitéctos Detail, corner post of fence No. 2 of a total of 4

Poor Asylum Mayaguez. Puerto Rico Photo: Jorge Rigau July. 1984 Negative at Colegio de Arquitectos Detail of corner post No. 3 of a total of 4

Poor Asylum
Mayaguez, Puerto Rico
Photo from: The book of Porto Rico
ed. 1923