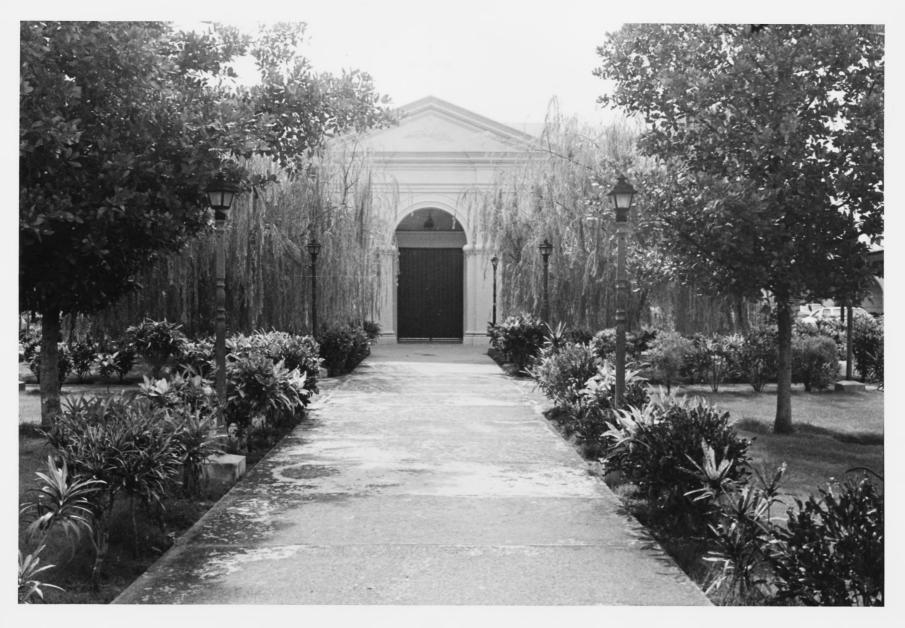

POOR ASYLUM MAYAGUEZ, PUERTO RICO PHOTO: JORGE RIGAU SEPTEMBER, 1985 NEGATIVE AT COLEGIO DE AROUITECTOS CHAPEL FACADE VIEW

NO. 10 (ADDENDUM FOR A TOTAL OF 11)