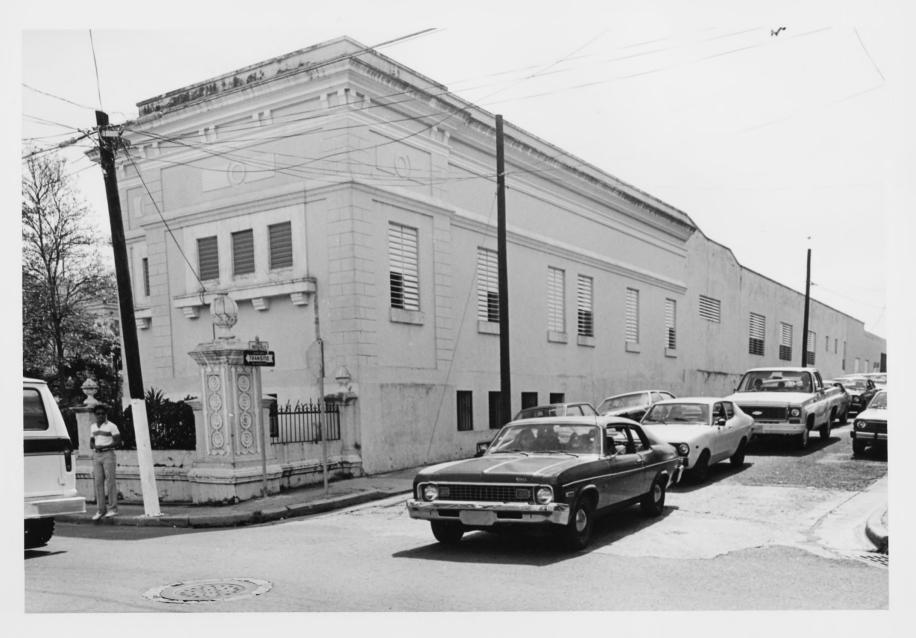

POOR ASYLYM MAYAGUEZ, PUERTO RICO PHOTO: JORGE RIGAU SEPTEMBER, 1985 NEGATIVE AT COLEGIO DE ARQUITECTOS FRONT YARD FENCE NO. 6 (ADDENDUM FOR A TOTAL OF 11)

POOR ASYLUM MAYAGUEZ, PUERTO RICO PHOTO: JORGE RIGAU SEPTEMBER, 1985 NEGATIVE AT COLEGIO DE ARQUITECTOS SIDE VIEW LOOKING SOUTH NO. 7 (ADDENDUM FOR A TOTAL OF 11)

POOR ASYLUM
MAYAGUEZ, PUERTO RICO
PHOTO: JORGE RIGAU
SEPTEMBER, 1985
NEGATIVE AT COLEGIO DE ARQUITECTOS

NO. 8 (ADDENDUM FOR A TOTAL OF 11)

SIDE VIEW LOOKING NORTH

POOR ASYLUM MAYAGUEZ, PUERTO RICO PHOTO: JORGE RIGAU SEPTEMBER, 1985 NEGATIVE AT COLEGIO DE ARQUITECTOS FRONT FACADE EXTENSION, SIDE VIEW FROM POST STREET NO. 9 (ADDENDUM FOR A TOTAL OF 11)