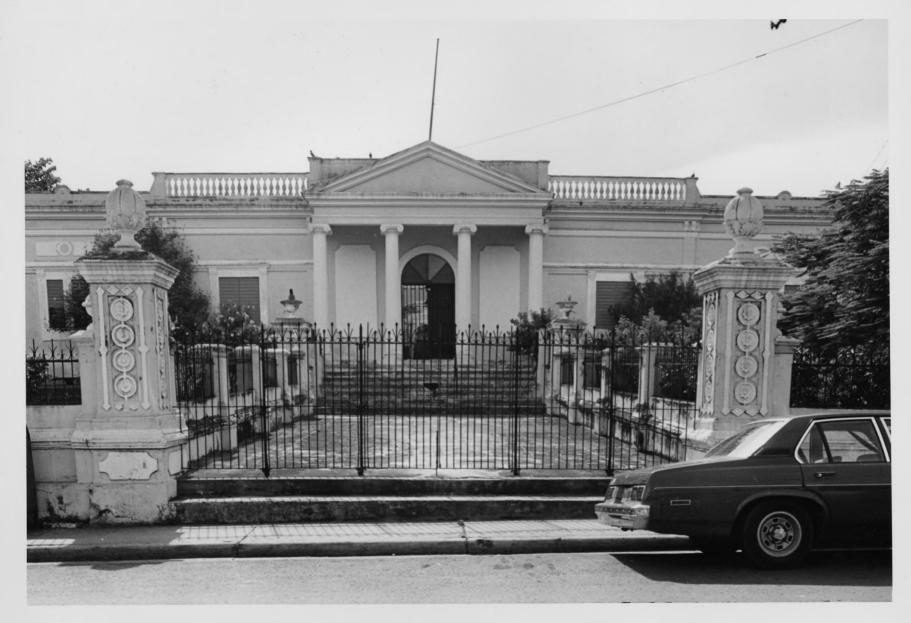

Poor Asylum Mayaguez. Puerto Rico Photo: Jorge Rigau July. 1984 Negative at Colegio de Arquitectos East facade No. 1 of a total of 4

Poor Asylum Mayaguez. Puerto Rico Photo: Jorge Rigau July. 1984 Negative at Colegio de Arquitéctos Detail, corner post of fence No. 2 of a total of 4