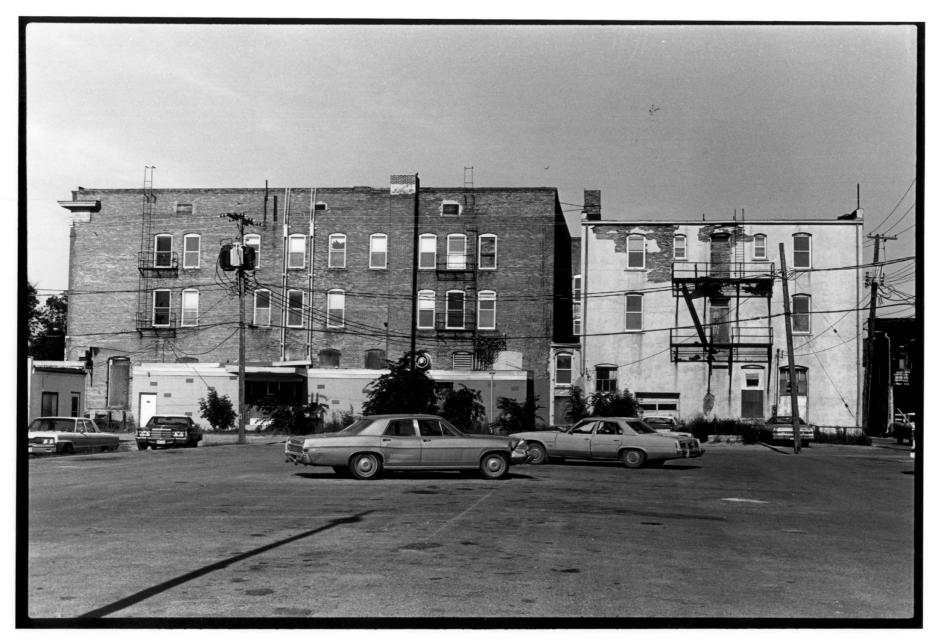

View from southeast

SEP 13 1982

Photo 4 of 7

Photo credit: Bonnie J. Halda Date of photo: June, 1982 Location of negative: State Historical Society of North Dakota North Dakota Heritage Center Bismarck, ND 58505

East elevation. Photo 5 of 7