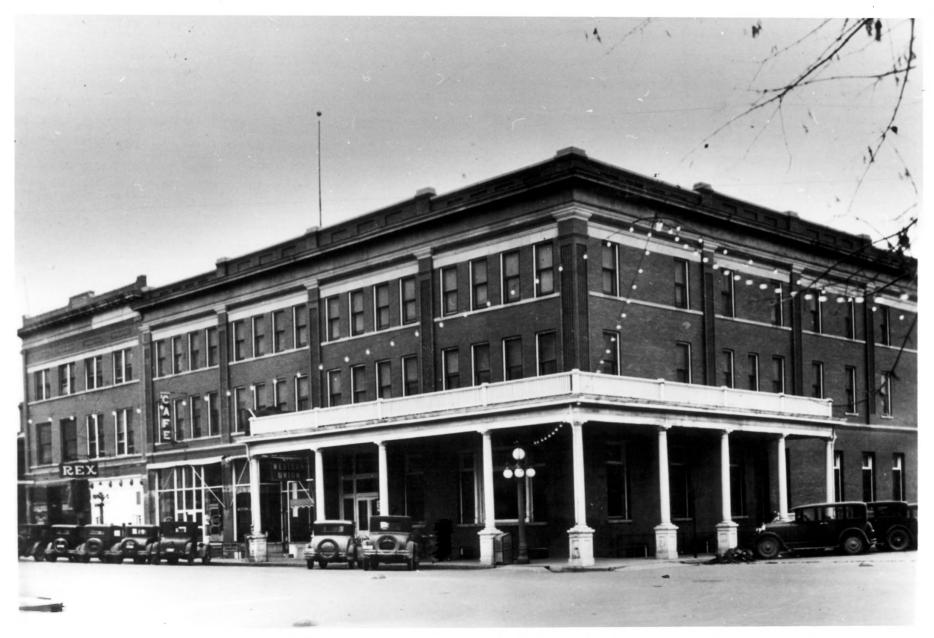

## SEP 1 3 1992

```
Rudolf Hotel
Central Avenue and Second Street
Valley City, ND
```

```
Photo credit: Unknown
Date of photo: Circa 1930
Location of negative: State Historical Society of North Dakota
North Dakota Heritage Center
Bismarck, ND 58505
```

View from southwest.