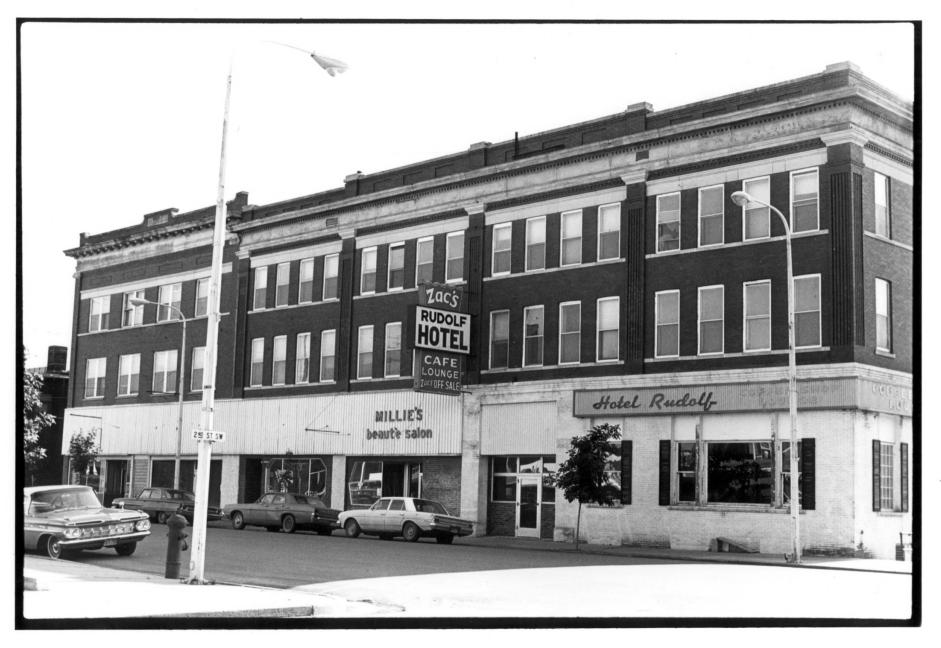

Photo 2 of 7

Photo credit: Bonnie J. Halda Date of photo: June, 1982 Location of negative: State Historical Society of North Dakota North Dakota Heritage Center Bismarck, ND 58505

View from south, southwest.

## SEP 1 3 1982

Photo 3 of 7

```
Rudolf Hotel
Central Avenue and Second Street
Valley City, ND
```

```
Photo credit: Bonnie J. Halda
Date of photo: June, 1982
Location of negative: State Historical Society of North Dakota
North Dakota Heritage Center
Bismarck, ND 58505
```