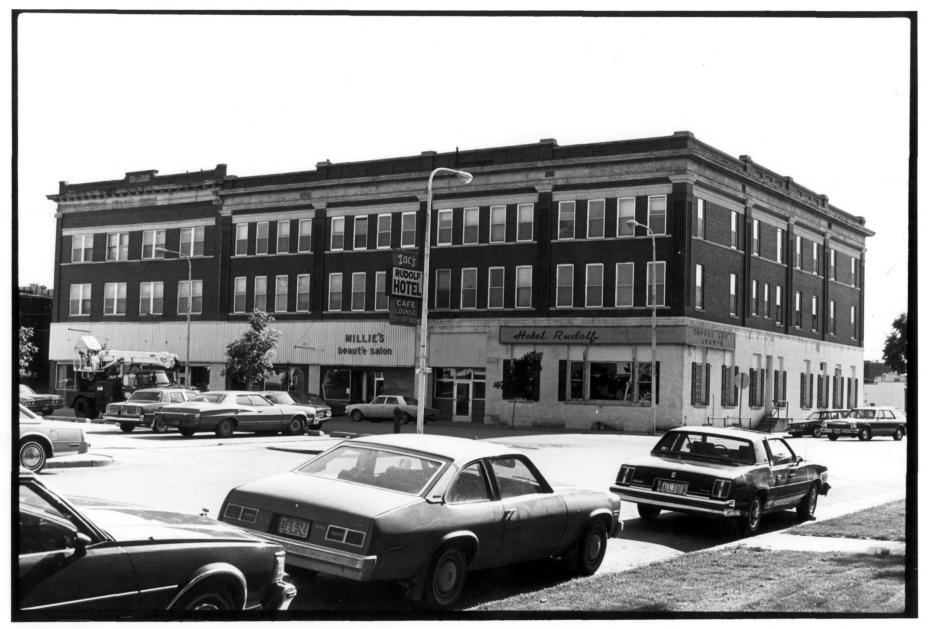

Photo credit: Bonnie J. Halda Date of photo June, 1982 Location of negative: State Historical Society of North Dakota North Dakota Heritage Center Bismarck, ND 58505

View from west, southwest.

SEP 1 3 1982

Photo 1 of 7

Photo credit: Bonnie J. Halda Date of photo: June, 1982 Location of negative: State Historical Society of North Dakota North Dakota Heritage Center Bismarck, ND 58505

West facade.

SEP 1 3 1982