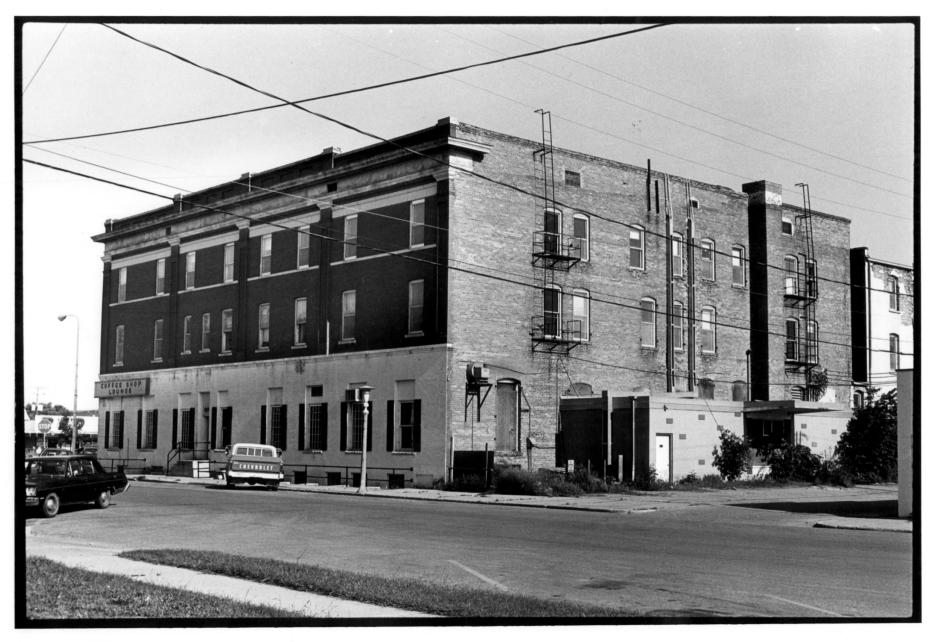

Photo credit: Bonnie J. Halda Date of photo June, 1982 Location of negative: State Historical Society of North Dakota North Dakota Heritage Center Bismarck, ND 58505

View from west, southwest.

SEP 1 3 1982

Photo 1 of 7



Photo credit: Bonnie J. Halda Date of photo: June, 1982 Location of negative: State Historical Society of North Dakota North Dakota Heritage Center Bismarck, ND 58505

West facade.

SEP 1 3 1982

Photo 2 of 7



Photo credit: Bonnie J. Halda Date of photo: June, 1982 Location of negative: State Historical Society of North Dakota North Dakota Heritage Center Bismarck, ND 58505

View from south, southwest.

## SEP 1 3 1982

Photo 3 of 7



```
Rudolf Hotel
Central Avenue and Second Street
Valley City, ND
```

```
Photo credit: Bonnie J. Halda
Date of photo: June, 1982
Location of negative: State Historical Society of North Dakota
North Dakota Heritage Center
Bismarck, ND 58505
```

View from southeast

SEP 13 1982

Photo 4 of 7



Photo credit: Bonnie J. Halda Date of photo: June, 1982 Location of negative: State Historical Society of North Dakota North Dakota Heritage Center Bismarck, ND 58505

East elevation. Photo 5 of 7

## SEP 1 3 1992



```
Rudolf Hotel
Central Avenue and Second Street
Valley City, ND
```

```
Photo credit: Unknown
Date of photo: Circa 1930
Location of negative: State Historical Society of North Dakota
North Dakota Heritage Center
Bismarck, ND 58505
```

View from southwest.

## SFP 13 1882

Photo 6