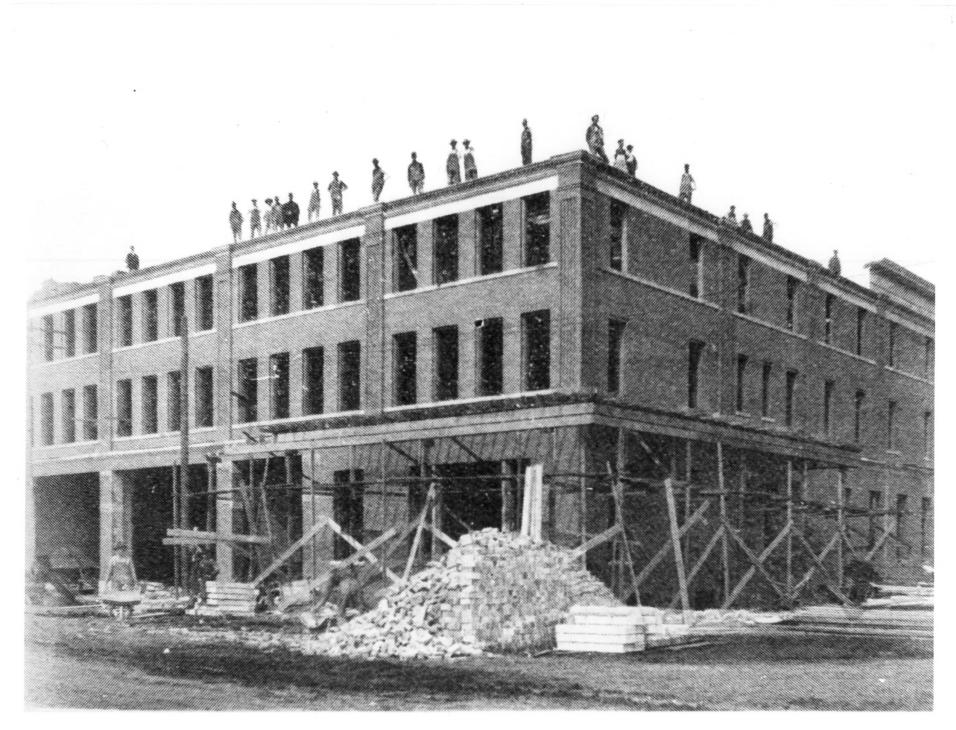

## SFP 13 1882

Photo 6 of 7

```
Rudolf Hotel
Central Avenue and Second Street
Valley City, ND
```

```
Photo credit: Unknown
Date of photo: Spring, 1907
Location of negative: State Historical Society of North Dakota
North Dakota Heritage Center
Bismarck, ND 58505
```

View from southwest during construction.

Photo 7 of 7