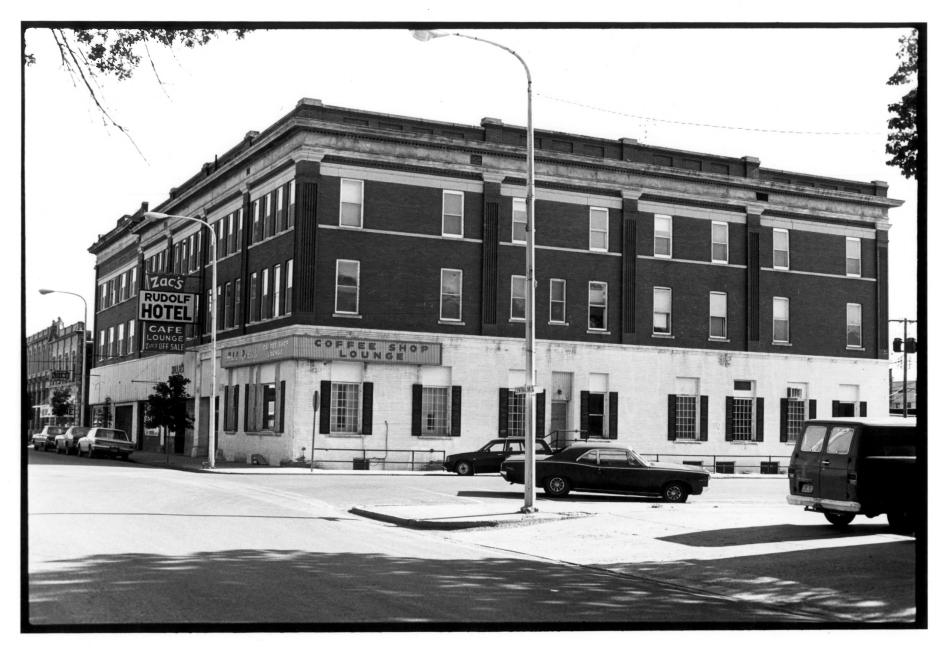

View from southeast

SEP 13 1982

Photo 4 of 7

Photo credit: Bonnie J. Halda Date of photo: June, 1982 Location of negative: State Historical Society of North Dakota North Dakota Heritage Center Bismarck, ND 58505