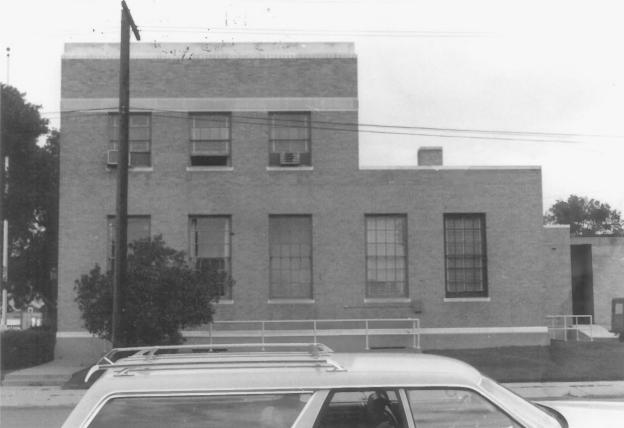

USPS Colorado Thematic Resource Delta Main Post Office Paul R. Secord, photographer negs. at USPS Western Regional Office, Real Estate & Bld. Dept., San Bruno CA South elevation #17 of 54 9/83

USPS Colorado Thematic Resource Delta Main Post Office Paul R. Secord, photographer negs. at USPS Western Regional Office, Real Estate & Bld. Dept., San Bruno CA East (rear) and north (por.) elevation #18 of 54 9/83