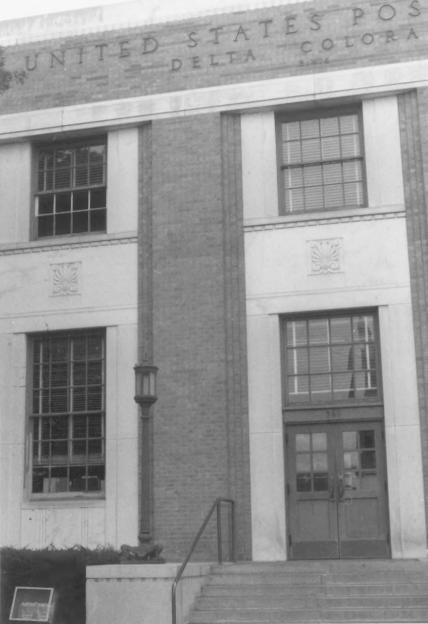

USPS Colorado Thematic Resource Delta Main Post Office Paul R. Secord, photographer negs. at USPS Western Regional Office, Real Estate & Bld. Dept., San Bruno CA West (front) elevation #15 of 54

USPS Colorado Thematic Resource Delta Main Post Office Paul R. Secord, photographer negs. at USPS Western Regional Office, Real Estate & Bld. Dept., San Bruno CA Detail west (front) elevation #16 of 54 9/83