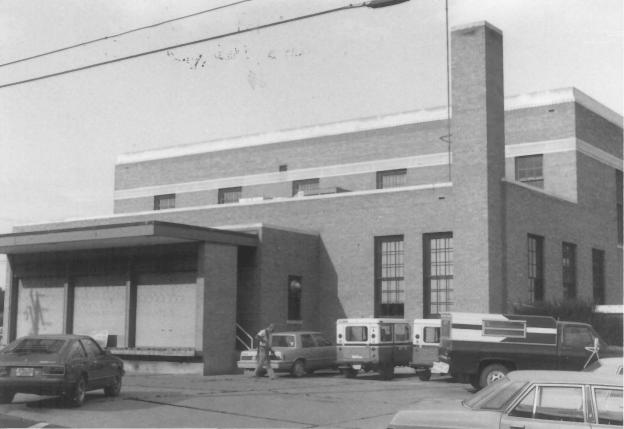

USPS Colorado Thematic Resource Delta Main Post Office Paul R. Secord, photographer negs. at USPS Western Regional Office, Real Estate & Bld. Dept., San Bruno CA South elevation #17 of 54 9/83

USPS Colorado Thematic Resource Delta Main Post Office Paul R. Secord, photographer negs. at USPS Western Regional Office, Real Estate & Bld. Dept., San Bruno CA East (rear) and north (por.) elevation #18 of 54 9/83