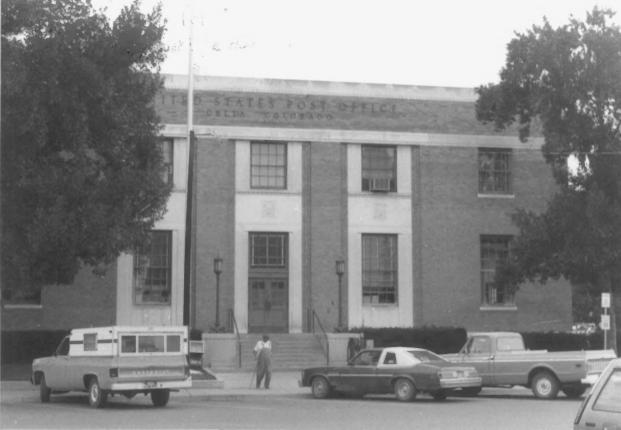

USPS Colorado Thematic Resource Delta Main Post Office Paul R. Secord, photographer negs. at USPS Western Regional Office, Real Estate & Bld. Dept., San Bruno CA West (front) elevation #15 of 54

USPS Colorado Thematic Resource Delta Main Post Office Paul R. Secord, photographer negs. at USPS Western Regional Office, Real Estate & Bld. Dept., San Bruno CA Detail west (front) elevation #16 of 54 9/83