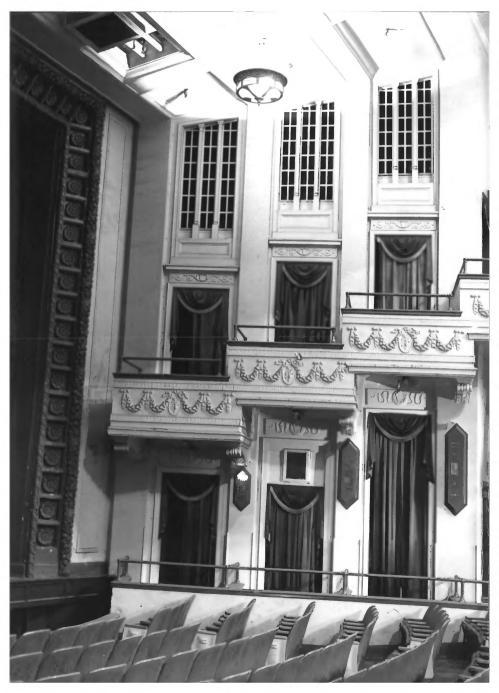

3.

4. Nov 1980

P.O. Box 254, Boyce, LA 71409

Interior APR 2 9 1981 Picture # 3 JUN | 1 1981

INEZ's Photography P.O. Bux 254 1804cg LA. 71409 (3/8) 793- 2183

Detail of box seats showing ceiling and fruit motif around proscenium stage