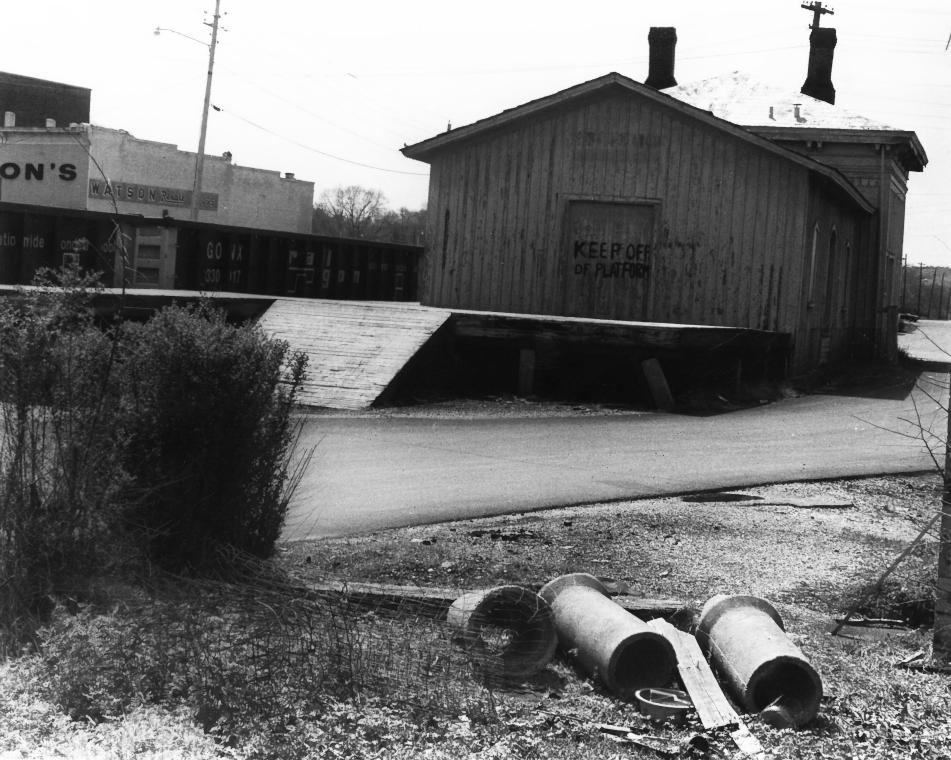

- Southern Railway Depot
- 200 N. Center Avenue
- Piedmont, AL
- Lane Weatherbee, Photographer
- Photo taken 4/22/83
- Negatives at Piedmont Journal-
  - Independent
- View: Looking Southeast at east and north side of building