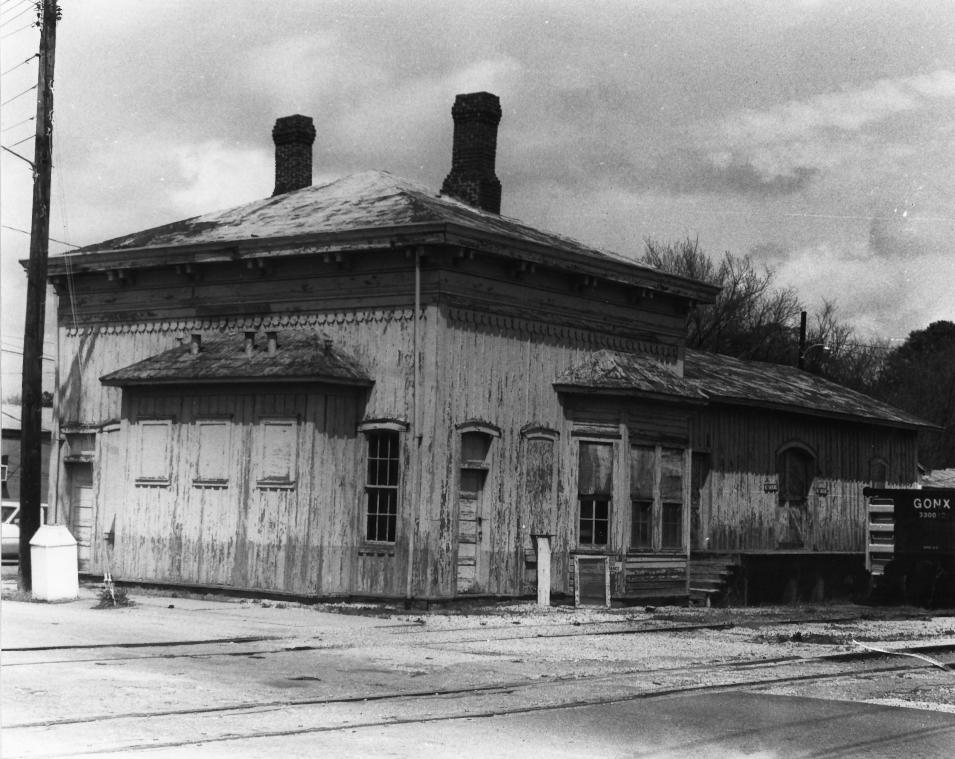

- 2 of 7
- Southern Railway Depot
- 200 N. Center Avenue
- Piedmont, AL
- Lane Weatherbee, Photographer Photő taken 4/22/83
- Negative at Piedmont Journal-

Independent

View: Looking Northeast at front & south side of building