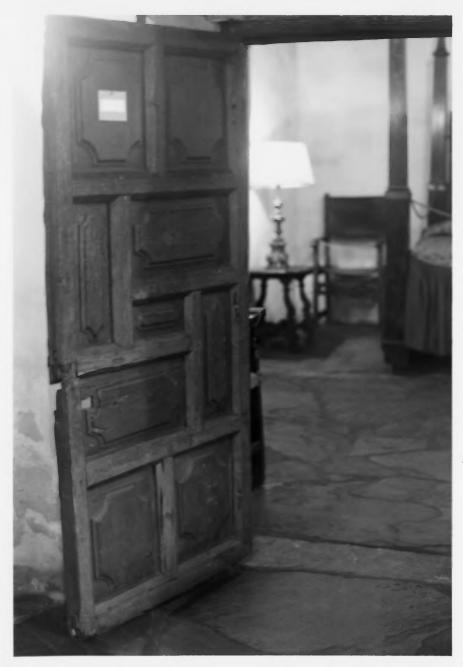

### UNITED STATES DEPARTMENT OF THE INTERIOR NATIONAL PARK SERVICE

### NATIONAL REGISTER OF HISTORIC PLACES PROPERTY PHOTOGRAPH FORM

SEE INSTRUCTIONS IN HOW TO COMPLETE NATIONAL REGISTER FORMS

TYPE ALL ENTRIES -- ENCLOSE WITH PHOTOGRAPH

1 NAME

HISTORIC

Spanish Governor's Palace

AND/OR COMMON

Spanish Governor's Palace

2 LOCATION

CITY, TOWN

\_\_VICINITY OF

COUNTY

STATE

San Antonio

Bexar

Texas

3 PHOTO REFERENCE

**PHOTO CREDIT** 

Patricia Heintzelman

DATE OF PHOTO February, 1975

NEGATIVE FILED AT

Historic Sites Survey, National Park Service, 1100 L Street NW.,

Washington, D.C. 20240

4 IDENTIFICATION

DESCRIBE VIEW, DIRECTION, ETC. IF DISTRICT, GIVE BUILDING NAME & STREET

PHOTO NO.

Original door.

UNITED STATES DEPARTMENT OF THE INTERIOR