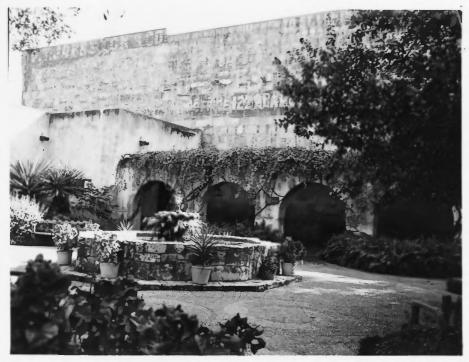

PHOTO NO.

Patio, Spanish Governor's Palace.

|                                | COMMON:                             | Transfer dovernor branch                                                           |              |       |     |  |  |
|--------------------------------|-------------------------------------|------------------------------------------------------------------------------------|--------------|-------|-----|--|--|
| AND/OR HISTORIC:               |                                     |                                                                                    |              |       |     |  |  |
| — 2. LOCATION                  |                                     |                                                                                    |              |       |     |  |  |
|                                | STREET AND NUMBER:                  | 105 Military Plaza                                                                 |              |       |     |  |  |
|                                | CITY OR TOWN:                       | San Antonio                                                                        |              |       |     |  |  |
|                                | STATE:                              | Texas 78795                                                                        | CODE COUNTY: | Bexar | 029 |  |  |
| 3.                             | . PHOTO REFERENCE                   |                                                                                    |              |       |     |  |  |
|                                | PHOTO CREDIT:                       | Texas State Historical Survey Committee                                            |              |       |     |  |  |
| DATE OF PHOTO: November, 1970  |                                     |                                                                                    |              |       |     |  |  |
|                                | NEGATIVE FILED AT:                  | Texas State Historical Survey Committee<br>108 W. 15th Street, Austin, Texas 78711 |              |       |     |  |  |
| 4                              | IDENTIFICATION                      |                                                                                    |              |       |     |  |  |
| DESCRIBE VIEW, DIRECTION, ETC. |                                     |                                                                                    |              |       |     |  |  |
|                                | View of patio; (interior courtyard) |                                                                                    |              |       |     |  |  |
|                                |                                     |                                                                                    |              |       |     |  |  |

Historic Sites Survey, National Park Service, 1100 L Street NW.,

Washington, D.C. 20240

**IDENTIFICATION** 

DESCRIBE VIEW, DIRECTION, ETC. IF DISTRICT, GIVE BUILDING NAME & STREET

PHOTO NO.

Gardens, pebbled courtyard, Spanish Governor's Palace.