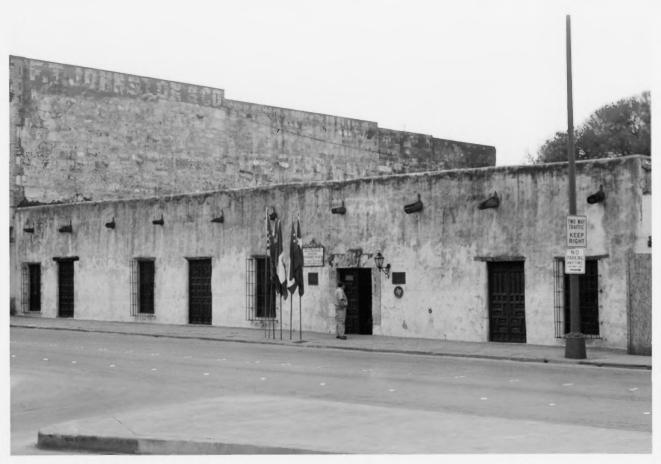

PHOTO NO.

Front facade of Governor's Palace.

UNITED STATES DEPARTMENT OF THE INTERIOR NATIONAL PARK SERVICE