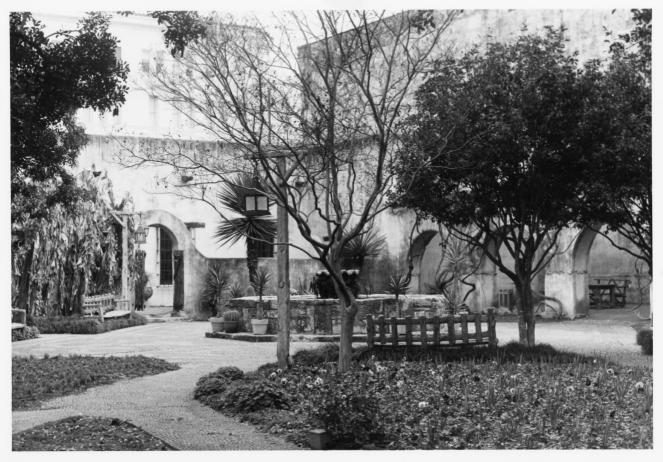

### NATIONAL REGISTER OF HISTORIC PLACES PROPERTY PHOTOGRAPH FORM

FOR NPS USE ONLY
RECEIVED

DATE ENTERED

SEE INSTRUCTIONS IN HOW TO COMPLETE NATIONAL REGISTER FORMS

TYPE ALL ENTRIES -- ENCLOSE WITH PHOTOGRAPH

1 NAME

HISTORIC

Spanish Governor's Palace

AND/OR COMMON

Spanish Governor's Palace

2 LOCATION

CITY, TOWN

San Antonio \_\_\_\_VICINITY OF

COUNTY

STATE Texas

3. PHOTO REFERENCE

PHOTO CREDIT

Patricia Heintzelman

DATE OF PHOTO

February, 1975

**NEGATIVE FILED AT** 

Historic Sites Survey, National Park Service, 1100 L Street NW.,

Washington, D.C. 20240

**IDENTIFICATION** 

DESCRIBE VIEW, DIRECTION, ETC. IF DISTRICT, GIVE BUILDING NAME & STREET

PHOTO NO.

Gardens, pebbled courtyard, Spanish Governor's Palace.