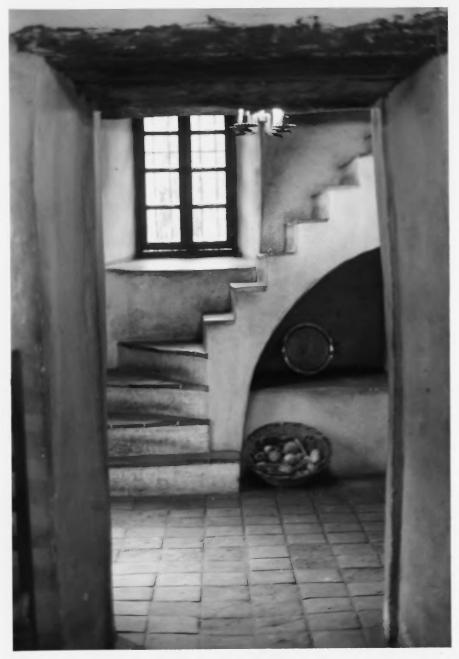

PHOTO NO.

Stairs, Spanish Governor's Palace.

UNITED STATES DEPARTMENT OF THE INTERIOR
NATIONAL PARK SERVICE