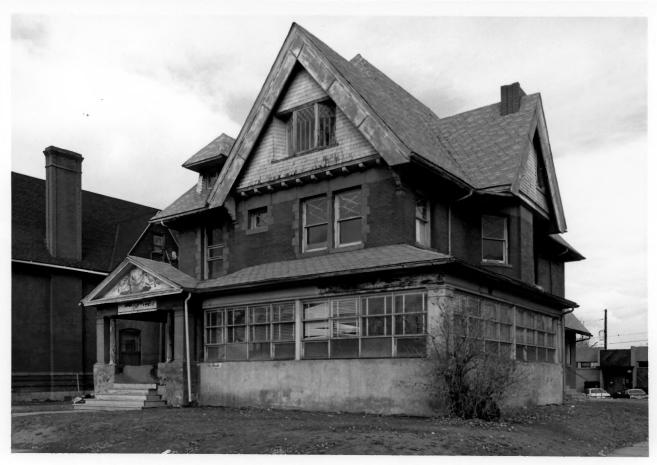

Swallow Hill Historic District, #28 Denver, Colorado 1557 Ogden St Photographer: Roger Whitacre Neg. Loc.: Colorado Historical Society View looking Southwest

Swallow Hill Historic District, #30 Denver, Colorado 1600 Oaden St Photographer: Roger Whitacre Neg. Loc.: Colorado Historical Societu View looking Northeast