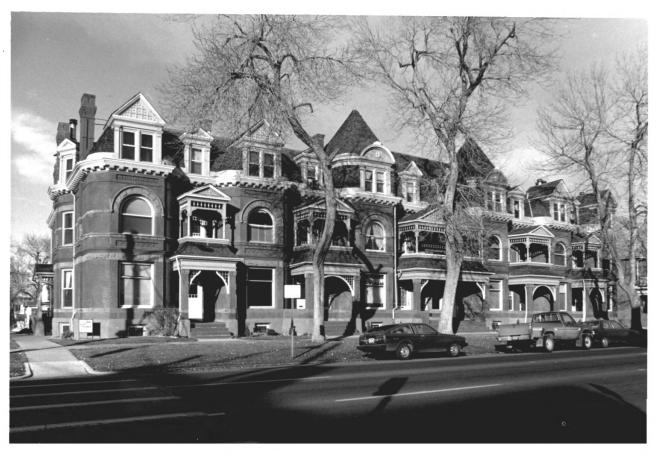

Swallow Hill Historic District, #53 Denver, Colorado 1002-10 E17th AV Photographer: Roger Whitacre Neg. Loc.: Colorado Historical Society View looking Southeast

Swallow Hill Historic District Denver. Colorado 1600 Block of Downing St Photographer: Roger Whitacre Neg. Loc.: Colorado Historical Societu View looking Southwest