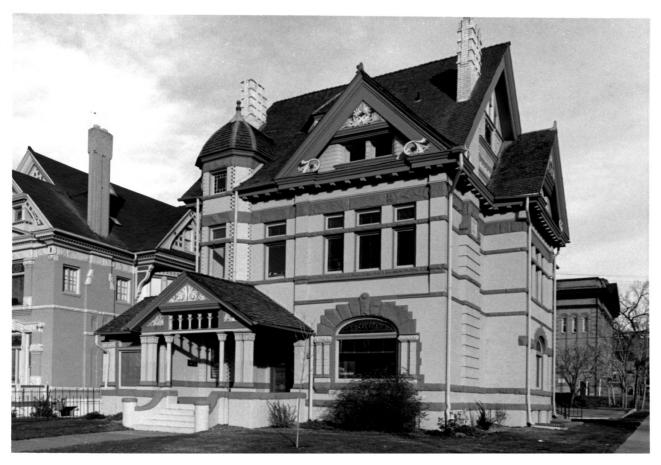

Swallow Hill Historic District, # 1 Denver, Colorado 1601 Downing St Photographer: Roger Whitacre Neg. Loc.: Colorado Historical Societu View looking Northwest

Swallow Hill Historic District, # 3 Denver, Colorado 1625 Downing St Photographer: Roger Whitacre Neg. Loc.: Colorado Historical Societu View looking Northwest