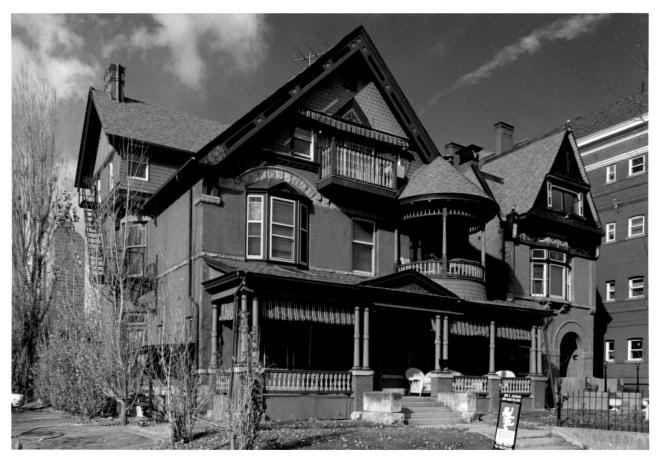

Swallow Hill Historic District, # 1 Denver, Colorado 1601 Downing St Photographer: Roger Whitacre Neg. Loc.: Colorado Historical Societu View looking Northwest

Swallow Hill Historic District, # 3 Denver, Colorado 1625 Downing St Photographer: Roger Whitacre Neg. Loc.: Colorado Historical Societu View looking Northwest