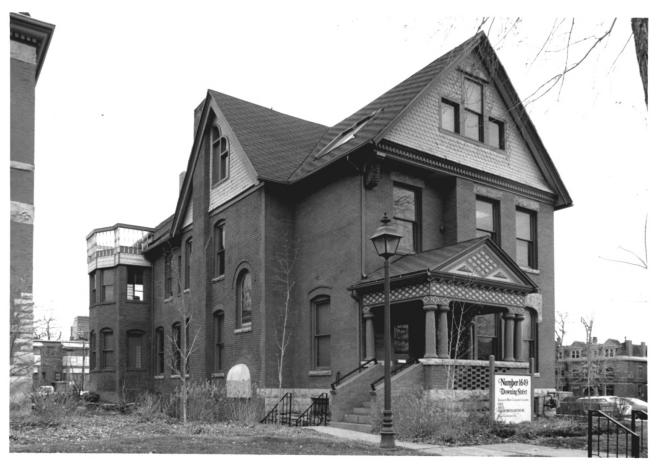

Swallow Hill Historic District, # 1 Denver, Colorado 1601 Downing St Photographer: Roger Whitacre Neg. Loc.: Colorado Historical Societu View looking Northwest

Swallow Hill Historic District, # 3 Denver, Colorado 1625 Downing St Photographer: Roger Whitacre Neg. Loc.: Colorado Historical Societu View looking Northwest