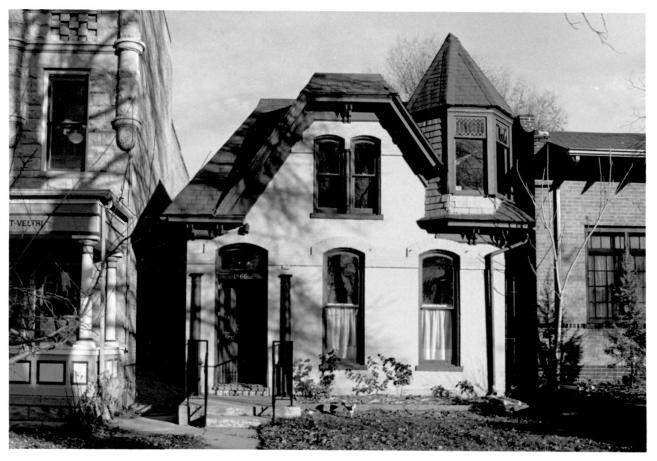

Swallow Hill Historic District, # 4 Denver, Colorado 1629 Downing St Photographer: Roger Whitacre Neq. Loc.: Colorado Historical Society View looking Southwest

Swallow Hill Historic District, # 5 Denver, Colorado 1635 Downing St Photographer: Roger Whitacre Neg. Loc.: Colorado Historical Society View looking West