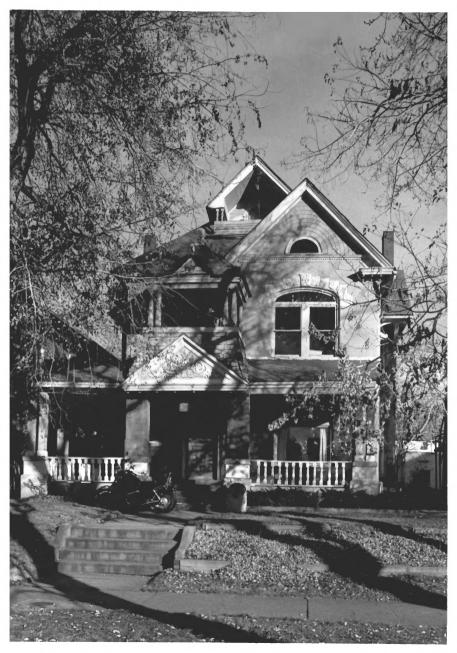

Swallow Hill Historic District, #12 Denver. Colorado 1566 Emerson St Photographer: Roger Whitacre Neg. Loc.: Colorado Historical Society View looking East

Swallow Hill Historic District, #13 Denver, Colorado 1570 Emerson St Photographer: Roger Whitacre Neg. Loc.: Colorado Historical Society View looking East