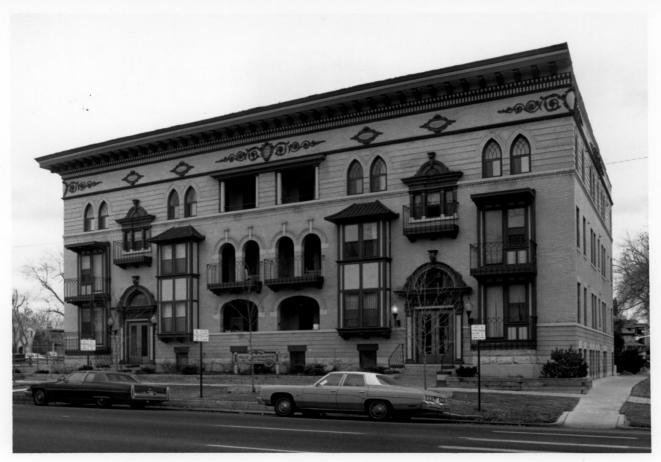

Swallow Hill Historic District, #53 Denver, Colorado 1002-10 E17th AV Photographer: Roger Whitacre Neg. Loc.: Colorado Historical Society View looking Southeast

Swallow Hill Historic District Denver. Colorado 1600 Block of Downing St Photographer: Roger Whitacre Neg. Loc.: Colorado Historical Societu View looking Southwest