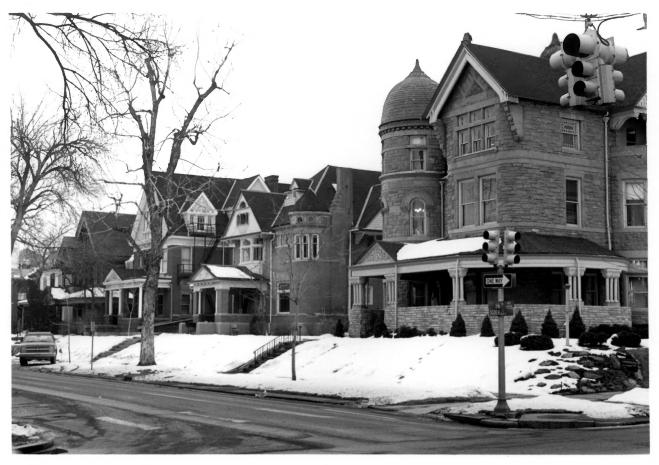

Swallow Hill Historic District, #28 Denver, Colorado 1557 Ogden St Photographer: Roger Whitacre Neg. Loc.: Colorado Historical Society View looking Southwest

Swallow Hill Historic District, #30 Denver, Colorado 1600 Oaden St Photographer: Roger Whitacre Neg. Loc.: Colorado Historical Societu View looking Northeast