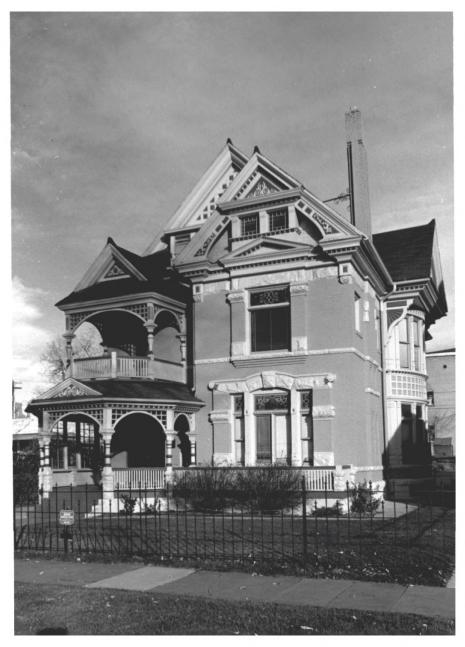

Swallow Hill Historic District, # 6 Denver, Colorado 1641 Downing St Photographer: Roger Whitacre Neg. Loc.: Colorado Historical Society View looking West

Swallow Hill Historic District, # 7 Denver, Colorado 1649 Downing St Photographer: Roger Whitacre Neg. Loc.: Colorado Historical Society View looking Northwest