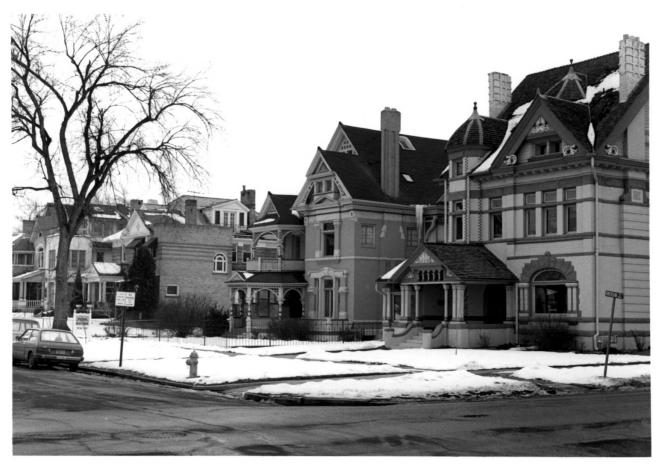

60 Swallow Hill Historic District Denver, Colorado 1600 Block of Ogden St Photographer: Roger Whitacre Neg. Loc.: Colorado Historical Society View looking Northeast