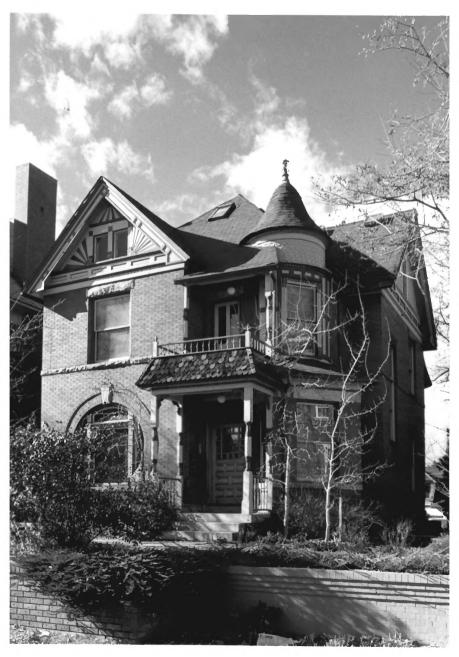

Swallow Hill Historic District, #53 Denver, Colorado 1002-10 E17th AV Photographer: Roger Whitacre Neg. Loc.: Colorado Historical Society View looking Southeast

Swallow Hill Historic District Denver. Colorado 1600 Block of Downing St Photographer: Roger Whitacre Neg. Loc.: Colorado Historical Societu View looking Southwest