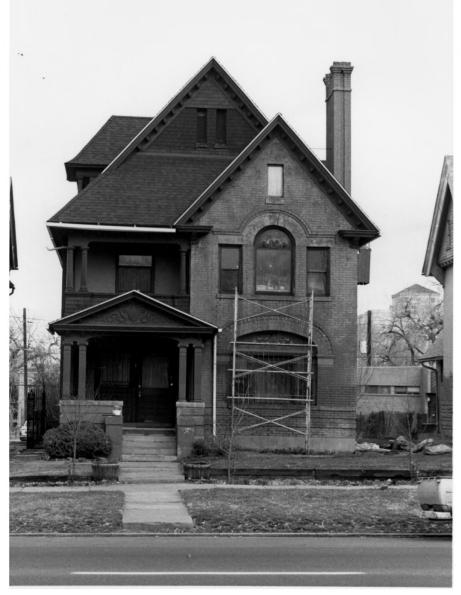

Swallow Hill Historic District, # 1 Denver, Colorado 1601 Downing St Photographer: Roger Whitacre Neg. Loc.: Colorado Historical Societu View looking Northwest

Swallow Hill Historic District, # 3 Denver, Colorado 1625 Downing St Photographer: Roger Whitacre Neg. Loc.: Colorado Historical Societu View looking Northwest