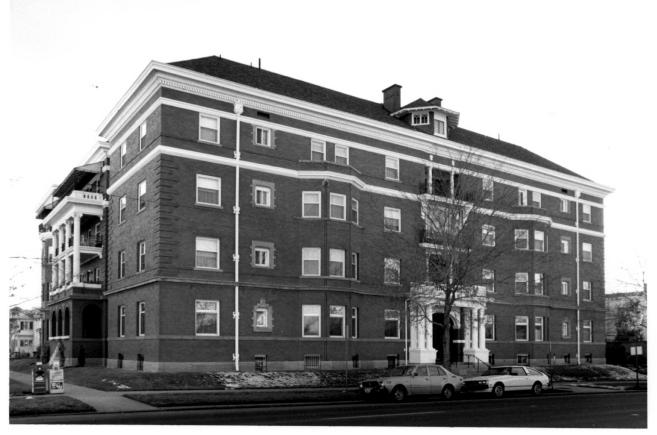

Swallow Hill Historic District, #49 Denver, Colorado 931 E17th Av Photographer: Roger Whitacre Neg. Loc.: Colorado Historical Society View looking North

```
Swallow Hill Historic District
                                 #50
Denver County, Colorado
940 E. 17th Ave.
Photo: Roger Whitacre 1986
Neg. Loc: Colo. Historical Society
View looking south
```