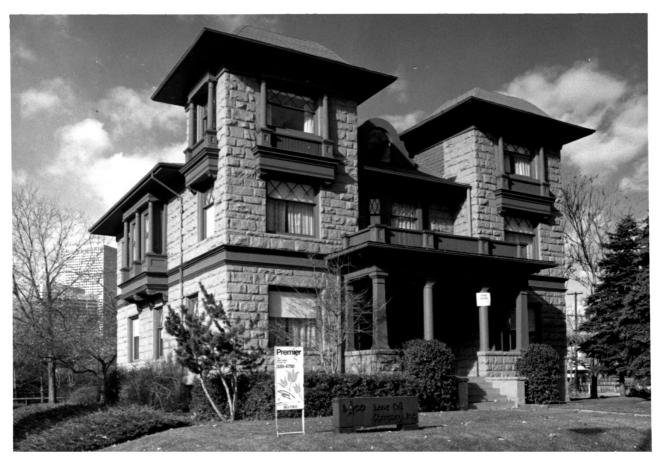

Swallow Hill Historic District, # 4 Denver, Colorado 1629 Downing St Photographer: Roger Whitacre Neq. Loc.: Colorado Historical Society View looking Southwest

Swallow Hill Historic District, # 5 Denver, Colorado 1635 Downing St Photographer: Roger Whitacre Neg. Loc.: Colorado Historical Society View looking West