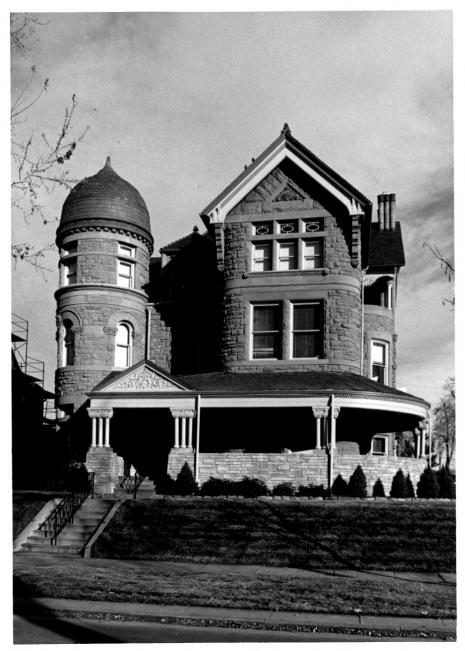

Swallow Hill Historic District. #41 Denver, Colorado 1651 Oaden St Photographer: Roger Whitacre Neg. Loc.: Colorado Historical Society

View looking Southwest

Swallow Hill Historic District, #42 Denver, Colorado 1660 Oaden St Photographer: Roger Whitacre Neg. Loc.: Colorado Historical Society View looking Northeast