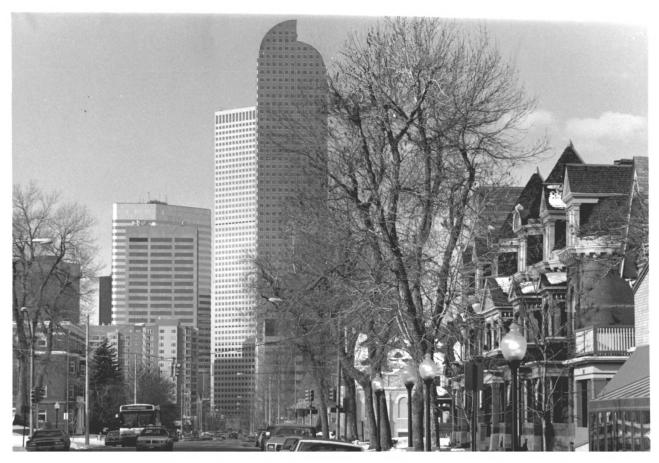

Swallow Hill Historic District, #53 Denver, Colorado 1002-10 E17th AV Photographer: Roger Whitacre Neg. Loc.: Colorado Historical Society View looking Southeast

Swallow Hill Historic District Denver. Colorado 1600 Block of Downing St Photographer: Roger Whitacre Neg. Loc.: Colorado Historical Societu View looking Southwest