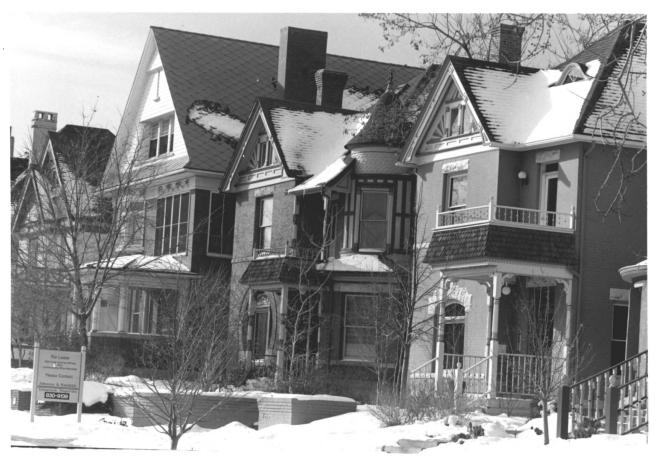

Swallow Hill Historic District 58 Denver, Colorado 1000 Block E 17th Av Photographer: Roger Whitacre Neg. Loc.: Colorado Historical Society View looking West

Swallow Hill Historic District Denver. Colorado 1600 Block of Emerson St Photographer: Roger Whitacre Neg. Loc.: Colorado Historical Society View looking Northeast