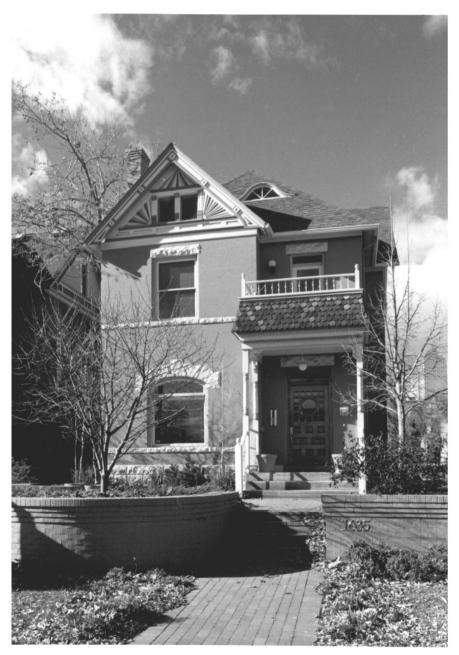

Swallow Hill Historic District, #53 Denver, Colorado 1002-10 E17th AV Photographer: Roger Whitacre Neg. Loc.: Colorado Historical Society View looking Southeast

Swallow Hill Historic District Denver. Colorado 1600 Block of Downing St Photographer: Roger Whitacre Neg. Loc.: Colorado Historical Societu View looking Southwest