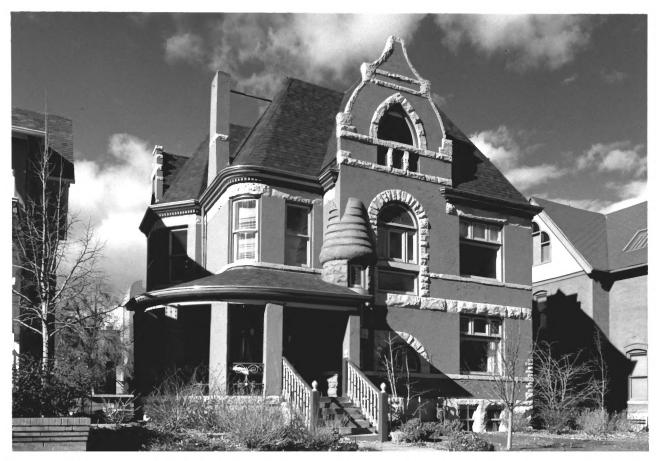

Swallow Hill Historic District, # 1 Denver, Colorado 1601 Downing St Photographer: Roger Whitacre Neg. Loc.: Colorado Historical Societu View looking Northwest

Swallow Hill Historic District, # 3 Denver, Colorado 1625 Downing St Photographer: Roger Whitacre Neg. Loc.: Colorado Historical Societu View looking Northwest