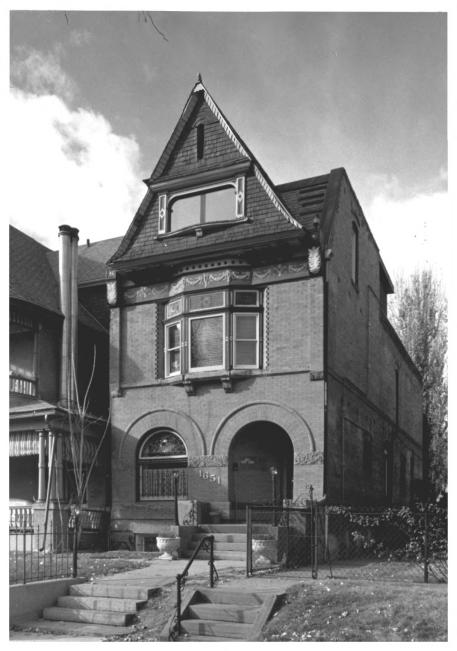

Swallow Hill Historic District, #12 Denver. Colorado 1566 Emerson St Photographer: Roger Whitacre Neg. Loc.: Colorado Historical Society View looking East

Swallow Hill Historic District, #13 Denver, Colorado 1570 Emerson St Photographer: Roger Whitacre Neg. Loc.: Colorado Historical Society View looking East