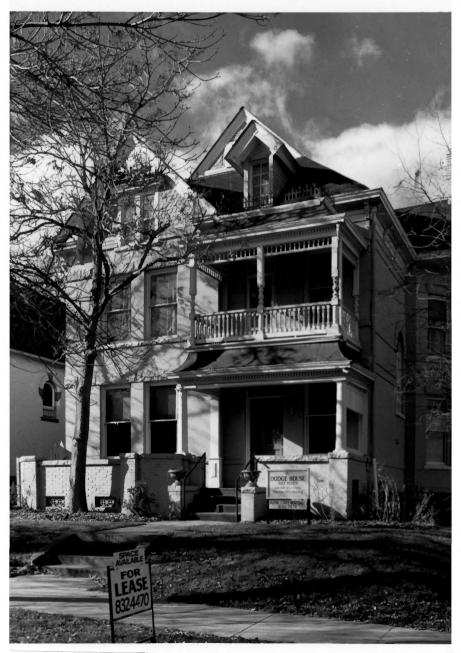

Swallow Hill Historic District, #49 Denver, Colorado 931 E17th Av Photographer: Roger Whitacre Neg. Loc.: Colorado Historical Society View looking North

```
Swallow Hill Historic District
                                 #50
Denver County, Colorado
940 E. 17th Ave.
Photo: Roger Whitacre 1986
Neg. Loc: Colo. Historical Society
View looking south
```