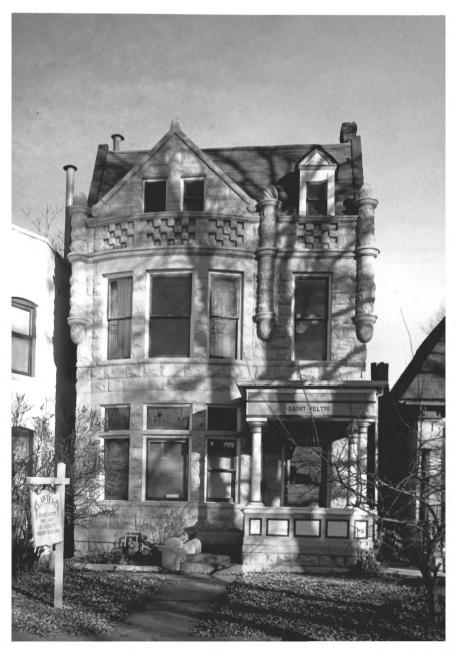

Swallow Hill Historic District, # 4 Denver, Colorado 1629 Downing St Photographer: Roger Whitacre Neq. Loc.: Colorado Historical Society View looking Southwest

Swallow Hill Historic District, # 5 Denver, Colorado 1635 Downing St Photographer: Roger Whitacre Neg. Loc.: Colorado Historical Society View looking West