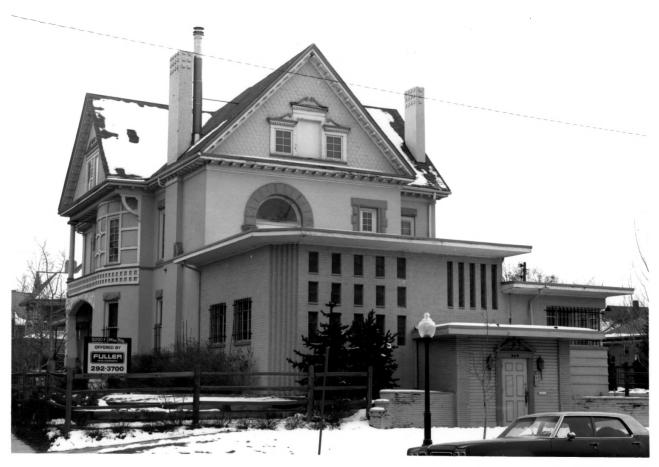

Swallow Hill Historic District, #12 Denver. Colorado 1566 Emerson St Photographer: Roger Whitacre Neg. Loc.: Colorado Historical Society View looking East

Swallow Hill Historic District, #13 Denver, Colorado 1570 Emerson St Photographer: Roger Whitacre Neg. Loc.: Colorado Historical Society View looking East