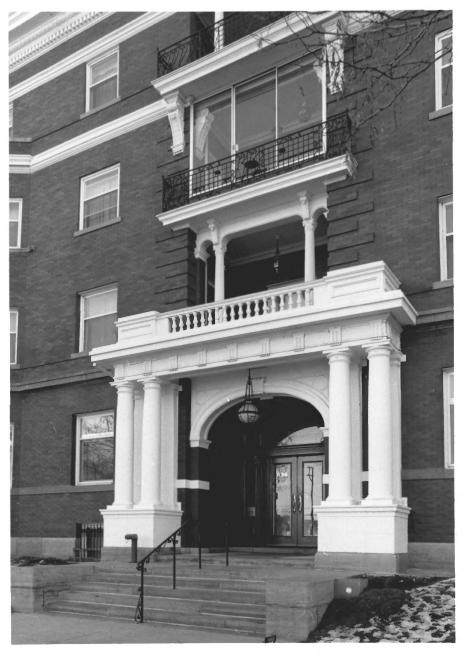

Swallow Hill Historic District, #49 Denver, Colorado 931 E17th Av Photographer: Roger Whitacre Neg. Loc.: Colorado Historical Society View looking North

```
Swallow Hill Historic District
                                 #50
Denver County, Colorado
940 E. 17th Ave.
Photo: Roger Whitacre 1986
Neg. Loc: Colo. Historical Society
View looking south
```