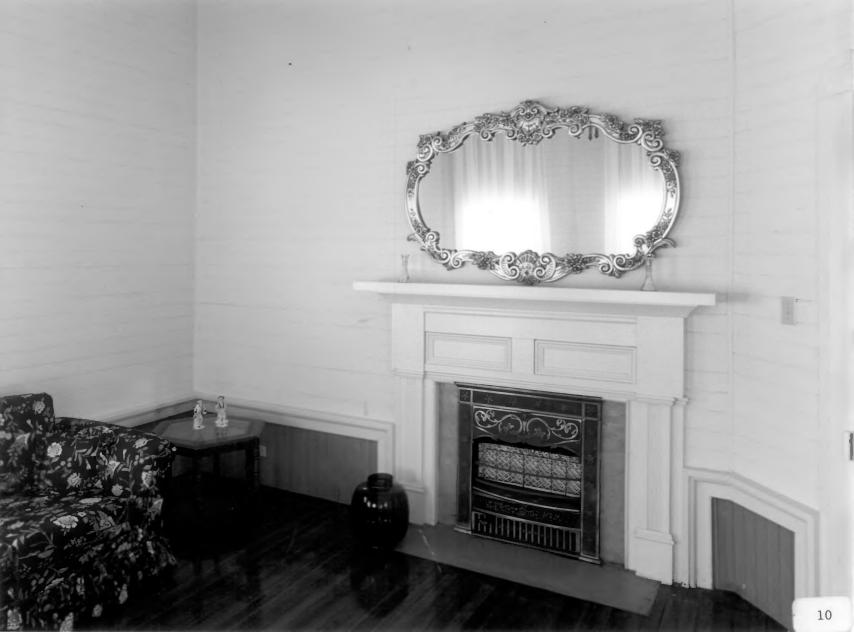

Description (9 of 15): Simeon Brinson House interior, first floor stair hall; photographer facing south.

Photographer: James R. Lockhart Negative Filed: Ga. Dept. Natural Resources Date: October, 1985

Description (10 of 15): Simeon Brinson House interior, first floor parlor; photographer facing southeast.