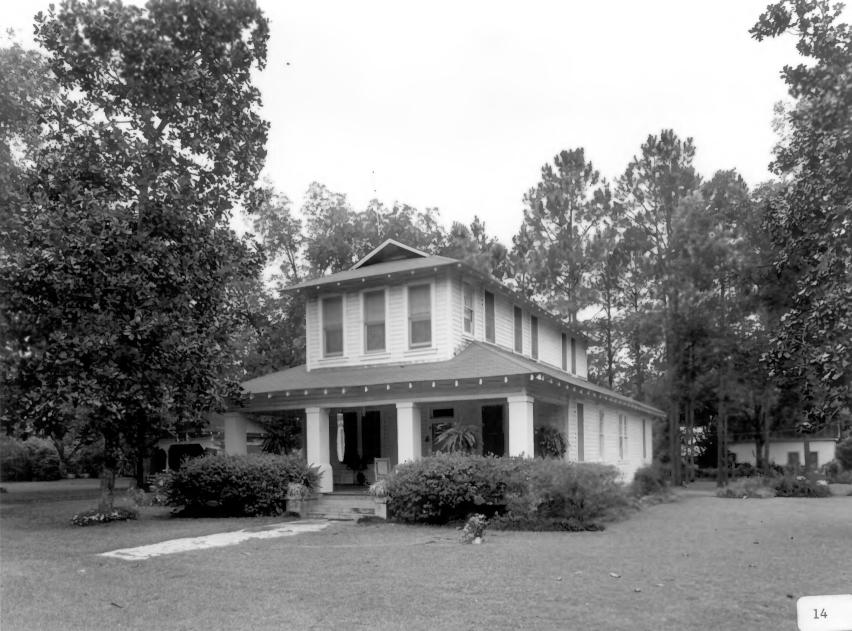

Description (13 of 15): Pecan grove on south side of Bainbridge Street; photographer facing southwest.

Photographer: James R. Lockhart Negative Filed: Ga. Dept. Natural Resources Date: October, 1985

Description (14 of 15): Brinson Methodist Church Parsonage; photographer facing northwest.