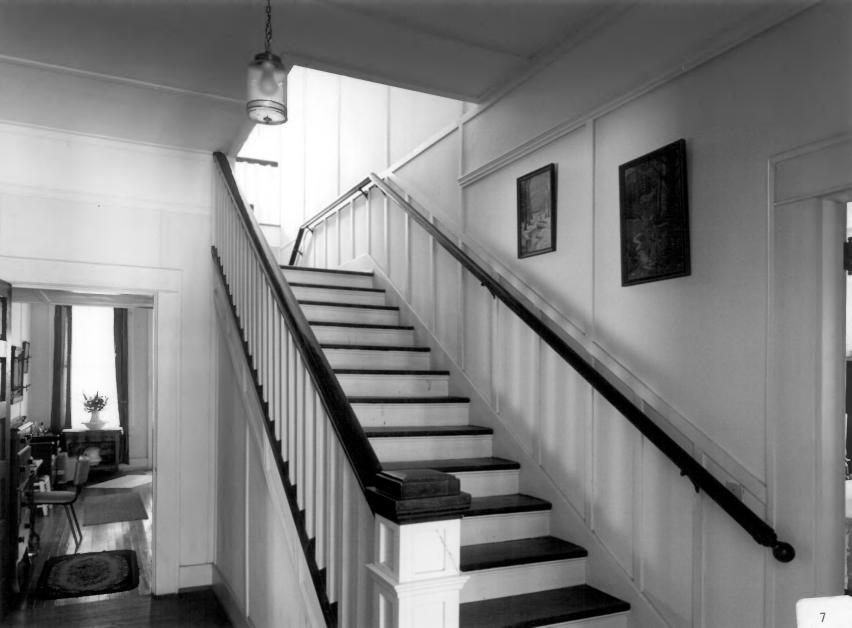

Photographer: James R. Lockhart Negative Filed: Ga. Dept. Natural Resources Date: October, 1985

Description (7 of 15): Homer Hodges Brinson House interior, first floor stair hall; photographer facing southwest.