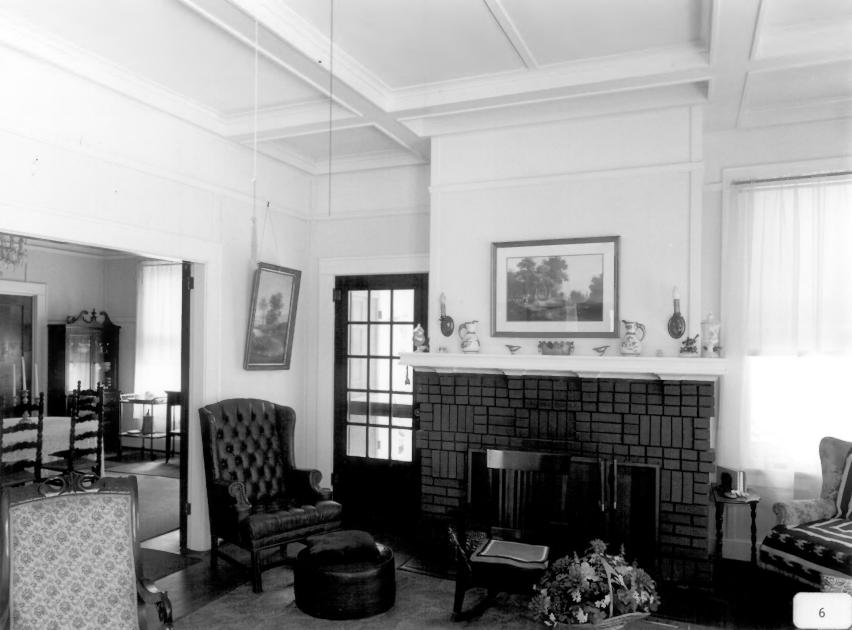

Photographer: James R. Lockhart Negative Filed: Ga. Dept. Natural Resources Date: October, 1985

Description (6 of 15): Homer Hodges Brinson House interior, first floor living room and dining room; photographer facing southwest.