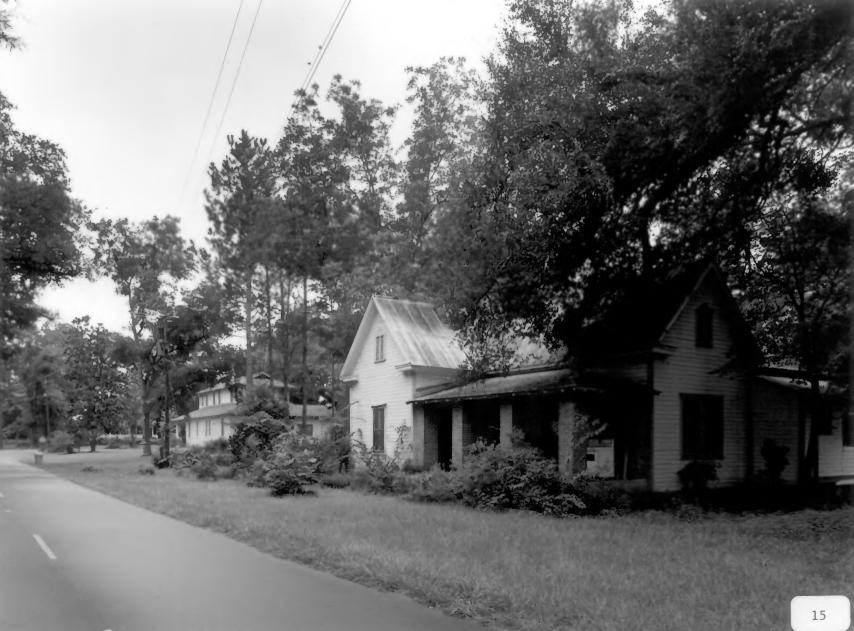

Photographer: James R. Lockhart Negative Filed: Ga. Dept. Natural Resources Date: October, 1985

Description (15 of 15): Brinson-Russell House; photographer facing southwest.