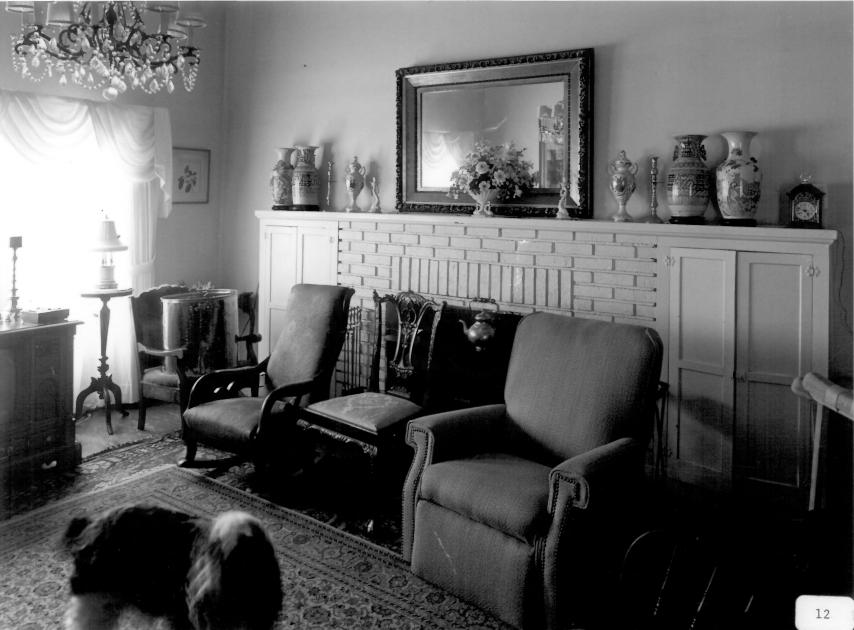

Description (12 of 15): O'Neal-Brinson House interior, first floor parlor; photographer facing southeast.

Photographer: James R. Lockhart Negative Filed: Ga. Dept. Natural Resources Date: October, 1985