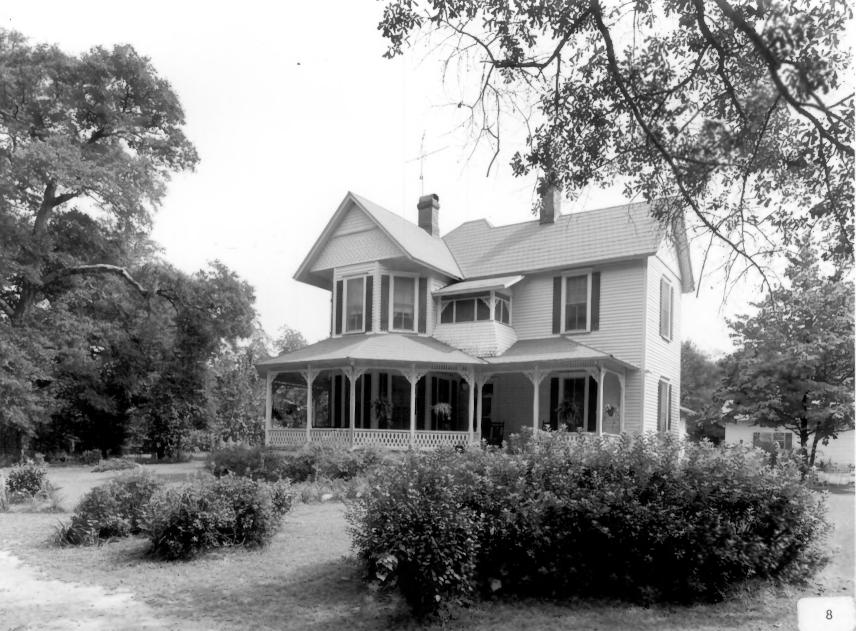

Photographer: James R. Lockhart

Negative Filed: Ga. Dept. Natural Resources Date: October, 1985

Description (8 of 15): Simeon Brinson House; photographer facing southeast.

Photographer: James R. Lockhart
Negative Filed: Ga. Dept. Natural Resources
Date: October, 1985