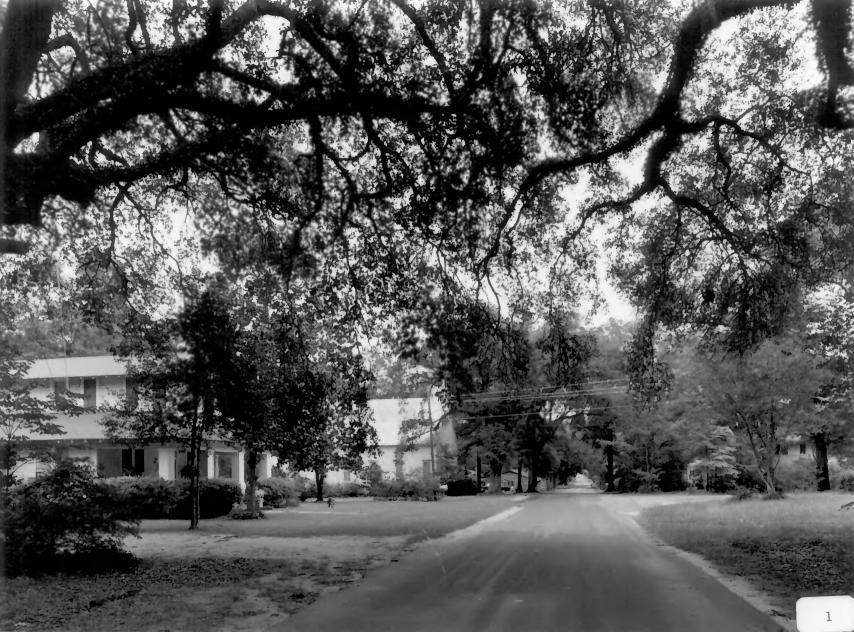

Photographer: James R. Lockhart Negative Filed: Ga. Dept. Natural Resources Date: October, 1985

Description (1 of 15): Wainhurst Street/ Bainbridge Street at intersection with Leon Street; photographer facing east.