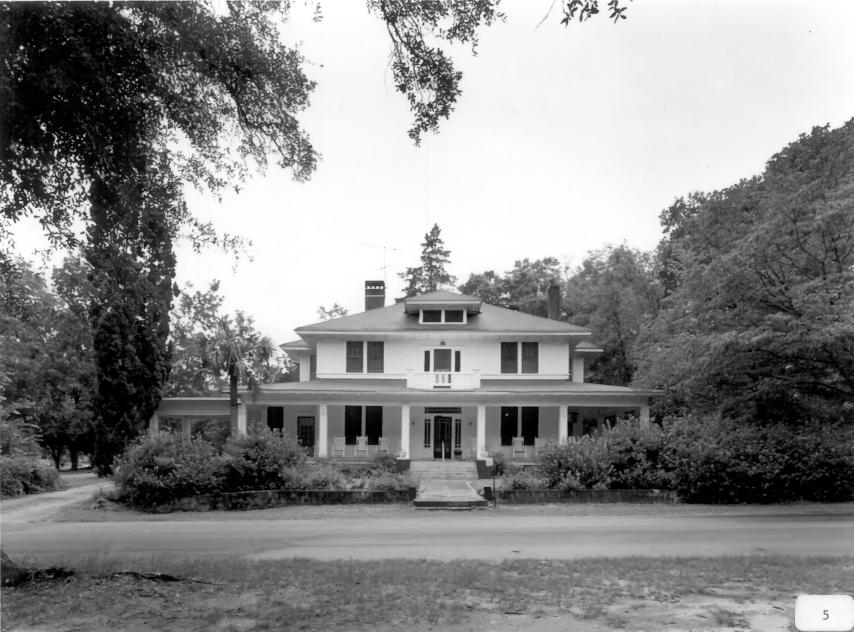

Description (4 of 15): Brinson Methodist Church, interior; photographer facing southeast.

Photographer: James R. Lockhart Negative Filed: Ga. Dept. Natural Resources Date: October, 1985

Description (5 of 15): Homer Hodges Brinson House; photographer facing south.