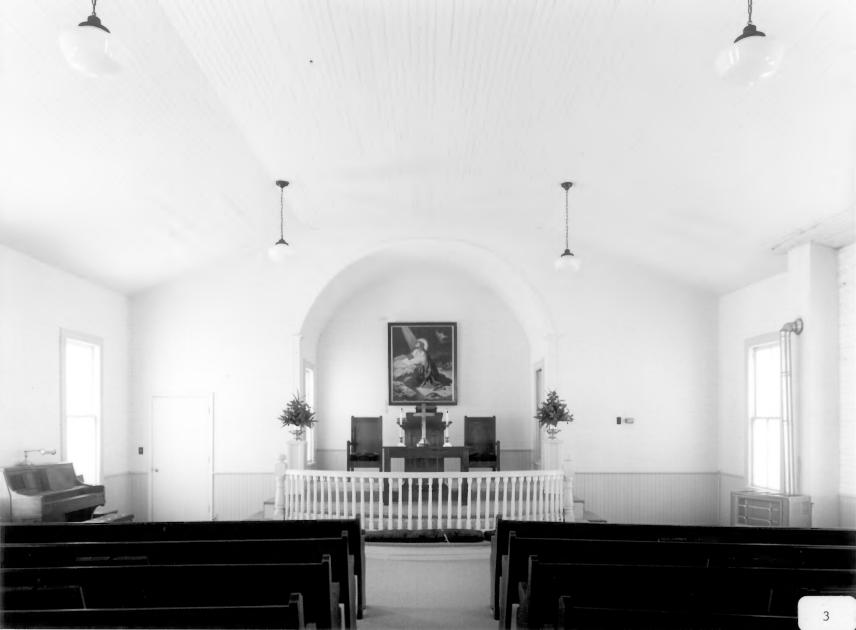

Photographer: James R. Lockhart Negative Filed: Ga. Dept. Natural Resources Date: October, 1985

Description (3 of 15): Brinson Methodist Church, interior; photographer facing north.

Photographer: James R. Lockhart Negative Filed: Ga. Dept. Natural Resources Date: October, 1985