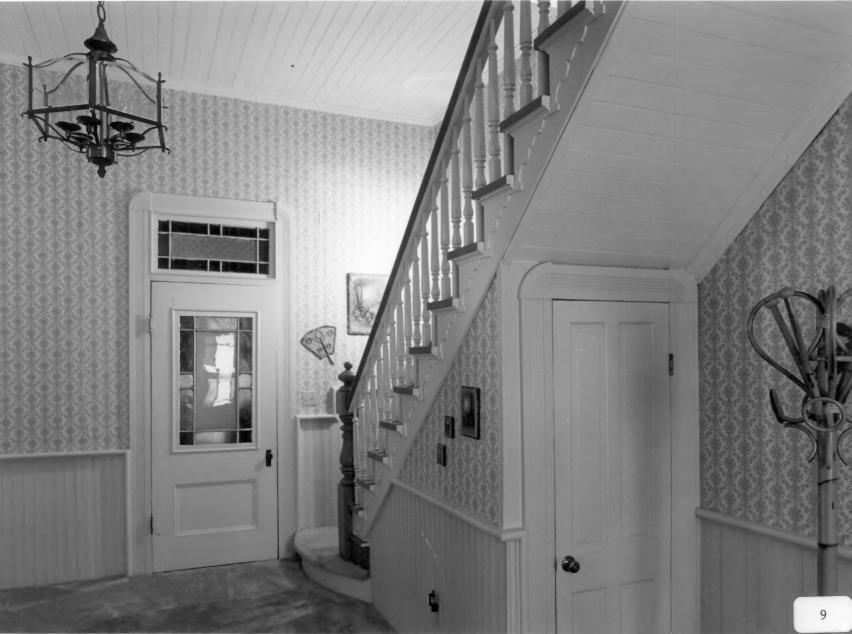

Description (9 of 15): Simeon Brinson House interior, first floor stair hall; photographer facing south.

Photographer: James R. Lockhart Negative Filed: Ga. Dept. Natural Resources Date: October, 1985

Description (10 of 15): Simeon Brinson House interior, first floor parlor; photographer facing southeast.