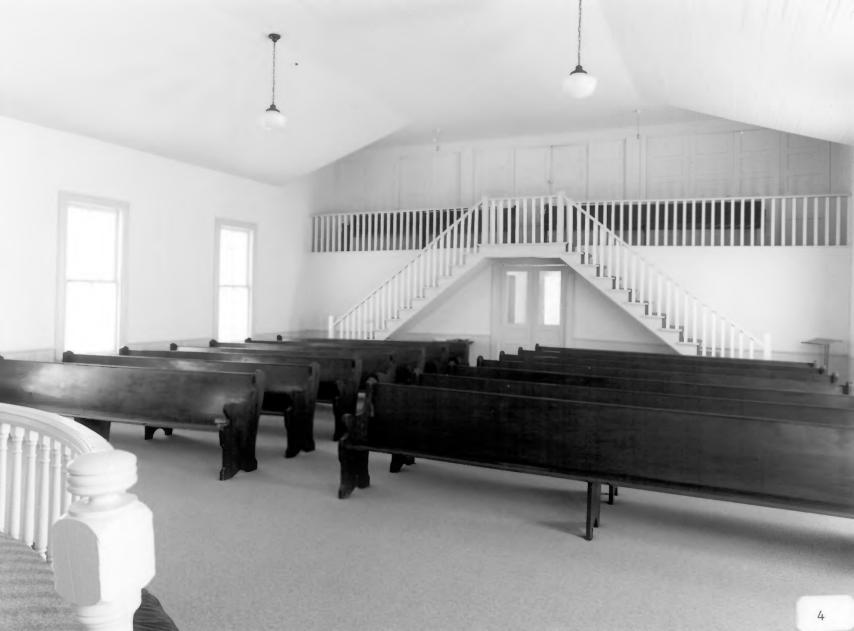

Description (4 of 15): Brinson Methodist Church, interior; photographer facing southeast.

Photographer: James R. Lockhart Negative Filed: Ga. Dept. Natural Resources Date: October, 1985

Description (5 of 15): Homer Hodges Brinson House; photographer facing south.