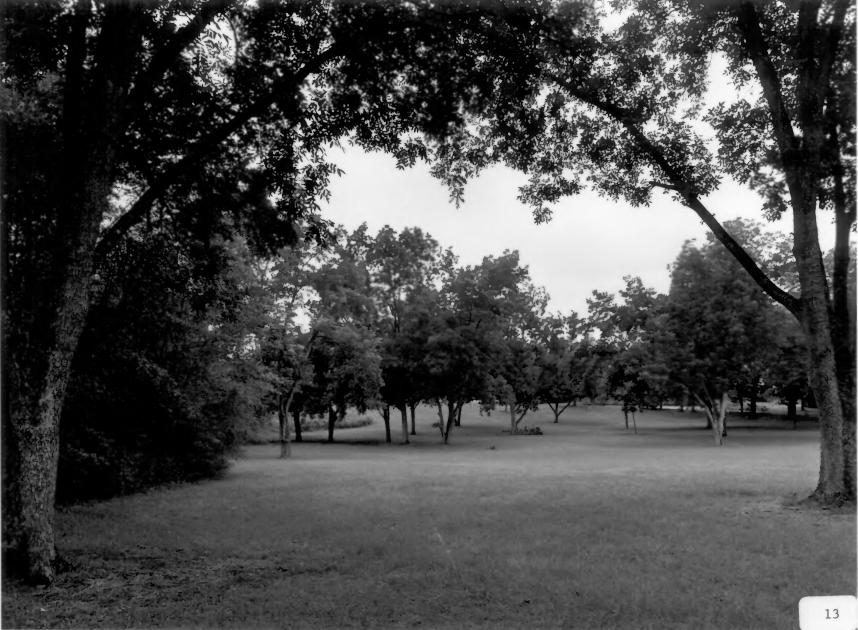

Description (13 of 15): Pecan grove on south side of Bainbridge Street; photographer facing southwest.

Photographer: James R. Lockhart Negative Filed: Ga. Dept. Natural Resources Date: October, 1985

Description (14 of 15): Brinson Methodist Church Parsonage; photographer facing northwest.