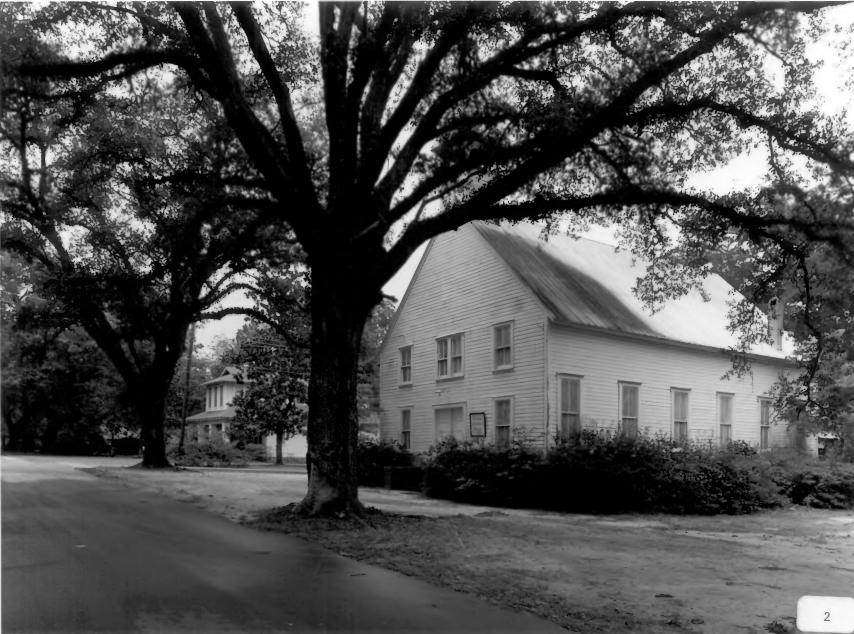

Photographer: James R. Lockhart Negative Filed: Ga. Dept. Natural Resources Date: October, 1985

Description (2 of 15): Brinson Methodist Church (foreground) and Parsonage (background); photographer facing northwest.