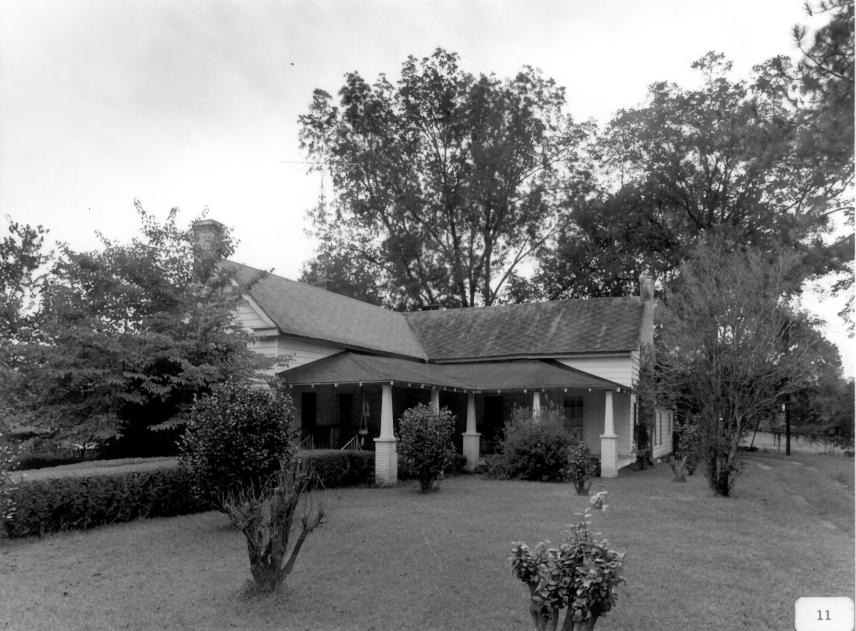

Photographer: James R. Lockhart Negative Filed: Ga. Dept. Natural Resources Date: October, 1985

Description (11 of 15): O'Neal-Brinson House; photographer facing southeast.

Photographer: James R. Lockhart Negative Filed: Ga. Dept. Natural Resources Date: October, 1985