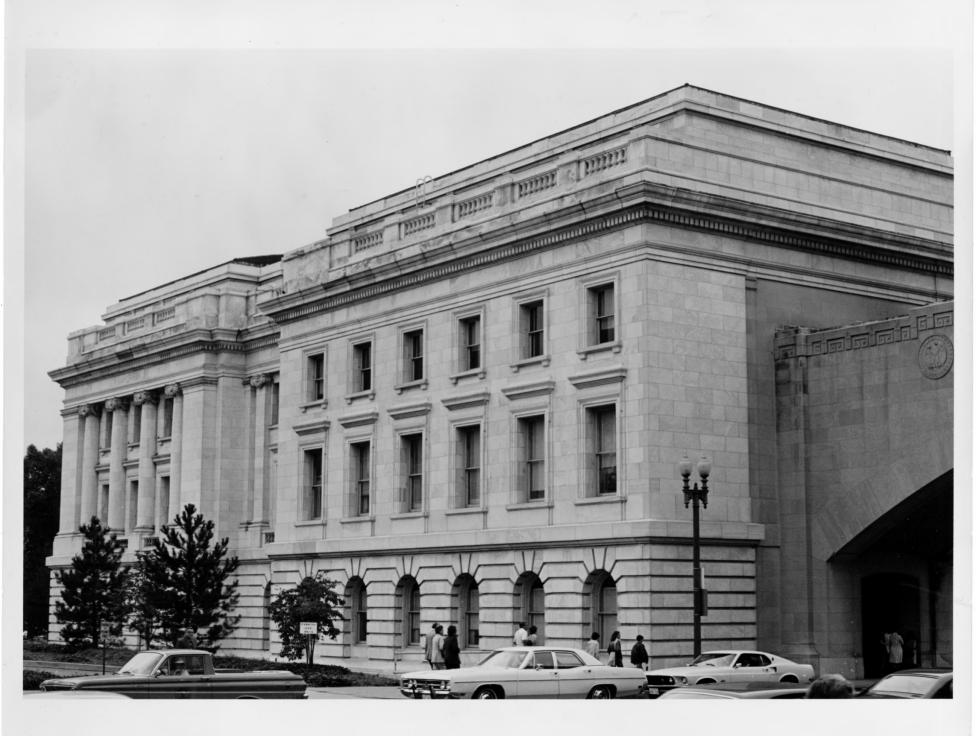

### NATIONAL REGISTER OF HISTORIC PLACES PROPERTY PHOTOGRAPH FORM

| (I ype al                           | l entries - attach to or enclose | with photograph)                          |
|-------------------------------------|----------------------------------|-------------------------------------------|
| 1. NAME                             |                                  |                                           |
| COMMON                              | AND/OR HISTORIC                  | NUMERIC CODE (Assigned by NPS)            |
| Agriculture Administration Building |                                  | JAN 2 4 1974                              |
| 2. LOCATION                         |                                  |                                           |
| STATE                               | COUNTY                           | TOWN                                      |
| District of Columbia                | N.A.                             | Washington                                |
| STREET AND NUMBER                   |                                  |                                           |
| 12th Street & Jefferson Dri         | ve, S.W.                         |                                           |
| 3. PHOTO REFERENCE                  |                                  |                                           |
| PHOTO CREDIT                        | DATE                             | NEGATIVE FILED AT                         |
| Stuart MacDonald                    | 18 June 1973                     | GSA, Washington, D.C.                     |
| 4. IDENTIFICATION                   |                                  | 151                                       |
| West elevation                      |                                  | RECEIVED  NOV 9. 1973.  NATIONAL REGISTER |
|                                     | 20/                              | 3 CONTINUED S                             |