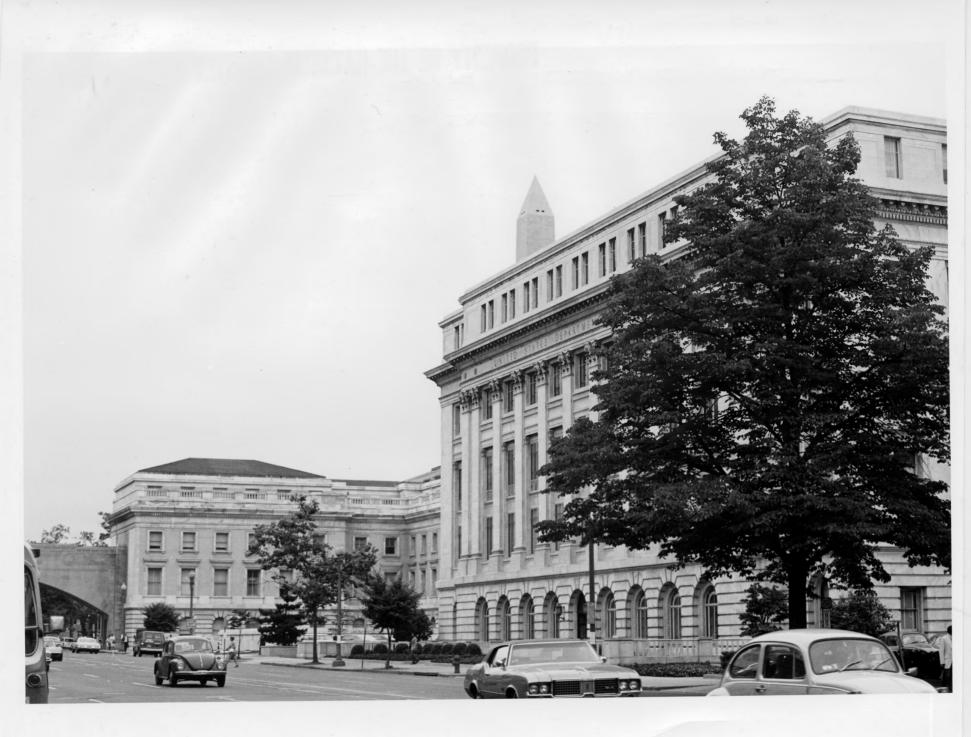

# NATIONAL REGISTER OF HISTORIC PLACES PROPERTY PHOTOGRAPH FORM

(Type all entries - attach to or enclose with photograph)

| 1. NAME                             |                 |                                              |
|-------------------------------------|-----------------|----------------------------------------------|
| Agriculture Administration Building | AND/OR HISTORIC | NUMERIC CODE (Assigned by NPS)  JAN 2 4 1974 |
| 2. LOCATION                         |                 |                                              |
| STATE                               | COUNTY          | TOWN                                         |
| District of Columbia                | N.A.            | Washington                                   |
| 12th Street & Jefferson Di          | rive, S.W.      |                                              |
| PHOTO CREDIT                        | DATE            | NEGATIVE FILED AT                            |
| Stuart MacDonald                    | 18 June 1973    | GSA, Washington, D.C.                        |
| 4. IDENTIFICATION                   |                 | (A) 15)                                      |
| South Elevation (west half          |                 | RECEIVED                                     |