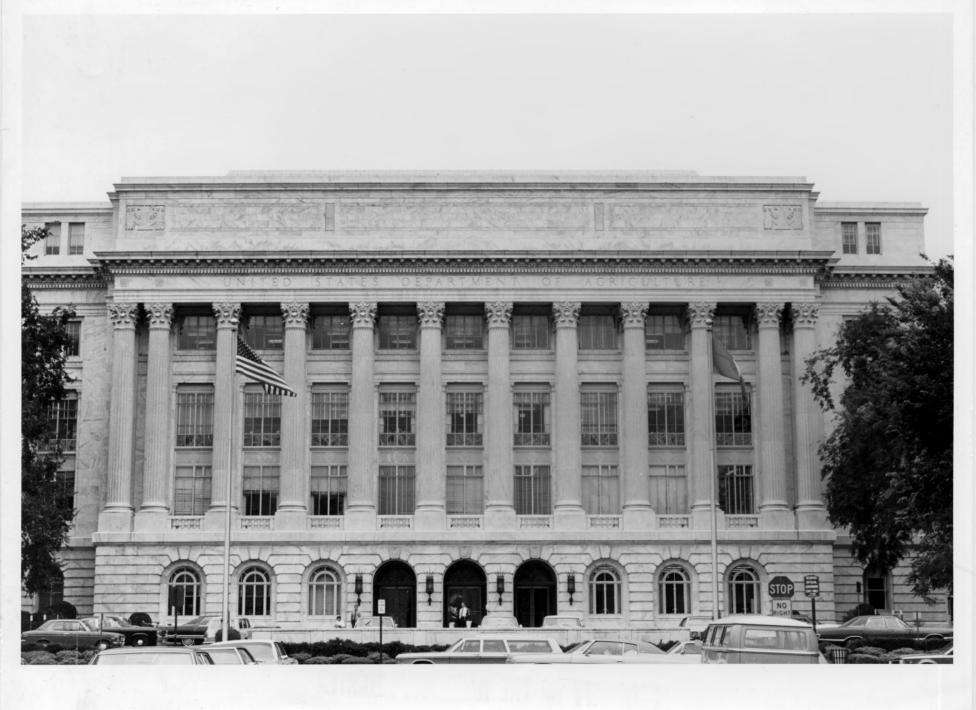

## NATIONAL REGISTER OF HISTORIC PLACES PROPERTY PHOTOGRAPH FORM

(Type all entries - attach to or enclose with photograph)

| 1. NAME                             |                 |                                |
|-------------------------------------|-----------------|--------------------------------|
| COMMON                              | AND/OR HISTORIC | NUMERIC CODE (Assigned by NPS) |
| Agriculture Administration Building |                 | JAN 2 4 1974                   |
| 2. LOCATION                         |                 |                                |
| STATE                               | COUNTY          | TOWN                           |
| District of Columbia                | N.A.            | Washington                     |
| 12th Street & Jefferson Dri         | ve, S.W.        |                                |
| 3. PHOTO REFERENCE                  |                 |                                |
| PHOTO CREDIT                        | DATE            | NEGATIVE FILED AT              |
| Stuart MacDonald                    | 18 June 1973    | GSA, Washington, C.            |
| 4. IDENTIFICATION                   |                 | 11/15/                         |
| DESCRIBE VIEW, DIRECTION, ETC.      |                 | Draguen                        |

Principal Entrance (center block) @ North elevation

3 4 3