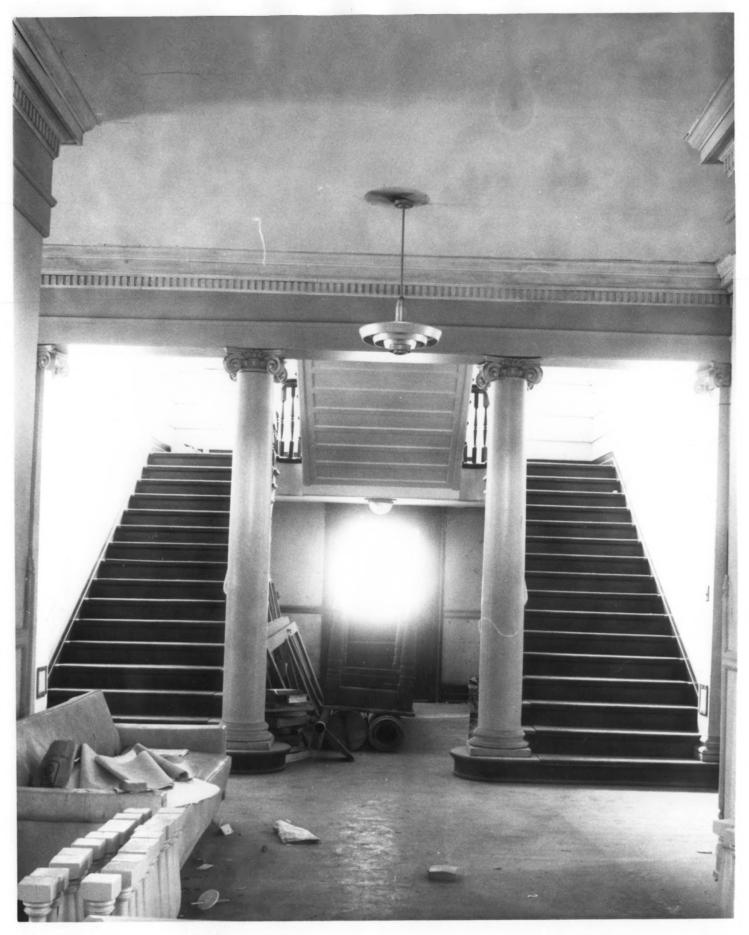

FEB 2 2 1979

APR 1 7 1979 PRENTISS CLUB Natchez, Adams County, Mississippi William C. Allen October, 1978 Looking east, the stairway of the Prentiss Club. Photo 4 of 4

FFR 2 2 1979