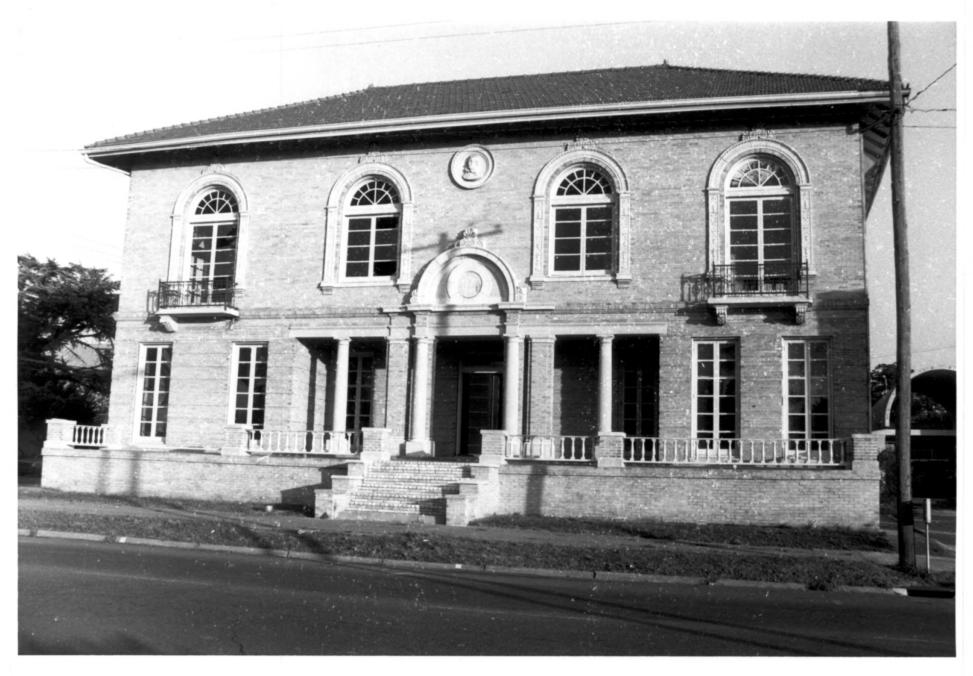

PRENTISS CLUB Natchez, Adams County, Mississippi Ronald W. Miller November, 1978 The facade of the Prentiss Club which faces west onto Pearl Street.

APR 1 7 1979

Photo 1 of 4

FEB 2 2 1979

```
PRENTISS CLUB
Natchez, Adams County, Mississippi
Ronald W. Miller
November, 1978
The facade of the Prentiss Club which faces
  north onto Jefferson Street.
Photo 2 of 4
```