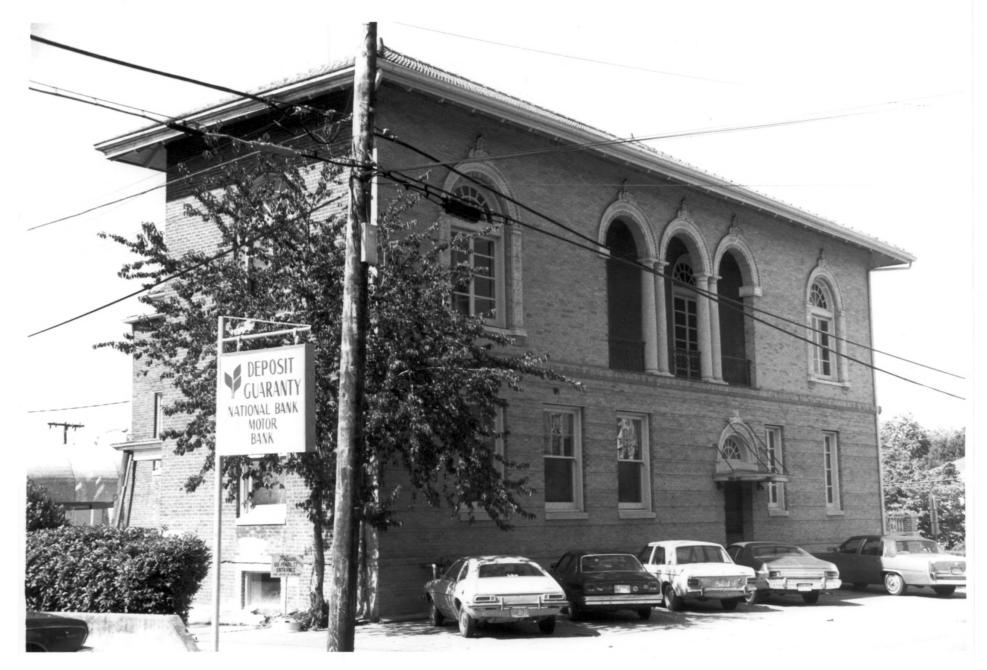

PRENTISS CLUB Natchez, Adams County, Mississippi Ronald W. Miller November, 1978 The facade of the Prentiss Club which faces west onto Pearl Street.

APR 1 7 1979

Photo 1 of 4

FEB 2 2 1979

```
PRENTISS CLUB
Natchez, Adams County, Mississippi
Ronald W. Miller
November, 1978
The facade of the Prentiss Club which faces
  north onto Jefferson Street.
Photo 2 of 4
```