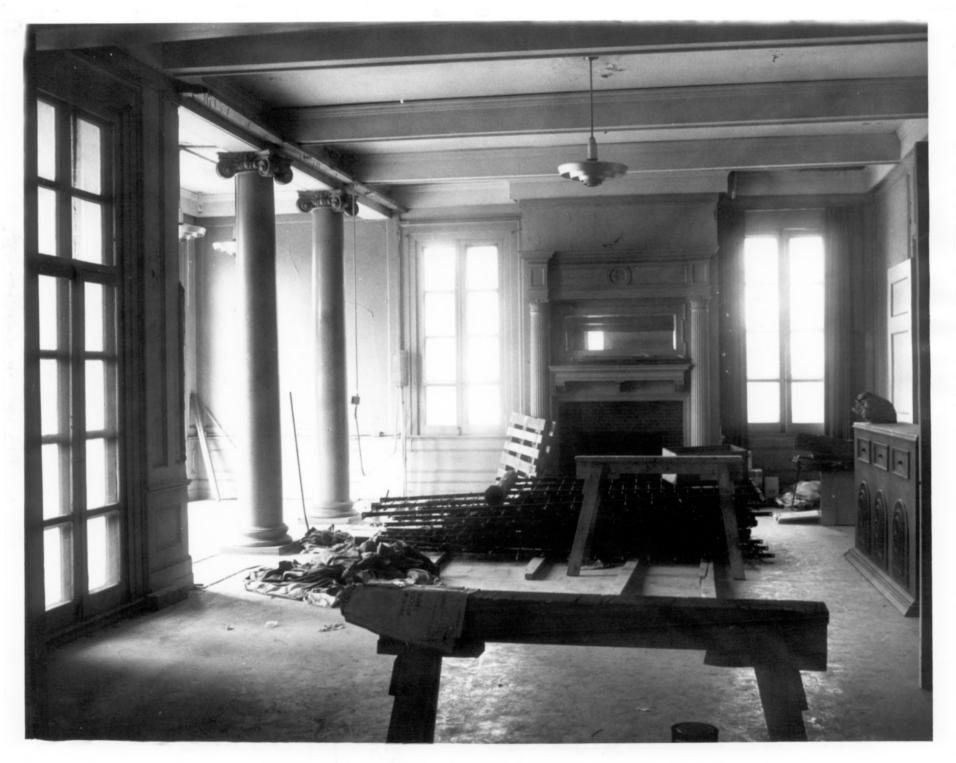

APR 1 7 1979

FFR 2 2 1979

PRENTISS CLUB
Natchez, Adams County, Mississippi
William C. Allen

October, 1978
Looking northwest, the club room of the Prentiss Club which is located on the

northerly side of the entrance hall. Photo 3 of 4