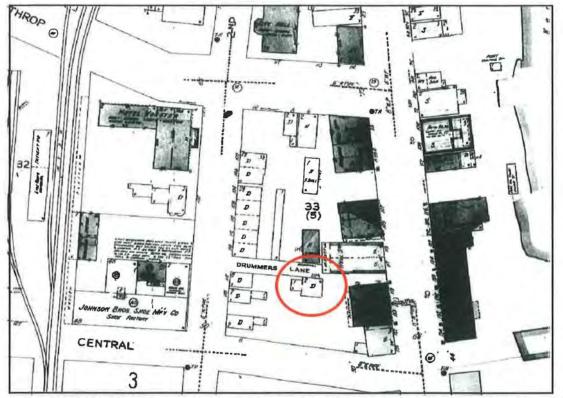

st correspond to the photograph number on the photo log. For simplicity, the name of the photographer, photo date, etc. may be listed once on the photograph log and doesn't need to be labeled on every photograph.

Hallowell Historic District – Additional Documentation Dummer House Relocation (Expires 5/31/2012)

Kennebec County, Maine

County and State

Name of Property



Figure 1: Detail from c. 1860 stereo-view of downtown Hallowell, showing density of the built environment. Dummer House is circled in red. Courtesy Maine Historic Preservation Commission



Figure 2: Detail from 1889 Sanborn map of Hallowell. Dummer House is circled in red.

# Hallowell Historic District - Additional

**Documentation Dummer House Relocation** 

Name of Property

Kennebec County, Maine

County and State



Figure 3: Detail from 1945 Sanborn map of Hallowell showing decreased density in the vicinity of Dummer House. Dummer House is circled in red.



Figure 4: 1969 view of Row House on Second Street with now-lost neighboring Italianate style house. Dummer House will have a similar alignment with the street in the proposed new location, but to the south of Row House. Courtesy private collection.

Hallowell Historic District – Additional Documentation Dummer House Relocation

Name of Property

(Expires 5/31/2012)

Kennebec County, Maine

County and State

Photo 1: Current aerial view showing Dummer House circled. The proposed new location is indicated by a red rectangle. Note that Dummer House currently is partially located in the public right-of-way of Dummer Lane, making it susceptible to i