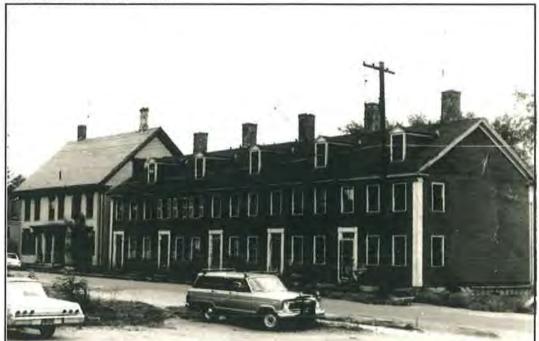

photograph log and doesn't need to be labeled on every photograph.

Hallowell Historic District – Additional Documentation Dummer House Relocation (Expires 5/31/2012)

Kennebec County, Maine

County and State

Name of Property



Figure 1: Detail from c. 1860 stereo-view of downtown Hallowell, showing density of the built environment. Dummer House is circled in red. Courtesy Maine Historic Preservation Commission



Figure 2: Detail from 1889 Sanborn map of Hallowell. Dummer House is circled in red.

# Hallowell Historic District - Additional

**Documentation Dummer House Relocation** 

Name of Property

Kennebec County, Maine

County and State



Figure 3: Detail from 1945 Sanborn map of Hallowell showing decreased density in the vicinity of Dummer House. Dummer House is circled in red.



Figure 4: 1969 view of Row House on Second Street with now-lost neighboring Italianate style house. Dummer House will have a similar alignment with the street in the proposed new location, but to the south of Row House. Courtesy private collection.

Hallowell Historic District – Additional Documentation Dummer House Relocation

Name of Property

(Expires 5/31/2012)

Kennebec County, Maine

County and State

Photo 1: Current aerial view showing Dummer House circled. The proposed new location is indicated by a red rectangle. Note that Dummer House currently is partially located in the public right-of-way of Dummer Lane, making it susceptible to impact damage from vehicles. Google image.



Photo 2: View southwest at east and north elevations of Dummer House from Dummer Lane. Note plant gro