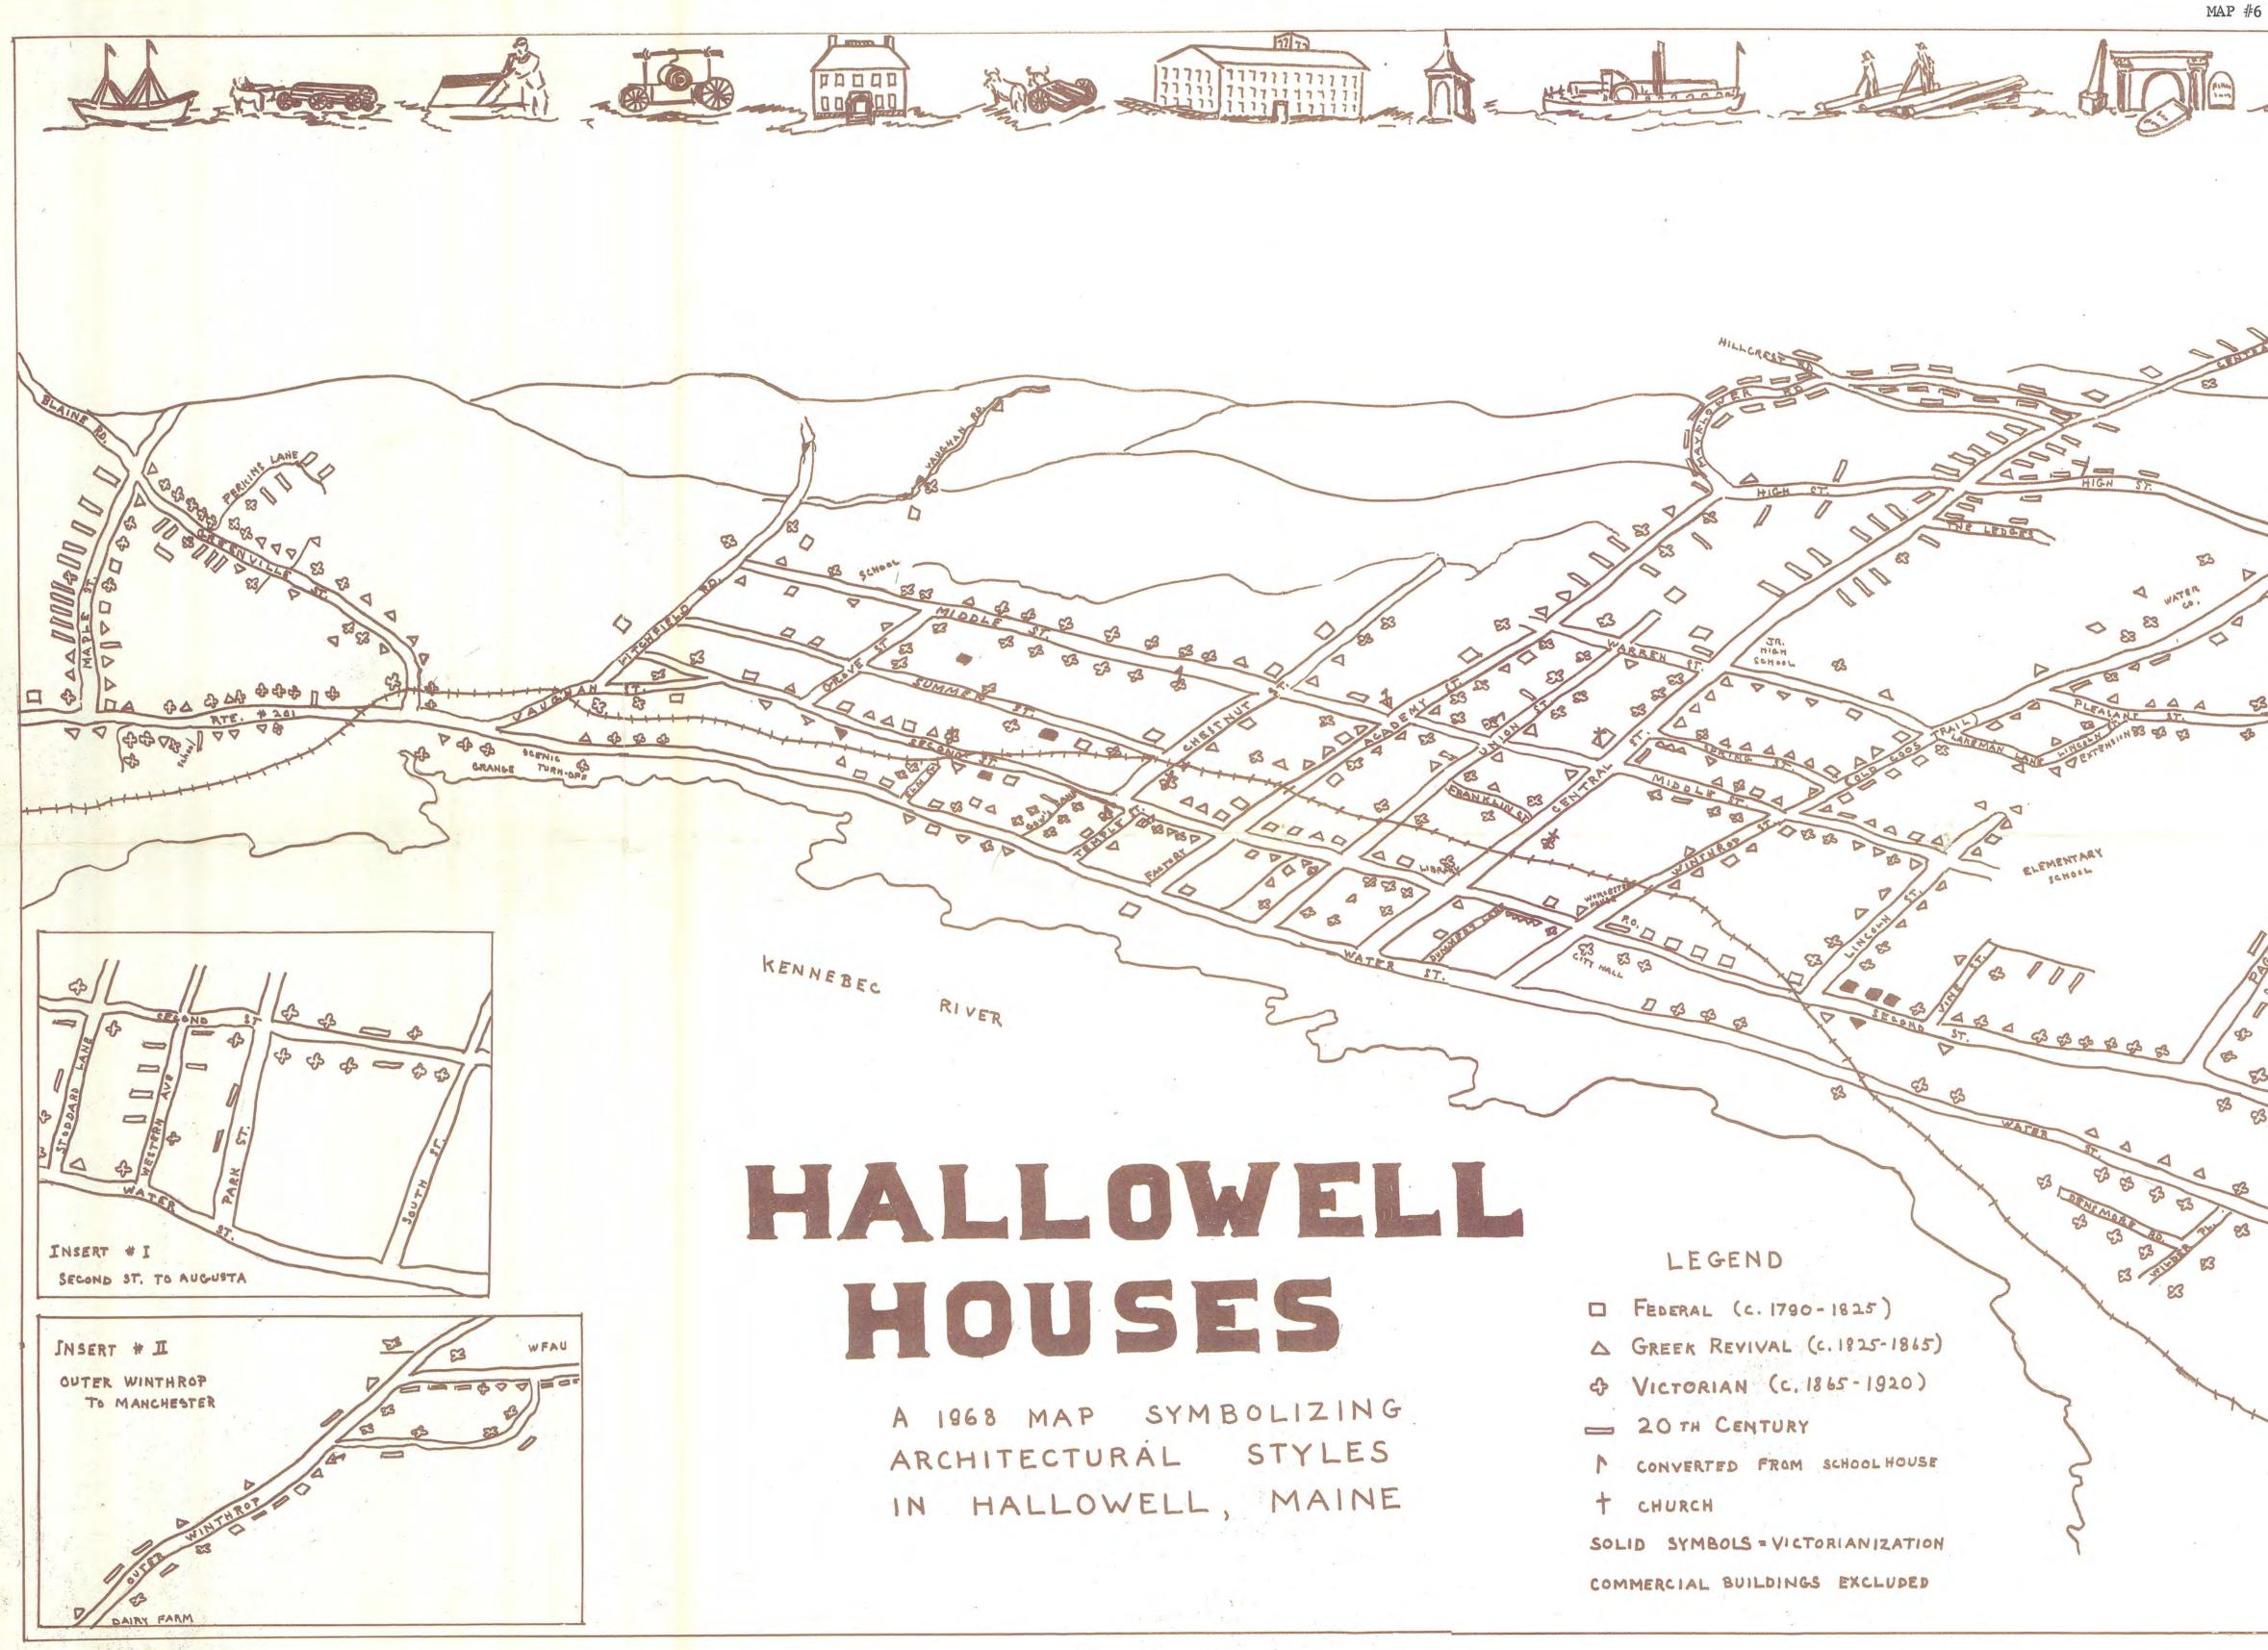

| 18               |               |             |
| STATE:                                    | Hallowell 04347<br>Maine                                                       | CODE             |               |             |
| STATE                                     | Hallowell 04347<br>Maine<br>ERENCE<br>E. M. Woodford                           | 18               | Kennebec      |             |
| STATE:                                    | Hallowell 04347<br>Maine<br>ERENCE                                             | 18               | Kennebec      |             |
| STATE:<br>3. MAP REF<br>SOURCE:<br>SCALE: | Hallowell 04347<br>Maine<br>ERENCE<br>E. M. Woodford<br>1/4" = 10 Rods<br>1855 | 18               | Kennebec      |             |











# National Register of Historic Places

Note to the record

Additional Documentation: 2017

| United States Departme<br>NPS Form 10-900                                                                                                                                                                                          | nt of the Interior                                                                                                                                                                   | National Park Service                                                                                                                                                                                                                                               | e / National Register of H