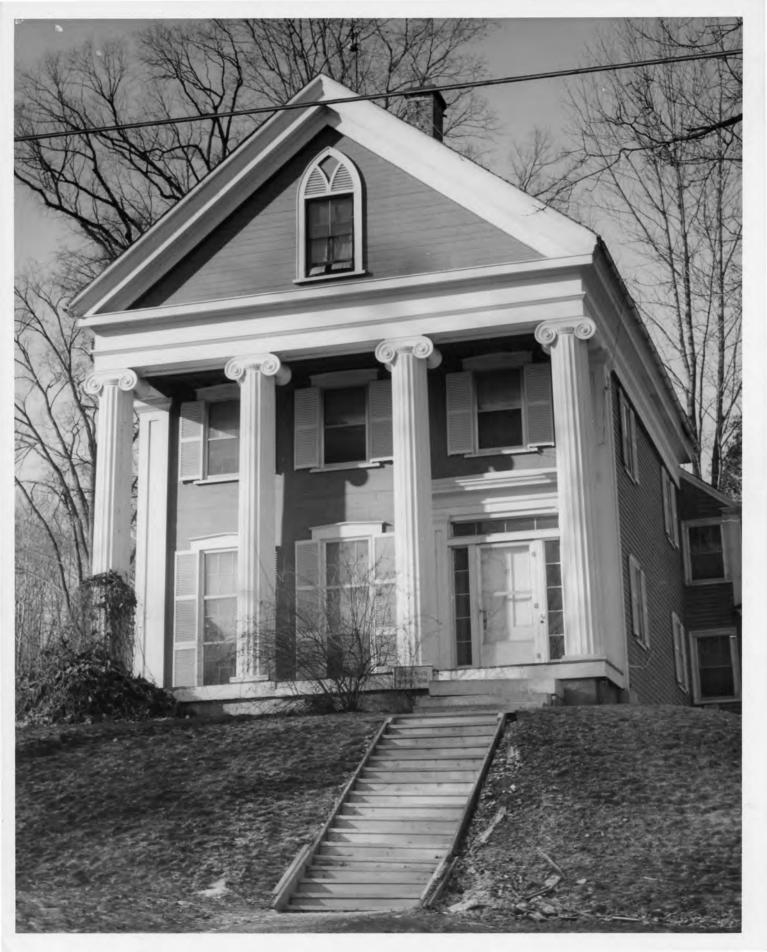

ow   | ell. Main | e I Co   | 10,15     | E    |
| 4. ID    | ENTIFICATION       | ······································            |          | ····,     | H DON    | 124       | E    |
| D        | ESCRIBE VIEW, DIRE | CTION, ETC.                                       |          |           | 124.0    | 200       | 19   |
|          |                    | Old South Church<br>Summer Street                 |          | 1883      | E M SI   | no la     | Ţ    |
|          |                    | Looking northwest                                 |          |           | TI       | 11211     |      |
|          |                    |                                                   |          |           |          |           |      |

"Old South Church

1883 Hallower

3/16 × 5

1457

513







|        | UNITED             | STATES DEPARTMENT OF THE IN<br>NATIONAL PARK SERVICE | TERIOR        | STATE<br>Maine                       |             |  |
|--------|--------------------|------------------------------------------------------|---------------|--------------------------------------|-------------|--|
|        | NATIONAL           | REGISTER OF HISTORIC                                 | PLACES        | COUNTY                               |             |  |
|        | NATIONAL           | - REGISTER OF HISTORIC                               | FLACES        | Kennebec                             |             |  |
| 23.    | PROPE              | RTY PHOTOGRAPH FORM                                  |               | FOR NPS USE ONLY                     |             |  |