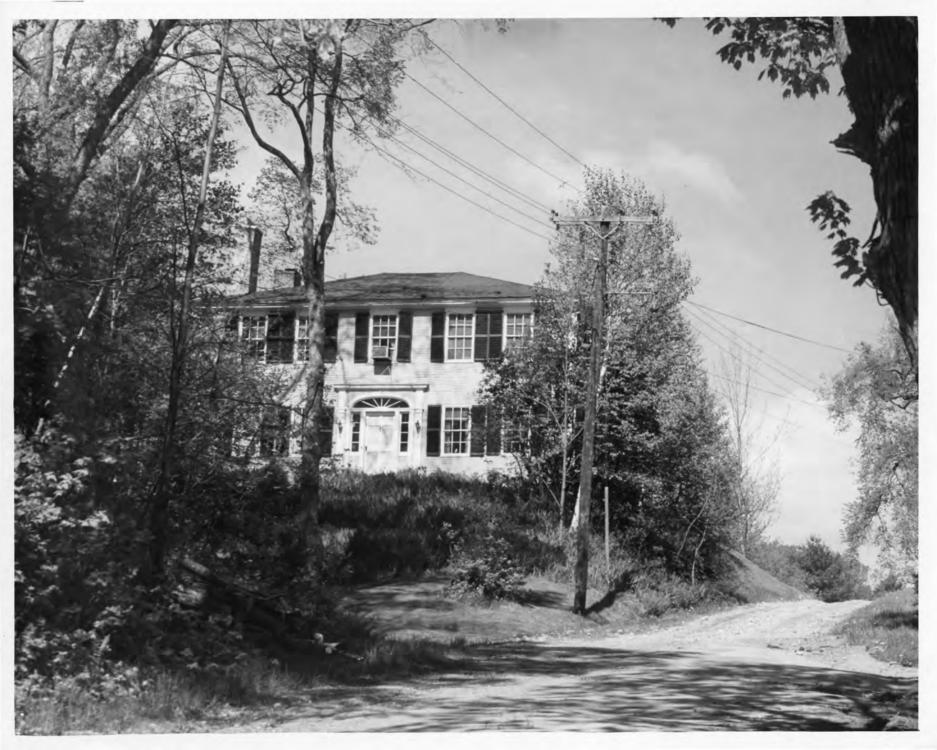

Row House Inc., Hallowell, Mai         4.       IDENTIFICATION | NATIONAL REGISTER OF HISTORIC PLACES         Kennebec         I. PROPERTY PHOTOGRAPH FORM         (Type all entries - attach to or enclose with photograph)         I. NAME       ENTRY NUMBER         COMMON:       Hallowell         AND/OR HISTORIC:       "The Hook"         2. LOCATION       STREET AND NUMBER:         The hillside of       The hillside of         CITY OR TOWN:       Hallowell         STATE:       Maine         B. PHOTO REFERENCE       Maine         PHOTO CREDIT:       Row House, Inc.         DATE OF PHOTO:       1970         We GATIVE FILED AT:       Row House Inc., Hallowell, Maine         4. DENTIFICATION       DESCRIBE VIEW, DIRECTION, ETC.         The Worster House - 1832-4       Second Street |

3.







Col. Harry R. Pierce 14 Chestnut St.. Hallowell, Maine

---

|      |               |                                | E               | Maine          |            |
|------|---------------|--------------------------------|-----------------|----------------|------------|
|      | NATION        | AL REGISTER OF HISTO           | DRIC PLACES     | Kennebec       |            |
|      | PRO           | PERTY PHOTOGRAPH F             | ORM             | FOR NPS US     |            |
|      | (Type all e   | entries - attach to or enclose | with photograph | ENTRY NUMBER   | DATE       |
| NAME |               |                                |                 | 10,10,23.004   | 3 10/28/70 |
| COMM |               |                                |                 | 113116j        |