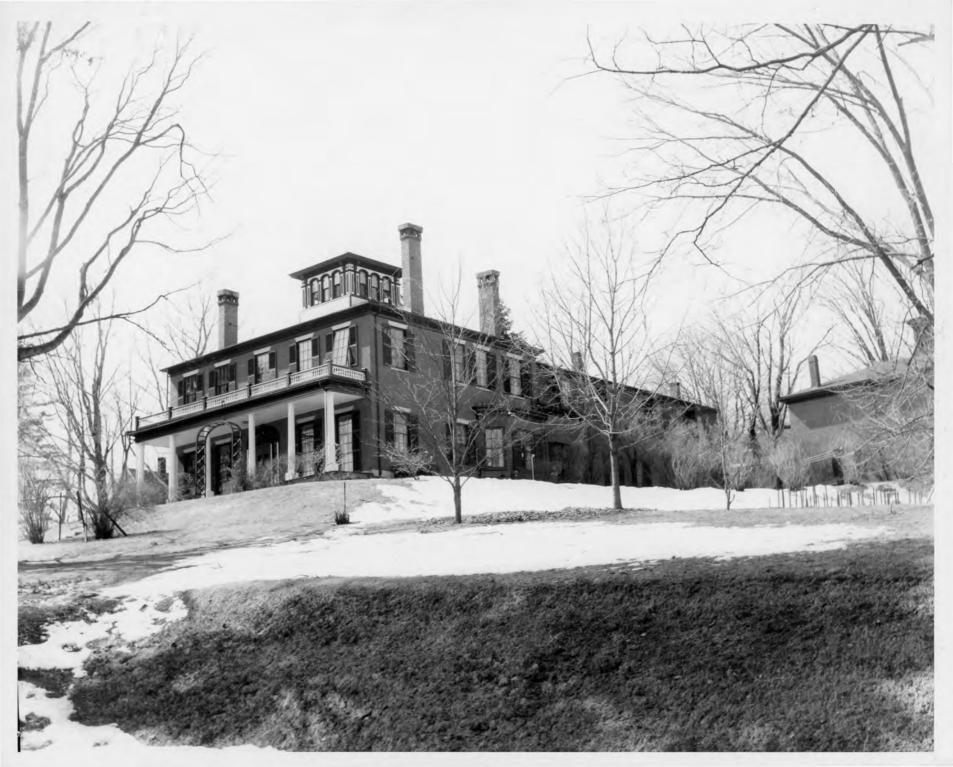

| ell. Main | e I Co   | 10,15     | E    |
| 4. ID    | ENTIFICATION       | ······································            |          | ····,     | H DON    | 124       | E    |
| D        | ESCRIBE VIEW, DIRE | CTION, ETC.                                       |          |           | 124.0    | 200       | 19   |
|          |                    | Old South Church<br>Summer Street                 |          | 1883      | E M SI   | no la     | Ţ    |
|          |                    | Looking northwest                                 |          |           | TI       | 11211     |      |
|          |                    |                                                   |          |           |          |           |      |

"Old South Church

1883 Hallower

3/16 × 5

1457

513







|        | UNITED             | STATES DEPARTMENT OF THE IN<br>NATIONAL PARK SERVICE | TERIOR        | STATE<br>Maine                       |             |  |
|--------|--------------------|------------------------------------------------------|---------------|--------------------------------------|-------------|--|
|        | NATIONAL           | REGISTER OF HISTORIC                                 | PLACES        | COUNTY                               |             |  |
|        | NATIONAL           | - REGISTER OF HISTORIC                               | FLACES        | Kennebec                             |             |  |
| 23.    | PROPE              | RTY PHOTOGRAPH FORM                                  |               | FOR NPS USE ONLY                     |             |  |
| ^