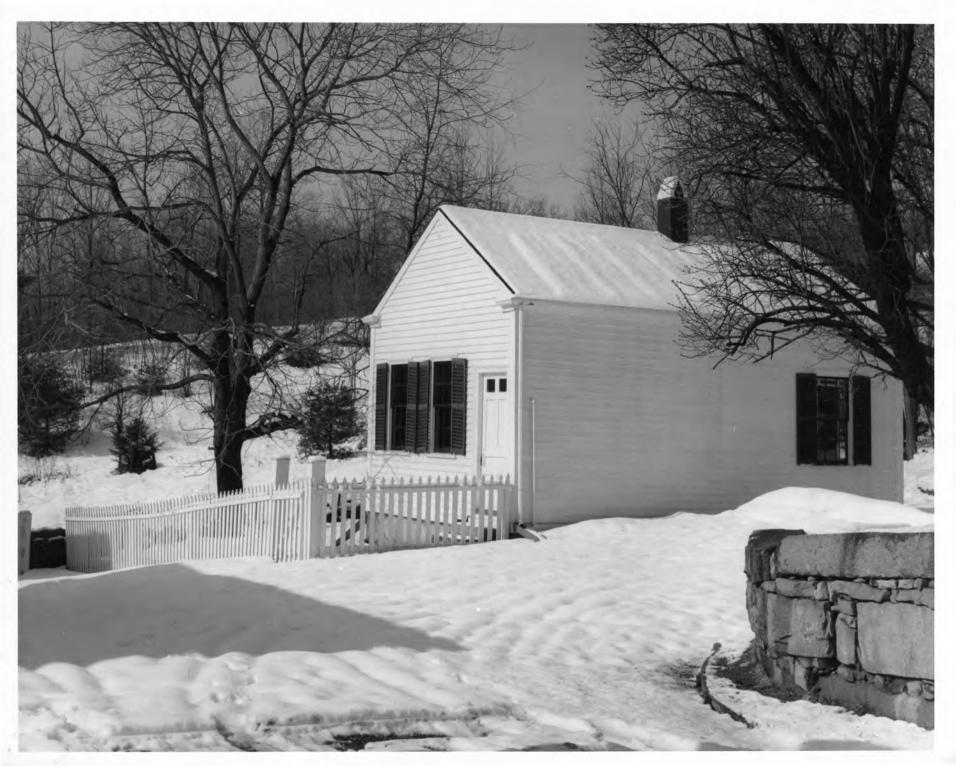

Row House Inc., Hallowell, Mai         4.       IDENTIFICATION | NATIONAL REGISTER OF HISTORIC PLACES         Kennebec         I. PROPERTY PHOTOGRAPH FORM         (Type all entries - attach to or enclose with photograph)         I. NAME       ENTRY NUMBER         COMMON:       Hallowell         AND/OR HISTORIC:       "The Hook"         2. LOCATION       STREET AND NUMBER:         The hillside of       The hillside of         CITY OR TOWN:       Hallowell         STATE:       Maine         B. PHOTO REFERENCE       Maine         PHOTO CREDIT:       Row House, Inc.         DATE OF PHOTO:       1970         We GATIVE FILED AT:       Row House Inc., Hallowell, Maine         4. DENTIFICATION       DESCRIBE VIEW, DIRECTION, ETC.         The Worster House - 1832-4       Second Street |

3.







Col. Harry R. Pierce 14 Chestnut St.. Hallowell, Maine

---

|      |               |                                | E               | Maine          |            |
|------|---------------|--------------------------------|-----------------|----------------|------------|
|      | NATION        | AL REGISTER OF HISTO           | DRIC PLACES     | Kennebec       |            |
|      | PRO           | PERTY PHOTOGRAPH F             | ORM             | FOR NPS US     |            |
|      | (Type all e   | entries - attach to or enclose | with photograph | ENTRY NUMBER   | DATE       |
| NAME |               |                                |                 | 10,10,23.004   | 3 10/28/70 |
| COMM |               |                                |                 | 113116j        |