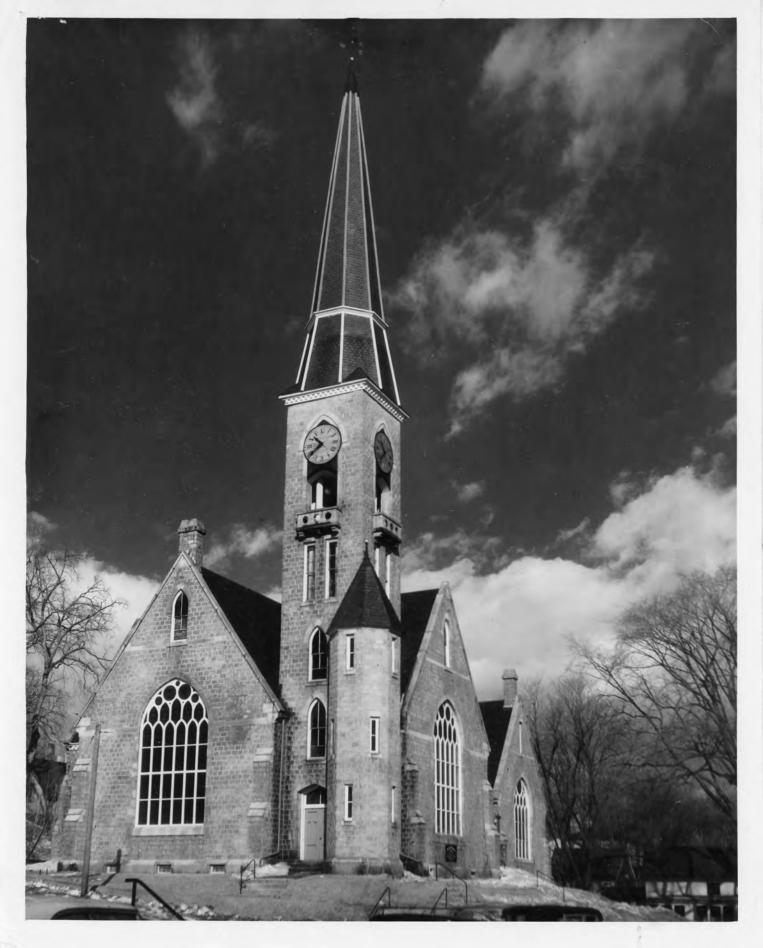

| 1969                                  |                        |                      |                  |  |  |
| NEGA    | ATIVE FILED AT:                      | Row House, I                          | nc., Hallowell, Ma     | tine (5)             | A B              |  |  |
| 4. IDEN | TIFICATION                           | ,                                     |                        | Nois                 | For Fol          |  |  |
| DES     | CRIĐE VIEW, DIRE                     | The Precepter-Moody House c. 1798     |                        |                      |                  |  |  |
|         |                                      | Looking nort                          | 11                     | VITT                 | DILY             |  |  |

EHOO.ES.OL.OT Todant 29



|          |                    |                                                   |          |           |          | 0         | Ti   |
|----------|--------------------|---------------------------------------------------|----------|-----------|----------|-----------|------|
|          | UNITED             | STATES DEPARTMENT OF THE<br>NATIONAL PARK SERVICE | EINTERIC | DR        | STATE    | Maine     |      |
|          | NATIONAL           | REGISTER OF HISTOR                                | RICPL    | ACES      | COUNTY   |           |      |
|          |                    |                                                   | Kennebec |           |          |           |      |
| 27.      | PROPE              | RTY PHOTOGRAPH FO                                 | RM       |