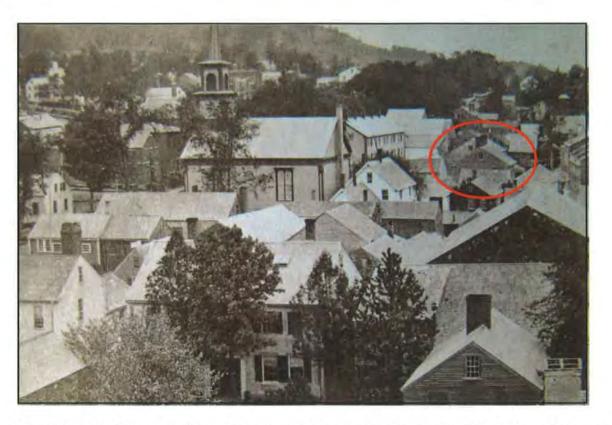

ing large acreage or numerous resources. Key all photographs to this map.
- Additional items: (Check with the SHPO, TPO, or FPO for any additional items.)

#### Photographs

Submit clear and descriptive photographs. The size of each image must be 1600x1200 pixels (minimum), 3000x2000 preferred, at 300 ppi (pixels per inch) or larger. Key all photographs to the sketch map. Each photograph must be numbered and that number must correspond to the photograph number on the photo log. For simplicity, the name of the photographer, photo date, etc. may be listed once on the photograph log and doesn't need to be labeled on every photograph.

Hallowell Historic District – Additional Documentation Dummer House Relocation (Expires 5/31/2012)

Kennebec County, Maine

County and State

Name of Property



Figure 1: Detail from c. 1860 stereo-view of downtown Hallowell, showing density of the built environment. Dummer House is circled in red. Courtesy Maine Historic Preservation Commission



Figure 2: Detail from 1889 Sanborn map of Hallowell. Dummer House is circled in red.

# Hallowell Historic District - Additional

**Documentation Dummer House Relocation** 

Name of Property

Kennebec County, Maine

County and State



Figure 3: Detail from 1945 Sanborn map of Hallowell showing decreased density in the vicinity of Dummer House. Dummer House is circled in red.



Figure 4: 1969 view of Row House on Second Street with now-lost neighboring Italianate style house. Dummer House will have a similar alignment with the street in the proposed new location, but to the south of Row House. Courte