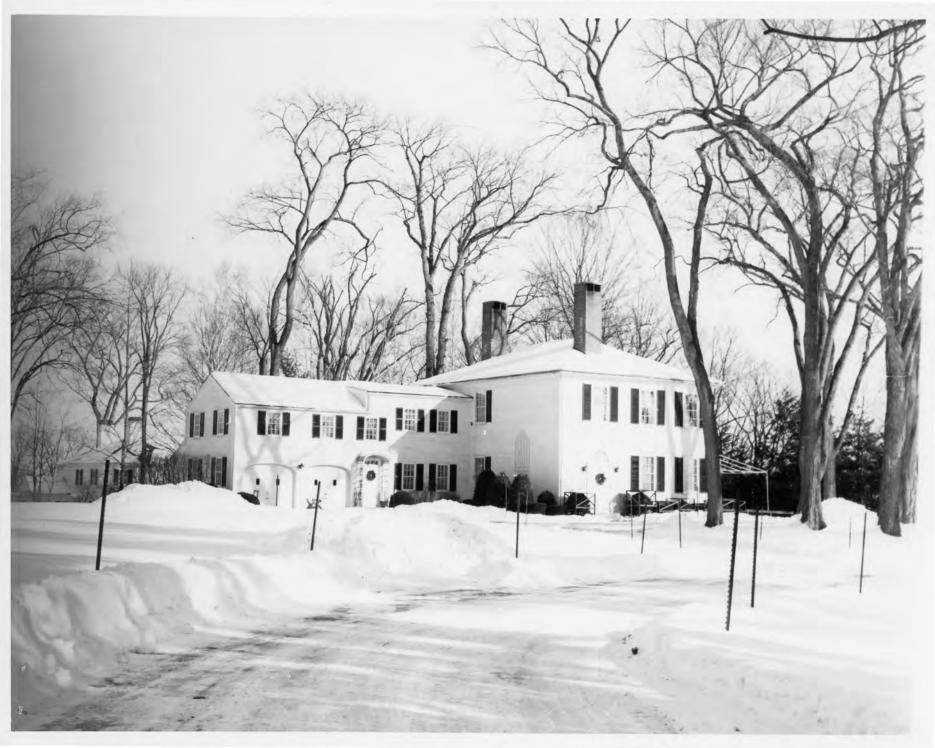

|                             | (3)14/7.                    | >     |
|    | DATE OF PHOTO:     | 1970                                                                 |                             | 10 Y O Y                    | 5)    |
|    | NEGATIVE FILED AT: | Row House, Inc.                                                      | Hallowell, Ma               | aine A A A                  | 16    |
| 4. | IDENTIFICATION     | ,,                                                                   | ,                           | I W G W                     | A     |
|    | DESCRIBE VIEW, DIR | ECTION, ETC.<br>The Cotton Facto<br>Water Street<br>Looking northwes |                             | ALL AND ANTON               | T     |

The Cotton Factory, 1844 Hallowell



|        | UNITED STATES DEPARTMENT OF THE INTERIOR<br>NATIONAL PARK SERVICE                             |                                   |         |        | STATE<br>Maine<br>County         |           |  |
|--------|-----------------------------------------------------------------------------------------------|-----------------------------------|---------|--------|----------------------------------|-----------|--|
|        |                                                                                               |                                   |         | CES    |                                  |           |  |
| 2.     | PROPERTY RUCTOCRUPH FORM                                                                      |                                   |         |        |