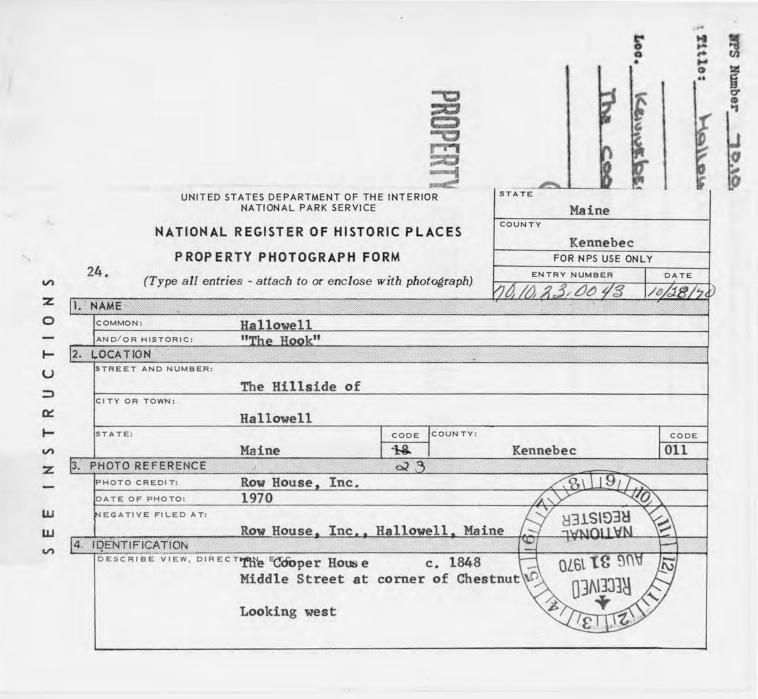

| ell. Main | e I Co   | 10,15     | E    |
| 4. ID    | ENTIFICATION       | ······································            |          | ····,     | H DON    | 124       | E    |
| D        | ESCRIBE VIEW, DIRE | CTION, ETC.                                       |          |           | 124.0    | 200       | 19   |
|          |                    | Old South Church<br>Summer Street                 |          | 1883      | E M SI   | no la     | Ţ    |
|          |                    | Looking northwest                                 |          |           | TI       | 11211     |      |
|          |                    |                                                   |          |           |          |           |      |

"Old South Church

1883 Hallower

3/16 × 5

1457

513







|        | UNITED             | STATES DEPARTMENT OF THE IN<br>NATIONAL PARK SERVICE | TERIOR        | STATE<br>Maine                       |             |  |
|--------|--------------------|------------------------------------------------------|---------------|--------------------------------------|-------------|--|
|        | NATIONAL           | REGISTER OF HISTORIC                                 | PLACES        | COUNTY                               |             |  |
|        | NATIONAL           | - REGISTER OF HISTORIC                               | FLACES        | Kennebec                             |             |  |
| 23.    | PROPE              | RTY PHOTOGRAPH FORM                                  |               | FOR NPS USE ONLY                     |             |  |
|