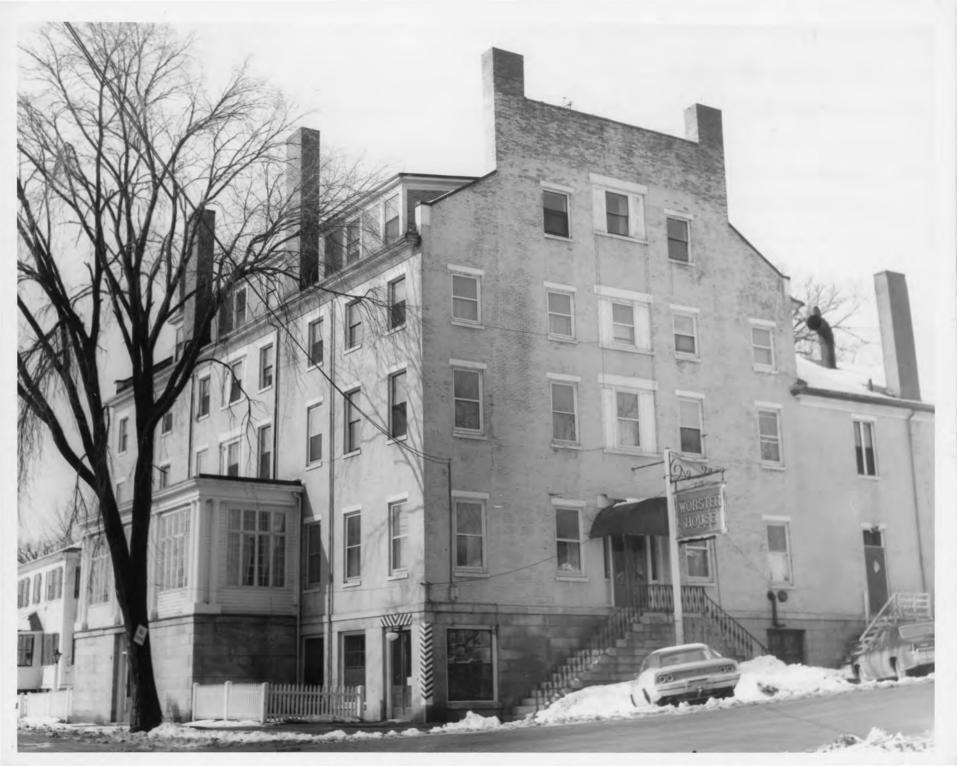

in a southerly direction for about 1600' where it meets the south boundary line 90' east of the corner of Second Street and the Litchfield Road. This line will have crossed Gows Lane, Elm Street and the Central Maine Railroad bed.

South Boundary Line: The final or south boundary of the protected area in red would start 90' east of the corner of Second Street and the Litchfield Road meeting the said corner and continuing west along the Litchfield Road by the intersection of Summer Street and thence to the intersection of Middle Street and the Litchfield Road at coordinate point Latitude S.W. 44° 16' 40", and Longitude 69° 47' 51". The south boundary is 562' long.

The areas now reflected on Map #3B in red are protected. The remainder in blue are not protected by this district's concept.



NPS Number 10, 10.23.0043

|      |                                      | NATIONAL PARK SE                                                                                                                                                                                                                                                                                                                             | ERVICE