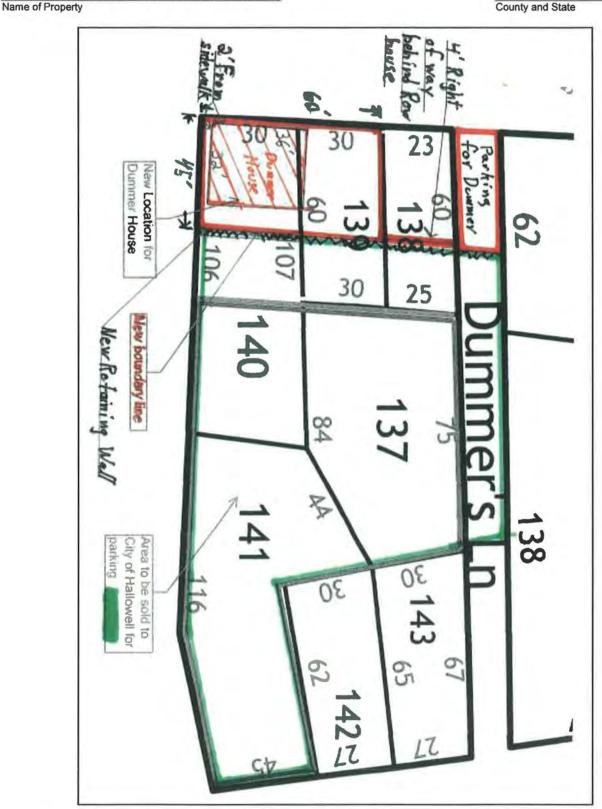

|    |                                                                                                                                                                                                                                                                                                                                                                                                                                                                                                                                                                                                                                                                                                                                                                                                                                                                                                                                                                                                                                                                                                                                                                                                                                                                                                                                                                                                                                                                                                                                                                                                                                                                                                                                                                                                                                                                                                                                                                                                                                                                                                                               | S DEPARTMENT OF                                                                           |                                                      |                      | Maine                                                                    |                        |                                                                        |                                |
|----|-------------------------------------------------------------------------------------------------------------------------------------------------------------------------------------------------------------------------------------------------------------------------------------------------------------------------------------------------------------------------------------------------------------------------------------------------------------------------------------------------------------------------------------------------------------------------------------------------------------------------------------------------------------------------------------------------------------------------------------------------------------------------------------------------------------------------------------------------------------------------------------------------------------------------------------------------------------------------------------------------------------------------------------------------------------------------------------------------------------------------------------------------------------------------------------------------------------------------------------------------------------------------------------------------------------------------------------------------------------------------------------------------------------------------------------------------------------------------------------------------------------------------------------------------------------------------------------------------------------------------------------------------------------------------------------------------------------------------------------------------------------------------------------------------------------------------------------------------------------------------------------------------------------------------------------------------------------------------------------------------------------------------------------------------------------------------------------------------------------------------------|-------------------------------------------------------------------------------------------|------------------------------------------------------|----------------------|--------------------------------------------------------------------------|------------------------|------------------------------------------------------------------------|--------------------------------|
|    |                                                                                                                                                                                                                                                                                                                                                                                                                                                                                                                                                                                                                                                                                                                                                                                                                                                                                                                                                                                                                                                                                                                                                                                                                                                                                                                                                                                                                                                                                                                                                                                                                                                                                                                                                                                                                                                                                                                                                                                                                                                                                                                               | GISTER OF HIS<br>RY - NOMINAT                                                             | TORIC PLACES                                         |                      | Kennebec                                                                 | USE ONLY               | _                                                                      |                                |
|    | (Type all entrie                                                                                                                                                                                                                                                                                                                                                                                                                                                                                                                                                                                                                                                                                                                                                                                                                                                                                                                                                                                                                                                                                                                                                                                                                                                                                                                                                                                                                                                                                                                                                                                                                                                                                                                                                                                                                                                                                                                                                                                                                                                                                                              | s – complete app                                                                          | licable sections)                                    | 7                    | 0.10.23,00                                                               |                        | DATE                                                                   | 0/                             |
| 1, | NAME                                                                                                                                                                                                                                                                                                                                                                                                                                                                                                                                                                                                                                                                                                                                                                                                                                                                                                                                                                                                                                                                                                                                                                                                                                                                                                                                                                                                                                                                                                                                                                                                                                                                                                                                                                                                                                                                                                                                                                                                                                                                                                                          | and the second second                                                                     | the second states                                    | D.S. DANS            | 0.10.10                                                                  | and the second         | -1001                                                                  |                                |
|    | COMMON:<br>Hallowell                                                                                                                                                                                                                                                                                                                                                                                                                                                                                                                                                                                                                                                                                                                                                                                                                                                                                                                                                                                                                                                                                                                                                                                                                                                                                                                                                                                                                                                                                                                                                                                                                                                                                                                                                                                                                                                                                                                                                                                                                                                                                                          | patrice                                                                                   | Distric                                              | A                    |                                                                          |                        |                                                                        |                                |
|    | AND/OR HISTORIC:                                                                                                                                                                                                                                                                                                                                                                                                                                                                                                                                                                                                                                                                                                                                                                                                                                                                                                                                                                                                                                                                                                                                                                                                                                                                                                                                                                                                                                                                                                                                                                                                                                                                                                                                                                                                                                                                                                                                                                                                                                                                                                              | 16.00 000                                                                                 | Jasson                                               |                      | (911)                                                                    | 017                    |                                                                        | -                              |
|    | "The Hook"                                                                                                                                                                                                                                                                                                                                                                                                                                                                                                                                                                                                                                                                                                                                                                                                                                                                                                                                                                                                                                                                                                                                                                                                                                                                                                                                                                                                                                                                                                                                                                                                                                                                                                                                                                                                                                                                                                                                                                                                                                                                                                                    |                                                                                           |                                                      |                      | (3)                                                                      | N WY                   |                                                                        |                                |
| 2. | LOCATION                                                                                                                                                                                                                                                                                                                                                                                                                                                                                                                                                                                                                                                                                                                                                                                                                                                                                                                                                                                                                                                                                                                                                                                                                                                                                                                                                                                                                                                                                                                                                                                                                                                                                                                                                                                                                                                                                                                                                                                                                                                                                                                      | 120, 120, 115                                                                             | ·····································                | 2493125              | 1315192                                                                  | N F                    | 3                                                                      | 50                             |
|    | The hillsi                                                                                                                                                                                                                                                                                                                                                                                                                                                                                                                                                                                                                                                                                                                                                                                                                                                                                                                                                                                                                                                                                                                                                                                                                                                                                                                                                                                                                                                                                                                                                                                                                                                                                                                                                                                                                                                                                                                                                                                                                                                                                                                    | de of                                                                                     |                                                      |                      | 1 PANOIT                                                                 | ond 1                  | -                                                                      |                                |
|    | CITY OR TOWNI                                                                                                                                                                                                                                                                                                                                                                                                                                                                                                                                                                                                                                                                                                                                                                                                                                                                                                                                                                                                                                                                                                                                                                                                                                                                                                                                                                                                                                                                                                                                                                                                                                                                                                                                                                                                                                                                                                                                                                                                                                                                                                                 | 1                                                                                         |                                                      | -                    | 12 DIEL                                                                  | A King                 | -                                                                      | 1                              |
|    | Hallowell                                                                                                                                                                                                                                                                                                                                                                                                                                                                                                                                                                                                                                                                                                                                                                                                                                                                                                                                                                                                                                                                                                                                                                                                                                                                                                                                                                                                                                                                                                                                                                                                                                                                                                                                                                                                                                                                                                                                                                                                                                                                                                                     | 04347                                                                                     |                                                      | UNTY                 | E an                                                                     | RECEN                  | 7                                                                      | -                              |
|    | Maine                                                                                                                                                                                                                                                                                                                                                                                                                                                                                                                                                                                                                                                                                                                                                                                                                                                                                                                                                                                                                                                                                                                                                                                                                                                                                                                                                                                                                                                                                                                                                                                                                                                                                                                                                                                                                                                                                                                                                                                                                                                                                                                         |                                                                                           | te con                                               | UNIT:                | Kenmber                                                                  | Test                   | 01                                                                     | -                              |
| 3. | CLASSIFICATION                                                                                                                                                                                                                                                                                                                                                                                                                                                                                                                                                                                                                                                                                                                                                                                                                                                                                                                                                                                                                                                                                                                                                                                                                                                                                                                                                                                                                                                                                                                                                                                                                                                                                                                                                                                                                                                                                                                                                                                                                                                                                                                | 3-1.771 8-3CTT 13                                                                         | 23                                                   | 15-15-231            | ACCOUNTER THE                                                            | 1.1                    | (m( 2 p)                                                               |                                |
|    | CATEGORY<br>(Check One)                                                                                                                                                                                                                                                                                                                                                                                                                                                                                                                                                                                                                                                                                                                                                                                                                                                                                                                                                                                                                                                                                                                                                                                                                                                                                                                                                                                                                                                                                                                                                                                                                                                                                                                                                                                                                                                                                                                                                                                                                                                                                                       |                                                                                           | OWNERSHIP                                            |                      | STATUS                                                                   |                        | ESSIBLE<br>E PUBLI                                                     |                                |
|    | X District Diding                                                                                                                                                                                                                                                                                                                                                                                                                                                                                                                                                                                                                                                                                                                                                                                                                                                                                                                                                                                                                                                                                                                                                                                                                                                                                                                                                                                                                                                                                                                                                                                                                                                                                                                                                                                                                                                                                                                                                                                                                                                                                                             | Public                                                                                    | Public Acquisition:                                  |                      | C Occupied                                                               | Yes                    | tricted                                                                |                                |
|    | Site Structure                                                                                                                                                                                                                                                                                                                                                                                                                                                                                                                                                                                                                                                                                                                                                                                                                                                                                                                                                                                                                                                                                                                                                                                                                                                                                                                                                                                                                                                                                                                                                                                                                                                                                                                                                                                                                                                                                                                                                                                                                                                                                                                | Private<br>A Both                                                                         | Being Con                                            |                      | Unoccupied Preservation w                                                | 00 11m                 | estricted                                                              |                                |
|    | D Object                                                                                                                                                                                                                                                                                                                                                                                                                                                                                                                                                                                                                                                                                                                                                                                                                                                                                                                                                                                                                                                                                                                                                                                                                                                                                                                                                                                                                                                                                                                                                                                                                                                                                                                                                                                                                                                                                                                                                                                                                                                                                                                      | G                                                                                         |                                                      |                      | in progress                                                              | D No.                  |                                                                        |                                |
|    | PRESENT USE (Check One or                                                                                                                                                                                                                                                                                                                                                                                                                                                                                                                                                                                                                                                                                                                                                                                                                                                                                                                                                                                                                                                                                                                                                                                                                                                                                                                                                                                                                                                                                                                                                                                                                                                                                                                                                                                                                                                                                                                                                                                                                                                                                                     | Nore as Appropriate)                                                                      |                                                      |                      |                                                                          | _                      | 2                                                                      | -                              |
|    |                                                                                                                                                                                                                                                                                                                                                                                                                                                                                                                                                                                                                                                                                                                                                                                                                                                                                                                                                                                                                                                                                                                                                                                                                                                                                                                                                                                                                                                                                                                                                                                                                                                                                                                                                                                                                                                                                                                                                                                                                                                                                                                               | store as appropriate)                                                                     |                                                      |                      |                                                                          |                        |                                                                        |                                |
|    | X Agricultural                                                                                                                                                                                                                                                                                                                                                                                                                                                                                                                                                                                                                                                                                                                                                                                                                                                                                                                                                                                                                                                                                                                                                                                                                                                                                                                                                                                                                                                                                                                                                                                                                                                                                                                                                                                                                                                                                                                                                                                                                                                                                                                | 211                                                                                       | Park                                                 |                      | ] Transportation                                                         | Com                    | ente                                                                   | 1                              |
|    | K Commercial                                                                                                                                                                                                                                                                                                                                                                                                                                                                                                                                                                                                                                                                                                                                                                                                                                                                                                                                                                                                                                                                                                                                                                                                                                                                                                                                                                                                                                                                                                                                                                                                                                                                                                                                                                                                                                                                                                                                                                                                                                                                                                                  | iovernment S<br>ndustrial S                                                               | Derk<br>Private Residence                            |                      | Other (Specity)                                                          |                        | nents                                                                  | _                              |
|    | Commercial I                                                                                                                                                                                                                                                                                                                                                                                                                                                                                                                                                                                                                                                                                                                                                                                                                                                                                                                                                                                                                                                                                                                                                                                                                                                                                                                                                                                                                                                                                                                                                                                                                                                                                                                                                                                                                                                                                                                                                                                                                                                                                                                  | iovernment S<br>ndustrial S<br>lilitary S                                                 | ] Park<br>] Private Residence<br>] Religious         | DS<br>H3             | Other (Specify)                                                          | d                      |                                                                        |                                |
| 4  | Commercial in<br>Educational M<br>Entertainment M                                                                                                                                                                                                                                                                                                                                                                                                                                                                                                                                                                                                                                                                                                                                                                                                                                                                                                                                                                                                                                                                                                                                                                                                                                                                                                                                                                                                                                                                                                                                                                                                                                                                                                                                                                                                                                                                                                                                                                                                                                                                             | iovernment S<br>ndustrial S<br>lilitary S                                                 | Derk<br>Private Residence                            | DS<br>H3             | Other (Specity)                                                          | d                      |                                                                        |                                |
| 4. | Commercial I                                                                                                                                                                                                                                                                                                                                                                                                                                                                                                                                                                                                                                                                                                                                                                                                                                                                                                                                                                                                                                                                                                                                                                                                                                                                                                                                                                                                                                                                                                                                                                                                                                                                                                                                                                                                                                                                                                                                                                                                                                                                                                                  | iovernment S<br>ndustrial S<br>lilitary S                                                 | ] Park<br>] Private Residence<br>] Religious         | DS<br>H3             | Other (Specify)                                                          | d                      |                                                                        |                                |
| 4. | Commercial II                                                                                                                                                                                                                                                                                                                                                                                                                                                                                                                                                                                                                                                                                                                                                                                                                                                                                                                                                                                                                                                                                                                                                                                                                                                                                                                                                                                                                                                                                                                                                                                                                                                                                                                                                                                                                                                                                                                                                                                                                                                                                                                 | iovernment S<br>ndustrial S<br>lilitary S<br>luseum C                                     | Park<br>Private Residence<br>Religious<br>Scientific |                      | Other (Specify)<br>storical and<br>chitectural                           | d<br>La <u>bora</u>    | tory                                                                   |                                |
| 4. | Commercial  Comme | iovernment S<br>ndustrial S<br>lilitary S<br>luseum C                                     | Park<br>Private Residence<br>Religious<br>Scientific |                      | Other (Specify)<br>storical and<br>chitectural                           | d<br>La <u>bora</u>    | tory                                                                   |                                |
| 4. | City off Town:  Commercial  City off Town:  Commercial  Commercia | iovernment S<br>ndustrial S<br>lilitary S<br>luseum C                                     | Park<br>Private Residence<br>Religious<br>Scientific |                      | other (Specify)<br>Istorical and<br>cchitectural                         | d<br>La <u>bora</u>    | tory<br>ts                                                             |                                |
|    | City of town:<br>Hallowell                                                                                                                                                                                                                                                                                                                                                                                                                                                                                                                                                                                                                                                                                                                                                                                                                                                                                                                                                                                                                                                                                                                                                                                                                                                                                                                                                                                                                                                                                                                                                                                                                                                                                                                                                                                                                                                                                                                                                                                                                                                                                                    | iovernment S<br>ndustrial S<br>lilitary S<br>luseum []<br>ing private s                   | Park<br>Private Residence<br>Religious<br>Scientific | Hi<br>An<br>es, city | Other (Specify)<br>storical and<br>chitectural                           | d<br>La <u>bora</u>    | tory                                                                   | Maine                          |
|    | Commercial Commerci Commercial Commercial Commercial Commercial Commercial Commercial C | iovernment S<br>ndustrial S<br>lilitary S<br>luseum C<br>ing private p                    | Park<br>Private Residence<br>Religious<br>Scientific | Hi<br>An<br>es, city | other (Specify)<br>Istorical and<br>cchitectural                         | d<br>La <u>bora</u>    | tory<br>ts                                                             | Maine                          |
|    | City of town:<br>Hallowell                                                                                                                                                                                                                                                                                                                                                                                                                                                                                                                                                                                                                                                                                                                                                                                                                                                                                                                                                                                                                                                                                                                                                                                                                                                                                                                                                                                                                                                                                                                                                                                                                                                                                                                                                                                                                                                                                                                                                                                                                                                                                                    | ing private p<br>CRIPTION<br>DEEDS, ETC:                                                  | Park<br>Private Residence<br>Religious<br>Scientific | Hi<br>An<br>es, city | other (Specify)<br>Istorical and<br>cchitectural                         | d<br>La <u>bora</u>    | tory<br>ts                                                             | ine                            |
|    | City of town:<br>Hallowell LOCATION OF LEGAL DESC<br>COURTHOUSE, REGISTRY OF<br>Kennebec County<br>STREET AND NUMBER:                                                                                                                                                                                                                                                                                                                                                                                                                                                                                                                                                                                                                                                                                                                                                                                                                                                                                                                                                                                                                                                                                                                                                                                                                                                                                                                                                                                                                                                                                                                                                                                                                                                                                                                                                                                                                                                                                                                                                                                                         | ing private p<br>CRIPTION<br>DEEDS, ETC:                                                  | Park<br>Private Residence<br>Religious<br>Scientific | Hi<br>An<br>es, city | other (Specify)<br>Istorical and<br>cchitectural                         | d<br>La <u>bora</u>    | tory<br>ts                                                             | ine                            |
|    | Commercial     Commercial     Educational     Entertainment     OWNER OF PROPERTY     OWNER'S NAME:     Various, includ:     STREET AND NUMBER:     City of town:     Hallowell     LOCATION OF LEGAL DESC     COURTHOUSE, REGISTRY OF     Kennebec County                                                                                                                                                                                                                                                                                                                                                                                                                                                                                                                                                                                                                                                                                                                                                                                                                                                                                                                                                                                                                                                                                                                                                                                                                                                                                                                                                                                                                                                                                                                                                                                                                                                                                                                                                                                                                                                                    | ing private p<br>CRIPTION<br>DEEDS, ETC:                                                  | Park<br>Private Residence<br>Religious<br>Scientific | STATE:               | other (Specify)<br>Istorical and<br>cchitectural                         | d<br>Labora<br>vernmen | tory<br>ts<br>ts<br>ts<br>ts                                           | ine                            |
|    | City of town:<br>Hallowell LOCATION OF LEGAL DESC<br>COURTHOUSE, REGISTRY OF<br>Kennebec County<br>STREET AND NUMBER:<br>City of town:<br>Hallowell<br>LOCATION OF LEGAL DESC<br>COURTHOUSE, REGISTRY OF<br>Kennebec County<br>STREET AND NUMBER:<br>State Street                                                                                                                                                                                                                                                                                                                                                                                                                                                                                                                                                                                                                                                                                                                                                                                                                                                                                                                                                                                                                                                                                                                                                                                                                                                                                                                                                                                                                                                                                                                                                                                                                                                                                                                                                                                                                                                             | ing private p<br>CRIPTION<br>DEEDS, ETC:                                                  | Park<br>Private Residence<br>Religious<br>Scientific | Hi<br>An<br>es, city | other (Specify)<br>Istorical and<br>cchitectural                         | d<br>Labora<br>vernmen | CODE<br>CODE                                                           |                                |
| 5. | City of town:<br>Hallowell<br>LOCATION OF LEGAL DESC<br>COURTHOUSE, REGISTRY OF<br>Kennebec County<br>STREET AND NUMBER:<br>STREET AND NUMBER:<br>COURTHOUSE, REGISTRY OF<br>Kennebec County<br>STREET AND NUMBER:<br>State Street<br>CITY OF TOWN:<br>Augusta                                                                                                                                                                                                                                                                                                                                                                                                                                                                                                                                                                                                                                                                                                                                                                                                                                                                                                                                                                                                                                                                                                                                                                                                                                                                                                                                                                                                                                                                                                                                                                                                                                                                                                                                                                                                                                                                | industrial<br>ilitary<br>iuseum<br>ing private p<br>CRIPTION<br>DEEDS. ETC:<br>Courthouse | Park<br>Private Residence<br>Religious<br>Scientific | STATE:               | other (Specify)<br>Istorical and<br>cchitectural                         | d<br>Labora<br>vernmen | tory<br>ts<br>ts<br>ts<br>ts                                           | ine Kennebec 7                 |
| 5. | City of town:<br>Hallowell<br>COUNTRY OF LEGAL DESC<br>COUNTRY OF LEGAL DESC<br>COUNTRY OF LEGAL DESC<br>COUNTHOUSE, REGISTRY OF<br>Kennebec County<br>STREET AND NUMBER:<br>State Street<br>CITY OF TOWN:<br>Augusta<br>REPRESENTATION IN EXIST                                                                                                                                                                                                                                                                                                                                                                                                                                                                                                                                                                                                                                                                                                                                                                                                                                                                                                                                                                                                                                                                                                                                                                                                                                                                                                                                                                                                                                                                                                                                                                                                                                                                                                                                                                                                                                                                              | industrial<br>ilitary<br>iuseum<br>ing private p<br>CRIPTION<br>DEEDS. ETC:<br>Courthouse | Park<br>Private Residence<br>Religious<br>Scientific | STATE:               | Other (Specify)<br>storical and<br>cchitectural<br>y & state go<br>Maine | d<br>Labora<br>vernmen | CODE<br>LS<br>CODE<br>LS<br>CODE<br>CODE<br>CODE<br>CODE               | ine                            |
| 5. | City of town:<br>Hallowell<br>LOCATION OF LEGAL DESC<br>COURTHOUSE, REGISTRY OF<br>Kennebec County<br>STREET AND NUMBER:<br>STREET AND NUMBER:<br>COURTHOUSE, REGISTRY OF<br>Kennebec County<br>STREET AND NUMBER:<br>State Street<br>CITY OF TOWN:<br>Augusta                                                                                                                                                                                                                                                                                                                                                                                                                                                                                                                                                                                                                                                                                                                                                                                                                                                                                                                                                                                                                                                                                                                                                                                                                                                                                                                                                                                                                                                                                                                                                                                                                                                                                                                                                                                                                                                                | industrial<br>ilitary<br>iuseum<br>ing private p<br>CRIPTION<br>DEEDS. ETC:<br>Courthouse | Park<br>Private Residence<br>Religious<br>Scientific | STATE:               | Other (Specify)<br>storical and<br>cchitectural<br>y & state go<br>Maine | d<br>Labora<br>vernmen | CODE<br>48<br>23<br>23<br>53<br>40                                     | ine Kennebec 7                 |
| 5. | City of town:<br>Hallowell<br>COUNTRY OF LEGAL DESC<br>COUNTRY OF LEGAL DESC<br>COUNTRY OF LEGAL DESC<br>COUNTHOUSE, REGISTRY OF<br>Kennebec County<br>STREET AND NUMBER:<br>State Street<br>CITY OF TOWN:<br>Augusta<br>REPRESENTATION IN EXIST                                                                                                                                                                                                                                                                                                                                                                                                                                                                                                                                                                                                                                                                                                                                                                                                                                                                                                                                                                                                                                                                                                                                                                                                                                                                                                                                                                                                                                                                                                                                                                                                                                                                                                                                                                                                                                                                              | industrial<br>ilitary<br>iuseum<br>ing private p<br>CRIPTION<br>DEEDS. ETC:<br>Courthouse | Park<br>Private Residence<br>Religious<br>Scientific | STATE:               | Other (Specify)<br>storical and<br>cchitectural<br>y & state go<br>Maine | d<br>Labora<br>vernmen | CODE<br>48<br>23<br>23<br>53<br>40                                     | ine Kennebec 70, 10,4          |
| 5. | City of town:<br>Hallowell LOCATION OF LEGAL DESC<br>COURTHOUSE, REGISTRY OF<br>Kennebec County<br>STREET AND NUMBER:<br>City of Town:<br>Hallowell<br>LOCATION OF LEGAL DESC<br>COURTHOUSE, REGISTRY OF<br>Kennebec County<br>STREET AND NUMBER:<br>State Street<br>City of Town:<br>Augusta<br>REPRESENTATION IN EXIS<br>TITLE OF SURVEY:                                                                                                                                                                                                                                                                                                                                                                                                                                                                                                                                                                                                                                                                                                                                                                                                                                                                                                                                                                                                                                                                                                                                                                                                                                                                                                                                                                                                                                                                                                                                                                                                                                                                                                                                                                                   | ing private p<br>CRIPTION<br>DEEDS. ETC:<br>COURTHOUSE                                    | Pork Private Residence Religious Scientific          | STATE                | Maine                                                                    | d<br>Labora<br>vernmen | CODE<br>CODE<br>18<br>23<br>23<br>10<br>CODE<br>23<br>10               | ine Kennebec 70, 10,43.        |
| 5. | Commercial  Comme | ing private p<br>CRIPTION<br>DEEDS. ETC:<br>COURTHOUSE                                    | Pork Private Residence Religious Scientific          | STATE                | Maine                                                                    | d<br>Labora<br>vernmen | CODE<br>48<br>33<br>48<br>33<br>48<br>33<br>48<br>53<br>48<br>53<br>48 | ine Kennebec 70, 10, 13, 00    |
| 5. | City of town:<br>Hallowell COURTHOUSE, REGISTRY OF Kennebec County STREET AND NUMBER: City of Town:<br>Hallowell LOCATION OF LEGAL DESC<br>COURTHOUSE, REGISTRY OF Kennebec County STREET AND NUMBER:<br>State Street City of Town:<br>Augusta REPRESENTATION IN EXIS TITLE OF SURVEY:                                                                                                                                                                                                                                                                                                                                                                                                                                                                                                                                                                                                                                                                                                                                                                                                                                                                                                                                                                                                                                                                                                                                                                                                                                                                                                                                                                                                                                                                                                                                                                                                                                                                                                                                                                                                                                        | ing private p<br>CRIPTION<br>DEEDS. ETC:<br>COURTHOUSE                                    | Pork Private Residence Religious Scientific          | STATE                | Maine                                                                    | d<br>Labora<br>vernmen | CODE<br>48<br>33<br>48<br>33<br>48<br>33<br>48<br>53<br>48<br>53<br>48 | ine Kennebec 70, 10, 13, 00    |
| 5. | Commercial  Comme | ing private p<br>CRIPTION<br>DEEDS. ETC:<br>COURTHOUSE                                    | Pork Private Residence Religious Scientific          | STATE                | Maine                                                                    | d<br>Labora<br>vernmen | CODE<br>48<br>33<br>48<br>33<br>48<br>33<br>48<br>53<br>48<br>53<br>48 | ine Kennebec 70, 10, 43, 00 43 |
| 5. | Commercial  Commercial  Commercial  Contentionent  Contentionment  Contention  Contentio  | ing private p<br>CRIPTION<br>DEEDS. ETC:<br>COURTHOUSE                                    | Pork Private Residence Religious Scientific          | STATE:               | Maine                                                                    | d<br>Labora<br>vernmen | CODE<br>48<br>23<br>33<br>10                                           | ine Kennebec 70, 10,43,00      |