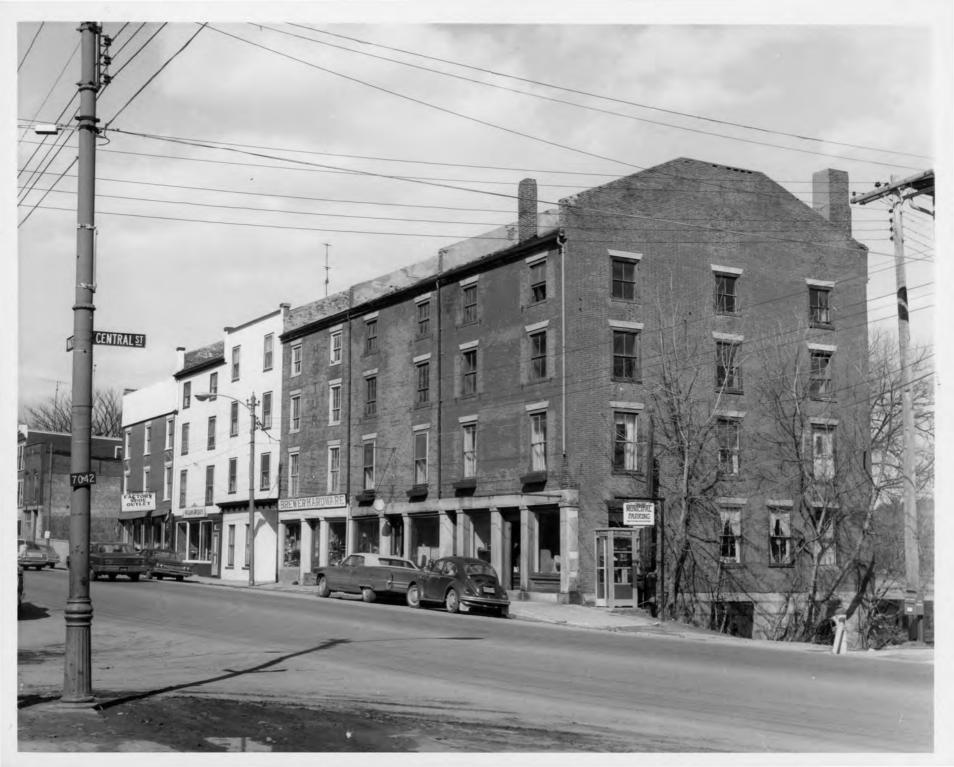

| ECTION, ETC.                      |         |        |                                  |           |  |
|        |                                                                                               | Dailey-Grant House c. 1830        |         |        |                                  |           |  |
|        |                                                                                               | Vaughan Road                      |         |        | 30 0261 TE SNA                   | A         |  |
|        |                                                                                               |                                   |         |        | A BEAK                           | 15/       |  |

Haunaller : Statt

£ 11

SPOO. 55.01.01 nedauN 291



| UNITED              | UNITED STATES DEPARTMENT OF THE INTERIO<br>NATIONAL PARK SERVICE |                             | STATE<br>Maine                         |  |  |
|---------------------|------------------------------------------------------------------|-----------------------------|----------------------------------------|--|--|
| 15. NATIONAL        | REGISTER OF HISTORIC PLAC                                        | ES Kennebeo                 | COUNTY<br>Kennebec<br>FOR NPS USE ONLY |  |  |
| PROPE               | RTY PHOTOGRAPH FORM                                              | FOR NPS USE                 |                                        |  |  |
| - (Two all onte     | ies - attach to or enclose with photog                           | ENTRY NUMBER                | DATE