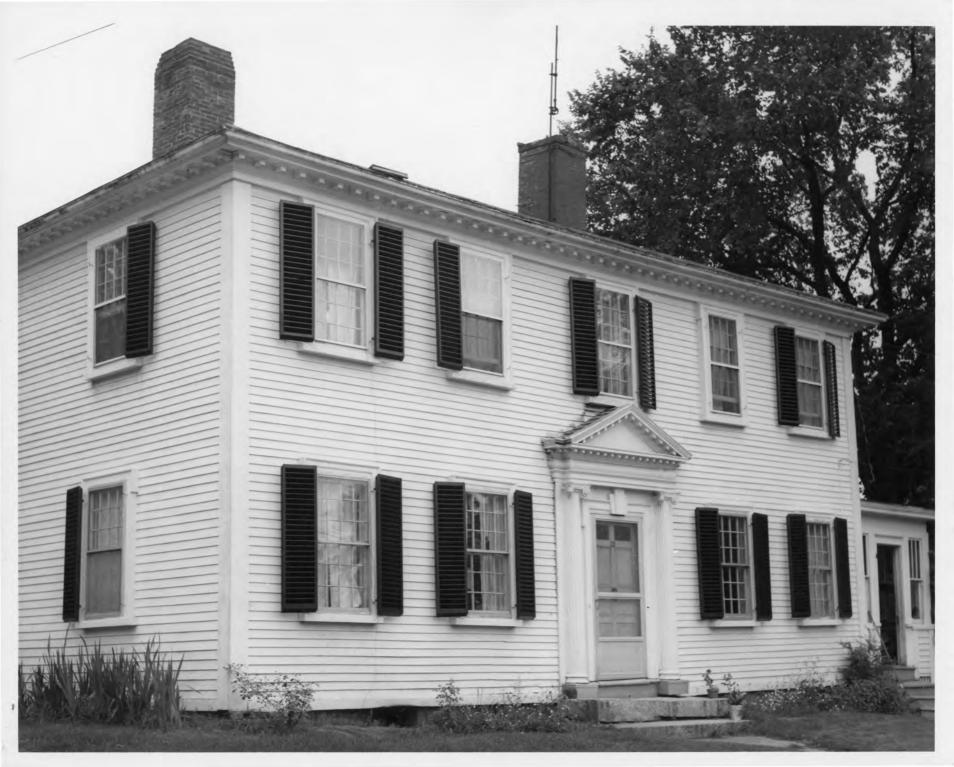

| IST TECET                   | VED EL                                 |  |  |
| DESCRIBE VIEW, DIRE | The Kennebec Row 1815<br>Water Street                            | AUG 31<br>NATION<br>REGISTE | L 1                                    |  |  |
|                     | Looking east                                                     | 6118                        | R                                      |  |  |
|                     |                                                                  |                             |                                        |  |  |
|                     |                                                                  | Strated                     | - avjanni                              |  |  |



|         | UNITED                               | STATES DEPARTMENT<br>NATIONAL PARK SE |                        | STATE<br>Maine       |                  |  |  |
|---------|--------------------------------------|---------------------------------------|------------------------|----------------------|------------------|--|--|
|         | NATIONAL REGISTER OF HISTORIC PLACES |                                       |                        | Kennebec             |                  |  |  |
| 1       | PROPE                                | PROPERTY PHOTOGRAPH FORM              |                        |                      | FOR NPS USE ONLY |  |  |
| 26.     |                                      |                                       |                        | ENTRY NUMBER         | DAT