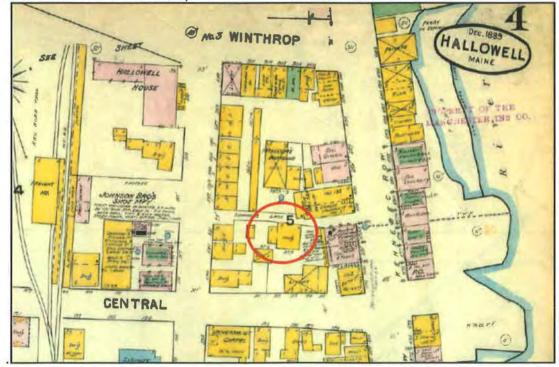

descriptive photographs. The size of each image must be 1600x1200 pixels (minimum), 3000x2000 preferred, at 300 ppi (pixels per inch) or larger. Key all photographs to the sketch map. Each photograph must be numbered and that number must correspond to the photograph number on the photo log. For simplicity, the name of the photographer, photo date, etc. may be listed once on the photograph log and doesn't need to be labeled on every photograph.

Hallowell Historic District – Additional Documentation Dummer House Relocation (Expires 5/31/2012)

Kennebec County, Maine

County and State

Name of Property



Figure 1: Detail from c. 1860 stereo-view of downtown Hallowell, showing density of the built environment. Dummer House is circled in red. Courtesy Maine Historic Preservation Commission



Figure 2: Detail from 1889 Sanborn map of Hallowell. Dummer House is circled in red.

# Hallowell Historic District - Additional

**Documentation Dummer House Relocation** 

Name of Property

Kennebec County, Maine

County and State



Figure 3: Detail from 1945 Sanborn map of Hallowell showing decreased density in the vicinity of Dummer House. Dummer House is circled in red.



Figure 4: 1969 view of Row House on Second Street with now-lost neighboring Italianate style house. Dummer House will have a similar alignment with the street in the proposed new location, but to the south of Row House. Courtesy private collection.

Hallowell Historic District – Additional Documentation Dummer House Relocation

Name of Property

(Expires 5/31/2012)

Kennebec County, Maine

County and State

Photo