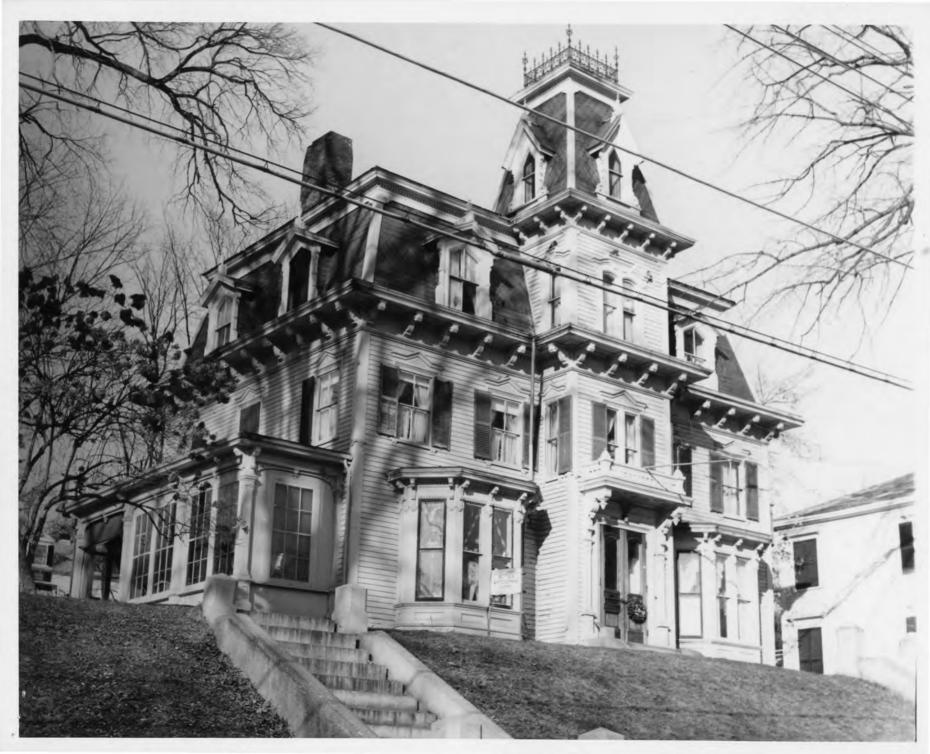

| , Hallowell, Maine  |                    |      |
| 4. IDEN | TIFICATION     | nor nouse, inc.                  |                     |                    |      |
| DESC    | RIBE VIEW, DIR | ECTION, ETC.                     |                     |                    |      |
|         |                | Rufus King Page<br>Summer Street | House c. 1815       |                    |      |
|         |                | Looking west                     |                     |                    |      |
|         |                |                                  |                     |                    |      |
|         |                |                                  |                     |                    |      |

RPS Number 78.10.23.0043

.





17 IS



|       | U               | NITED STATES DEPARTMEN<br>NATIONAL PARK |                        | STATE                                                                     | Maine          |        |  |
|-------|-----------------|-----------------------------------------|------------------------|---------------------------------------------------------------------------|----------------|--------|--|
|       | NATI            | ONAL REGISTER OF                        | HISTORIC PLACES        | COUNTY                                                                    |                |        |  |
|       |                 |                                         |                        |                                                                           | Kennebec       |        |