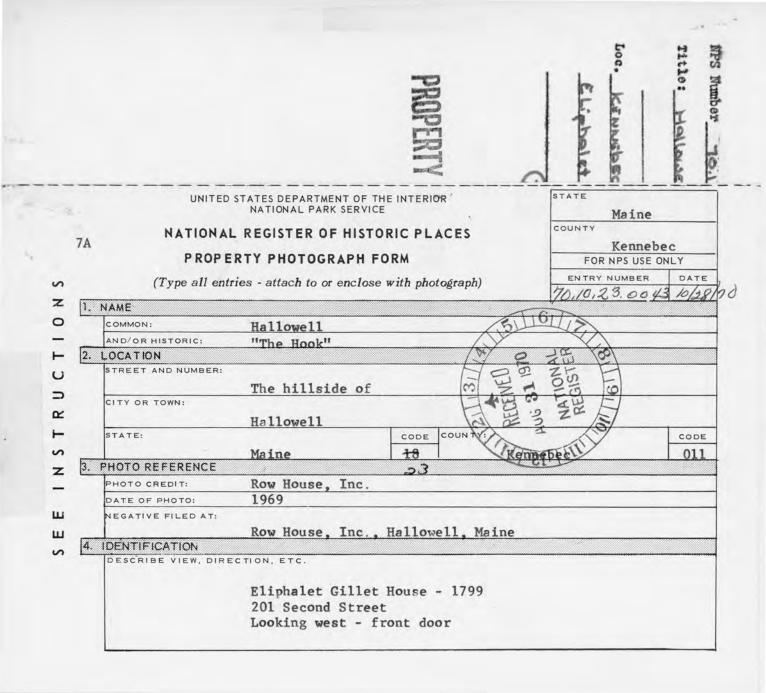

| , Hallowell, Maine  |                    |      |
| 4. IDEN | TIFICATION     | nor nouse, inc.                  |                     |                    |      |
| DESC    | RIBE VIEW, DIR | ECTION, ETC.                     |                     |                    |      |
|         |                | Rufus King Page<br>Summer Street | House c. 1815       |                    |      |
|         |                | Looking west                     |                     |                    |      |
|         |                |                                  |                     |                    |      |
|         |                |                                  |                     |                    |      |

RPS Number 78.10.23.0043

.





17 IS



|       | U               | NITED STATES DEPARTMEN<br>NATIONAL PARK |                        | STATE                                                                     | Maine          |        |  |
|-------|-----------------|-----------------------------------------|------------------------|---------------------------------------------------------------------------|----------------|--------|--|
|       | NATI            | ONAL REGISTER OF                        | HISTORIC PLACES        | COUNTY                                                                    |                |        |  |
|       |                 |                                         |                        |                                                                           | Kennebec       |