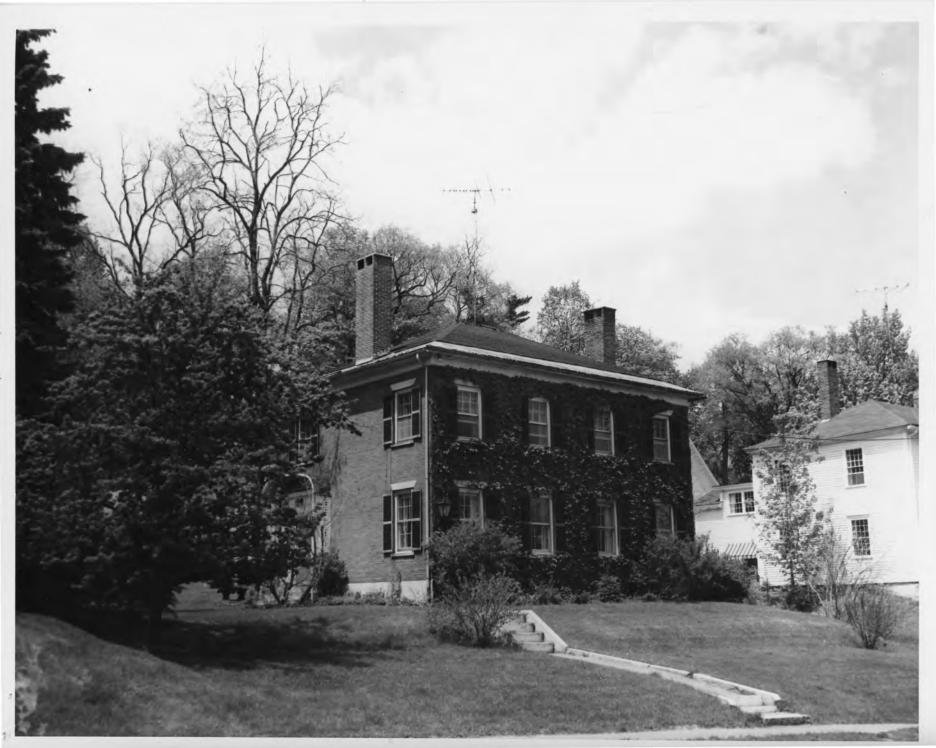

|
|      | TIFICATION    |                                |                 |                |            |
| DESC | CRIBE VIEW, D | IRECTION, ETC.                 |                 |                |            |
|      |               | Pierce-Blish House             |                 |                |            |
|      |               | 14 Chestnut Street             |                 |                |            |
|      |               | Looking West                   |                 |                |            |
|      |               |                                |                 |                | -          |
| -    |               |                                |                 |                |            |

NewolleH :oliT

1112

EFOO.ES.OI.OF Tedaul 24N

: 4



|   | UNI               | TED STATES DEPARTMENT OF THE INTERIOR<br>NATIONAL PARK SERVICE | STATE<br>Maine