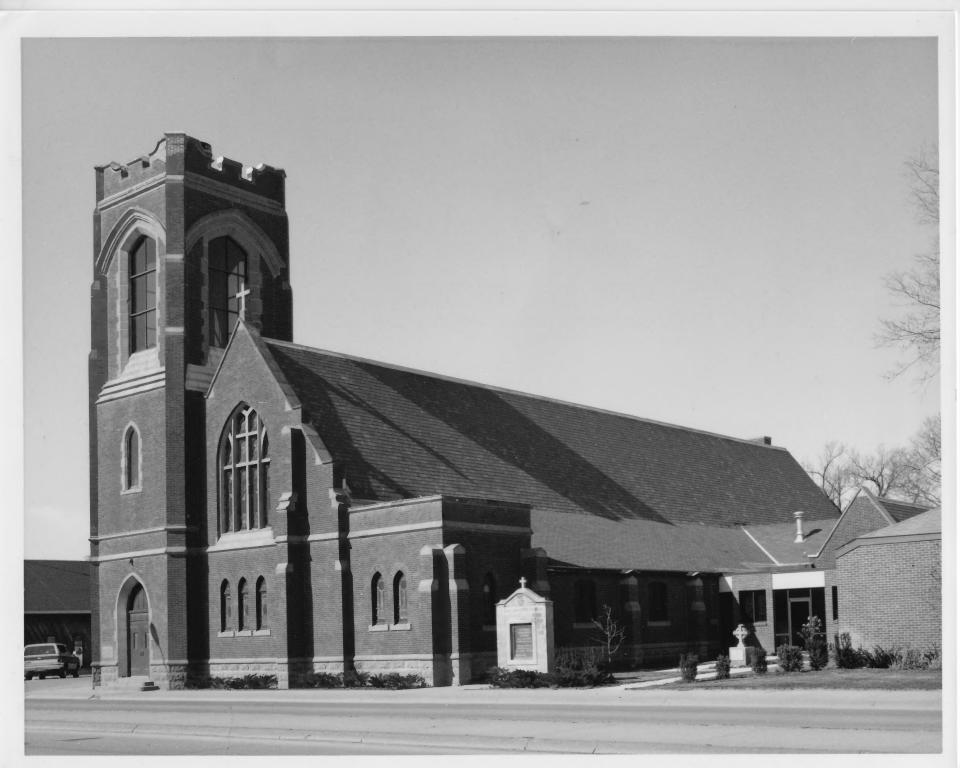

View of east and north facades

from northers corner - Exterior - It Links & proceed - Teamer

Photo #3 of 3

St. Luke's Episcopal Church Kearney, Buffalo County, Nebraska

NeHBS # BF05-124

Photo by Gene Hinrichs, 1986 Negative filed: Hinrichs Photo 2122 Central Avenue Kearney, Nebraska