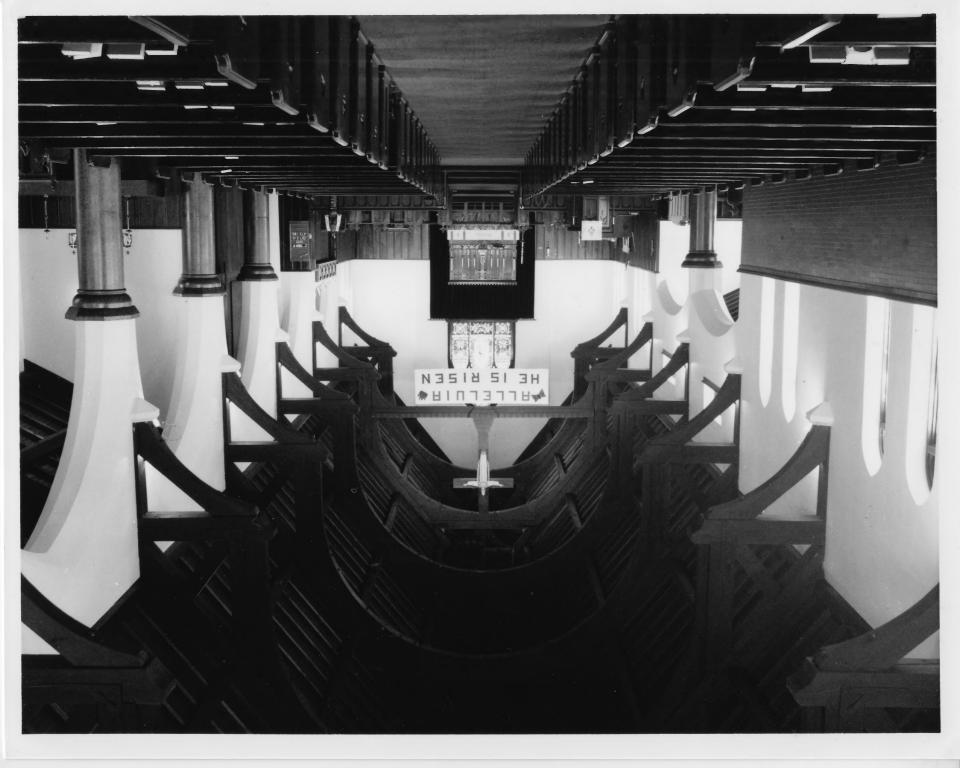

Photo #1 of 3

St. Luke's Episcopal Church Kearney, Buffalo County, Nebraska

NeHBS # BF05-124

Photo by Gene Hinrichs, 1986 Negative filed: Hinrichs Photo 2122 Central Avenue Kearney, Nebraska

View of south and east facades

from southest comer - Exterior, It hule Exis Chand - Kenney



Photo #2 of 3

St. Luke's Episcopal Church Kearney, Buffalo County, Nebraska

NeHBS # BF05-124

Photo by Gene Hinrichs, 1986
Negative filed: Hinrichs Photo
2122 Central Avenue
Kearney, Nebraska

View of east and north facades

from northers corner - Exterior - It Links & proceed - Teamer



Photo #3 of 3

St. Luke's Episcopal Church Kearney, Buffalo County, Nebraska

NeHBS # BF05-124

Photo by Gene Hinrichs, 1986 Negative filed: Hinrichs Photo 2122 Central Avenue Kearney, Nebraska

Interior view fooking west toward altar

Interior

and the ten alient &