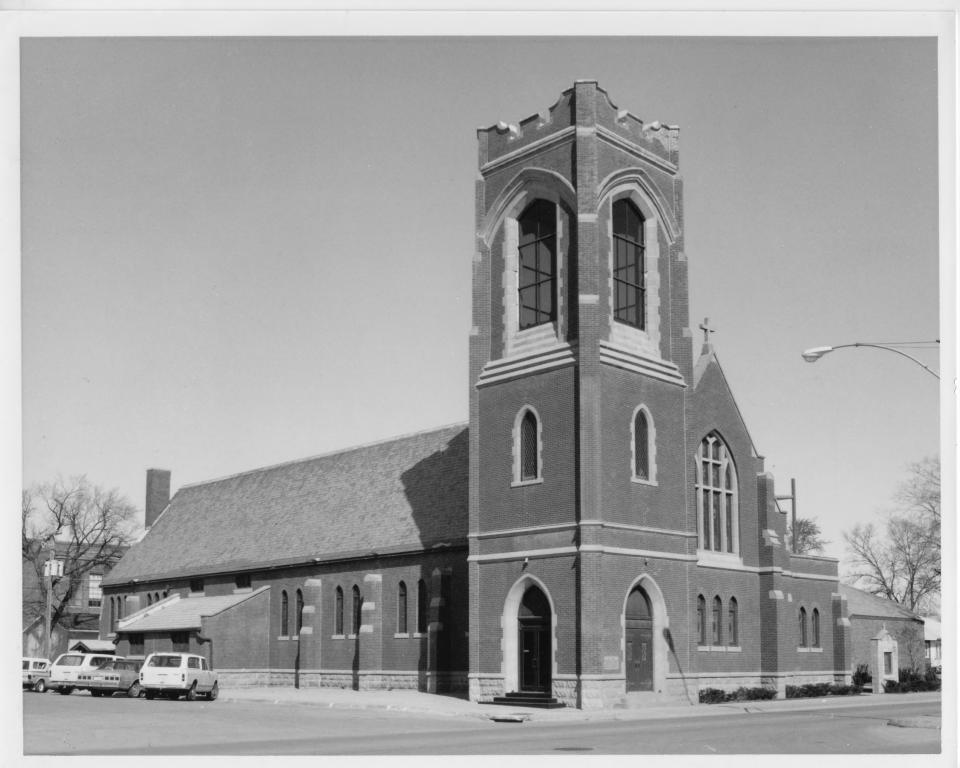

Photo #1 of 3

St. Luke's Episcopal Church Kearney, Buffalo County, Nebraska

NeHBS # BF05-124

Photo by Gene Hinrichs, 1986 Negative filed: Hinrichs Photo 2122 Central Avenue Kearney, Nebraska

View of south and east facades

from southest comer - Exterior, It hule Exis Chand - Kenney

Photo #2 of 3

St. Luke's Episcopal Church Kearney, Buffalo County, Nebraska

NeHBS # BF05-124

Photo by Gene Hinrichs, 1986
Negative filed: Hinrichs Photo
2122 Central Avenue
Kearney, Nebraska