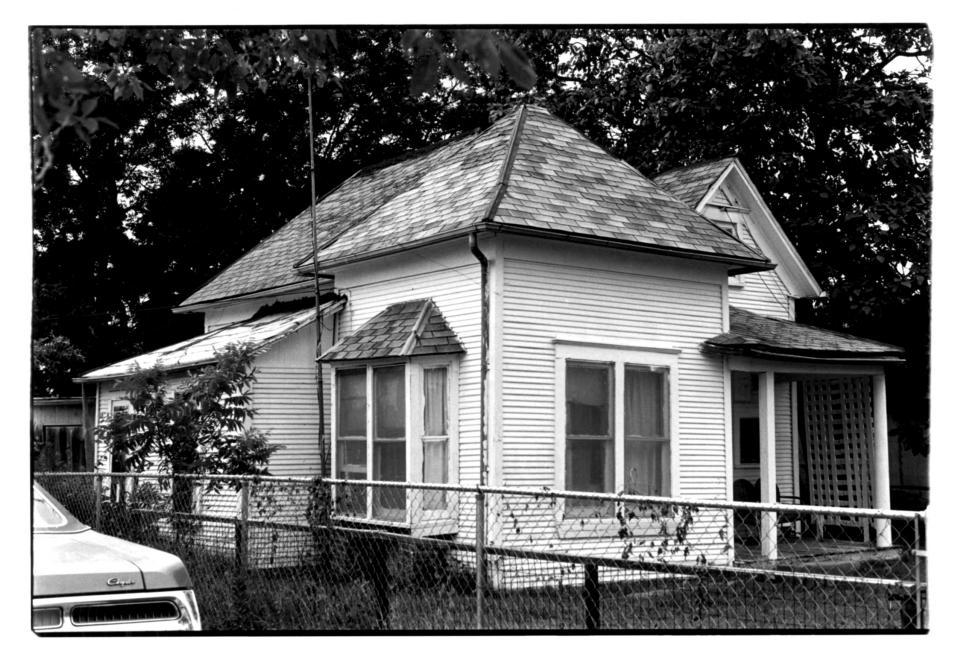

Dr. Silas L. Brown Home Wewoka, Oklahoma Bryan C. Brown June, 1984 Department of Geography Oklahoma State University

Front Elevation-Facing West

Photo No. 1

Dr. Silas L. Brown Home Wewoka, Oklahoma Bryan C. Brown June, 1984 Department of Geography Oklahoma State University Front Elevation and South Side Facing Northwest Photo No. 2

Dr. Silas L. Brown Home Wewoka, Oklahoma Bryan C. Brown June, 1984 Department of Geography Oklahoma State University Front Elevation and North Side

Facing Southwest Photo No. 3

Dr. Silas L. Brown Home Wewoka, Oklahoma Bryan C. Brown June, 1984 Department of Geography Oklahoma State University Rear Elevation and South Side Facing East/Northeast Photo No. 4