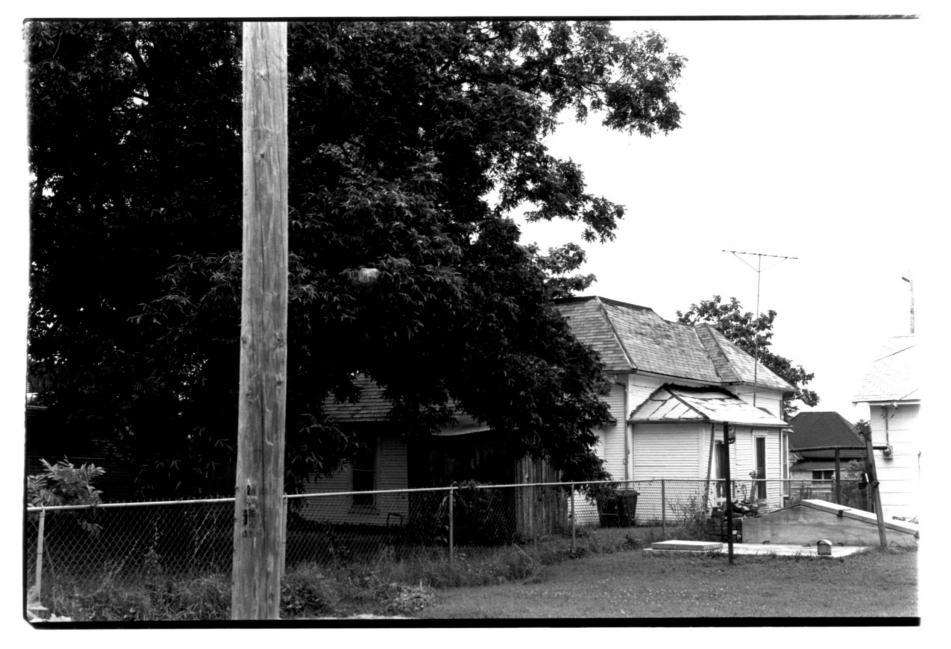

Dr. Silas L. Brown Home Wewoka, Oklahoma Bryan C. Brown June, 1984 Department of Geography Oklahoma State University

Rear Elevation-Facing East

Photo No. 5