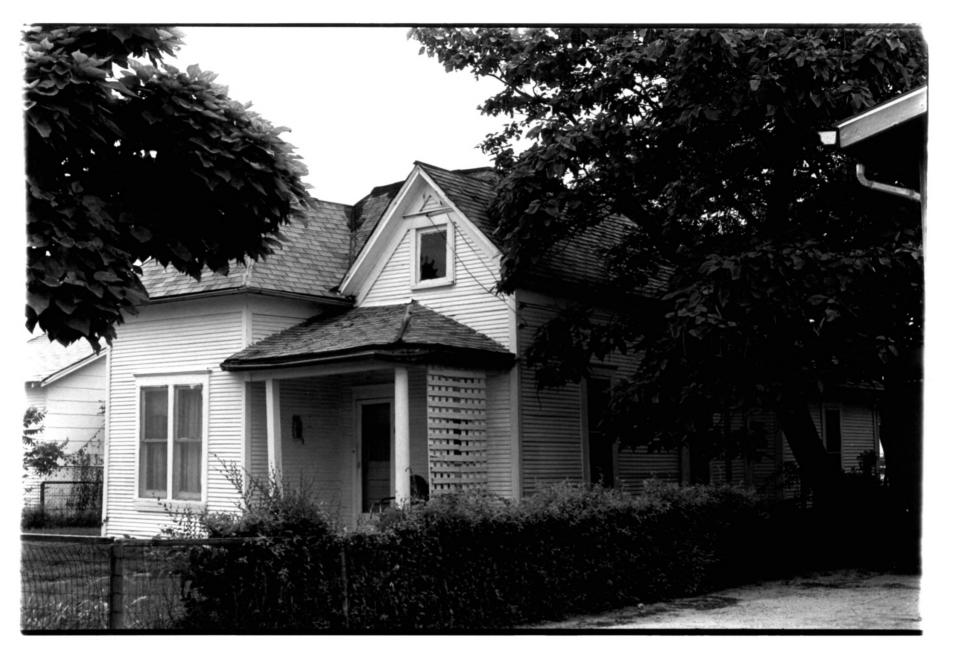

Dr. Silas L. Brown Home Wewoka, Oklahoma Bryan C. Brown June, 1984 Department of Geography Oklahoma State University Front Elevation and North Side

Facing Southwest Photo No. 3

Dr. Silas L. Brown Home Wewoka, Oklahoma Bryan C. Brown June, 1984 Department of Geography Oklahoma State University Rear Elevation and South Side Facing East/Northeast Photo No. 4