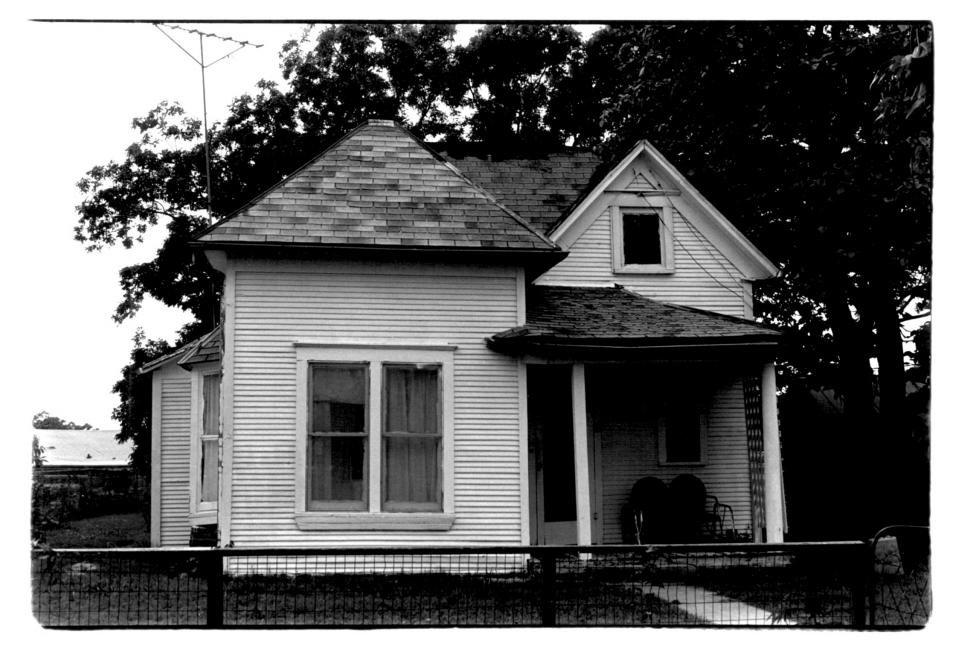

Dr. Silas L. Brown Home Wewoka, Oklahoma Bryan C. Brown June, 1984 Department of Geography Oklahoma State University

Front Elevation-Facing West

Photo No. 1

Dr. Silas L. Brown Home Wewoka, Oklahoma Bryan C. Brown June, 1984 Department of Geography Oklahoma State University Front Elevation and South Side Facing Northwest Photo No. 2