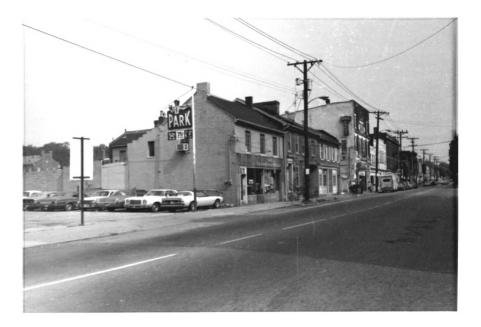

Walter E. Langsam, Historic Commission 253 Market Street Lexington, Kentucky 40508 July, 1978

Photo 1 of 21 North Limestone Street starting at #169 looking north.

Richard S. DeCamp, Historic Commission 253 Market Street Lexington, Kentucky 40508 August 1983