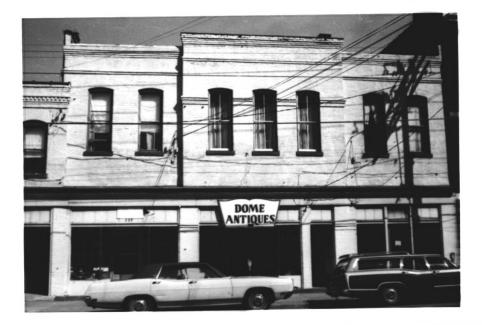

Photo 9.of 21 187-91 North Limestone Street looking west. Fa-LDT-48.

Richard S. DeCamp, Historic Commission 253 Market Street Lexington, Kentucky 40508 August 1983

Photo 10 of 21 193-99 North Limestone Street looking west. Fa-LDT-49.