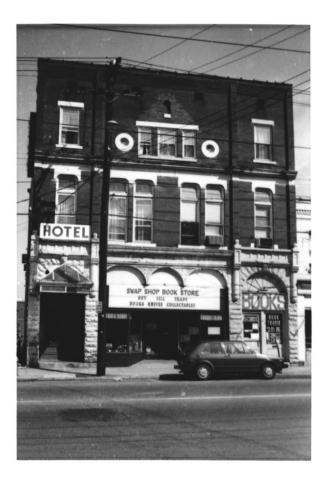

Richard S. DeCamp, Historic Commission 253 Market Street Lexington, KY 40508 August 1983

Photo 11 of 21 201-03 North Limestone looking northwest. Fa-LDT-50.

Richard S. DeCamp, Historic Commission 253 Market Street Lexington, Kentucky 40508 August 1983