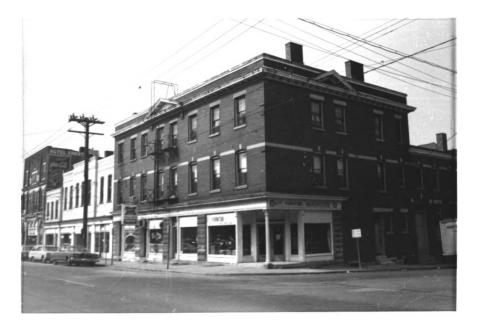

Richard S. DeCamp, Historic Commission 253 Market Street Lexington, KY 40508 August 1983

Photo 11 of 21 201-03 North Limestone looking northwest. Fa-LDT-50.

Richard S. DeCamp, Historic Commission 253 Market Street Lexington, Kentucky 40508 August 1983