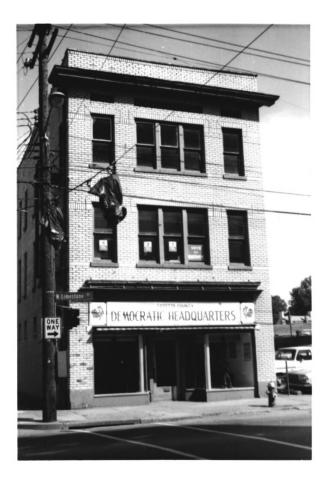

Richard S. DeCamp, Historic Commission 253 Market Street Lexington, KY 40508 August 1983

Photo 11 of 21 201-03 North Limestone looking northwest. Fa-LDT-50.

Richard S. DeCamp, Historic Commission 253 Market Street Lexington, Kentucky 40508 August 1983