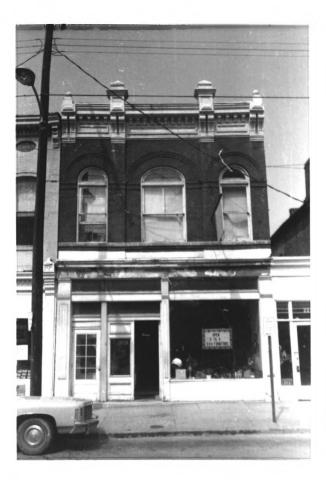

Richard S. DeCamp, Historic Commission 253 Market Street Lexington, KY 40508 August 1983

Photo 11 of 21 201-03 North Limestone looking northwest. Fa-LDT-50.

Richard S. DeCamp, Historic Commission 253 Market Street Lexington, Kentucky 40508 August 1983