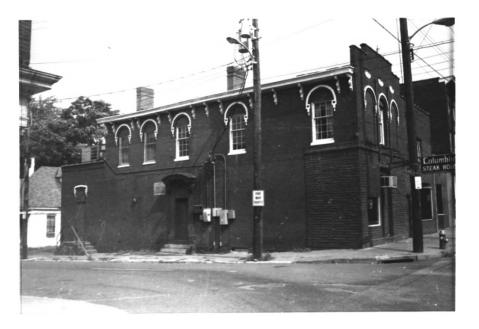

Photo 6 of 21 173 North Limestone Street looking west. Fa-LDT-45

Richard S. DeCamp, Historic Commission 253 Market Street Lexington, Kentucky 40508 August 1983

Photo 7 of 21 177 North Limestone Street looking west. Fa-LDT-46.