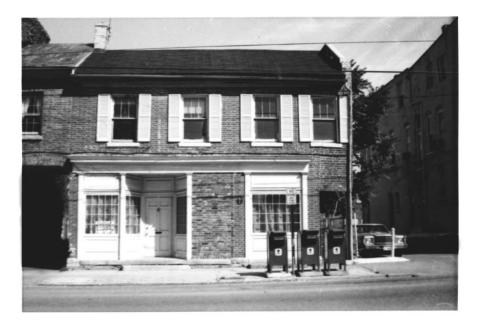

Photo 6 of 21 173 North Limestone Street looking west. Fa-LDT-45

Richard S. DeCamp, Historic Commission 253 Market Street Lexington, Kentucky 40508 August 1983

Photo 7 of 21 177 North Limestone Street looking west. Fa-LDT-46.