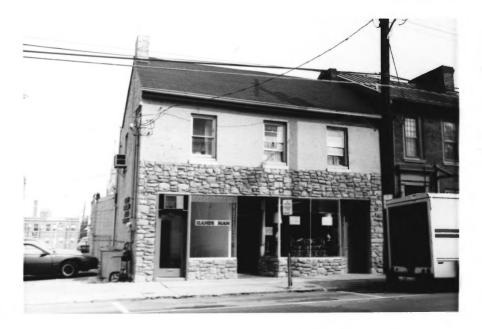

```
Richard S. DeCamp, Historic Commission
253 Market Street
Lexington, Kentucky 40508
August 1983
```

Photo 5 of 21 169-71 North Limestone Street looking west . Fa-LDT-44

Richard S. DeCamp, Historic Commission 253 Market Street Lexington, Kentucky 40508 August 1983