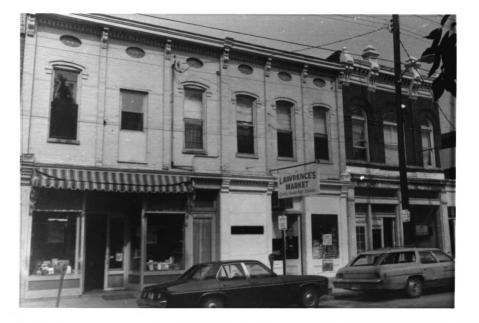

```
Richard S. DeCamp, Historic Commission
253 Market Street
Lexington, Kentucky 40508
August 1983
```

Photo 5 of 21 169-71 North Limestone Street looking west . Fa-LDT-44

Richard S. DeCamp, Historic Commission 253 Market Street Lexington, Kentucky 40508 August 1983

Photo 6 of 21 173 North Limestone Street looking west. Fa-LDT-45

Richard S. DeCamp, Historic Commission 253 Market Street Lexington, Kentucky 40508 August 1983

Photo 7 of 21 177 North Limestone Street looking west. Fa-LDT-46.