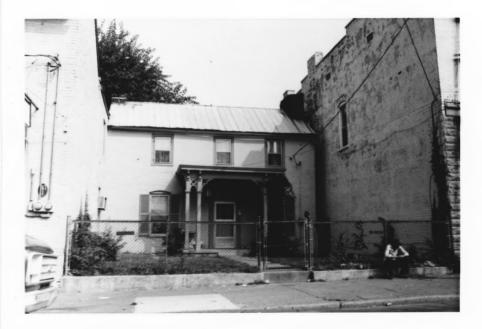

Photo 15 of 21 221 North Limestone Street looking west. Fa-LDT-54.

Richard S. DeCamp, Historic Commission 253 Market Street Lexington, Kentucky 40508 August 1983

Photo 16 of 21 229-31 North Limestone Street looking northwest. Fa-LDT-218