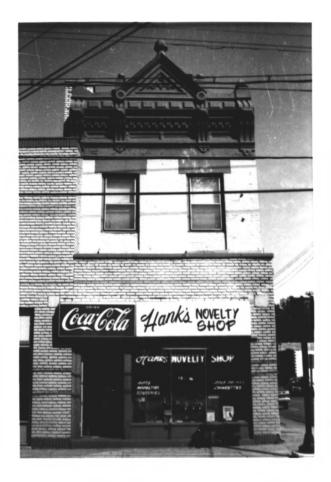

Photo 18 of 21 257 North Limestone Street looking west. Fa-LDT-57.

Richard S. DeCamp, Historic Commission 253 Market Street Lexington, Kentucky 40508 August 1983

Photo 19 of 21 259-61 North Limestone Street looking northwest. Fa-LDT-58.