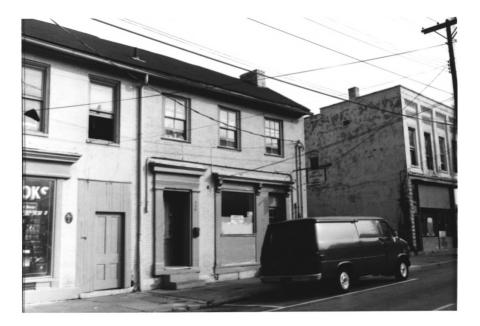

Richard S. DeCamp, Historic Commission 253 Market Street Lexington, KY 40508 August 1983

Photo 11 of 21 201-03 North Limestone looking northwest. Fa-LDT-50.

Richard S. DeCamp, Historic Commission 253 Market Street Lexington, Kentucky 40508 August 1983