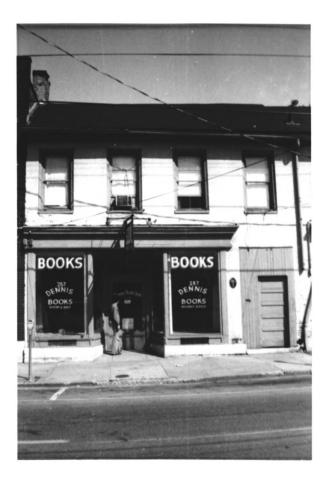

Photo 18 of 21 257 North Limestone Street looking west. Fa-LDT-57.

Richard S. DeCamp, Historic Commission 253 Market Street Lexington, Kentucky 40508 August 1983

Photo 19 of 21 259-61 North Limestone Street looking northwest. Fa-LDT-58.