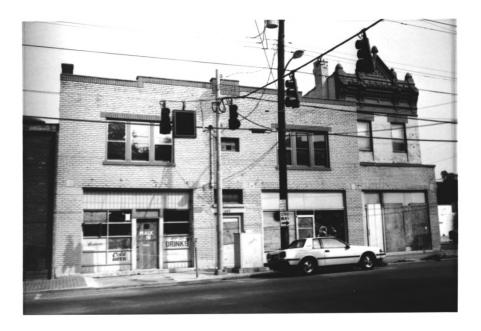

Photo 15 of 21 221 North Limestone Street looking west. Fa-LDT-54.

Richard S. DeCamp, Historic Commission 253 Market Street Lexington, Kentucky 40508 August 1983

Photo 16 of 21 229-31 North Limestone Street looking northwest. Fa-LDT-218