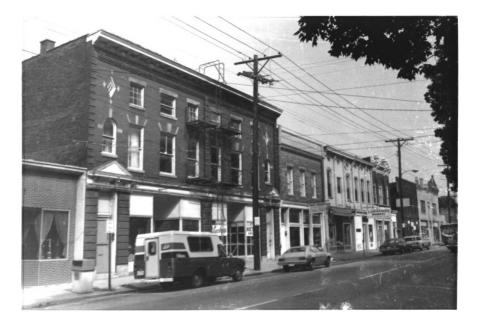

Walter E. Langsam, Historic Commission 253 Market Street Lexington, Kentucky 40508 July, 1978

Photo 1 of 21 North Limestone Street starting at #169 looking north.

Richard S. DeCamp, Historic Commission 253 Market Street Lexington, Kentucky 40508 August 1983