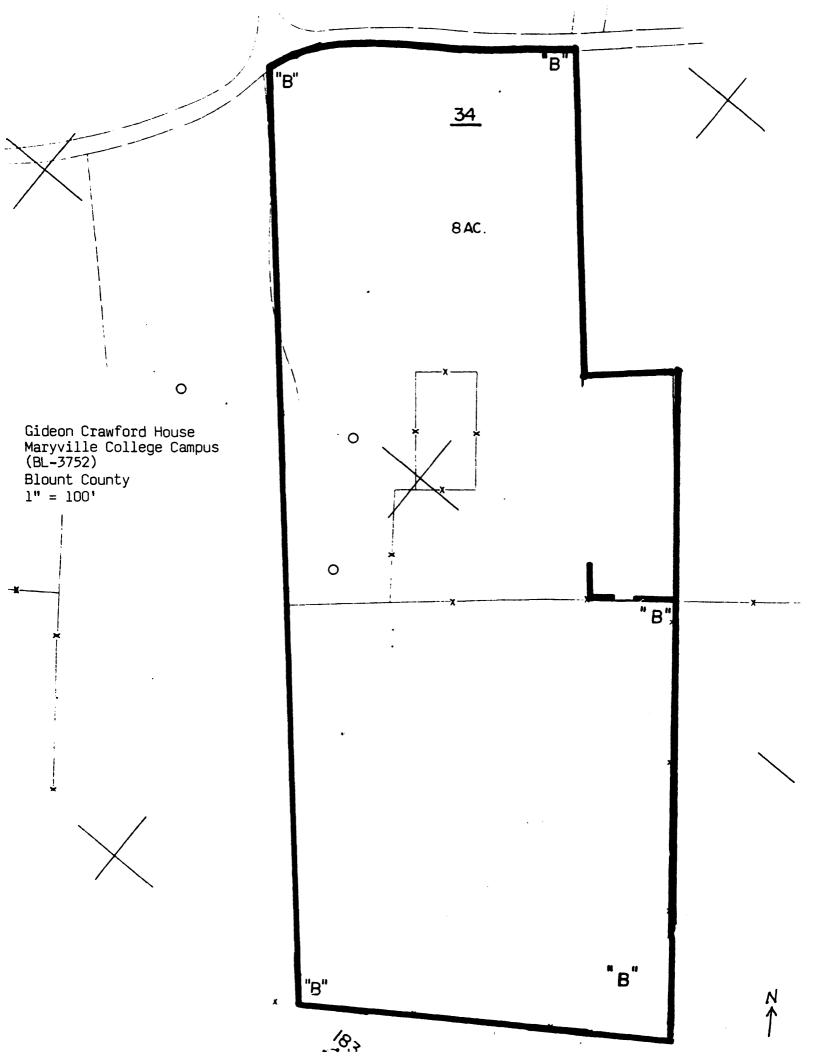

. Box          | 121225                   |          |             | _ telephone _     | 615-38                          | 3-0227                                  |

\_state \_TN

37212

\_\_\_\_\_ zip code \_

United States Department of the Interior National Park Service

## National Register of Historic Places Continuation Sheet

Photographs \_\_\_\_\_\_ Page \_\_\_\_\_ Hist and Arch Res

Hist. and Arch. Resources of Blount Co.

Gideon Crawford House Maryville College Campus, Maryville, Blount County, TN Photographs By: Thomason and Assoc. Date: Fall, 1988 Location of Neg: THC View: Northwest facade. Photo # 1

View: Northeast and southeast facades. Photo # 2

View: Southwest facade. Photo # 3

View: Interior staircase. Photo # 4

View: Shed. Photo # 5

View: Barn. Photo # 6



۰.