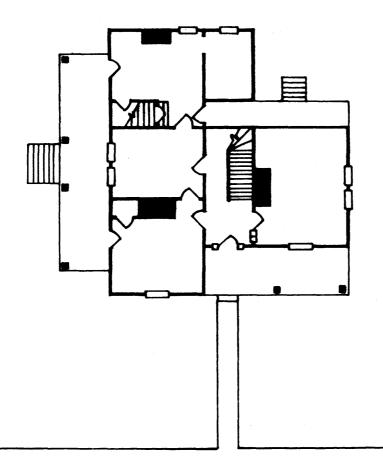

.O. Box          | 121225                   |          |             | _ telephone _     | 615-38                          | 3-0227                                  |

\_state \_TN

37212

\_\_\_\_\_ zip code \_

United States Department of the Interior National Park Service

## National Register of Historic Places Continuation Sheet

Photographs \_\_\_\_\_\_ Page \_\_\_\_\_ Hist and Arch Res

Hist. and Arch. Resources of Blount Co.

Gideon Crawford House Maryville College Campus, Maryville, Blount County, TN Photographs By: Thomason and Assoc. Date: Fall, 1988 Location of Neg: THC View: Northwest facade. Photo # 1

View: Northeast and southeast facades. Photo # 2

View: Southwest facade. Photo # 3

View: Interior staircase. Photo # 4

View: Shed. Photo # 5

View: Barn. Photo # 6



۰.