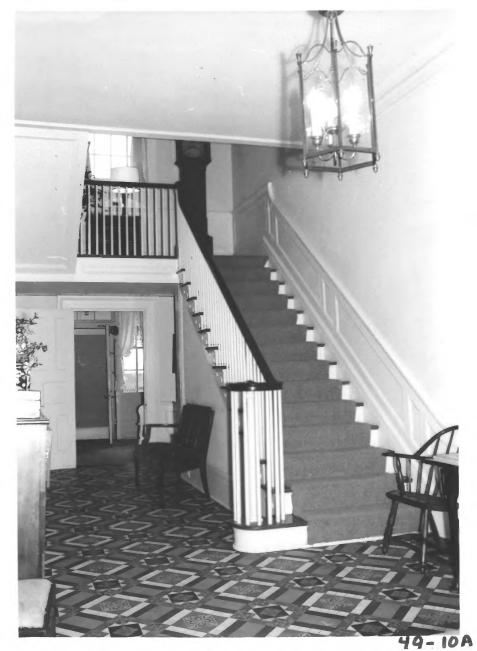

STATE UNITED STATES DEPARTMENT OF THE INTERIOR NATIONAL PARK SERVICE **GEORGTA** COUNTY NATIONAL REGISTER OF HIST ) RIC PLACES BIBB PROPERTY PHOTOGRAPH FORM FOR NPS USE ONLY ENTRY NUMBER DATE (Type all entries - attach to or enclos with photograph) S Z N. W. E 0 Home of William A. Snow, Jr. COMMON: Holt-Peeler-Snow House AND/OR HISTORIC: LOCATION STREET AND NUMBER: 1129 Georgia Avenue REGISTE  $\supset$ CITY OR TOWN: 02 Macon STATE: COUNTY: CODE CODE Georgia Bibb 13. 021 PHOTO REFERENCE John J.McKay, Jr. PHOTO CREDIT: March. DATE OF PHOTO: Middle Georgia Historical Society, Inc. ш NEGATIVE FILED AT: Macon, Georgia 31201 Negative # 49-10A ш IDENTIFICATION DESCRIBE VIEW, DIRECTION, ETC. Interior view of entrance hall showing stairway and the floor of a mosaic pattern of marble and faience tiles added by the second owner.