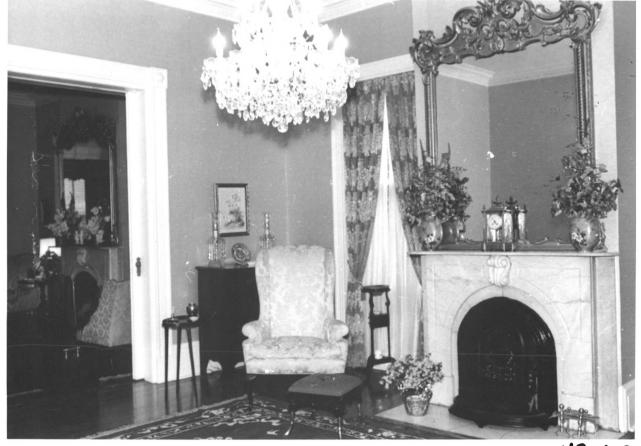

49-KC

STATE UNITED STATES DEPARTMENT OF THE INTERIOR NATIONAL PARK SERVICE GEORGIA COUNTY NATIONAL REGISTER OF HIST DRIC PLACES BIBB PROPERTY PHOTOGRAPH FORM FOR NPS USE ONLY ENTRY NUMBER DATE (Type all entries - attach to or enclos, with photograph) Z NAME Home of William A. Snow, Jr. COMMON: Holt-Peeler-Snow House AND/OR HISTORIC: LOGATION STREET AND NUMBER U 1129 Georgia Avenue CITY OR TOWN: **P** ... Macon STATE CODE COUNTY: REGISTER CODE Ι3 021 Georgia S Bibb PHOTO REFERENCE John J.McKay, Jr. PHOTO CREDIT: March, 1971 DATE OF PHOTO: Middle Georgia Historical Society, Inc. c/o Macon Coliseum ш NEGATIVE FILED AT: Macon, Georgia 31201 ш Negative # 19-KC DENTIFICATION DESCRIBE VIEW, DIRECTION, ETC. Interior view of living room showing cornice detail, Italian marble fireplaces, and the floors of riftsawn edge-grain wide pine boards.