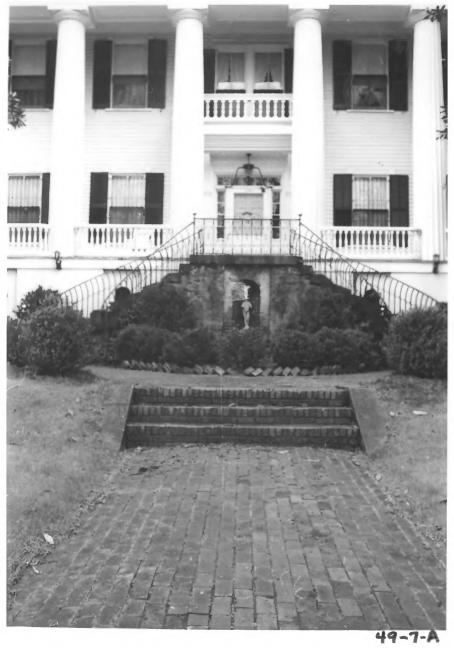

STATE UNITED STATES DEPARTMENT OF THE INTERIOR NATIONAL PARK SERVICE GEORGIA COUNTY NATIONAL REGISTER OF HIST DRIC PLACES BIBB PROPERTY PHOTOGRAPH FORM FOR NPS USE ONLY ENTRY NUMBER DATE (Type all entries - attach to or enclos, with photograph) S Z NAME Home of William A. Snow, Jr. 0 COMMON: Holt-Peeler-Snow Home AND/OR HISTORIC: 2. LOCATION STREET AND NUMBER: APR 26 1971 U 1129 Georgia Avenue NATIONAL CITY OR TOWN: 2 REGISTER Macon STATE: COUNTY: CODE CODE Georgia 021 13 Bibb PHOTO REFERENCE John J.McKay, Jr. PHOTO CREDIT: March, 1971 DATE OF PHOTO: Middle Georgia Historical Society, Inc. c/o Macon Coliseum Macon, Georgia 31201 Negative; ш NEGATIVE FILED AT: Negative # 19-74 ш 4 IDENTIFICATION DESCRIBE VIEW, DIRECTION, ETC. Exterior closeup of Greek Doric portica showing original steps and wrought iron handrails in curved pattern flanking a centered niche. Also Shown is the balcony over front entrance with classic wood balustrade.