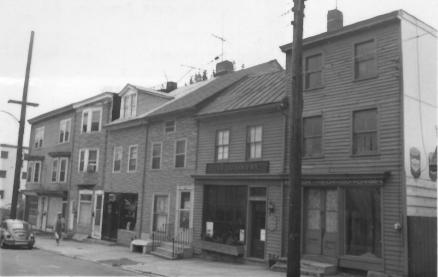

### West side of Bank Street looking south from Washington

Michael Brooks July, 1979

East side of Bank Street looking south from Marion