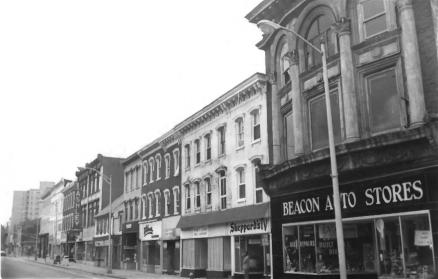

### West side of Atlantic Street looking north from Belmont

### West side of Bank Street looking south from Washington

Michael Brooks July, 1979

East side of Bank Street looking south from Marion