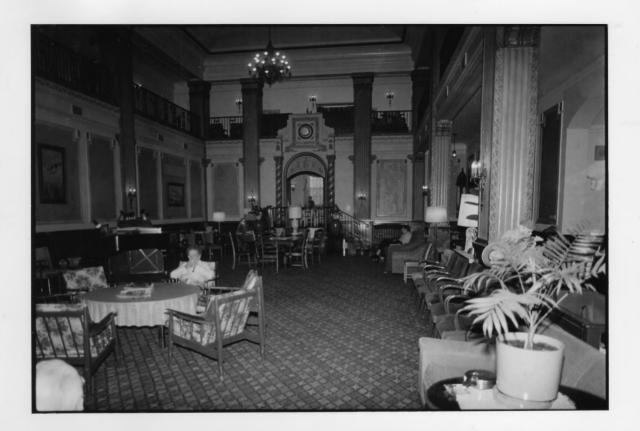

1/01/6 11/2

3410/2

Photo #2 of 3

Hotel Yancey (Hotel Pawnee) (NeHBS # LN06-45) North Platte, Lincoln County, Nebraska

Photo by Janet Jeffries Spencer Nebraska State Historical Society October, 1984 (8410/2:23A)

Interior view looking north showing lobby area.

2/01/2

Photo # 3 of 3

Hotel Yancey (Hotel Pawnee) (NeHBS # LNO6-45) North Platte, Lincoln County, Nebraska

Photo by Janet Jeffries Spencer, Nebraska State Historical Society October, 1984 (8410/2:37A)