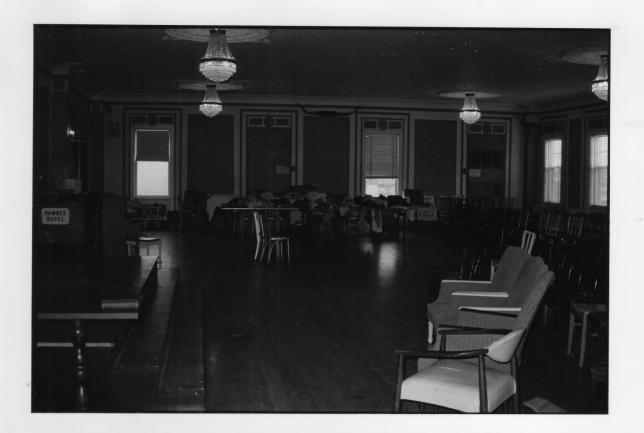

Interior view looking north showing lobby area.

2/01/2

Photo # 3 of 3

Hotel Yancey (Hotel Pawnee) (NeHBS # LNO6-45) North Platte, Lincoln County, Nebraska

Photo by Janet Jeffries Spencer, Nebraska State Historical Society October, 1984 (8410/2:37A)

Interior view looking south showing ballroom on second floor.