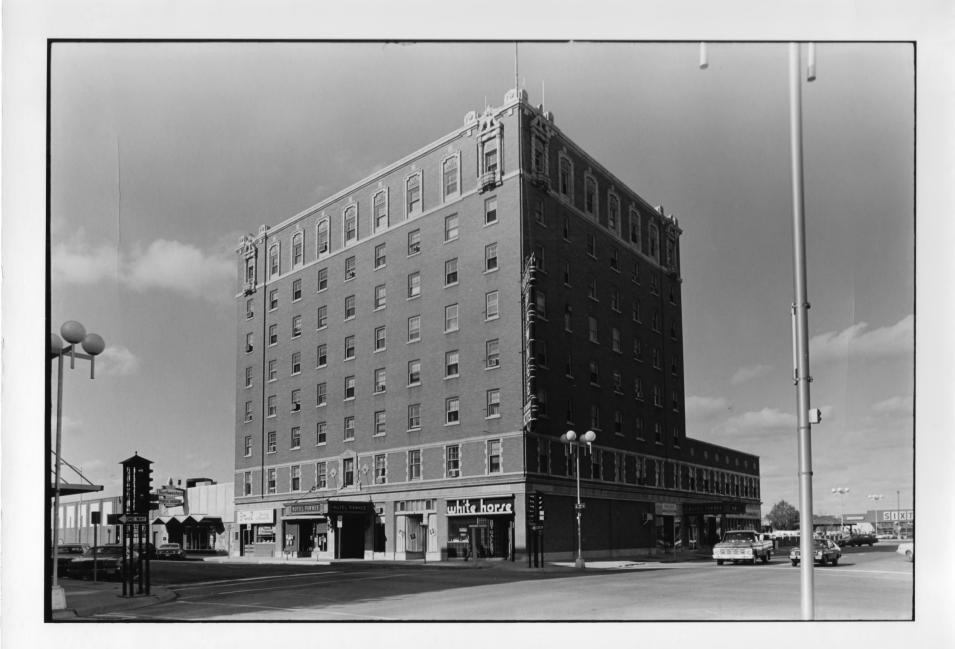

Photo #1 of 3

Hotel Yancey (Hotel Pawnee) (NeHBS # LN06-45) North Platte, Lincoln County, Nebraska

Photo by Joni Gilkerson Nebraska State Historical Society October, 1984 (8410/1:19)

View looking northwest showing south and east facades.