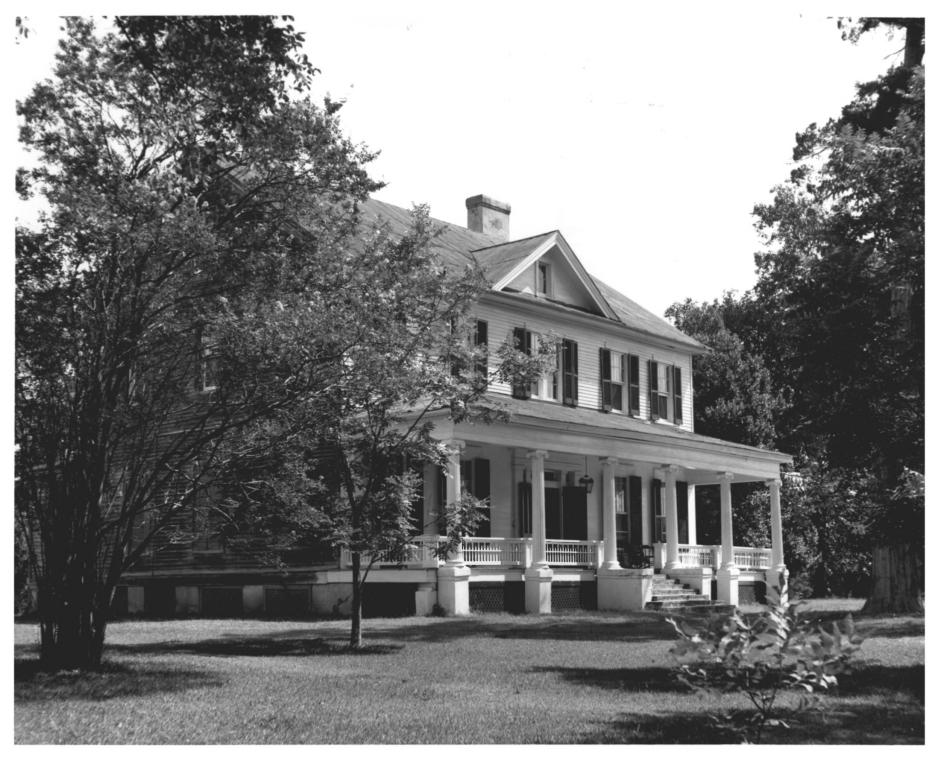

NPS Number 9. 26 22 Title: Iands End Rla solo Io A Loc. front elevation 4. Desoto Parish, Stnewall vicin goodlase Stuck

PERTY OF THE MATIONAL DECKS

| NATIONAL REGISTER OF HISTORIC PLACES<br>PROPERTY PHOTOGRAPH FORM<br>(Type all entries - attach to or enclose with photograph)<br>(Type all entries - attach to or enclose with photograph)<br>(Type all entries - attach to or enclose with photograph)<br>(Type all entries - attach to or enclose with photograph)<br>(Type all entries - attach to or enclose with photograph)<br>(Type all entries - attach to or enclose with photograph)<br>(Type all entries - attach to or enclose with photograph)<br>(Type all entries - attach to or enclose with photograph)<br>(Type all entries - attach to or enclose with photograph)<br>(Type all entries - attach to or enclose with photograph)<br>(Type all entries - attach to or enclose with photograph)<br>(Type all entries - attach to or enclose with photograph)<br>(Type all entries - attach to or enclose with photograph)<br>(Type all entries - attach to or enclose with photograph)<br>(Type all entries - attach to or enclose with photograph)<br>(Type all entries - attach to or enclose with photograph)<br>(Type all entries - attach to or enclose with photograph)<br>(Type all entries - attach to or enclose with photograph)<br>(Type all entries - attach to or enclose with photograph)<br>(Type all entries - attach to or enclose with photograph)<br>(Type all entries - attach to or enclose attac | PROPERTY PHOTOGRAPH FORM      |                                       |                                               |                     |
|----------------------------------------------------------------------------------------------------------------------------------------------------------------------------------------------------------------------------------------------------------------------------------------------------------------------------------------------------------------------------------------------------------------------------------------------------------------------------------------------------------------------------------------------------------------------------------------------------------------------------------------------------------------------------------------------------------------------------------------------------------------------------------------------------------------------------------------------------------------------------------------------------------------------------------------------------------------------------------------------------------------------------------------------------------------------------------------------------------------------------------------------------------------------------------------------------------------------------------------------------------------------------------------------------------------------------------------------------------------------------------------------------------------------------------------------------------------------------------------------------------------------------------------------------------------------------------------------------------------------------------------------------------------------------------------------------------------------------------------------------------------------------------------------------------------------------------------------------------------------------------------------------------------------------------------------------------------------------------------------------------------------------------------------------------------------------------------------------------------------------------------------------------------------------|-------------------------------|---------------------------------------|-----------------------------------------------|---------------------|
| ENTRY NUMBER         (Type all entries - attach to or enclose with photograph)         INAME         (COMMON: Land's End Plantation         AND/OR HISTORIC:         2. LOCATION         STREET AND NUMBER:         CITY OR TOWN:         Near Stonewall         STREET         STATE:         LOUISIANA         PHOTO REFERENCE         PHOTO CREDIT: GOOdloe Stuck         DATE         PHOTO CREDIT: GOOdloe Stuck         DATE         Coologo Stuck, 4117 Richmond Ave., Shreveport, La. 71106         4         DESCRIBE VIEW, DIRECTION, ETC.                                                                                                                                                                                                                                                                                                                                                                                                                                                                                                                                                                                                                                                                                                                                                                                                                                                                                                                                                                                                                                                                                                                                                                                                                                                                                                                                                                                                                                                                                                                                                                                                                       |                               |                                       |                                               |                     |
| (Type all entries - attach to or enclose with photograph)         APR 20 1972         APR 20 1971         Negative FileD A1:         Goodloe Stuck         Describe view, Direction, etc.                                                                                                                                                                                                                                                                                                                                                                                                                                                                                                                                                                                                                                                                                                                                                                                                                                                                                                                                                                                                                                                                                                                                                                                                                                                                                                                                                                                                                                                                                                      |                               |                                       | FOR NPS USE ONL                               | Y                   |
| common: Land's End Plantation       A. MU/ED         AND/OR HISTORIC:       A. MU/ED         2. LOCATION       NMARCHARL         STREET AND NUMBER:       STREET AND NUMBER:         CITY OR TOWN:       STATE:         LOUISIANA       CODE         COUNTY:       CODE         LOUISIANA       22         DeSoto       23         PHOTO REFERENCE       PHOTO CREDIT: GOODLOE Stuck         DATE OF PHOTO: AUG. 21, 1971       DeSoto         Negative Filed Af:       Goodloe Stuck, 4117 Richmond Ave., Shreveport, La. 71106         4. DENTIFICATION       DESCRIBE VIEW, DIRECTION, ETC.                                                                                                                                                                                                                                                                                                                                                                                                                                                                                                                                                                                                                                                                                                                                                                                                                                                                                                                                                                                                                                                                                                                                                                                                                                                                                                                                                                                                                                                                                                                                                                             |                               |                                       | APR 36 1912                                   | DATE                |
| AND/OR HISTORIC:<br>2. LOCATION<br>STREET AND NUMBER:<br>CITY OR TOWN:<br>Near Stonewall<br>STATE:<br>LOUISIANA<br>3. PHOTO REFERENCE<br>PHOTO CREDIT: GOODLOE Stuck<br>DATE OF PHOTO: AUG. 21, 1971<br>NEGATIVE FILED AT:<br>GOODLOE Stuck, 4117 Richmond Ave., Shreveport, La. 71106<br>4. DENTIFICATION<br>DESCRIBE VIEW, DIRECTION, ETC.                                                                                                                                                                                                                                                                                                                                                                                                                                                                                                                                                                                                                                                                                                                                                                                                                                                                                                                                                                                                                                                                                                                                                                                                                                                                                                                                                                                                                                                                                                                                                                                                                                                                                                                                                                                                                               |                               |                                       | AX HIGH                                       | <u> </u>            |
| 2. LOCATION<br>STREET AND NUMBER:<br>CITY OR TOWN:<br>Near Stonewall<br>STATE:<br>LOUISIANA<br>PHOTO REFERENCE<br>PHOTO CREDIT:GOODLOE Stuck<br>DATE OF PHOTO: AUG. 21, 1971<br>NEGATIVE FILED AT:<br>GOODLOE Stuck, 4117 Richmond Ave., Shreveport, La. 71106<br>4. DENTIFICATION<br>Describe view, Direction, etc.                                                                                                                                                                                                                                                                                                                                                                                                                                                                                                                                                                                                                                                                                                                                                                                                                                                                                                                                                                                                                                                                                                                                                                                                                                                                                                                                                                                                                                                                                                                                                                                                                                                                                                                                                                                                                                                       | COMMON: Land's End Plantation |                                       | A A CEIVEI                                    | 7 =                 |
| STREET AND NUMBER:<br>CITY OR TOWN:<br>Near Stonewall<br>STATE:<br>Louisiana<br>PHOTO REFERENCE<br>PHOTO CREDIT: GOODLOG Stuck<br>DATE OF PHOTO: Aug. 21, 1971<br>NEGATIVE FILED AT:<br>GOODLOG Stuck, 4117 Richmond Ave., Shreveport, La. 71106<br>4 DENTIFICATION<br>Describe View, Direction, Etc.                                                                                                                                                                                                                                                                                                                                                                                                                                                                                                                                                                                                                                                                                                                                                                                                                                                                                                                                                                                                                                                                                                                                                                                                                                                                                                                                                                                                                                                                                                                                                                                                                                                                                                                                                                                                                                                                      | AND/OR HISTORIC:              |                                       | 101 4                                         | 1                   |
| CITY OR TOWN:<br>Near Stonewall<br>STATE:<br>LOUISIANA<br>PHOTO REFERENCE<br>PHOTO CREDIT: GOODLOE Stuck<br>DATE OF PHOTO: AUG. 21, 1971<br>NEGATIVE FILED AT:<br>GOODLOE Stuck, 4117 Richmond Ave., Shreveport, La. 71106<br>4 DENTIFICATION<br>DESCRIBE VIEW, DIRECTION, ETC.                                                                                                                                                                                                                                                                                                                                                                                                                                                                                                                                                                                                                                                                                                                                                                                                                                                                                                                                                                                                                                                                                                                                                                                                                                                                                                                                                                                                                                                                                                                                                                                                                                                                                                                                                                                                                                                                                            | 2. LOCATION                   | ÷                                     | - Ng - 19/2                                   | <u>? [3</u>         |
| Near Stonewall       CODE       COUNTY:         STATE:       CODE       COUNTY:       CODE         Louisiana       22       DeSoto       03         3 PHOTO REFERENCE       PHOTO CREDIT: GOOdloe Stuck       03         PATE OF PHOTO:       Aug. 21, 1971       00         Negative Filed Af:       Goodloe Stuck, 4117 Richmond Ave., Shreveport, La. 71106         4 DENTIFICATION       Describe view, Direction, etc.                                                                                                                                                                                                                                                                                                                                                                                                                                                                                                                                                                                                                                                                                                                                                                                                                                                                                                                                                                                                                                                                                                                                                                                                                                                                                                                                                                                                                                                                                                                                                                                                                                                                                                                                                | STREET AND NUMBER:            |                                       | REGISTAL                                      | E                   |
| STATE:       CODE       COUNTY:       CODE         Louisiana       22       DeSoto       03         3. PHOTO REFERENCE       PHOTO CREDIT: GOODLOE Stuck       03         DATE OF PHOTO: Aug. 21, 1971       NEGATIVE FILED AT:       Goodloe Stuck, 4117 Richmond Ave., Shreveport, La. 71106         4 DENTIFICATION       DESCRIBE VIEW, DIRECTION, ETC.       DESCRIBE VIEW, DIRECTION, ETC.                                                                                                                                                                                                                                                                                                                                                                                                                                                                                                                                                                                                                                                                                                                                                                                                                                                                                                                                                                                                                                                                                                                                                                                                                                                                                                                                                                                                                                                                                                                                                                                                                                                                                                                                                                           | CITY OR TOWN:                 |                                       |                                               | $\overline{\nabla}$ |
| Louisiana 22 DeSoto 03<br>3. PHOTO REFERENCE<br>PHOTO CREDIT: GOODLOE Stuck<br>DATE OF PHOTO: Aug. 21, 1971<br>NEGATIVE FILED AT:<br>GOODLOE Stuck, 4117 Richmond Ave., Shreveport, La. 71106<br>4. DENTIFICATION<br>DESCRIBE VIEW, DIRECTION, ETC.                                                                                                                                                                                                                                                                                                                                                                                                                                                                                                                                                                                                                                                                                                                                                                                                                                                                                                                                                                                                                                                                                                                                                                                                                                                                                                                                                                                                                                                                                                                                                                                                                                                                                                                                                                                                                                                                                                                        | Near Stonewall                |                                       | STIETTS                                       | Z                   |
| 3. PHOTO REFERENCE PHOTO CREDIT: GOODLOE Stuck DATE OF PHOTO: Aug. 21, 1971 NEGATIVE FILED AT: Goodloe Stuck, 4117 Richmond Ave., Shreveport, La. 71106 4. DENTIFICATION DESCRIBE VIEW, DIRECTION, ETC.                                                                                                                                                                                                                                                                                                                                                                                                                                                                                                                                                                                                                                                                                                                                                                                                                                                                                                                                                                                                                                                                                                                                                                                                                                                                                                                                                                                                                                                                                                                                                                                                                                                                                                                                                                                                                                                                                                                                                                    | STATE:                        | CODE COUNTY:                          |                                               | COD                 |
| PHOTO CREDIT: GOODLOE Stuck<br>DATE OF PHOTO: Aug. 21, 1971<br>NEGATIVE FILED AT:<br>GOODLOE Stuck, 4117 Richmond Ave., Shreveport, La. 71106<br>4 DENTIFICATION<br>DESCRIBE VIEW, DIRECTION, ETC.                                                                                                                                                                                                                                                                                                                                                                                                                                                                                                                                                                                                                                                                                                                                                                                                                                                                                                                                                                                                                                                                                                                                                                                                                                                                                                                                                                                                                                                                                                                                                                                                                                                                                                                                                                                                                                                                                                                                                                         | Louisiana                     | 22                                    | DeSoto                                        | 03                  |
| DATE OF PHOTO: Aug. 21, 1971<br>NEGATIVE FILED AT:<br>Goodloe Stuck, 4117 Richmond Ave., Shreveport, La. 71106<br>4 DENTIFICATION<br>DESCRIBE VIEW, DIRECTION, ETC.                                                                                                                                                                                                                                                                                                                                                                                                                                                                                                                                                                                                                                                                                                                                                                                                                                                                                                                                                                                                                                                                                                                                                                                                                                                                                                                                                                                                                                                                                                                                                                                                                                                                                                                                                                                                                                                                                                                                                                                                        |                               |                                       |                                               |                     |
| NEGATIVE FILED AT:<br>Goodloe Stuck, 4117 Richmond Ave., Shreveport, La. 71106<br>4 DENTIFICATION<br>DESCRIBE VIEW, DIRECTION, ETC.                                                                                                                                                                                                                                                                                                                                                                                                                                                                                                                                                                                                                                                                                                                                                                                                                                                                                                                                                                                                                                                                                                                                                                                                                                                                                                                                                                                                                                                                                                                                                                                                                                                                                                                                                                                                                                                                                                                                                                                                                                        |                               | · · · · · · · · · · · · · · · · · · · |                                               |                     |
| <pre>Negative FileD Af:<br/>Goodloe Stuck, 4117 Richmond Ave., Shreveport, La. 71106<br/>4. DENTIFICATION<br/>Describe view, Direction, Etc.</pre>                                                                                                                                                                                                                                                                                                                                                                                                                                                                                                                                                                                                                                                                                                                                                                                                                                                                                                                                                                                                                                                                                                                                                                                                                                                                                                                                                                                                                                                                                                                                                                                                                                                                                                                                                                                                                                                                                                                                                                                                                         | DATE OF PHOTO: AUG. 21, 1971  |                                       | · · · · · · · · · · · · · · · · · · ·         |                     |
| 4 DENTIFICATION<br>Describe view, Direction, etc.                                                                                                                                                                                                                                                                                                                                                                                                                                                                                                                                                                                                                                                                                                                                                                                                                                                                                                                                                                                                                                                                                                                                                                                                                                                                                                                                                                                                                                                                                                                                                                                                                                                                                                                                                                                                                                                                                                                                                                                                                                                                                                                          | NEGATIVE FILED AT:            | Ave Shreve                            | port. La. 71106                               |                     |
| DESCRIBE VIEW, DIRECTION, ETC.                                                                                                                                                                                                                                                                                                                                                                                                                                                                                                                                                                                                                                                                                                                                                                                                                                                                                                                                                                                                                                                                                                                                                                                                                                                                                                                                                                                                                                                                                                                                                                                                                                                                                                                                                                                                                                                                                                                                                                                                                                                                                                                                             |                               | 1100 J DI1200                         | <u> </u>                                      |                     |
|                                                                                                                                                                                                                                                                                                                                                                                                                                                                                                                                                                                                                                                                                                                                                                                                                                                                                                                                                                                                                                                                                                                                                                                                                                                                                                                                                                                                                                                                                                                                                                                                                                                                                                                                                                                                                                                                                                                                                                                                                                                                                                                                                                            |                               |                                       |                                               |                     |
| Front veranda from West                                                                                                                                                                                                                                                                                                                                                                                                                                                                                                                                                                                                                                                                                                                                                                                                                                                                                                                                                                                                                                                                                                                                                                                                                                                                                                                                                                                                                                                                                                                                                                                                                                                                                                                                                                                                                                                                                                                                                                                                                                                                                                                                                    |                               |                                       |                                               |                     |
| $\mathcal{D}$                                                                                                                                                                                                                                                                                                                                                                                                                                                                                                                                                                                                                                                                                                                                                                                                                                                                                                                                                                                                                                                                                                                                                                                                                                                                                                                                                                                                                                                                                                                                                                                                                                                                                                                                                                                                                                                                                                                                                                                                                                                                                                                                                              | Front veranda from West       |                                       |                                               |                     |
|                                                                                                                                                                                                                                                                                                                                                                                                                                                                                                                                                                                                                                                                                                                                                                                                                                                                                                                                                                                                                                                                                                                                                                                                                                                                                                                                                                                                                                                                                                                                                                                                                                                                                                                                                                                                                                                                                                                                                                                                                                                                                                                                                                            |                               |                                       | $\left( \begin{array}{c} \end{array} \right)$ |                     |
|                                                                                                                                                                                                                                                                                                                                                                                                                                                                                                                                                                                                                                                                                                                                                                                                                                                                                                                                                                                                                                                                                                                                                                                                                                                                                                                                                                                                                                                                                                                                                                                                                                                                                                                                                                                                                                                                                                                                                                                                                                                                                                                                                                            |                               |                                       | E                                             |                     |