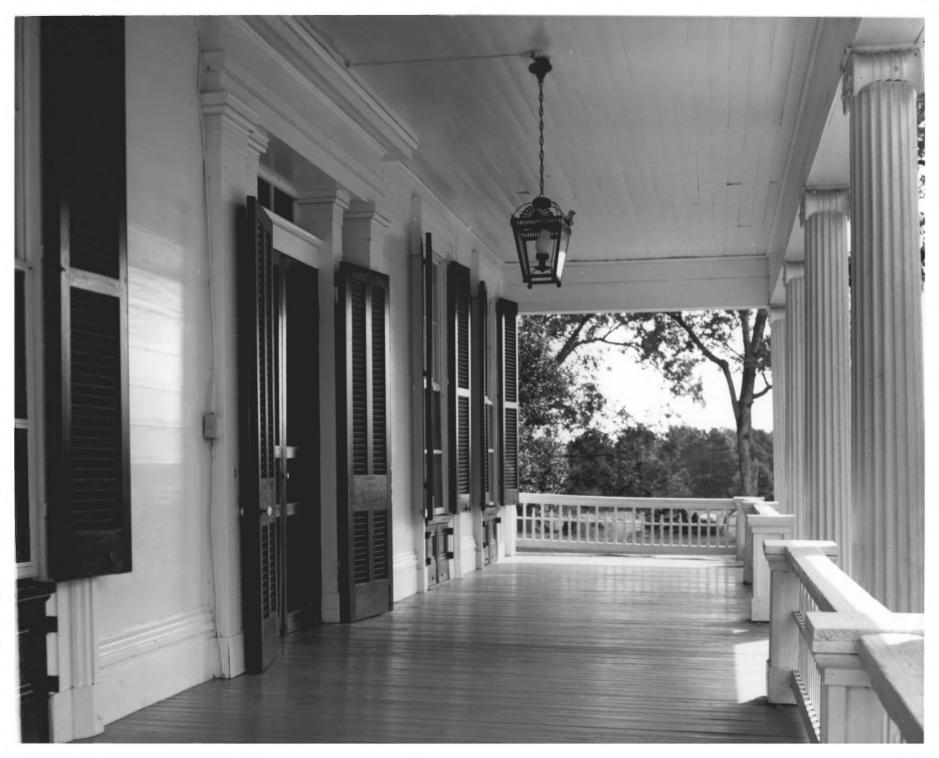

NPS Number 9. 26 22 Title: Iands End Rla solo Io A Loc. front elevation 4. Desoto Parish, Stnewall vicin goodlase Stuck



PERTY OF THE MATIONAL DECKS



| NATIONAL REGISTER OF HISTORIC PLACES<br>PROPERTY PHOTOGRAPH FORM<br>(Type all entries - attach to or enclose with photograph)<br>(Type all entries - attach to or enclose with photograph)<br>(Type all entries - attach to or enclose with photograph)<br>(Type all entries - attach to or enclose with photograph)<br>(Type all entries - attach to or enclose with photograph)<br>(Type all entries - attach to or enclose with photograph)<br>(Type all entries - attach to or enclose with photograph)<br>(Type all entries - attach to or enclose with photograph)<br>(Type all entries - attach to or enclose with photograph)<br>(Type all entries - attach to or enclose with photograph)<br>(Type all entries - attach to or enclose with photograph)<br>(Type all entries - attach to or enclose with photograph)