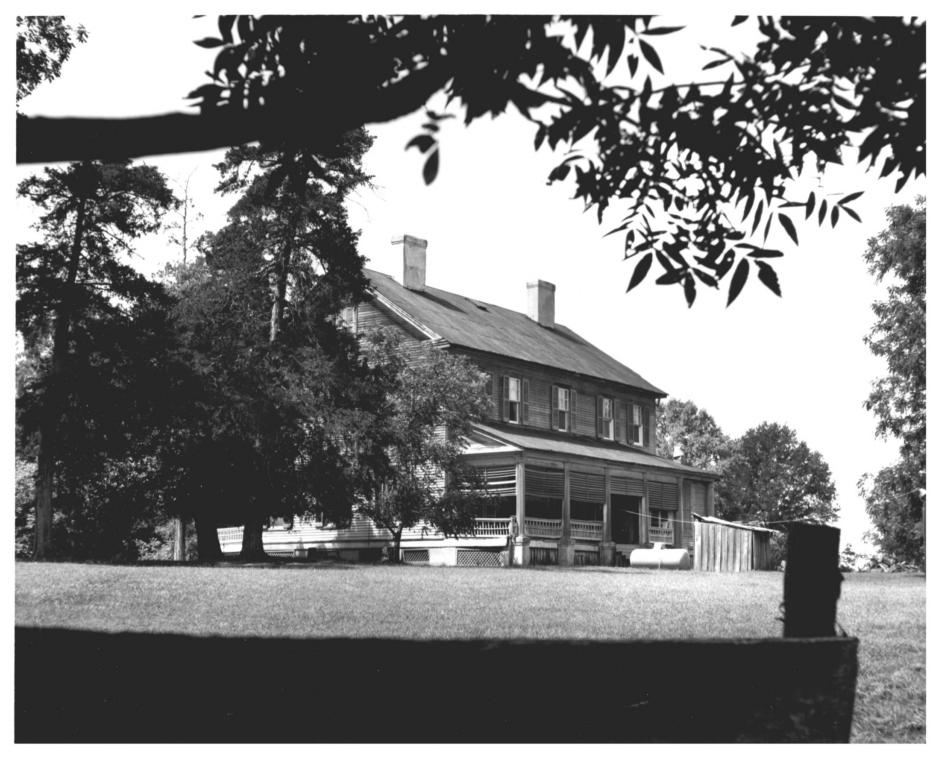

| UNITED STATES DEPARTMENT OF THE INTERIOR<br>NATIONAL PARK SERVICE | Louisiana                |
|-------------------------------------------------------------------|--------------------------|
| NATIONAL REGISTER OF HISTORIC PLACES                              | DeSoto                   |
| PROPERTY PHOTOGRAPH FORM                                          | FOR NPS USE ONLY         |
| (Type all entries - attach to or enclose with photograp           |                          |
| 1. NAME                                                           |                          |
| COMMON: Land's End Plantation                                     | CO DEPENJEI              |
| AND/OR HISTORIC:                                                  | ILLULITE P               |
| 2. LOCATION                                                       | - ATL 4 1912 -           |
| STREET AND NUMBER:                                                | A NATIONAL A             |
| CITY OR TOWN:                                                     | REGIST A                 |
| Near Stonewall                                                    |                          |
| STATE: CODE COUN                                                  | TY: COD                  |
| Louisiana 22                                                      | DeSoto 03,               |
| 3. PHOTO REFERENCE                                                |                          |
| PHOTO CREDIT: GOODLOE Stuck                                       |                          |
| DATE OF PHOTO: Aug. 21, 1971                                      |                          |
| NEGATIVE FILED AT:                                                |                          |
| Goodloe Stuck 4117 Richmond Ave. Shrey                            | veport, La. 71106        |
| 4. IDENTIFICATION<br>DESCRIBE VIEW, DIRECTION, ETC.               |                          |
|                                                                   |                          |
| Rear elevation from Southeast                                     |                          |
|                                                                   | $\left( \hat{z} \right)$ |
|                                                                   | $(\bigcirc)$             |
|                                                                   | $\bigcirc$               |