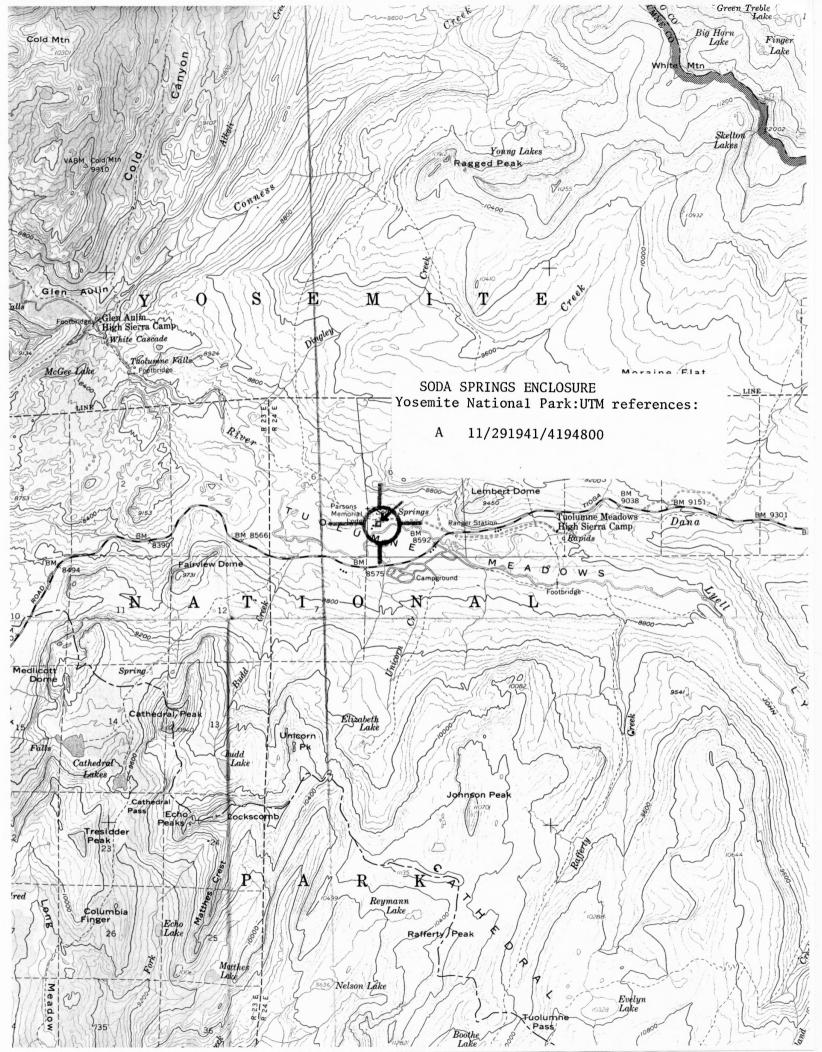

## SEE INSTRUCTIONS IN HOW TO COMPLETE NATIONAL REGISTER FORMS TYPE ALL ENTRIES ENCLOSE WITH PHOTOGRAPH

| HISTORIC<br>Soda Springs Cabin<br>AND/OR COMMON<br>Soda Springs Cabin<br>LOCATION<br>CITY, TOWNVICINITY OF COUNTY STATE<br>Tuolumne Meadows, Yosemite Nat'1 Park Tuolumne CA<br>PHOTO REFERENCE<br>PHOTO CREDIT DATE OF PHOTO<br>Dean Shenk, National Park Service 9/75<br>NEGATIVE FILED AT<br>Western Regional Office, NPS, 450 Golden Gate Ave, Bex 36063, San Francisco, C/<br>IDENTIFICATION<br>DESCRIBE VIEW, DIRECTION, ETC. IF DISTRICT, GIVE BUILDING NAME & STREET PHOTO NO. | NAME                                   |                                  |                    |               |
|----------------------------------------------------------------------------------------------------------------------------------------------------------------------------------------------------------------------------------------------------------------------------------------------------------------------------------------------------------------------------------------------------------------------------------------------------------------------------------------|----------------------------------------|----------------------------------|--------------------|---------------|
| AND/OR COMMON<br>Soda Springs Cabin<br>LOCATION<br>CITY, TOWNVICINITY OF COUNTY STATE<br>Tuolumne Meadows, Yosemite Nat'l Park Tuolumne CA<br>PHOTO REFERENCE<br>PHOTO CREDIT DATE OF PHOTO<br>Dean Shenk, National Park Service 9/75<br>NEGATIVE FILED AT<br>Western Regional Office, NPS, 450 Golden Gate Ave, Bax 36063. San Francisco, CA<br>IDENTIFICATION                                                                                                                        | HISTORIC                               |                                  |                    |               |
| Soda Springs Cabin     LOCATION     CITY, TOWN                                                                                                                                                                                                                                                                                                                                                                                                                                         | Soda Springs Cabin                     |                                  |                    |               |
| LOCATION     VICINITY OF   COUNTY   STATE     Tuolumne Meadows, Yosemite Nat'l Park   Tuolumne   CA     PHOTO REFERENCE     DATE OF PHOTO     PHOTO CREDIT   DATE OF PHOTO     Dean Shenk, National Park Service   9/75     NEGATIVE FILED AT     Western Regional Office,NPS,450 Golden Gate Ave, Bax 36063. San Francisco, CA     IDENTIFICATION                                                                                                                                     |                                        |                                  |                    |               |
| CITY, TOWN                                                                                                                                                                                                                                                                                                                                                                                                                                                                             | Soda Springs Cabin                     |                                  |                    |               |
| Tuolumne Mark   Tuolumne CA   PHOTO REFERENCE   PHOTO CREDIT DATE OF PHOTO   Dean Shenk, National Park Service 9/75   NEGATIVE FILED AT Western Regional Office,NPS,450 Golden Gate Ave,Bax 36063. San Francisco, CA   IDENTIFICATION                                                                                                                                                                                                                                                  | LOCATION                               |                                  |                    |               |
| PHOTO REFERENCE<br>PHOTO CREDIT DATE OF PHOTO<br>Dean Shenk, National Park Service 9/75<br>NEGATIVE FILED AT<br>Western Regional Office,NPS,450 Golden Gate Ave.Bex 36063. San Francisco, CA<br>IDENTIFICATION                                                                                                                                                                                                                                                                         | CITY, TOWN                             | VICINITY OF                      | COUNTY             | STATE         |
| PHOTO CREDIT DATE OF PHOTO<br>Dean Shenk, National Park Service 9/75<br>NEGATIVE FILED AT<br>Western Regional Office,NPS,450 Golden Gate Ave.Bex 36063. San Francisco, CA<br>IDENTIFICATION                                                                                                                                                                                                                                                                                            | Tuolumne Meadows, Yosem                | ite Nat'l Park                   | Tuolumne           | CA            |
| Dean Shenk, National Park Service 9/75<br>NEGATIVE FILED AT<br>Western Regional Office,NPS,450 Golden Gate Ave.Bex 36063. San Francisco, CA<br>IDENTIFICATION                                                                                                                                                                                                                                                                                                                          | PHOTO REFERENCE                        |                                  |                    |               |
| NEGATIVE FILED AT<br>Western Regional Office, NPS, 450 Golden Gate Ave. Box 36063. San Francisco, CA<br>IDENTIFICATION                                                                                                                                                                                                                                                                                                                                                                 | PHOTO CREDIT                           | O CREDIT DATE OF PHO             |                    |               |
| IDENTIFICATION                                                                                                                                                                                                                                                                                                                                                                                                                                                                         |                                        |                                  | 9/75               |               |
| IDENTIFICATION                                                                                                                                                                                                                                                                                                                                                                                                                                                                         | Western Regional Offic                 | e,NPS,450 Golden Gate            | Ave.Bex 36063. San | Francisco, CA |
|                                                                                                                                                                                                                                                                                                                                                                                                                                                                                        |                                        |                                  |                    |               |
| DESCRIBE VIEW, DIRECTION, ETC. IF DISTRICT, GIVE BUILDING NAME & STREET PHOTO NO.                                                                                                                                                                                                                                                                                                                                                                                                      |                                        |                                  |                    |               |
|                                                                                                                                                                                                                                                                                                                                                                                                                                                                                        | DESCRIBE VIEW, DIRECTION, ETC. IF DIST | RICT, GIVE BUILDING NAME & STREE | T                  | PHUTO NU.     |
| Soda Springs Cabin, North & west sides                                                                                                                                                                                                                                                                                                                                                                                                                                                 |                                        |                                  |                    |               |