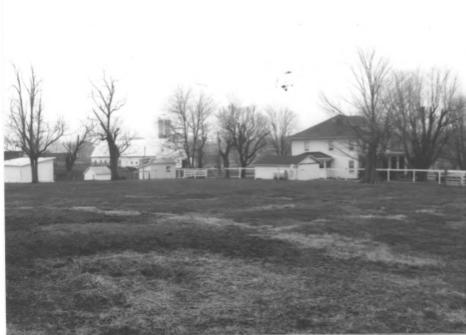

Site # SH 261
Photo # 18-27

| Group Nomination Shelby County MRA           |
|----------------------------------------------|
| Historic Property Name Money farm            |
| Address Buck Creek Road                      |
| Photographer C, Amos                         |
| Negative Location KHC                        |
| View or Elevation view of house and domestic |
| outbuildings, barns, from stock barn to SE   |
| Date Taken 12-86                             |