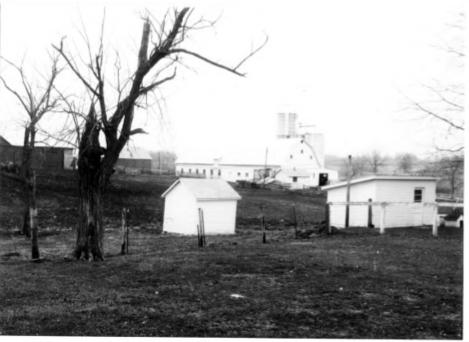

Site # SH 261
Photo # 18-27

| Group Nomination Shelby County MRA           |
|----------------------------------------------|
| Historic Property Name Money farm            |
| Address Buck Creek Road                      |
| Photographer C, Amos                         |
| Negative Location KHC                        |
| View or Elevation view of house and domestic |
| outbuildings, barns, from stock barn to SE   |
| Date Taken 12-86                             |