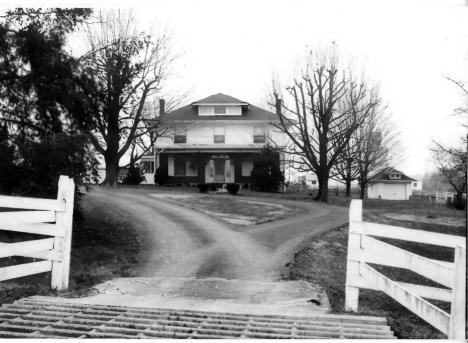

Site # SH 261
Photo # 18-13 (3)

| Group Nomination Shelby County MRA           |      |
|----------------------------------------------|------|
| Historic Property Name Money farm            |      |
| Address Buck Creek Road                      |      |
| Photographer C. Amos                         |      |
| Negative Location KHC                        | - 24 |
| View or Elevation front and north side of ho | ouse |
| looking SE with barns in distance            |      |
| Date Taken 12-1986                           |      |