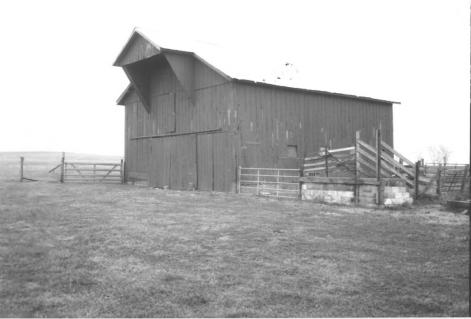

Site # SH 26136
Photo # 18-36 (12)

| Group Nomination    | Shelby County MRA         |
|---------------------|---------------------------|
| Historic Property N | Name Money farm           |
| Address Buck        | Creek Road                |
| Photographer C.     | Amos                      |
| Negative Location   | ,KHC                      |
| View or Elevation   | stock barn north of house |
| looking NE to fr    | cont                      |
| Date Taken          | 12-86                     |