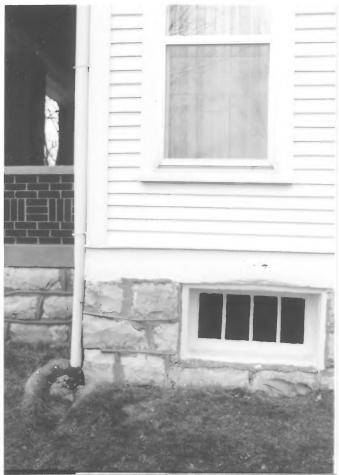

| Site # SH - Z6 Kentucky Heritage Counc<br>Frankfort, Kentucky 4060 |      |
|--------------------------------------------------------------------|------|
| Photo # 18-22 6                                                    | וניט |
|                                                                    |      |
| Group Nomination Shelly Co. MRA                                    |      |
| Historic Property Name Money Farm                                  |      |
| Address Buck Ck. Rd.                                               |      |
| Photographer <u>L. Ambs</u>                                        |      |
| Negative Location                                                  |      |
| View or Elevation house - detail of                                |      |
| foundation, wall + porch rail to N                                 | _    |
| Date Taken 12-86                                                   |      |