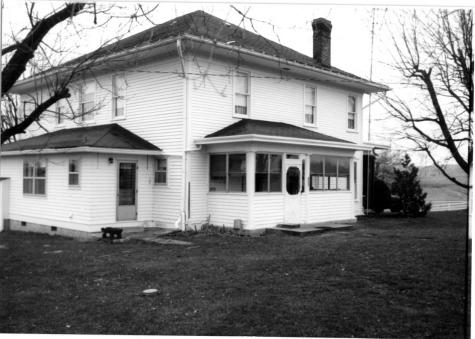

| Site # SH - Z6 Kentucky Heritage Counc<br>Frankfort, Kentucky 4060 |      |
|--------------------------------------------------------------------|------|
| Photo # 18-22 6                                                    | וניט |
|                                                                    |      |
| Group Nomination Shelly Co. MRA                                    |      |
| Historic Property Name Money Farm                                  |      |
| Address Buck Ck. Rd.                                               |      |
| Photographer <u>L. Ambs</u>                                        |      |
| Negative Location                                                  |      |
| View or Elevation house - detail of                                |      |
| foundation, wall + porch rail to N                                 | _    |
| Date Taken 12-86                                                   |      |