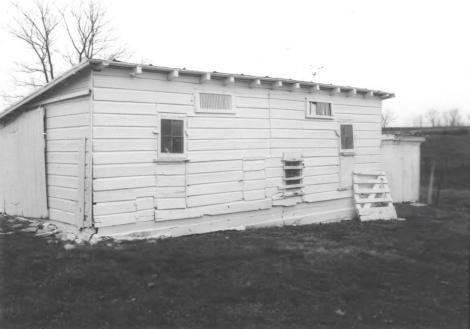

| Site # SH 261 Photo # 18-14 9 | Kentucky Heritage Council<br>Frankfort, Kentucky 40601 |
|-------------------------------|--------------------------------------------------------|
| Group Nomination Sh           | nelby County MRa                                       |
| Historic Property Name        | e Money farm                                           |
| Address Buck Cre              | eek Road                                               |
| Photographer C, A             | Amos                                                   |
| Negative LocationK            |                                                        |
|                               | ll purpose building/shed                               |
| in rear domestic ya           | ard, looking NE                                        |
| Date Taken 12/86              |                                                        |