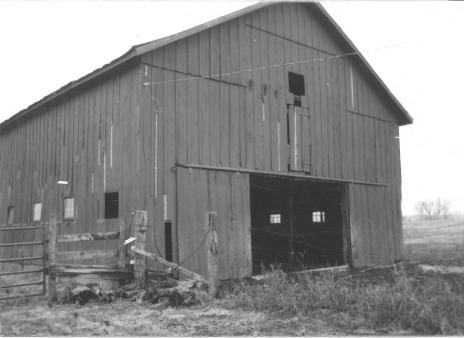

Site # SH 26136
Photo # 18-36 (12)

| Group Nomination    | Shelby County MRA         |
|---------------------|---------------------------|
| Historic Property N | Name Money farm           |
| Address Buck        | Creek Road                |
| Photographer C.     | Amos                      |
| Negative Location   | ,KHC                      |
| View or Elevation   | stock barn north of house |
| looking NE to fr    | cont                      |
| Date Taken          | 12-86                     |

| Site #SH 261             | Kentucky Heritage Council |
|--------------------------|---------------------------|
| Photo # 18-29 (3)        | Frankfort, Kentucky 40601 |
|                          | 1.14                      |
| Group Nomination Shelby  | County MRA                |
| Historic Property Name _ | Money farm                |
| Address Buck Creek Roa   | ad                        |
| Photographer C. Amos     | }                         |
| Negative LocationKHO     | r                         |
| View or Elevation stock  |                           |
| looking NW to rear en    | ntry of barn              |
| Date Taken 12-86         |                           |