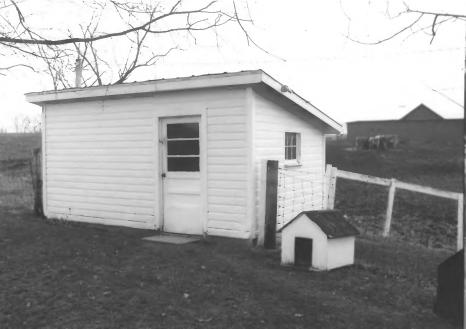

| Site # SH 261 Photo # 18-14 9 | Kentucky Heritage Council<br>Frankfort, Kentucky 40601 |
|-------------------------------|--------------------------------------------------------|
| Group Nomination Sh           | nelby County MRa                                       |
| Historic Property Name        | e Money farm                                           |
| Address Buck Cre              | eek Road                                               |
| Photographer C, A             | Amos                                                   |
| Negative LocationK            |                                                        |
|                               | ll purpose building/shed                               |
| in rear domestic ya           | ard, looking NE                                        |
| Date Taken 12/86              |                                                        |