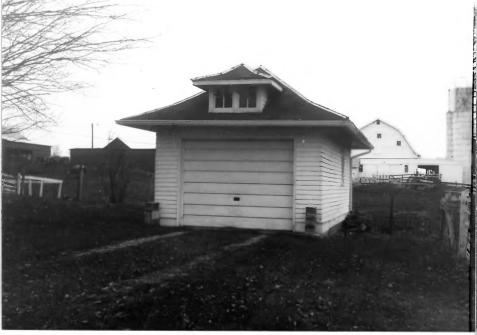

| Site # SH 261 Photo # 18-14 9 | Kentucky Heritage Council<br>Frankfort, Kentucky 40601 |
|-------------------------------|--------------------------------------------------------|
| Group Nomination Sh           | nelby County MRa                                       |
| Historic Property Name        | e Money farm                                           |
| Address Buck Cre              | eek Road                                               |
| Photographer C, A             | Amos                                                   |
| Negative LocationK            |                                                        |
|                               | ll purpose building/shed                               |
| in rear domestic ya           | ard, looking NE                                        |
| Date Taken 12/86              |                                                        |