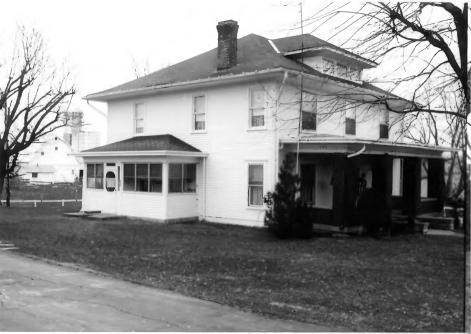

Site # SH 261
Photo # 18-12 (2)

| Group Nomination Shelby County MRA        |  |  |
|-------------------------------------------|--|--|
| Historic Property Name Money farm         |  |  |
| Address Buck Creek Rd.                    |  |  |
| Photographer C. Amos                      |  |  |
| Negative Location KHC                     |  |  |
| View or Elevation house; front (west) and |  |  |
| norht side porch looking E-SE             |  |  |
| Date Taken 12-86                          |  |  |