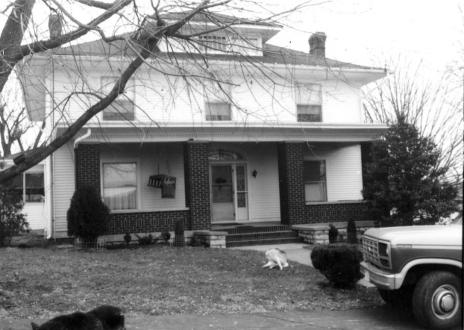

Site # SH-261
Photo # 18-10 (5)

| A CALLERY                                        |
|--------------------------------------------------|
| Group Nomination Shelby County MRA               |
| Historic Property Name Money farm                |
| Address Buck Creek Road                          |
| Photographer C. Amos                             |
| Negative Location KHC                            |
| View or Elevation detail of front entry of house |
| looking east                                     |
| Date Taken 12-86                                 |