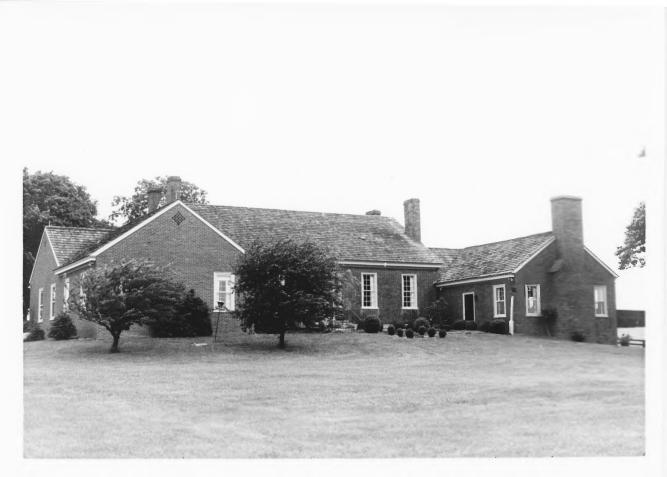

Gloria Mills 1981 Heritage Division Department of the Arts

Photo 1. View of house from the northeast, from the Martin graveyard.

Gloria Mills 1981 Heritage Division Department of the Arts

Photo 2. Northwest elevation.