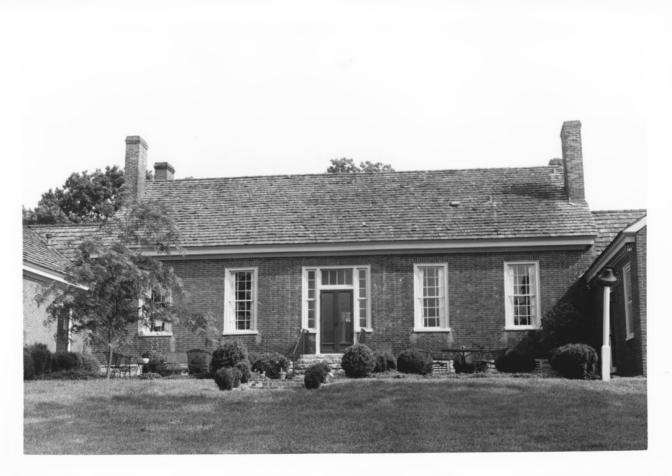

## Photo 4a

Gloria Mills 1981 Heritage Division Department of the Arts

Photo 5. View of southeast facade (original front facade); camera pointing north.

Gloria Mills 1981 Heritage Division Department of the Arts

Photo 6. Southeast facade.

Gloria Mills 1981 Heritage Division Department of the Arts

Photo 7. Central entrance, southeast facade.

Gloria Mills 1981 Heritage Division Department of the Arts

Photo 8. Central hall, with far right door leading to closet underneath enclosed stairway.