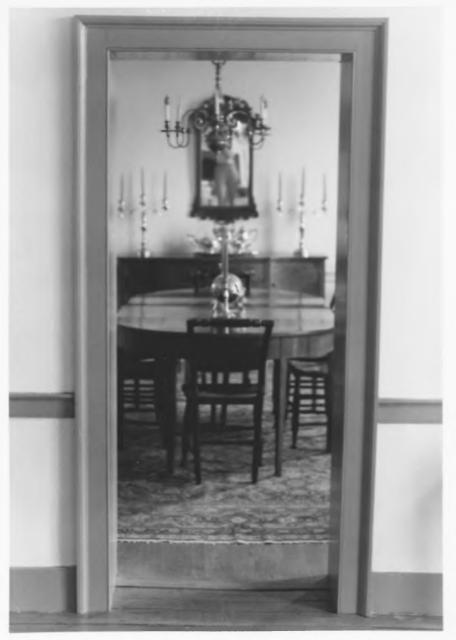

Gloria Mills 1981 Heritage Division Department of the Arts

Photo 13. View from central= hall, looking into southeast parlor.

Gloria Mills 1981 Heritage Division Department of the Arts

Photo 14. Mantel in upstairs, northwest bedroom.