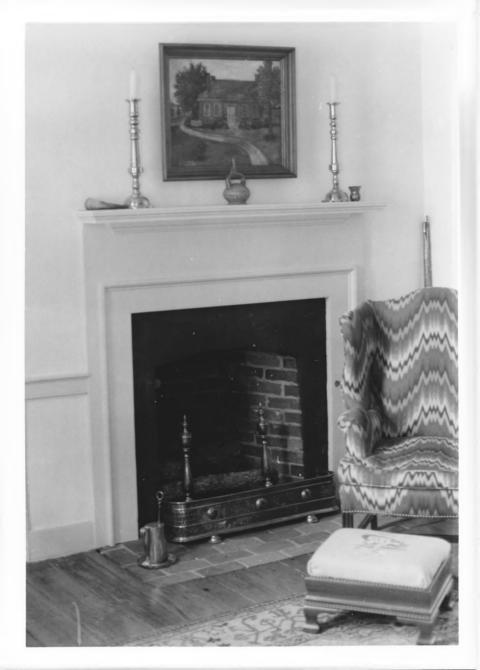

Gloria Mills 1981 Heritage Division Department of the Arts

Photo 11. Mantel, cupboard in northwest parlor.

Gloria Mills 1981 Heritage Division Department of the Arts

Photo 12. Mantel in northeast parlor.