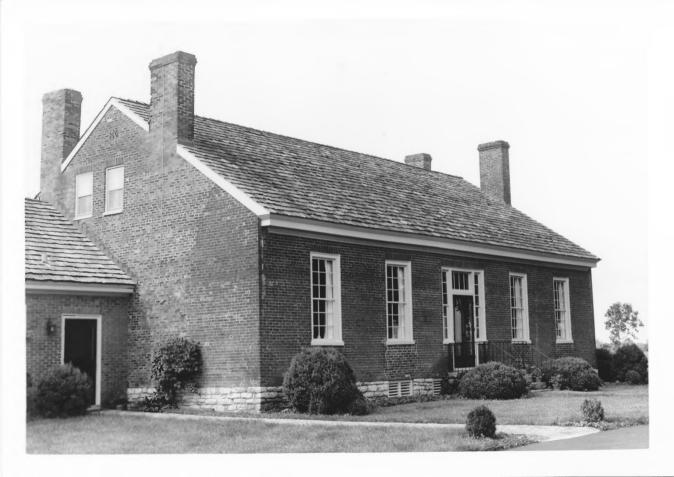

Gloria Mills 1981 Heritage Division Department of the Arts

Photo 3. View of front (northwest) facade; camera pointing southeast.

```
Gloria Mills
1981
Heritage Division
Department of the Arts
```

Photo 4. View of front (northwest) facade; camera pointing northeast.