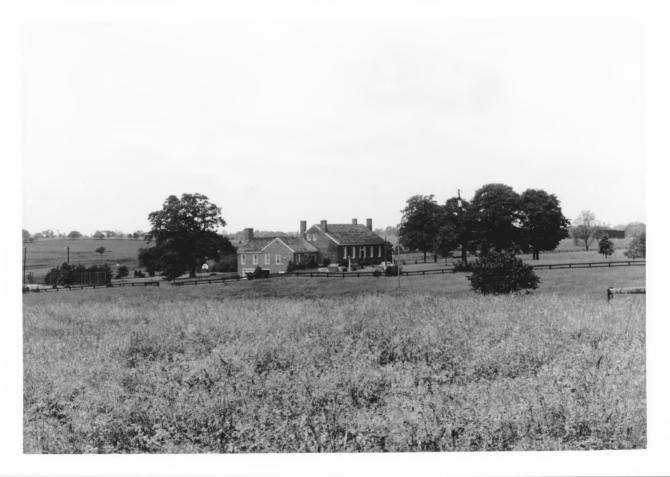

Gloria Mills 1981 Heritage Division Department of the Arts

Photo 1. View of house from the northeast, from the Martin graveyard.

Gloria Mills 1981 Heritage Division Department of the Arts

Photo 2. Northwest elevation.