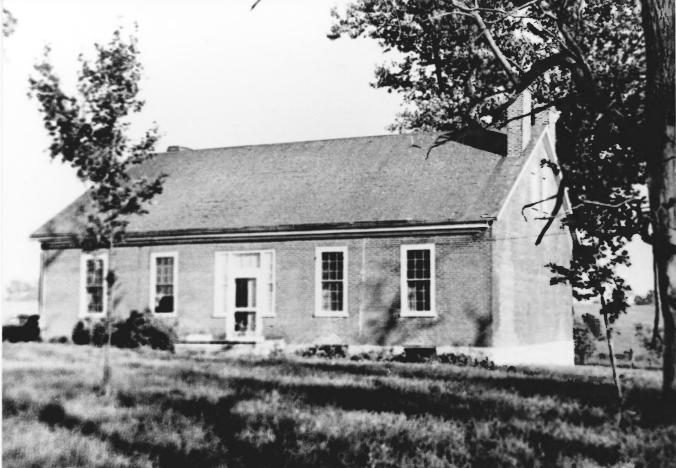

John Martin House Clark County, Kentucky Photo obtained from: Mrs. Eugene Freeman, Jr. P.O. Box 96 Winchester, Kentucky

ca. 1940 photo view of northwest facade