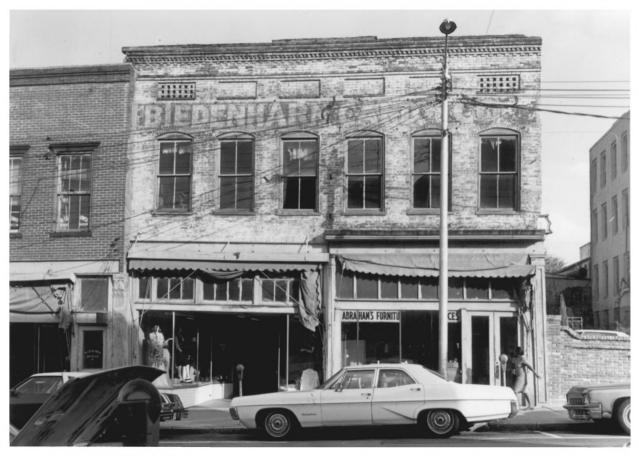

Photo No. 163 BIEDENHARN CANDY COMPANY Warren County, Vicksburg, Mississippi Elizabeth P. Reynolds Mississippi Department of Archives and History 1976 Facade view, looking east from Washington

Street: original confectionary at right, shoe store at left. MAY 171977