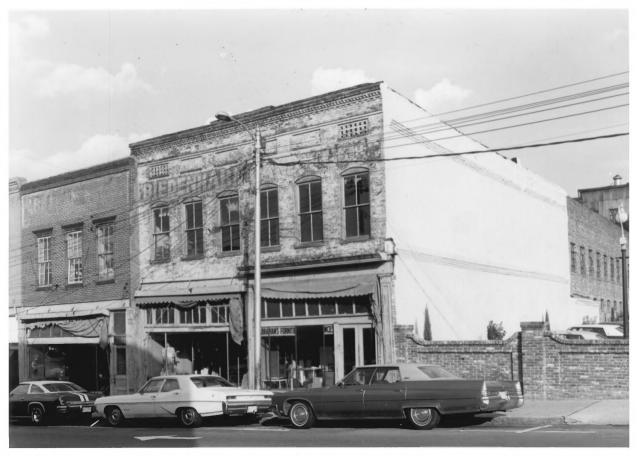

Photo No. 24-3 BIEDENHARN CANDY COMPANY Warren County, Vicksburg, Mississippi Elizabeth P. Reynolds Mississippi Department of Archives and History 1976 General view looking northeast from Washington Street, with original depth of building apparent along south elevation. DEC 2 1977 MAY 1 7 1977