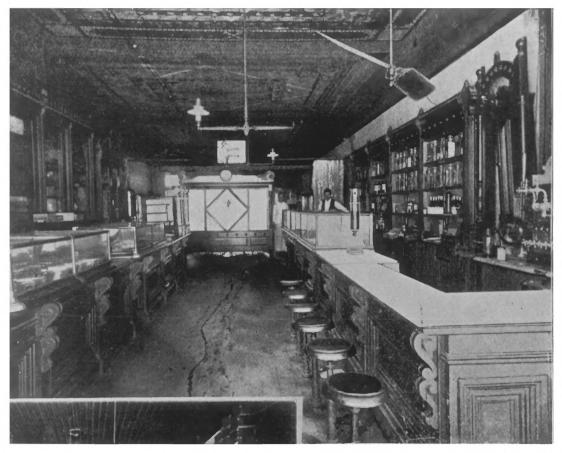

Photo No. 3 BIEDENHARN CANDY COMPANY Warren County, Vicksburg, Mississippi Anonymous photo, ca. 1894-5 Copy negative filed at Mississippi Department of Archives and History

Interior of south half (confectionary portion)

Picturesque Vicksburg, p. 141.

of the building as pictured in 1895 in MAY 171977